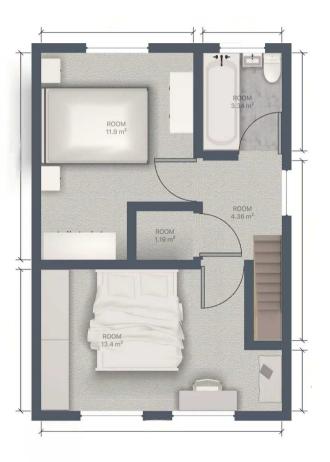

# Landing

6' 7" x 5' 11" (2.00m x 1.80m)

## Bedroom 1

16' 5" x 12' 10" (5.00m x 3.90m)

## Bedroom 2

11' 6" x 10' 2" (3.50m x 3.10m)

## Bathroom

6' 3" x 5' 7" (1.90m x 1.70m)