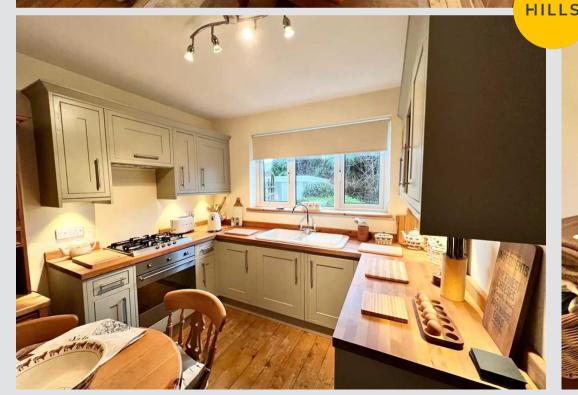

the house offers an entrance hall, a spacious lounge, a modern fitted kitchen and a utility room. On the first floor there are two bedrooms and

Council Tax band: A

Tenure: Freehold

- VERY NICELY PRESENTED SEMI DETACHED HOUSE
- TWO BEDROOMS
- QUIET CUL DE SAC LOCATION
- GAS CENTRAL HEATING AND UPVC DOUBLE GLAZING
- MODERN FITTED KITCHEN
- SPACIOUS LOUNGE
- UTILITY ROOM
- BEAUTIFUL MATURE GARDEN





#### **Entrance Hall**

4' 7" x 4' 3" (1.40m x 1.30m)

# Reception 1

14' 1" x 13' 1" (4.30m x 4.00m)

#### Kitchen

13' 1" x 9' 10" (4.00m x 3.00m)

# **Utility Room**

6' 11" x 6' 11" (2.10m x 2.10m)

# Landing

6' 7" x 5' 11" (2.00m x 1.80m)

## Bedroom 1

16' 5" x 12' 10" (5.00m x 3.90m)

## Bedroom 2

11' 6" x 10' 2" (3.50m x 3.10m)

## Bathroom

6' 3" x 5' 7" (1.90m x 1.70m)

























# Hills Swinton | Salfords Estate Agent

4 Pendlebury Road, Swinton - M27 4AR

0161 794 2888

swinton@hills.agency

www.hills.agency/



THE PROPERTY MISDESCRIPTIONS ACT 1991 The Agent has not tested any apparatus, equipment, fixtures and fittings or services and so cannot verify that they are in working order or fit for the purpose. A Buyer is advised to obtain verification from their Solicitor or Surveyor. References to the Tenure of a Property are based on information supplied by the Seller. The Agent has not had sight of the title documents. A Buyer is advised to obtain verification from their Solicitor. You are advised to check the availability of this property before travelling any distance to view. Every effort and precaution has been made to ensure these particulars a