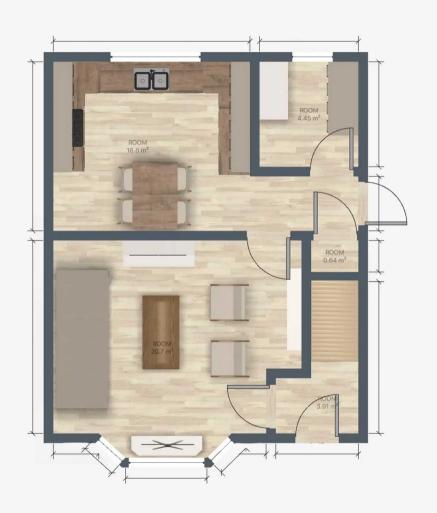

#### **Entrance Hall**

4' 7" x 4' 3" (1.40m x 1.30m)

# Reception 1

14' 1" x 13' 1" (4.30m x 4.00m)

#### Kitchen

13' 1" x 9' 10" (4.00m x 3.00m)

# **Utility Room**

6' 11" x 6' 11" (2.10m x 2.10m)