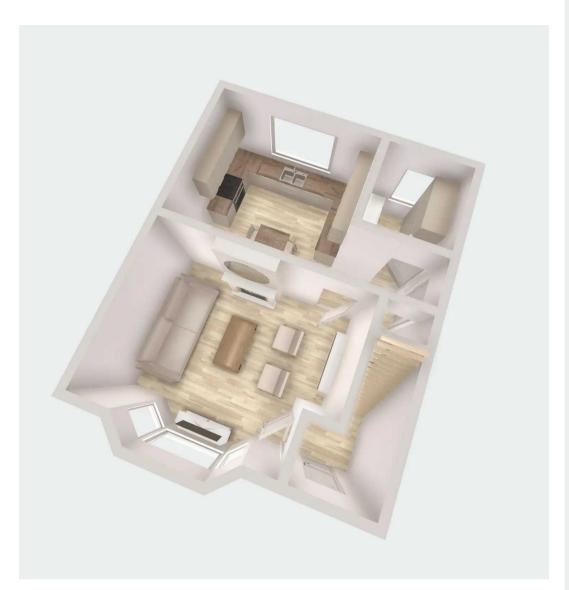

# 10 Acresfield Close

Swinton, Manchester

A BEAUTIFULLY PRESENTED SEMI DETACHED HOUSE IN A QUIET CUL DE SAC LOCATION. On the ground floor the house offers an entrance hall, a spacious lounge, a modern fitted kitchen and a utility room. On the first floor there are two bedrooms and

#### **Entrance Hall**

4' 7" x 4' 3" (1.40m x 1.30m)

# Reception 1

14' 1" x 13' 1" (4.30m x 4.00m)

#### Kitchen

13' 1" x 9' 10" (4.00m x 3.00m)

# **Utility Room**

6' 11" x 6' 11" (2.10m x 2.10m)