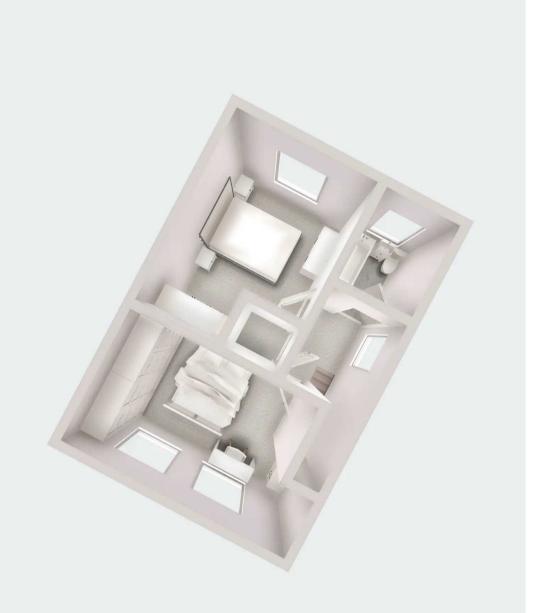

# Landing

6' 7" x 5' 11" (2.00m x 1.80m)

## Bedroom 1

16' 5" x 12' 10" (5.00m x 3.90m)

## Bedroom 2

11' 6" x 10' 2" (3.50m x 3.10m)

## Bathroom

6' 3" x 5' 7" (1.90m x 1.70m)