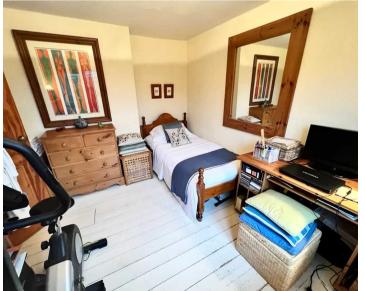

## Bedroom 1

16' 5" x 12' 10" (5.00m x 3.90m)

## Bedroom 2

11' 6" x 10' 2" (3.50m x 3.10m)