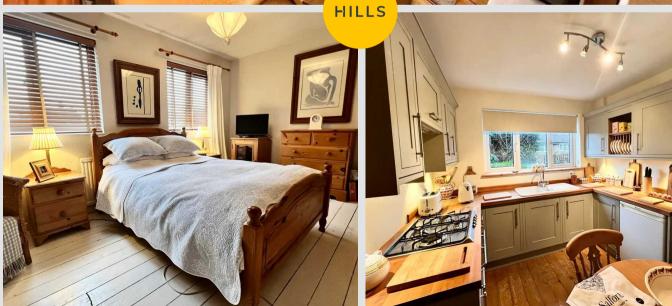

## Bedroom 1

16' 5" x 12' 10" (5.00m x 3.90m)

#### Kitchen

13' 1" x 9' 10" (4.00m x 3.00m)