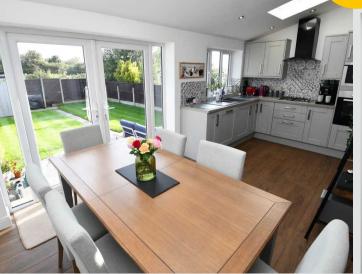

## Kitchen/Diner

17' 5" x 13' 9" (5.30m x 4.19m) Fitted with a range of modern wall and base units with complementary work surfaces and integrated sink and drainer unit. Built in oven, hob with extractor hood over. Integrated microwave and integrated dishwasher. With space for a fridge/freezer. Twelve spotlights, double glazed window, tiled flooring and two roof windows bringing natural light into the kitchen. Patio doors lead out into the garden.