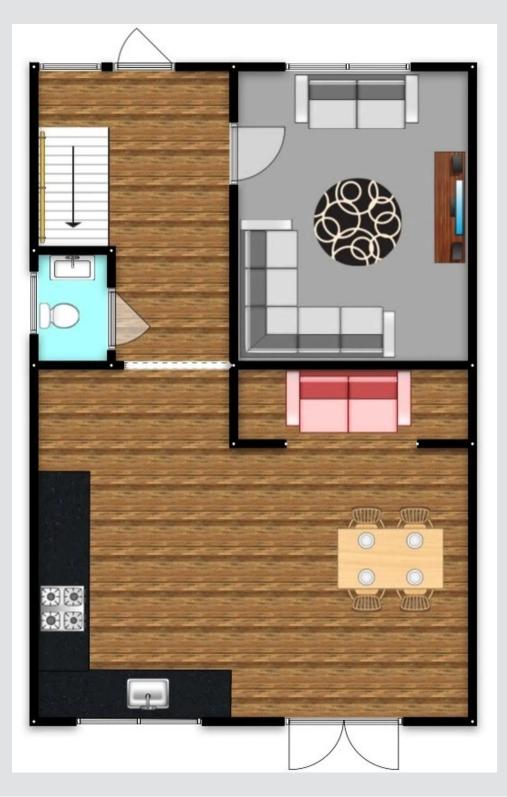

#### Hallway

Ceiling light point, double glazed window and a wall mounted radiator.

## Kitchen/Diner

17' 5" x 13' 9" (5.30m x 4.19m) Fitted with a range of modern wall and base units with complementary work surfaces and integrated sink and drainer unit. Built in oven, hob with extractor hood over. Integrated microwave and integrated dishwasher. With space for a fridge/freezer. Twelve spotlights, double glazed window, tiled flooring and two roof windows bringing natural light into the kitchen. Patio doors lead out into the garden.

#### Lounge

15' 1" x 10' 11" (4.59m x 3.34m) Ceiling light point, double glazed window, wall mounted radiator, carpet flooring.