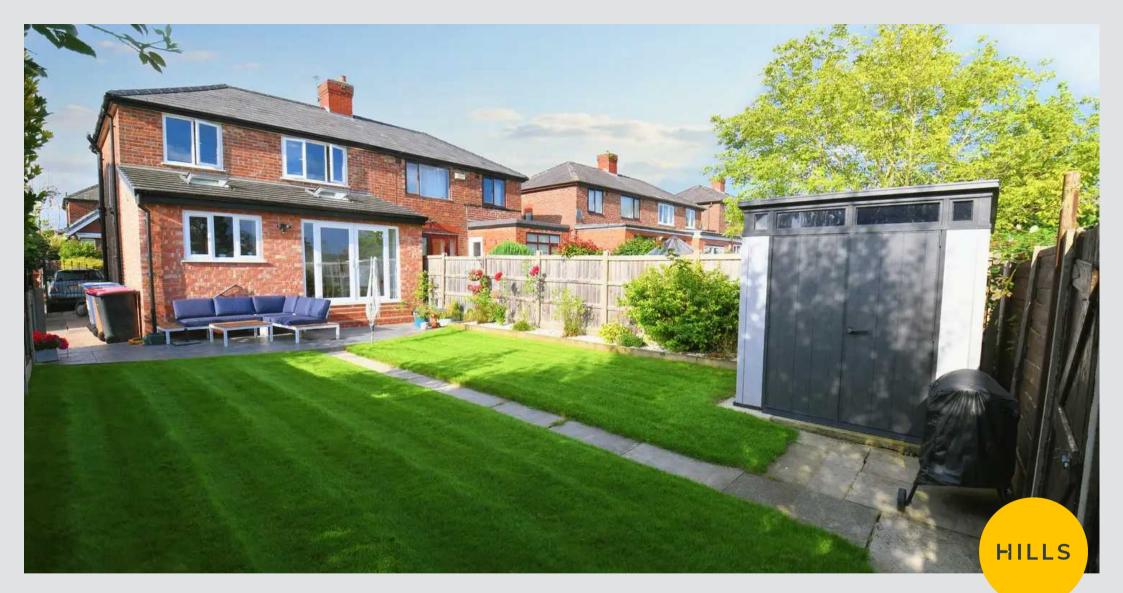

## Externally

To the front there is offroad parking. Beautiful landscaped garden to the rear with pathing and lawned garden overlooking fields to the rear. The rear benefits from the sun most of the day.