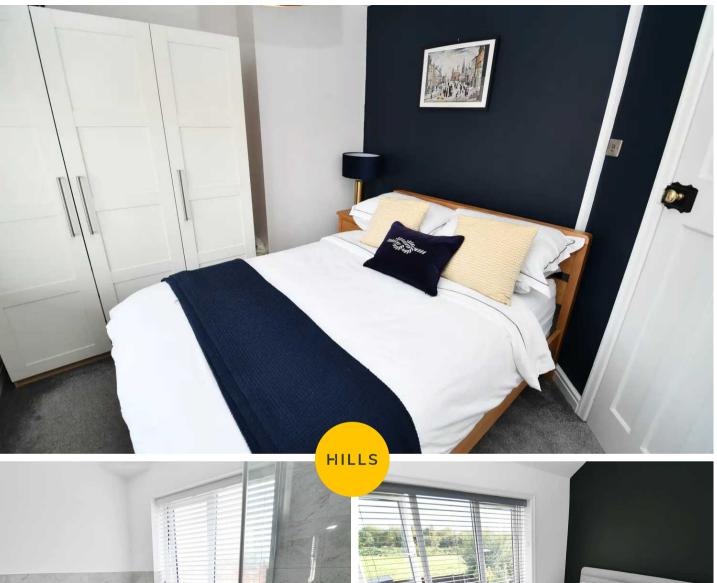

#### Bedroom one

10' 11" x 9' 4" (3.34m x 2.85m) Ceiling light point, double glazed window, wall mounted radiator.

### Bedroom two

10' 10" x 8' 0" (3.30m x 2.43m) Ceiling light point, double glazed window, wall mounted radiator and carpet flooring.