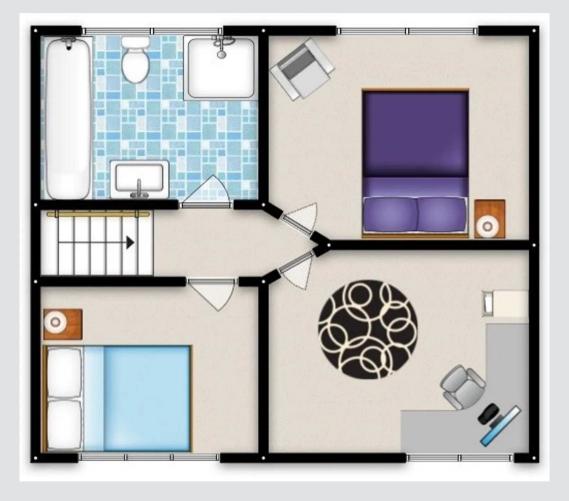

#### Bedroom one

10' 11" x 9' 4" (3.34m x 2.85m) Ceiling light point, double glazed window, wall mounted radiator.

### Bedroom two

10' 10" x 8' 0" (3.30m x 2.43m) Ceiling light point, double glazed window, wall mounted radiator and carpet flooring.

## **Bedroom Three**

7' 9" x 7' 11" (2.37m x 2.41m) Ceiling light point, double glazed window, wall mounted radiator, carpet flooring.