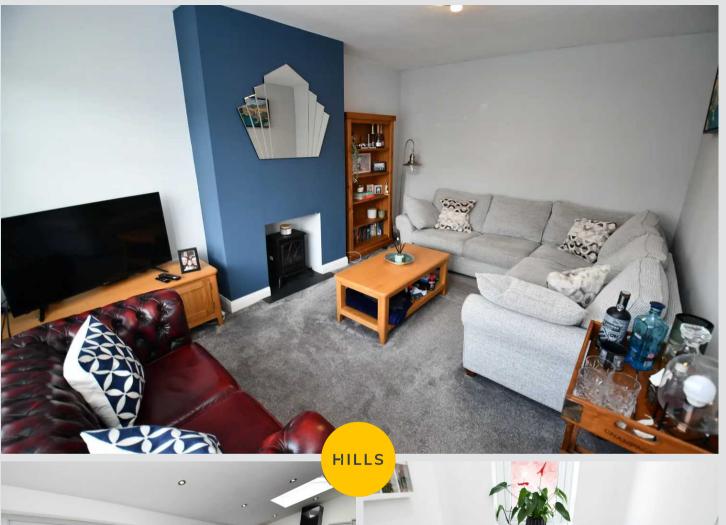

#### Lounge

15' 1" x 10' 11" (4.59m x 3.34m) Ceiling light point, double glazed window, wall mounted radiator, carpet flooring.