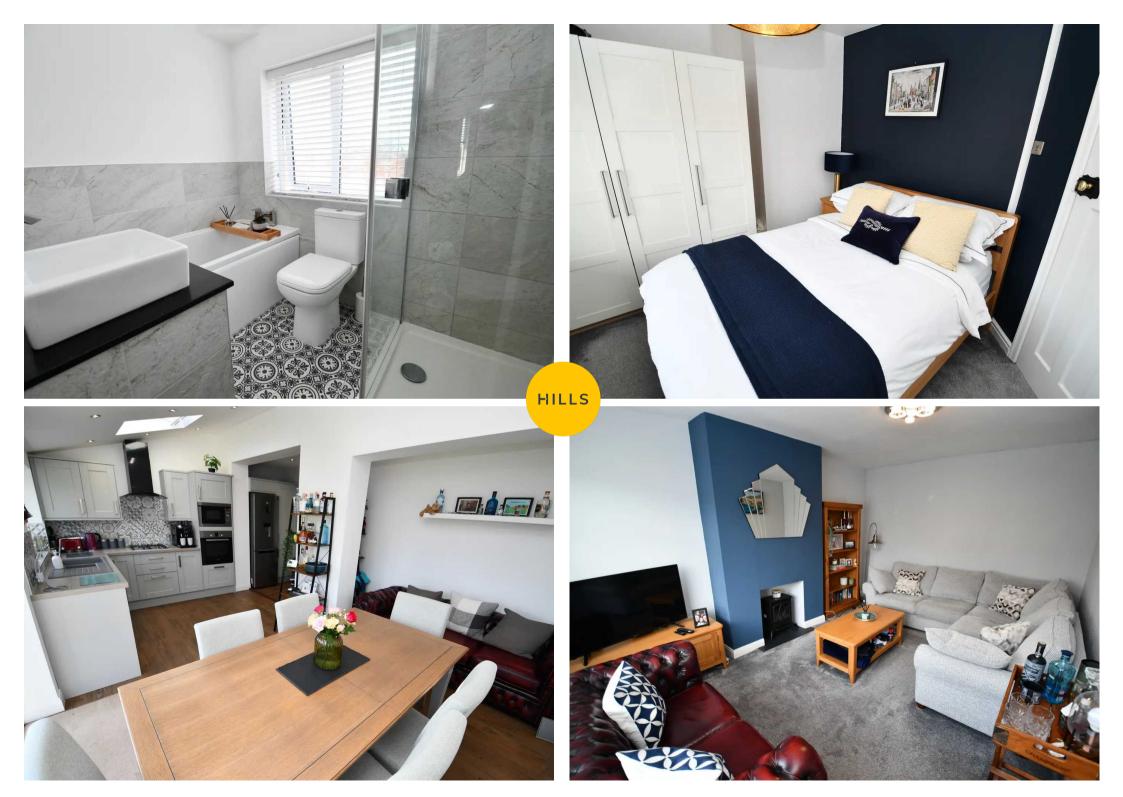

## Kitchen/Diner

17' 5" x 13' 9" (5.30m x 4.19m) Fitted with a range of modern wall and base units with complementary work surfaces and integrated sink and drainer unit. Built in oven, hob with extractor hood over. Integrated microwave and integrated dishwasher. With space for a fridge/freezer. Twelve spotlights, double glazed window, tiled flooring and two roof windows bringing natural light into the kitchen. Patio doors lead out into the garden.

#### Lounge

15' 1" x 10' 11" (4.59m x 3.34m) Ceiling light point, double glazed window, wall mounted radiator, carpet flooring.

#### Bedroom one

10' 11" x 9' 4" (3.34m x 2.85m) Ceiling light point, double glazed window, wall mounted radiator.