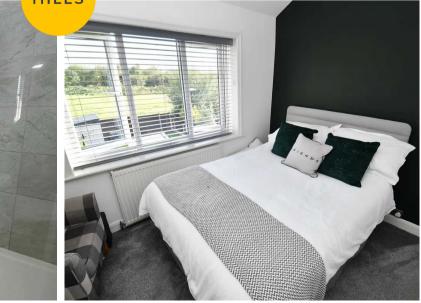

### Bedroom two

10' 10" x 8' 0" (3.30m x 2.43m) Ceiling light point, double glazed window, wall mounted radiator and carpet flooring.