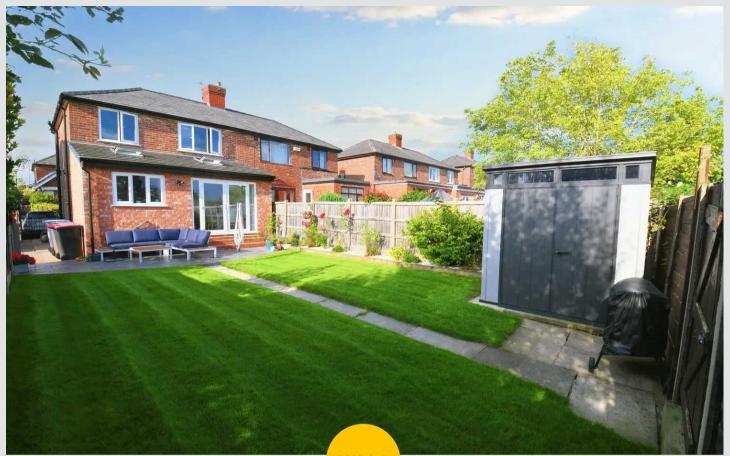

## Externally

To the front there is offroad parking. Beautiful landscaped garden to the rear with pathing and lawned garden overlooking fields to the rear. The rear benefits from the sun most of the day.