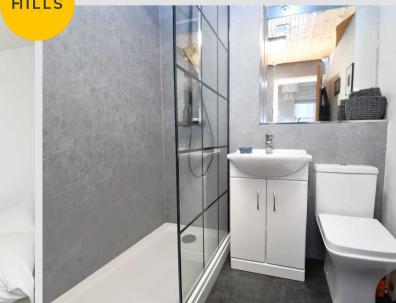

#### Shower Room

#### 5' 11" x 5' 6" (1.81m x 1.68m)

Featuring a shower, hand wash basin and W.C. Complete with a ceiling light point, partial uPVC walls and cushioned flooring.