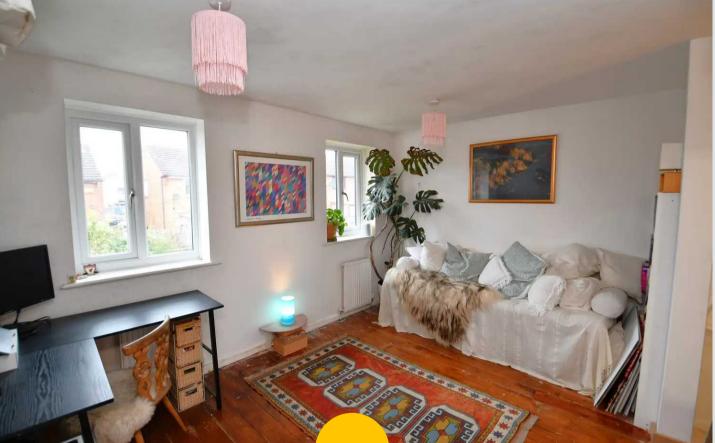

#### **Bedroom One**

#### 12' 11" x 10' 0" (3.94m x 3.06m)

Complete with two ceiling light points, two double glazed windows and two wall mounted radiators. Fitted with wooden flooring.

#### **Bedroom Two**

#### 9'10" x 7'10" (2.99m x 2.39m)

Complete with a ceiling light point, double glazed window and wall mounted radiator. Fitted with wooden flooring.