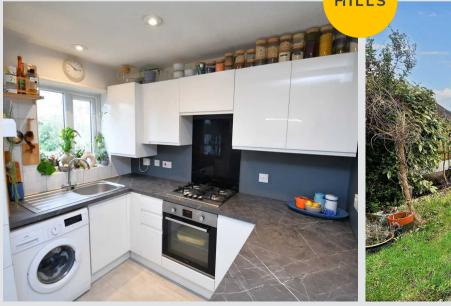

### Kitchen / Living / Dining Room

24' 3" x 12' 10" (7.40m x 3.91m)

Featuring modern fitted units with integral hob and oven. Space for a washer and fridge freezer. Complete with a ceiling light point, ceiling spotlights, two double glazed windows and patio doors. Fitted with vinyl and laminate flooring.

#### External

To the front of the property is a driveway providing offroad parking and a low maintenance garden with stones. To the rear of the property is a generous mature garden.

HILLS