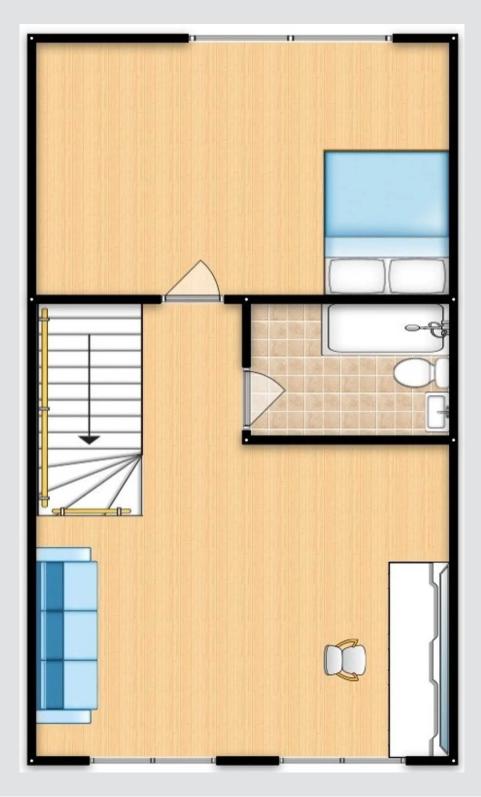

#### **Bedroom One**

#### 12' 11" x 10' 0" (3.94m x 3.06m)

Complete with two ceiling light points, two double glazed windows and two wall mounted radiators. Fitted with wooden flooring.

#### **Bedroom Two**

#### 9'10" x 7'10" (2.99m x 2.39m)

Complete with a ceiling light point, double glazed window and wall mounted radiator. Fitted with wooden flooring.

#### Shower Room

#### 5' 11" x 5' 6" (1.81m x 1.68m)

Featuring a shower, hand wash basin and W.C. Complete with a ceiling light point, partial uPVC walls and cushioned flooring.