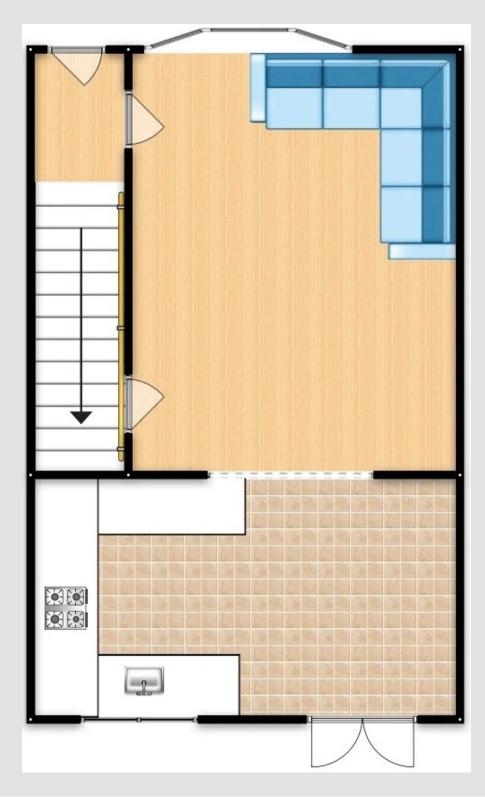

### Kitchen / Living / Dining Room

24' 3" x 12' 10" (7.40m x 3.91m)

Featuring modern fitted units with integral hob and oven. Space for a washer and fridge freezer. Complete with a ceiling light point, ceiling spotlights, two double glazed windows and patio doors. Fitted with vinyl and laminate flooring.