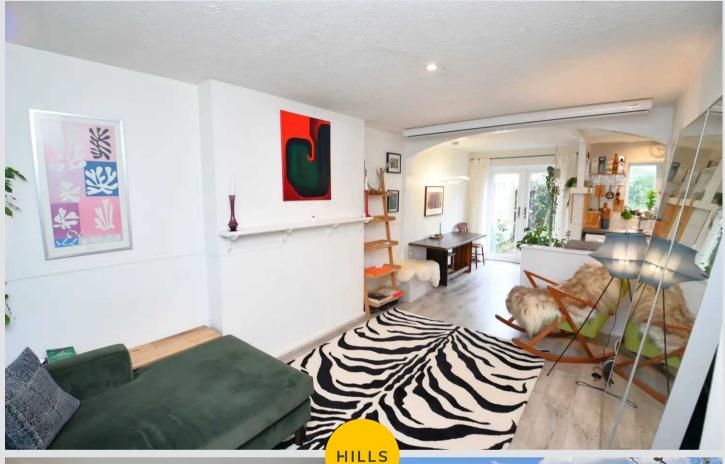

### Kitchen / Living / Dining Room

24' 3" x 12' 10" (7.40m x 3.91m)

Featuring modern fitted units with integral hob and oven. Space for a washer and fridge freezer. Complete with a ceiling light point, ceiling spotlights, two double glazed windows and patio doors. Fitted with vinyl and laminate flooring.