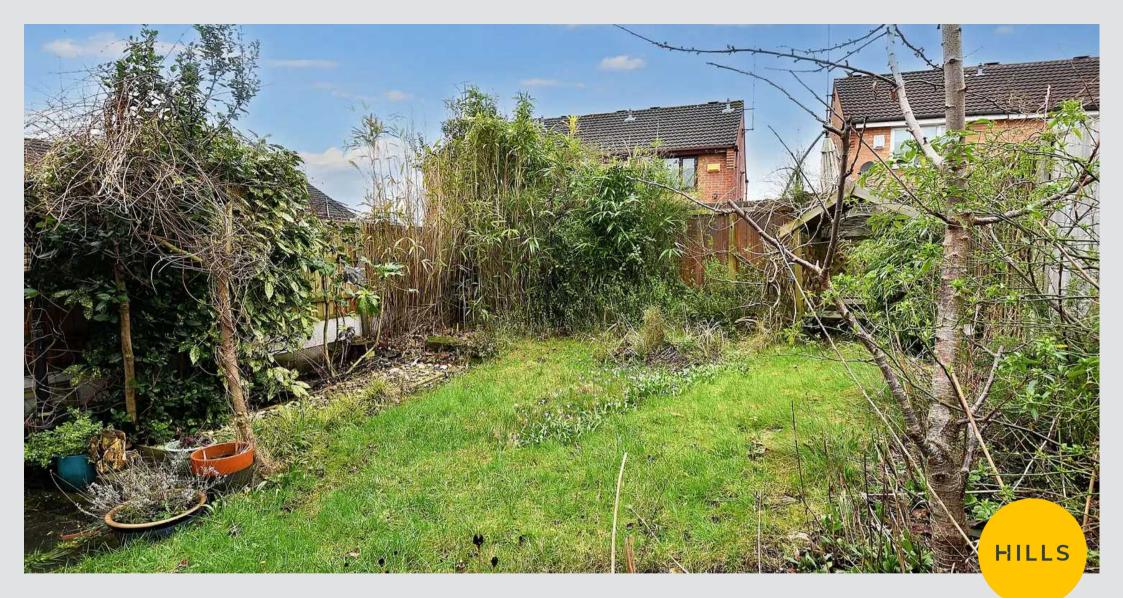

#### External

To the front of the property is a driveway providing offroad parking and a low maintenance garden with stones. To the rear of the property is a generous mature garden.

HILLS