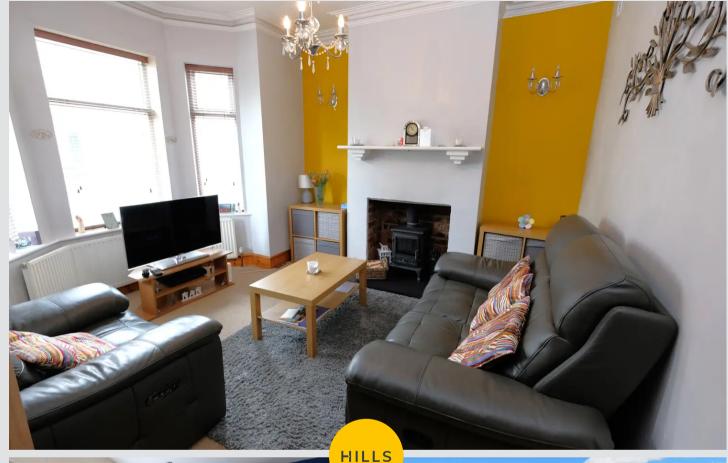

## Lounge

12' 9" x 11' 9" (3.89m x 3.58m)

Featuring a log burner. Complete with a ceiling light point, double glazed window and wall mounted radiator. Fitted with carpet flooring.