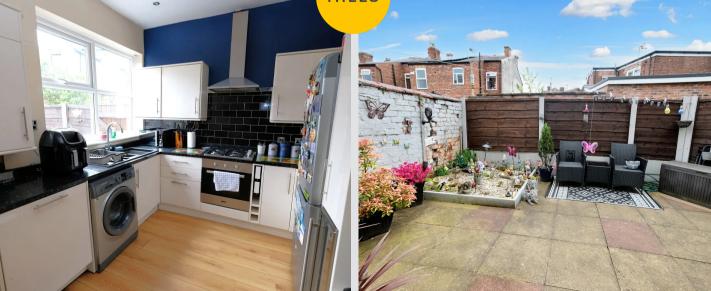

# Kitchen / Diner

18' 0" x 14' 8" (5.49m x 4.47m)

Featuring complementary wall and base units with composite sink and integral dishwasher. Space for washer, fridge freezer, gas hob, electric oven and wine cooler. Complete with ceiling spotlights, ceiling light point, double glazed window, wall mounted radiator and open fire. Fitted with a uPVC door and laminate flooring.

## External

To the rear of the property is a low maintenance paved garden with gated access.