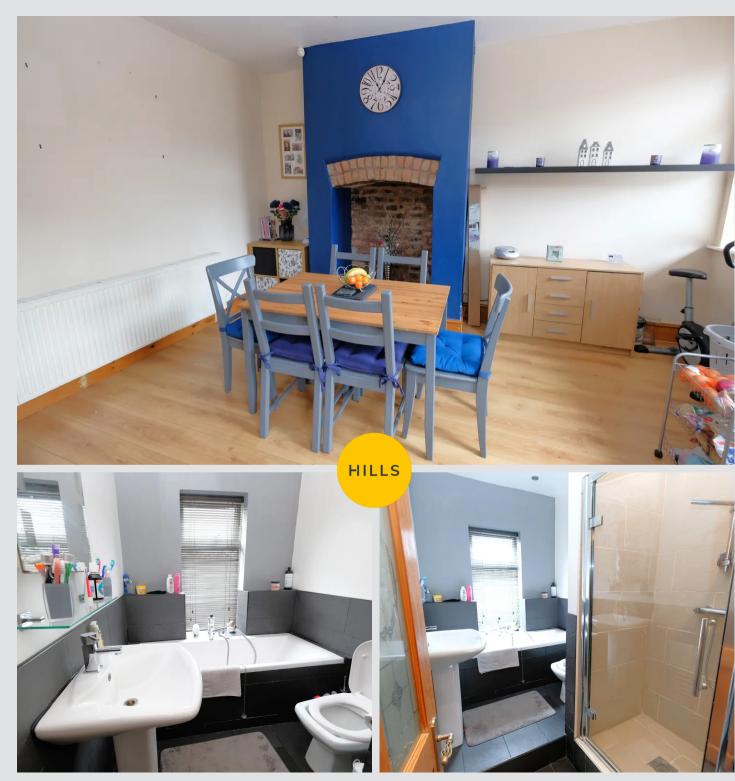

## Bathroom

9' 4" x 6' 1" (2.84m x 1.85m)

Featuring a four-piece suite including bath, shower cubicle, hand wash basin and W.C. Complete with ceiling spotlights, double glazed window and heated towel rail. Fitted with part tiled walls and tiled flooring.