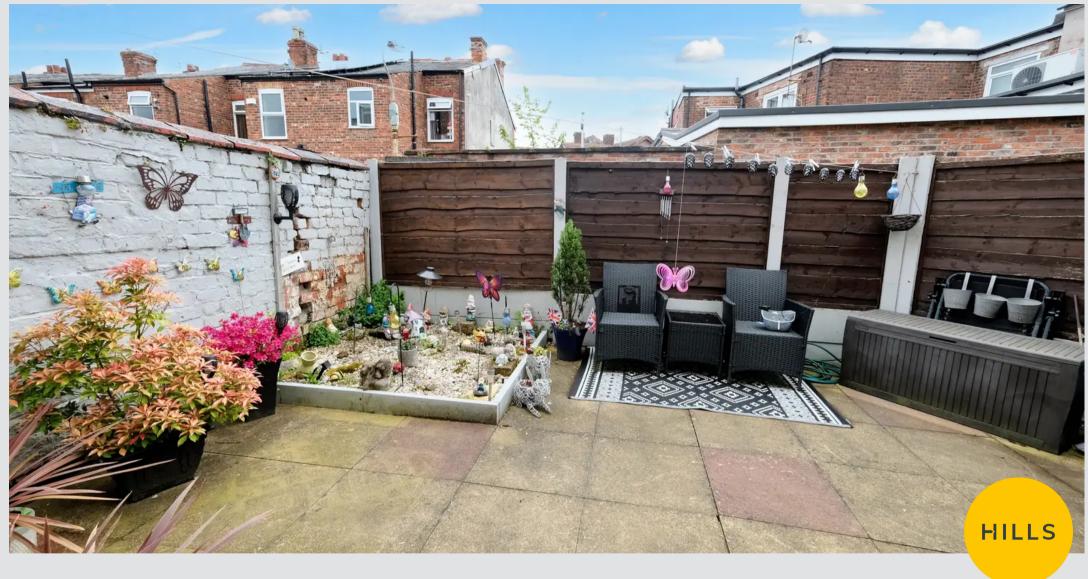

## External

To the rear of the property is a low maintenance paved garden with gated access.