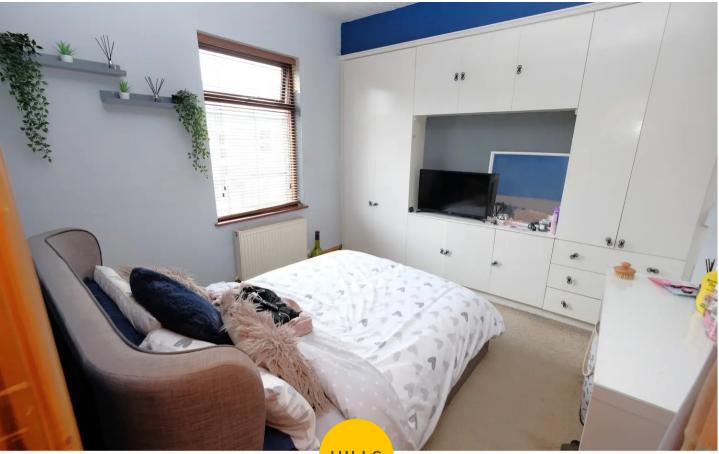

## Lounge

12' 9" x 11' 9" (3.89m x 3.58m)

Featuring a log burner. Complete with a ceiling light point, double glazed window and wall mounted radiator. Fitted with carpet flooring.