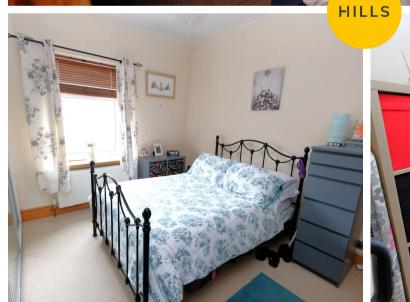

#### **Bedroom One**

10' 5" x 10' 4" (3.18m x 3.15m)

Featuring fitted wardrobes. Complete with a ceiling light point, double glazed window and wall mounted radiator. Fitted with carpet flooring.

### **Bedroom Two**

13' 0" x 11' 3" (3.96m x 3.43m)

Featuring fitted wardrobes and cast iron fire surround.

Complete with a ceiling light point, double glazed window and wall mounted radiator. Fitted with carpet flooring.