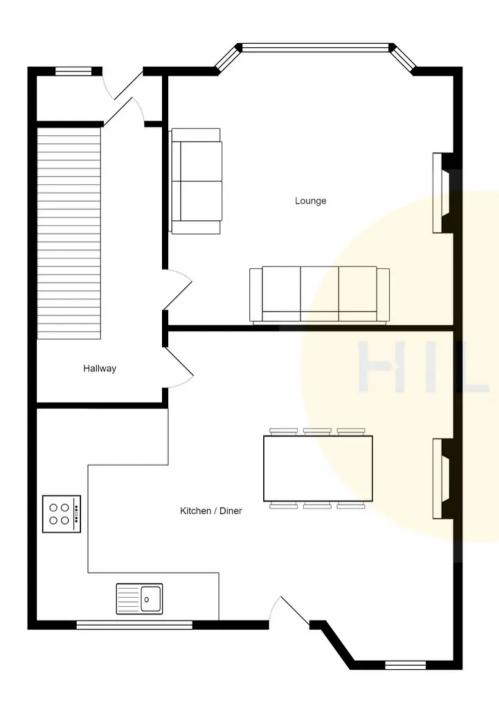

## **Entrance Hallway**

A welcoming entrance hallway entered via a hardwood front door. Complete with ceiling spotlights, storage under stairs and wall mounted radiator.

## Lounge

12' 9" x 11' 9" (3.89m x 3.58m)

Featuring a log burner. Complete with a ceiling light point, double glazed window and wall mounted radiator. Fitted with carpet flooring.

# Kitchen / Diner

18' 0" x 14' 8" (5.49m x 4.47m)

Featuring complementary wall and base units with composite sink and integral dishwasher. Space for washer, fridge freezer, gas hob, electric oven and wine cooler. Complete with ceiling spotlights, ceiling light point, double glazed window, wall mounted radiator and open fire. Fitted with a uPVC door and laminate flooring.