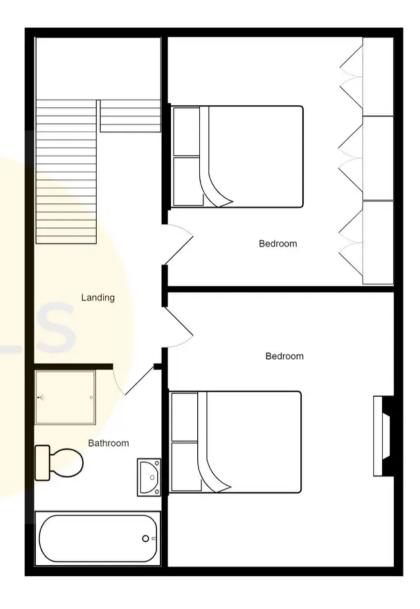

## Landing

Complete with ceiling spotlights, double glazed window and laminate flooring. Fitted with laminate flooring. Loft access.

#### **Bedroom One**

10' 5" x 10' 4" (3.18m x 3.15m)

Featuring fitted wardrobes. Complete with a ceiling light point, double glazed window and wall mounted radiator. Fitted with carpet flooring.

### **Bedroom Two**

13' 0" x 11' 3" (3.96m x 3.43m)

Featuring fitted wardrobes and cast iron fire surround.

Complete with a ceiling light point, double glazed window and wall mounted radiator. Fitted with carpet flooring.

## Bathroom

9' 4" x 6' 1" (2.84m x 1.85m)

Featuring a four-piece suite including bath, shower cubicle, hand wash basin and W.C. Complete with ceiling spotlights, double glazed window and heated towel rail. Fitted with part tiled walls and tiled flooring.