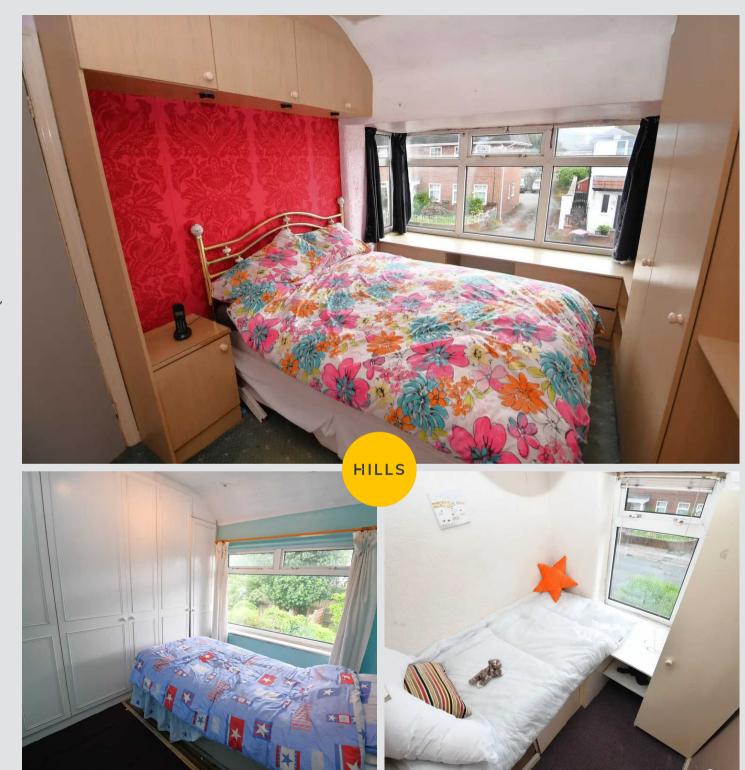

#### **Bedroom One**

9' 5" x 7' 5" (2.87m x 2.26m)

Featuring built in wardrobes. Complete with a ceiling light point, double glazed window and wall mounted radiator. Fitted with carpet flooring.

#### **Bedroom Two**

9' 4" x 9' 7" (2.85m x 2.91m)

Complete with a ceiling light point, double glazed window and electric radiator. Fitted with carpet flooring.

#### **Bedroom Three**

5' 11" x 6' 0" (1.81m x 1.83m)

Complete with a ceiling light point, double glazed window and electric radiator. Fitted with carpet flooring.