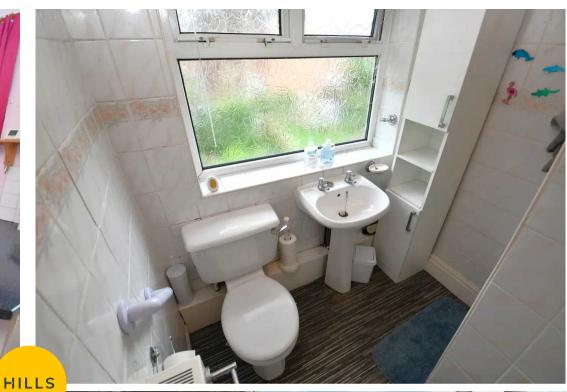

#### **Bathroom**

5' 11" x 6' 0" (1.81m x 1.83m)

Featuring a shower cubicle, hand wash basin and W.C.

Complete with a ceiling light point, double glazed window and electric radiator. Fitted with lino flooring.