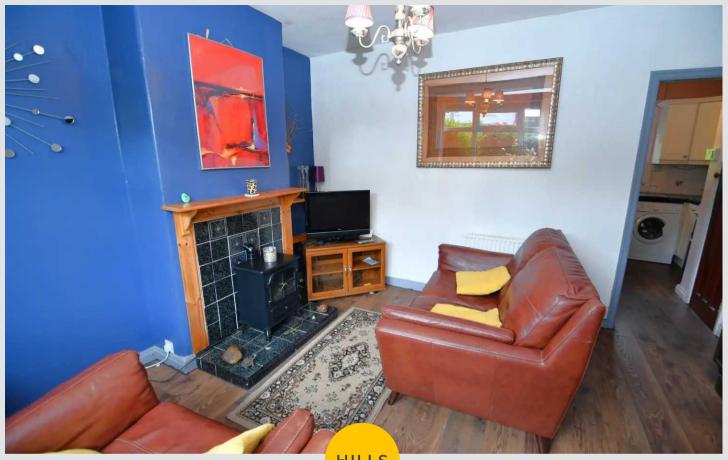

#### **Reception Room One**

11' 5" x 12' 6" (3.48m x 3.82m)

Complete with a ceiling light point, double glazed bay window and electric radiator. Fitted with laminate flooring.