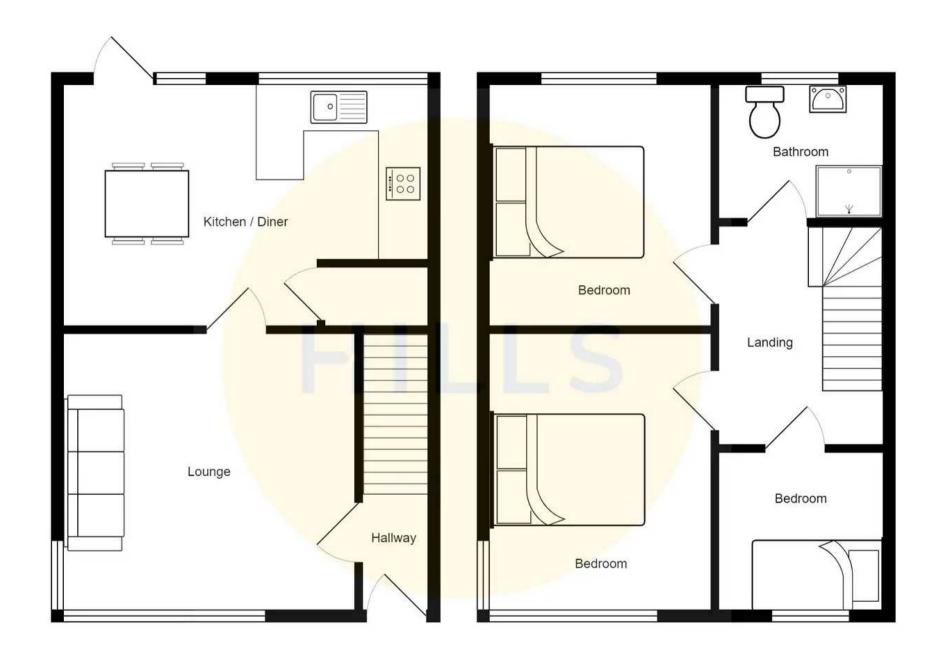

#### **Reception Room One**

11' 5" x 12' 6" (3.48m x 3.82m)

Complete with a ceiling light point, double glazed bay window and electric radiator. Fitted with laminate flooring.

#### Kitchen / Diner

9' 5" x 15' 7" (2.87m x 4.76m)

Featuring complementary wall and base units with space for a washing machine, cooker and fridge freezer. Complete with a ceiling light point, double glazed window, double glazed rear door and electric radiator. Fitted with laminate flooring.

#### Landing

Complete with a ceiling light point and carpet flooring.

#### **Bedroom One**

9' 5" x 7' 5" (2.87m x 2.26m)

Featuring built in wardrobes. Complete with a ceiling light point, double glazed window and wall mounted radiator. Fitted with carpet flooring.

#### **Bedroom Two**

9' 4" x 9' 7" (2.85m x 2.91m)

Complete with a ceiling light point, double glazed window and electric radiator. Fitted with carpet flooring.

#### **Bedroom Three**

5' 11" x 6' 0" (1.81m x 1.83m)

Complete with a ceiling light point, double glazed window and electric radiator. Fitted with carpet flooring.

#### **Bathroom**

5' 11" x 6' 0" (1.81m x 1.83m)

Featuring a shower cubicle, hand wash basin and W.C.

Complete with a ceiling light point, double glazed window and electric radiator. Fitted with lino flooring.

#### **External**

Complete with a rear garden with a paved and stoned area.