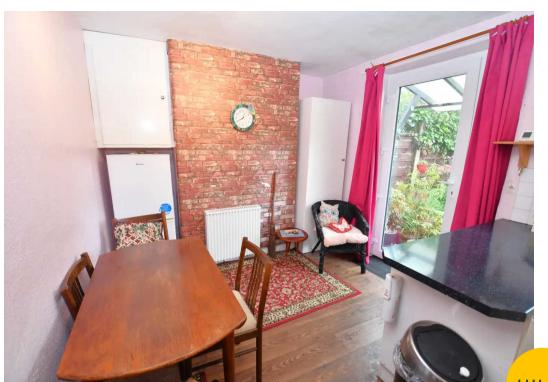

#### Kitchen / Diner

9' 5" x 15' 7" (2.87m x 4.76m)

Featuring complementary wall and base units with space for a washing machine, cooker and fridge freezer. Complete with a ceiling light point, double glazed window, double glazed rear door and electric radiator. Fitted with laminate flooring.