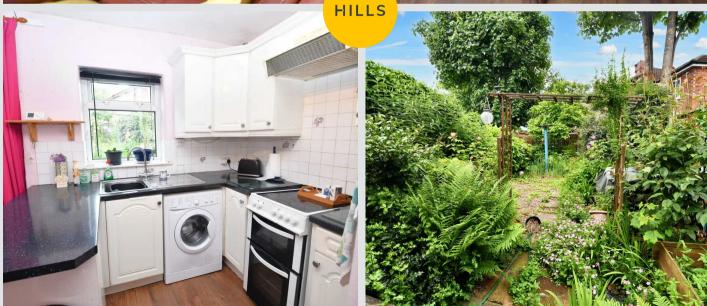

#### Kitchen / Diner

9' 5" x 15' 7" (2.87m x 4.76m)

Featuring complementary wall and base units with space for a washing machine, cooker and fridge freezer. Complete with a ceiling light point, double glazed window, double glazed rear door and electric radiator. Fitted with laminate flooring.

#### **External**

Complete with a rear garden with a paved and stoned area.