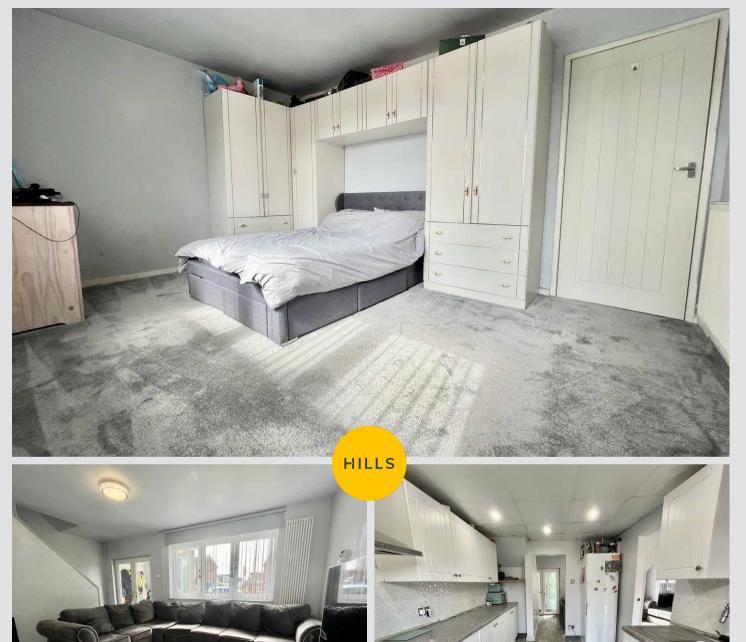

## 51 Ash Drive

Swinton, Manchester

NO CHAIN! A WELL PRESENTED MODERN END OF TERRACE HOUSE LOCATED IN WARDLEY. On the ground floor the property offers a spacious lounge, dining room and fitted kitchen. On the first floor there are two bedrooms and a family bathroom. The house ha

Entrance porch 6' 3" x 4' 11" (1.90m x 1.50m)

**Reception room 1** 17' 9" x 10' 10" (5.40m x 3.30m)

**Reception room 2** 11' 2" x 8' 2" (3.40m x 2.50m)

**Kitchen** 13' 1" x 8' 10" (4.00m x 2.70m)

**Landing** 6' 3" x 3' 7" (1.90m x 1.10m)

**Bedroom 1** 14' 5" x 10' 10" (4.40m x 3.30m)

**Bedroom 2** 11' 2" x 10' 10" (3.40m x 3.30m)

Bathroom 7' 7" x 6' 3" (2.30m x 1.90m)