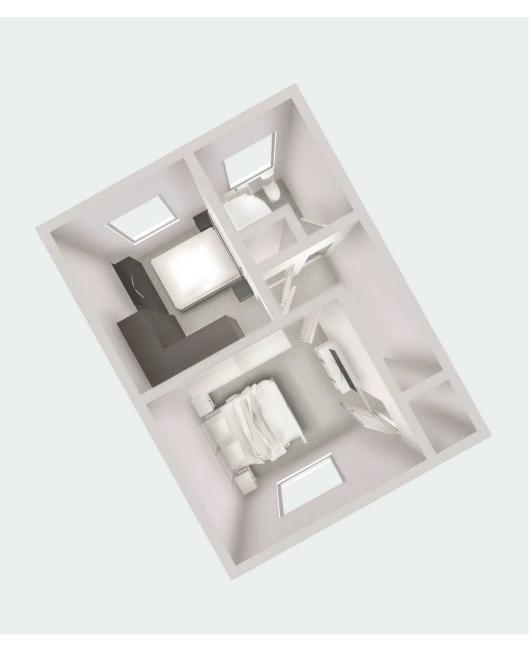

**Bedroom 1** 14' 5" x 10' 10" (4.40m x 3.30m)

**Bedroom 2** 11' 2" x 10' 10" (3.40m x 3.30m)

Bathroom 7' 7" x 6' 3" (2.30m x 1.90m)