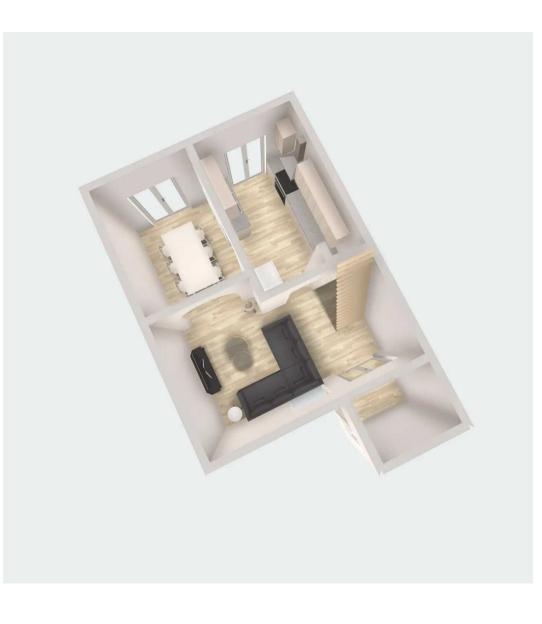

Entrance porch 6' 3" x 4' 11" (1.90m x 1.50m)

**Reception room 1** 17' 9" x 10' 10" (5.40m x 3.30m)

**Reception room 2** 11' 2" x 8' 2" (3.40m x 2.50m)

**Kitchen** 13' 1" x 8' 10" (4.00m x 2.70m)

**Landing** 6' 3" x 3' 7" (1.90m x 1.10m)