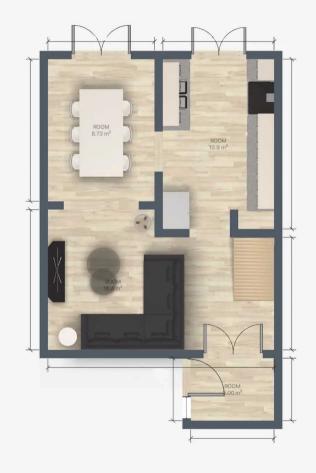

Entrance porch 6' 3" x 4' 11" (1.90m x 1.50m)

**Reception room 1** 17' 9" x 10' 10" (5.40m x 3.30m)

**Reception room 2** 11' 2" x 8' 2" (3.40m x 2.50m)

**Kitchen** 13' 1" x 8' 10" (4.00m x 2.70m)

**Landing** 6' 3" x 3' 7" (1.90m x 1.10m)