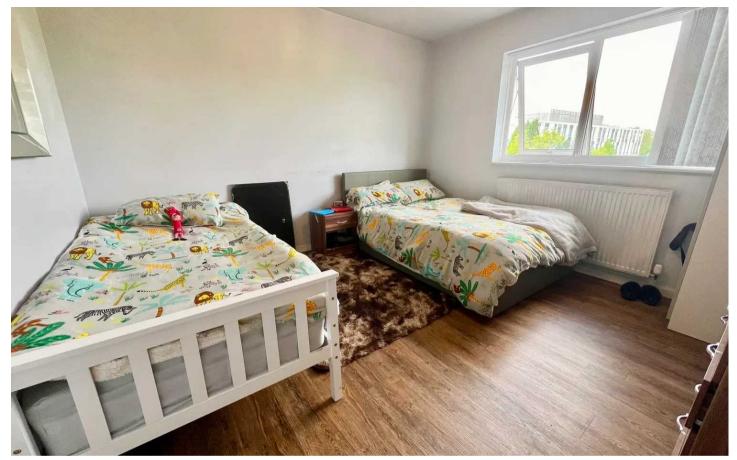

**Bedroom 1** 14' 5" x 10' 10" (4.40m x 3.30m)

**Bedroom 2** 11' 2" x 10' 10" (3.40m x 3.30m)

Bathroom 7' 7" x 6' 3" (2.30m x 1.90m)