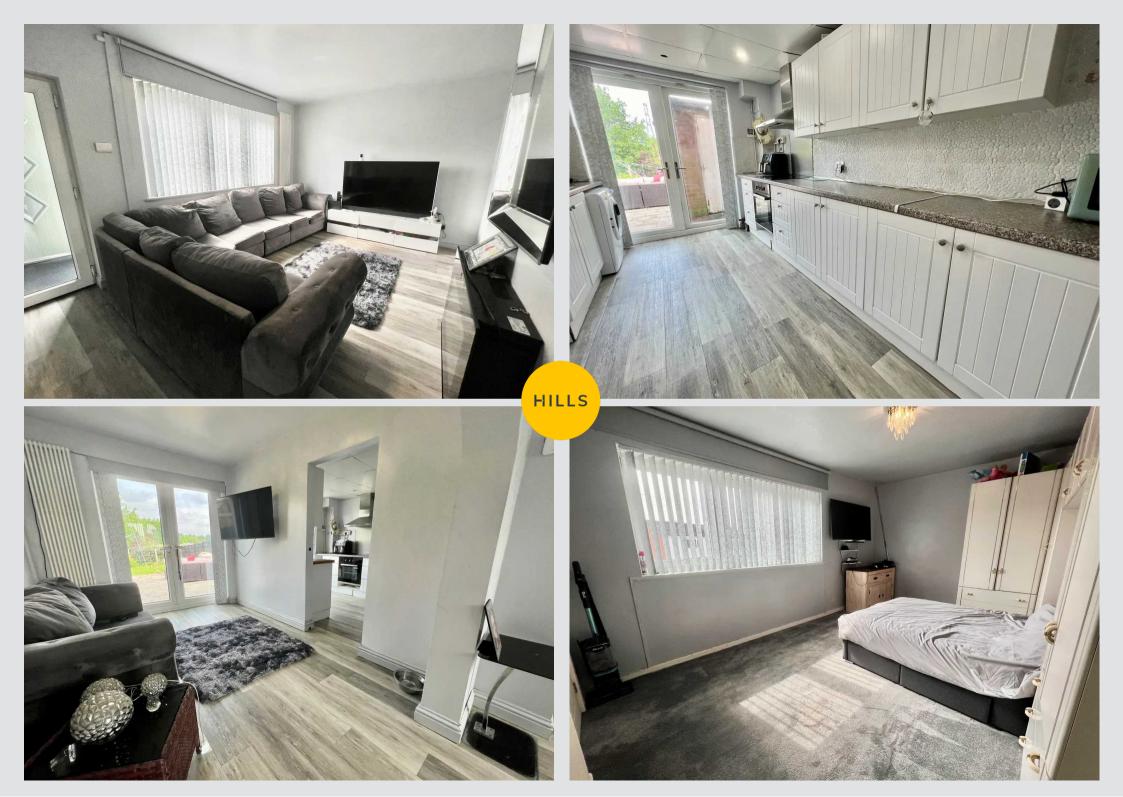

## 51 Ash Drive

Swinton, Manchester

NO CHAIN! A WELL PRESENTED MODERN END OF TERRACE HOUSE LOCATED IN WARDLEY. On the ground floor the property offers a spacious lounge, dining room and fitted kitchen. On the first floor there are two bedrooms and a family bathroom. The house ha

Entrance porch 6' 3" x 4' 11" (1.90m x 1.50m)

**Reception room 1** 17' 9" x 10' 10" (5.40m x 3.30m)

**Reception room 2** 11' 2" x 8' 2" (3.40m x 2.50m)

**Kitchen** 13' 1" x 8' 10" (4.00m x 2.70m)

**Landing** 6' 3" x 3' 7" (1.90m x 1.10m)