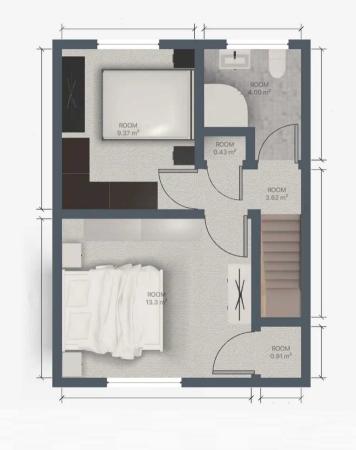

**Bedroom 1** 14' 5" x 10' 10" (4.40m x 3.30m)

**Bedroom 2** 11' 2" x 10' 10" (3.40m x 3.30m)

Bathroom 7' 7" x 6' 3" (2.30m x 1.90m)