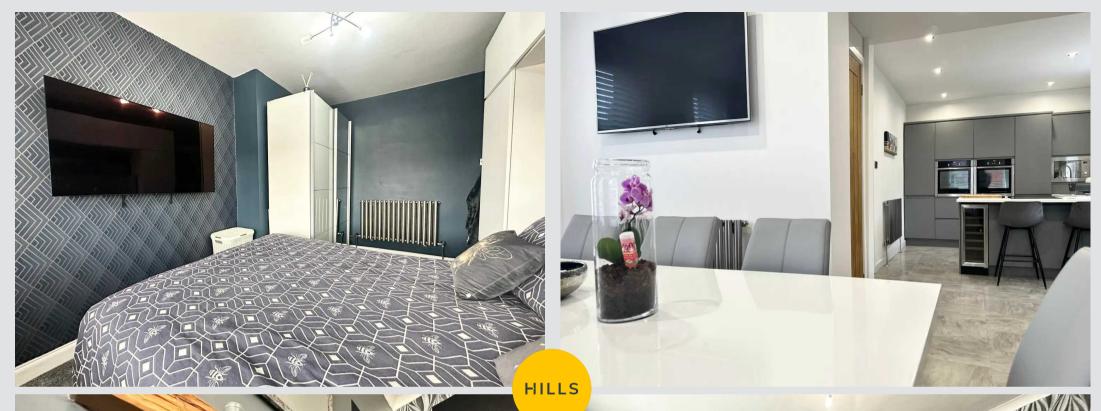

#### Bedroom 1

13' 1" x 9' 2" (4.00m x 2.80m)

#### Bedroom 2

9' 10" x 9' 6" (3.00m x 2.90m)

#### Kitchen

12' 6" x 9' 2" (3.80m x 2.80m)