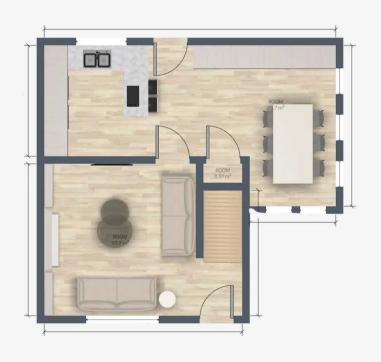

## Living room

17' 1" x 13' 1" (5.20m x 4.00m)

### Dining room

13' 9" x 11' 10" (4.20m x 3.60m)

#### Kitchen

12' 6" x 9' 2" (3.80m x 2.80m)