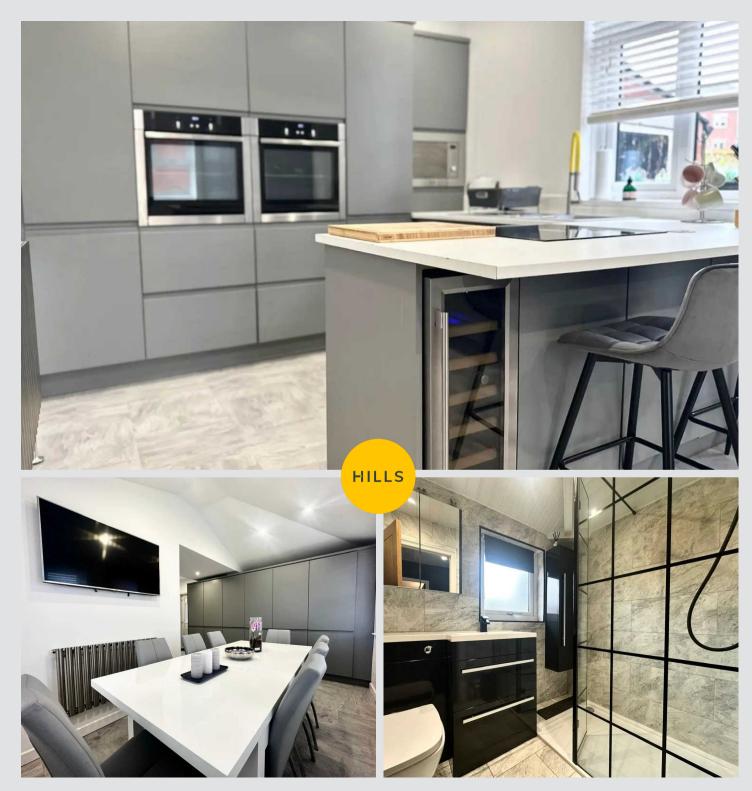

### Dining room

13' 9" x 11' 10" (4.20m x 3.60m)

#### Kitchen

12' 6" x 9' 2" (3.80m x 2.80m)

#### Bathroom

6' 7" x 5' 7" (2.00m x 1.70m)