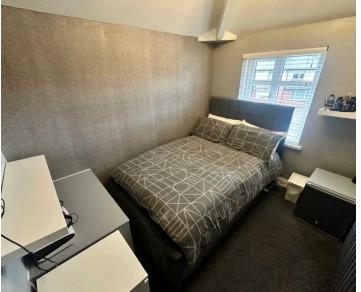

#### Bedroom 1

13' 1" x 9' 2" (4.00m x 2.80m)

#### Bedroom 2

9' 10" x 9' 6" (3.00m x 2.90m)

#### Bedroom 3

9' 2" x 7' 7" (2.80m x 2.30m)