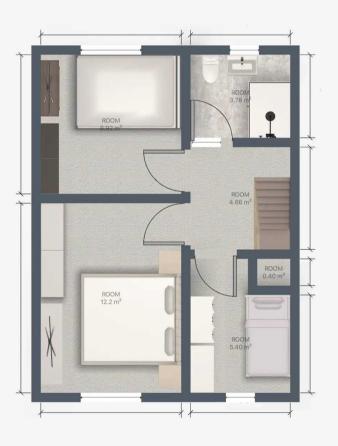

## Landing

7' 7" x 7' 3" (2.30m x 2.20m)

#### Bedroom 1

13' 1" x 9' 2" (4.00m x 2.80m)

#### Bedroom 2

9' 10" x 9' 6" (3.00m x 2.90m)

#### Bedroom 3

9' 2" x 7' 7" (2.80m x 2.30m)

#### Bathroom

6' 7" x 5' 7" (2.00m x 1.70m)