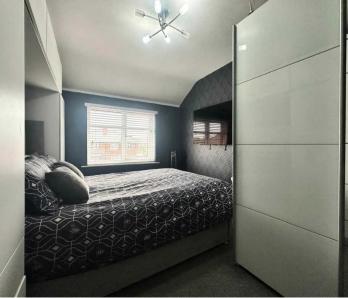

#### Bedroom 1

13' 1" x 9' 2" (4.00m x 2.80m)

#### Bedroom 2

9' 10" x 9' 6" (3.00m x 2.90m)

#### Bedroom 3

9' 2" x 7' 7" (2.80m x 2.30m)