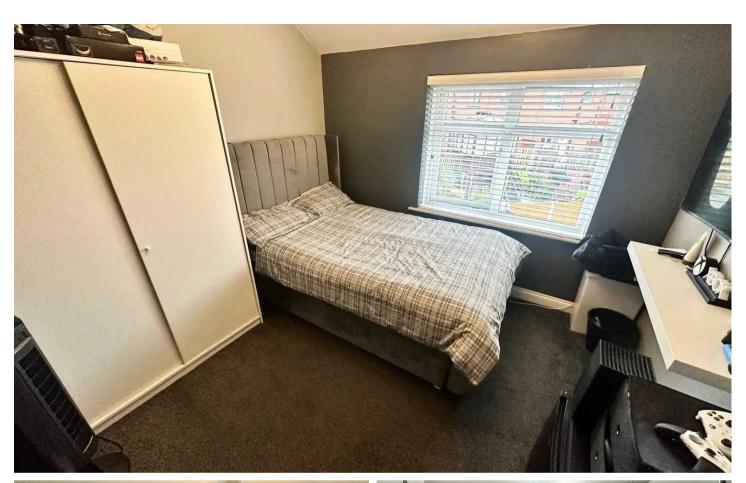

#### Bedroom 2

9' 10" x 9' 6" (3.00m x 2.90m)

#### Bedroom 3

9' 2" x 7' 7" (2.80m x 2.30m)