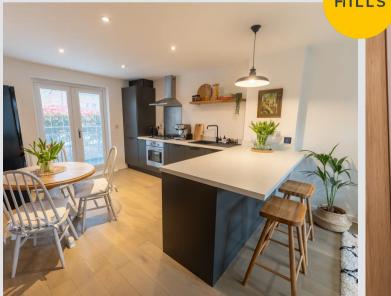

## Salford, Salford

A BEAUTIFULLY PRESENTED MODERN GROUND FLOOR
APARTMENT IN A QUIET LOCATION. The property offers
secure communal access with intercom, a entrance
hall, spacious open plan living combing lounge,
kitchen and dining area, two double bedrooms and
a modern bathroom. The property has been
updated to a high standard with a stunning new
kitchen. The apartment has gas central heating and
windows are

## Entrance hallway

Kitchen and Living room

25' 7" x 11' 2" (7.80m x 3.40m)

Bedroom 1

11' 2" x 9' 2" (3.40m x 2.80m)

Bedroom 2

10' 10" x 9' 6" (3.30m x 2.90m)

Bathroom