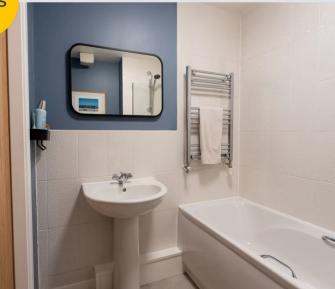

## Entrance hallway

Kitchen and Living room

25' 7" x 11' 2" (7.80m x 3.40m)

Bedroom 1

11' 2" x 9' 2" (3.40m x 2.80m)

Bedroom 2

10' 10" x 9' 6" (3.30m x 2.90m)

Bathroom

6' 7" x 5' 11" (2.00m x 1.80m)

Balcony 1

3' 3" x 11' 2" (1.00m x 3.40m)

Balcony 2

4' 11" x 11' 2" (1.50m x 3.40m)