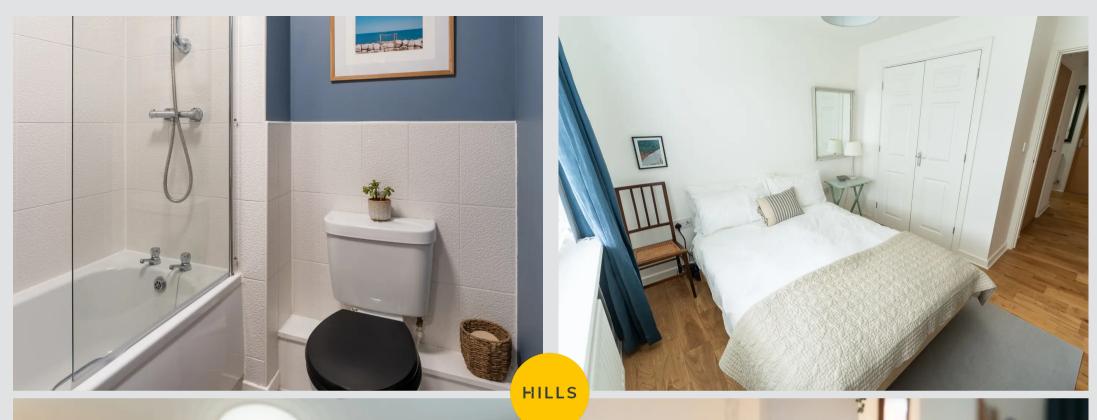

## Entrance hallway

Kitchen and Living room

25' 7" x 11' 2" (7.80m x 3.40m)

Bedroom 1

11' 2" x 9' 2" (3.40m x 2.80m)

Bedroom 2

10' 10" x 9' 6" (3.30m x 2.90m)

Bathroom

6' 7" x 5' 11" (2.00m x 1.80m)

Balcony 1

3' 3" x 11' 2" (1.00m x 3.40m)

Balcony 2

4' 11" x 11' 2" (1.50m x 3.40m)