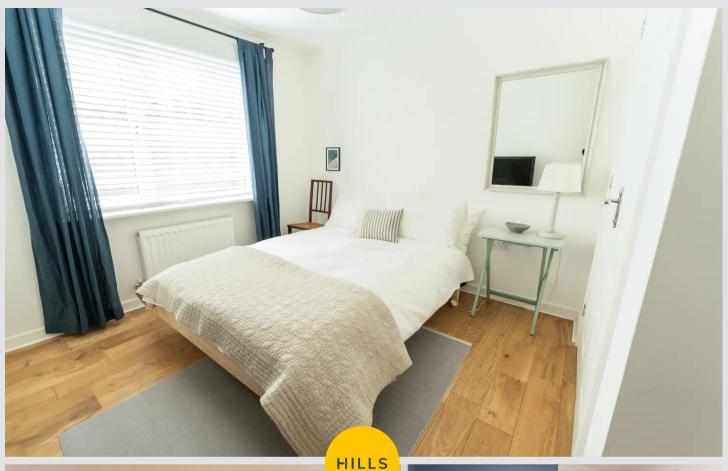

## Entrance hallway

Kitchen and Living room

25' 7" x 11' 2" (7.80m x 3.40m)

Bedroom 1

11' 2" x 9' 2" (3.40m x 2.80m)

Bedroom 2

10' 10" x 9' 6" (3.30m x 2.90m)

Bathroom