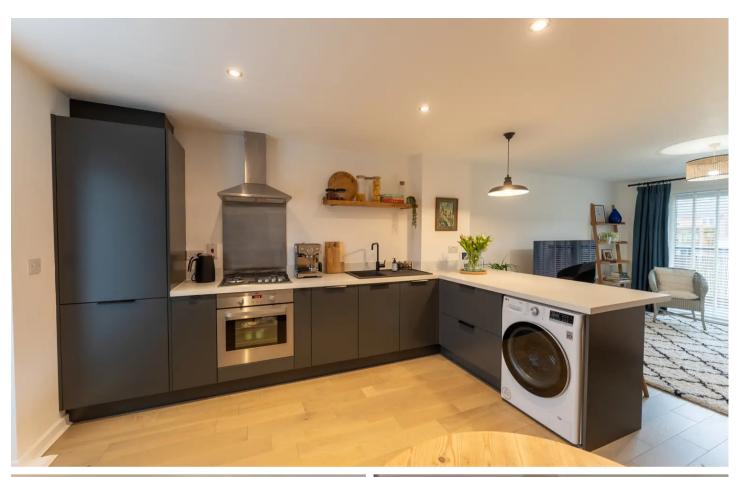

## Salford, Salford

A BEAUTIFULLY PRESENTED MODERN GROUND FLOOR
APARTMENT IN A QUIET LOCATION. The property offers
secure communal access with intercom, a entrance
hall, spacious open plan living combing lounge,
kitchen and dining area, two double bedrooms and
a modern bathroom. The property has been
updated to a high standard with a stunning new
kitchen. The apartment has gas central heating and
windows are

## Entrance hallway

Kitchen and Living room

25' 7" x 11' 2" (7.80m x 3.40m)

Bedroom 1

11' 2" x 9' 2" (3.40m x 2.80m)

Bedroom 2

10' 10" x 9' 6" (3.30m x 2.90m)

Bathroom