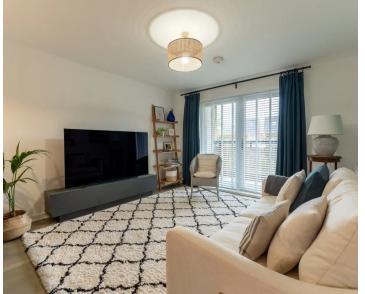

## Salford, Salford

A BEAUTIFULLY PRESENTED MODERN GROUND FLOOR
APARTMENT IN A QUIET LOCATION. The property offers
secure communal access with intercom, a entrance
hall, spacious open plan living combing lounge,
kitchen and dining area, two double bedrooms and
a modern bathroom. The property has been
updated to a high standard with a stunning new
kitchen. The apartment has gas central heating and
windows are

## Entrance hallway

Kitchen and Living room

25' 7" x 11' 2" (7.80m x 3.40m)

Bedroom 1

11' 2" x 9' 2" (3.40m x 2.80m)

Bedroom 2

10' 10" x 9' 6" (3.30m x 2.90m)

Bathroom