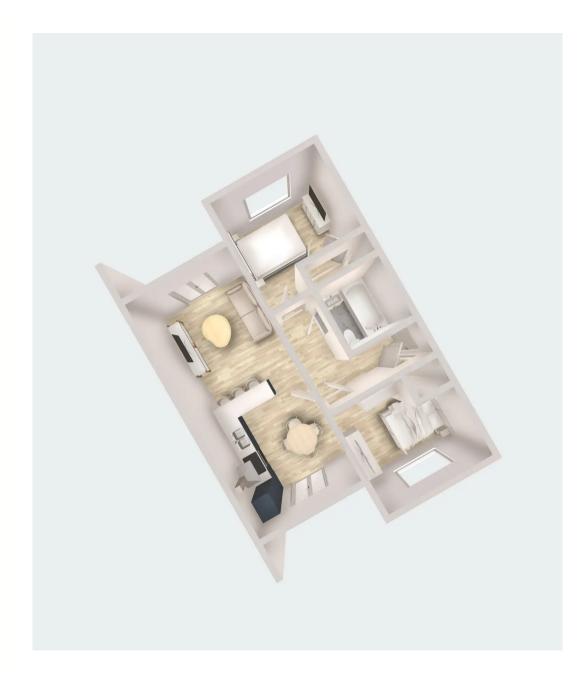

## Entrance hallway

Kitchen and Living room

25' 7" x 11' 2" (7.80m x 3.40m)

Bedroom 1

11' 2" x 9' 2" (3.40m x 2.80m)

Bedroom 2

10' 10" x 9' 6" (3.30m x 2.90m)

Bathroom

6' 7" x 5' 11" (2.00m x 1.80m)

Balcony 1

3' 3" x 11' 2" (1.00m x 3.40m)

Balcony 2

4' 11" x 11' 2" (1.50m x 3.40m)