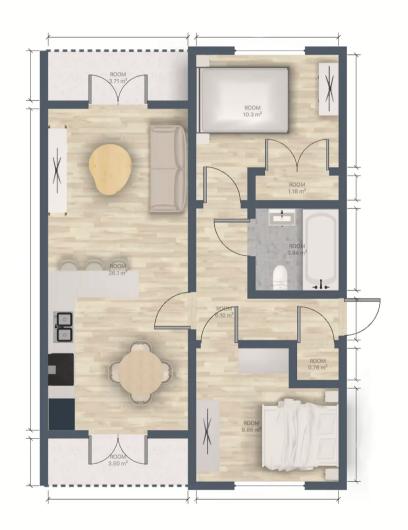

## Entrance hallway

Kitchen and Living room

25' 7" x 11' 2" (7.80m x 3.40m)

Bedroom 1

11' 2" x 9' 2" (3.40m x 2.80m)

Bedroom 2

10' 10" x 9' 6" (3.30m x 2.90m)

Bathroom

6' 7" x 5' 11" (2.00m x 1.80m)

Balcony 1

3' 3" x 11' 2" (1.00m x 3.40m)

Balcony 2

4' 11" x 11' 2" (1.50m x 3.40m)