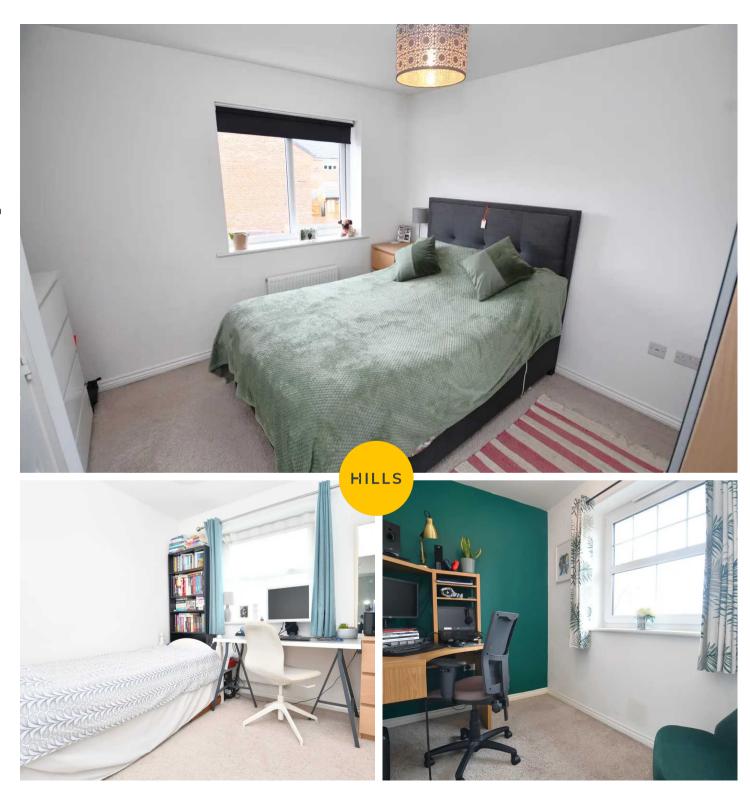

#### **Bedroom One**

11' 1" x 10' 11" (3.39m x 3.32m)

Complete with a ceiling light point, double glazed window and wall mounted radiator. Fitted with carpet flooring.

#### **Bedroom Two**

8' 4" x 8' 6" (2.53m x 2.59m)

Complete with a ceiling light point, double glazed window and wall mounted radiator. Fitted with carpet flooring.

#### **Bedroom Three**

8' 4" x 6' 3" (2.53m x 1.91m)

Complete with a ceiling light point, double glazed window and wall mounted radiator. Fitted with carpet flooring.