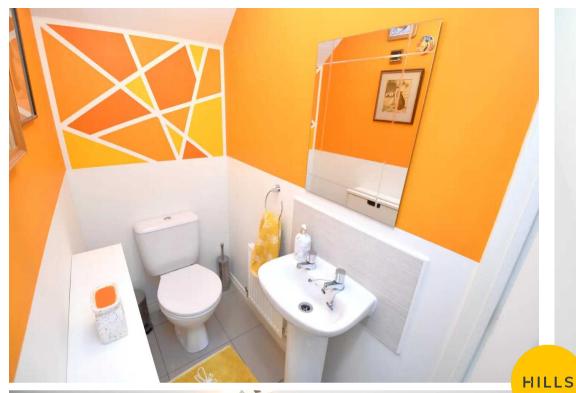

#### **Downstairs W.C.**

5' 2" x 3' 1" (1.58m x 0.93m)

Featuring a hand wash basin and W.C. Complete with a ceiling light point, wall mounted radiator and tiled flooring.

#### En-suite

7' 10" x 5' 8" (2.39m x 1.73m)

Featuring a shower cubicle, hand wash basin and W.C. Complete with ceiling spotlights, double glazed window and wall mounted radiator. Fitted with ceiling spotlights, double glazed window and wall mounted radiator. Fitted with part tiled walls and tiled flooring.