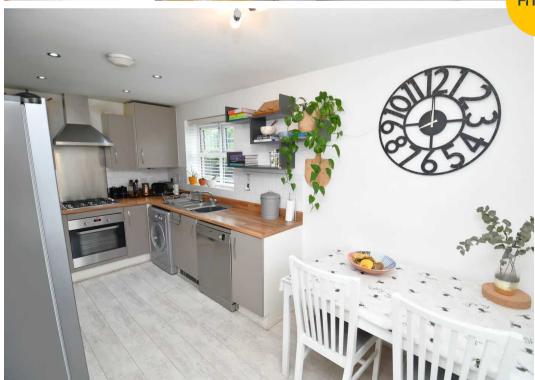

## Kitchen / Diner

15' 1" x 8' 1" (4.59m x 2.46m)

Featuring modern wall and base units with integral hob and oven. Space for a washer and dishwasher. Complete with a ceiling light point, ceiling spotlights, two double glazed windows and wall mounted radiator. Fitted with laminate flooring.