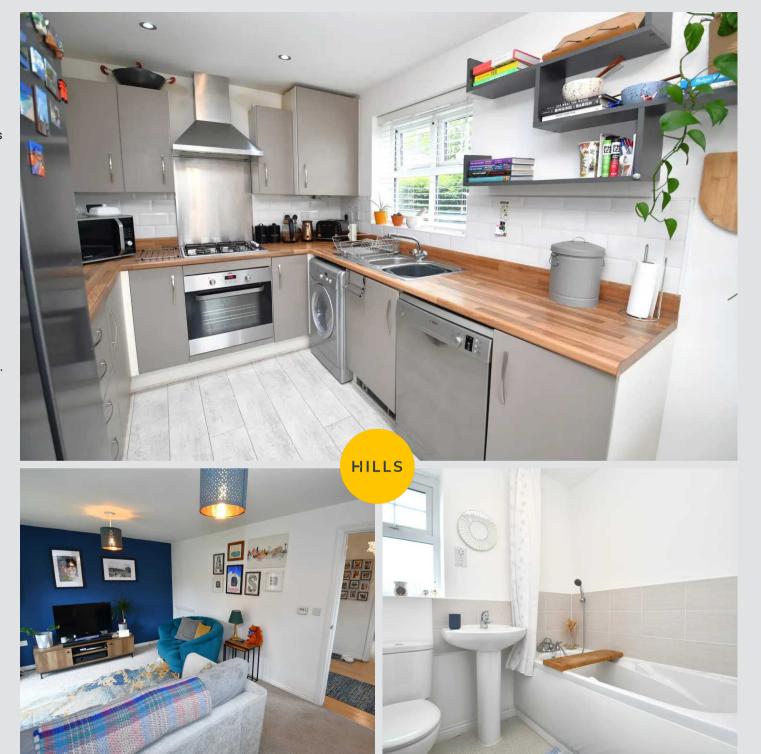

## Kitchen / Diner

15' 1" x 8' 1" (4.59m x 2.46m)

Featuring modern wall and base units with integral hob and oven. Space for a washer and dishwasher. Complete with a ceiling light point, ceiling spotlights, two double glazed windows and wall mounted radiator. Fitted with laminate flooring.

#### Bathroom

Featuring a three-piece suite including a bath, hand wash basin and W.C. Complete with a ceiling light point, double glazed window and laminate flooring.