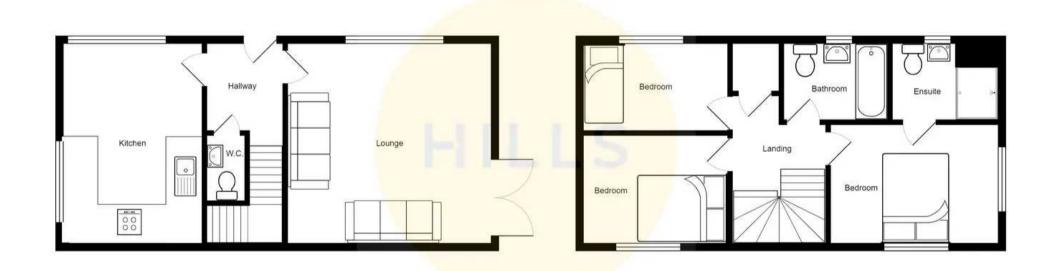

#### **Entrance Hallway**

Complete with a ceiling light point, wall mounted radiator and laminate flooring.

#### Lounge

15' 2" x 10' 8" (4.63m x 3.26m)

Complete with two ceiling light points, double glazed window and wall mounted radiator. Fitted with patio doors and carpet flooring.

## Kitchen / Diner

15' 1" x 8' 1" (4.59m x 2.46m)

Featuring modern wall and base units with integral hob and oven. Space for a washer and dishwasher. Complete with a ceiling light point, ceiling spotlights, two double glazed windows and wall mounted radiator. Fitted with laminate flooring.

#### **Downstairs W.C.**

5' 2" x 3' 1" (1.58m x 0.93m)

Featuring a hand wash basin and W.C. Complete with a ceiling light point, wall mounted radiator and tiled flooring.

#### Landing

Complete with a ceiling light point and carpet flooring.

#### **Bedroom One**

11' 1" x 10' 11" (3.39m x 3.32m)

Complete with a ceiling light point, double glazed window and wall mounted radiator. Fitted with carpet flooring.

#### En-suite

7' 10" x 5' 8" (2.39m x 1.73m)

Featuring a shower cubicle, hand wash basin and W.C. Complete with ceiling spotlights, double glazed window and wall mounted radiator. Fitted with ceiling spotlights, double glazed window and wall mounted radiator. Fitted with part tiled walls and tiled flooring.

#### **Bedroom Two**

8' 4" x 8' 6" (2.53m x 2.59m)

Complete with a ceiling light point, double glazed window and wall mounted radiator. Fitted with carpet flooring.

#### **Bedroom Three**

8' 4" x 6' 3" (2.53m x 1.91m)

Complete with a ceiling light point, double glazed window and wall mounted radiator. Fitted with carpet flooring.

#### Bathroom

Featuring a three-piece suite including a bath, hand wash basin and W.C. Complete with a ceiling light point, double glazed window and laminate flooring.