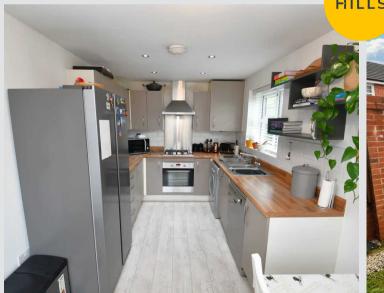

## Kitchen / Diner

15' 1" x 8' 1" (4.59m x 2.46m)

Featuring modern wall and base units with integral hob and oven. Space for a washer and dishwasher. Complete with a ceiling light point, ceiling spotlights, two double glazed windows and wall mounted radiator. Fitted with laminate flooring.