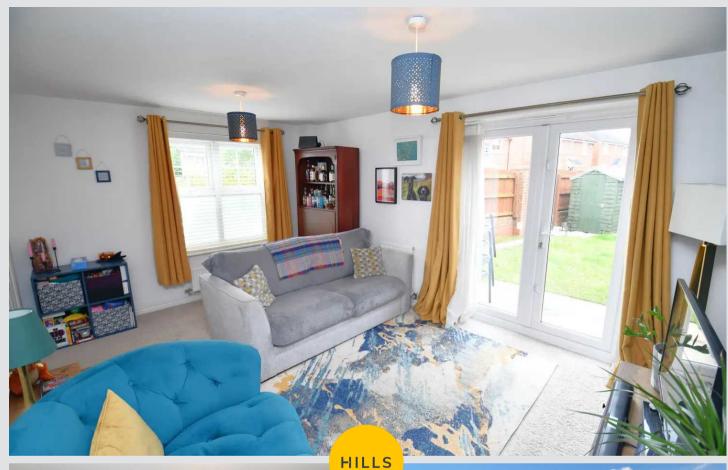

#### Lounge

15' 2" x 10' 8" (4.63m x 3.26m)

Complete with two ceiling light points, double glazed window and wall mounted radiator. Fitted with patio doors and carpet flooring.