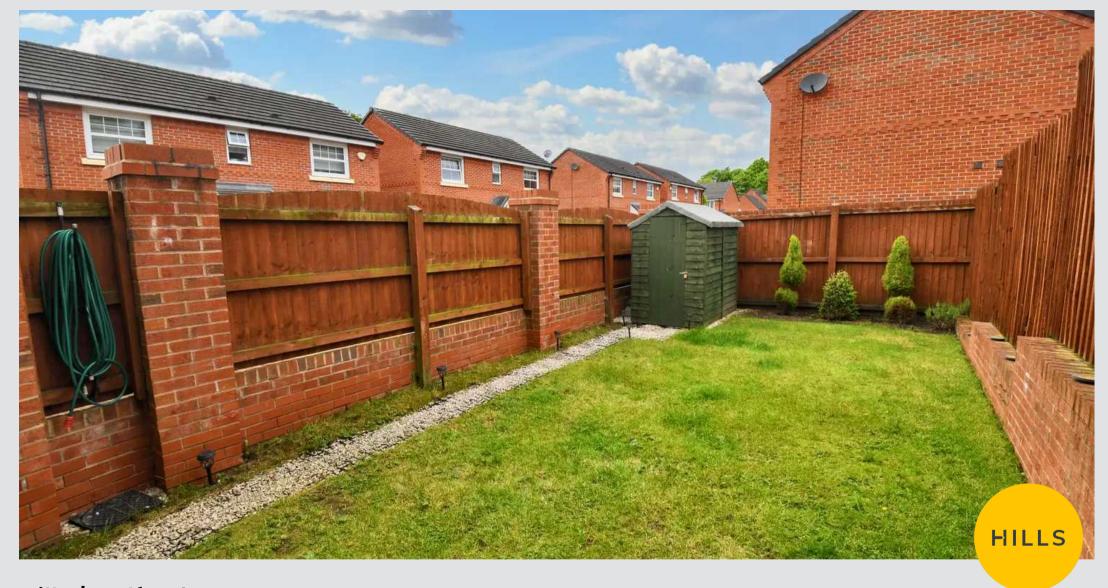

#### External

To the side of the property is a garden and driveway providing parking for one car.