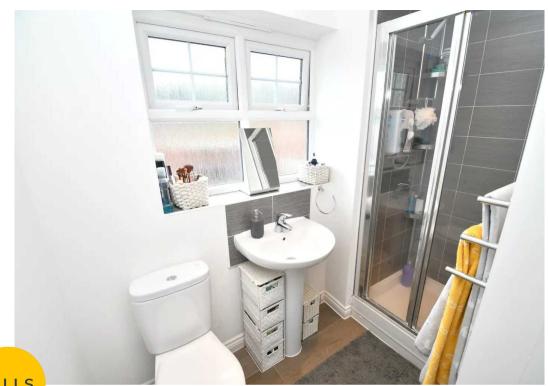

#### En-suite

7' 10" x 5' 8" (2.39m x 1.73m)

Featuring a shower cubicle, hand wash basin and W.C. Complete with ceiling spotlights, double glazed window and wall mounted radiator. Fitted with ceiling spotlights, double glazed window and wall mounted radiator. Fitted with part tiled walls and tiled flooring.

#### Bathroom

Featuring a three-piece suite including a bath, hand wash basin and W.C. Complete with a ceiling light point, double glazed window and laminate flooring.