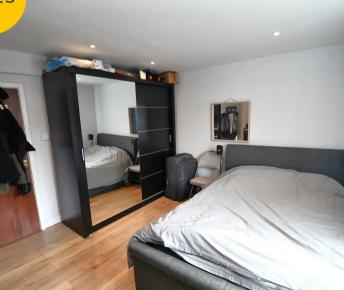

#### **Bedroom One**

11' 7" x 11' 0" (3.53m x 3.36m)

Complete with a ceiling light point, double glazed window and wall mounted radiator. Fitted with carpet flooring.

#### **Bedroom Two**

13' 0" x 9' 2" (3.96m x 2.79m)

Complete with a ceiling light point, double glazed window and laminate flooring.