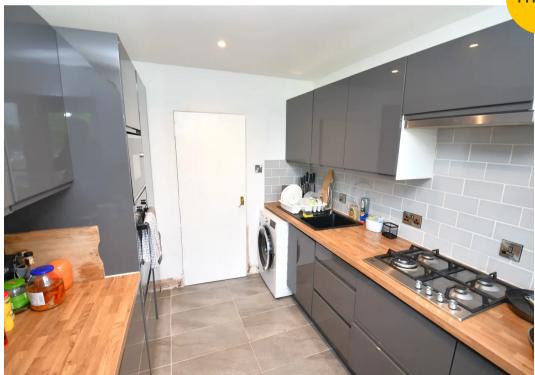

## Kitchen

9' 6" x 8' 0" (2.89m x 2.43m)

Featuring modern fitted units with integral hob, microwave oven and fridge freezer. Complete with ceiling spotlights.