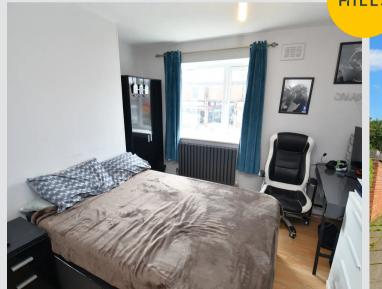

#### **Bedroom Two**

13' 0" x 9' 2" (3.96m x 2.79m)

Complete with a ceiling light point, double glazed window and laminate flooring.