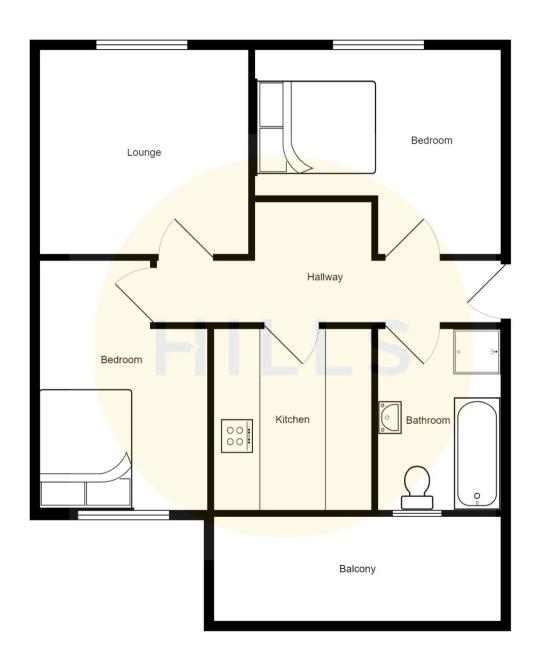

## **Entrance Hallway**

Complete with ceiling spotlights and laminate flooring.

## Lounge

13' 11" x 12' 0" (4.24m x 3.65m)

Complete with ceiling spotlights, double glazed window and wall mounted radiator. Fitted with laminate flooring.

## Kitchen

9' 6" x 8' 0" (2.89m x 2.43m)

Featuring modern fitted units with integral hob, microwave oven and fridge freezer. Complete with ceiling spotlights.

#### **Bedroom One**

11' 7" x 11' 0" (3.53m x 3.36m)

Complete with a ceiling light point, double glazed window and wall mounted radiator. Fitted with carpet flooring.

#### **Bedroom Two**

13' 0" x 9' 2" (3.96m x 2.79m)

Complete with a ceiling light point, double glazed window and laminate flooring.

#### Bathroom

9' 1" x 6' 9" (2.76m x 2.07m)

Featuring a contemporary three-piece suite including a bath with shower over, hand wash basin and W.C.

Complete with ceiling spotlights, double glazed window, tiled walls and flooring.