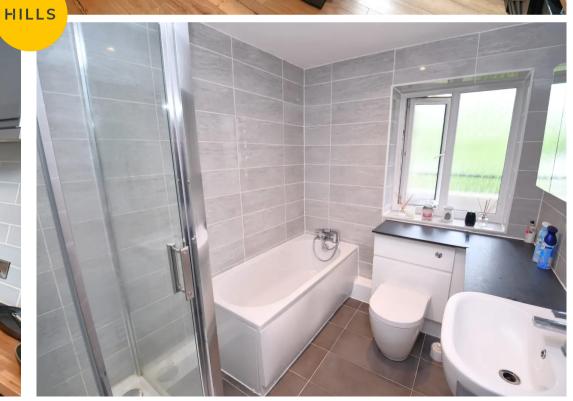

#### Bathroom

9' 1" x 6' 9" (2.76m x 2.07m)

Featuring a contemporary three-piece suite including a bath with shower over, hand wash basin and W.C.

Complete with ceiling spotlights, double glazed window, tiled walls and flooring.