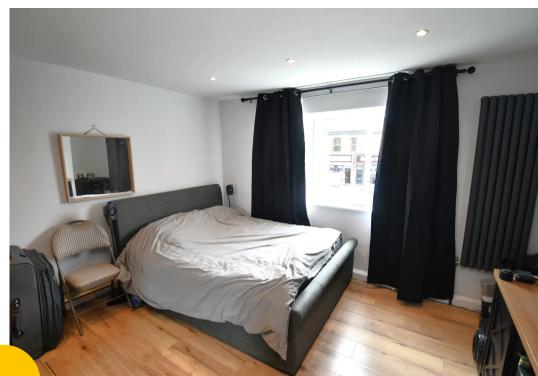

#### **Bedroom One**

11' 7" x 11' 0" (3.53m x 3.36m)

Complete with a ceiling light point, double glazed window and wall mounted radiator. Fitted with carpet flooring.

#### **Bedroom Two**

13' 0" x 9' 2" (3.96m x 2.79m)

Complete with a ceiling light point, double glazed window and laminate flooring.