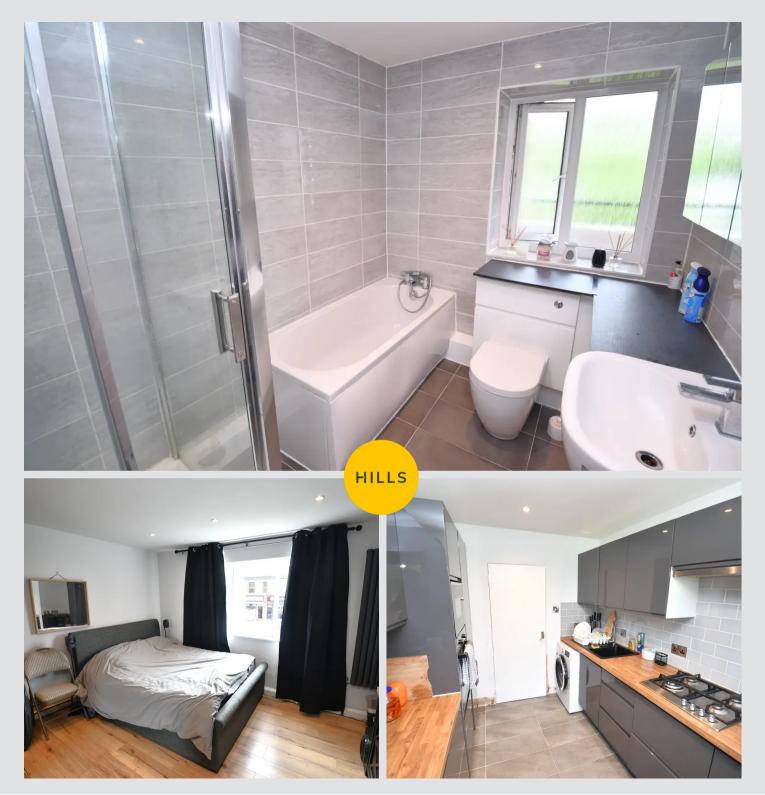

## Kitchen

9' 6" x 8' 0" (2.89m x 2.43m)

Featuring modern fitted units with integral hob, microwave oven and fridge freezer. Complete with ceiling spotlights.

#### **Bedroom One**

11' 7" x 11' 0" (3.53m x 3.36m)

Complete with a ceiling light point, double glazed window and wall mounted radiator. Fitted with carpet flooring.

#### Bathroom

9' 1" x 6' 9" (2.76m x 2.07m)

Featuring a contemporary three-piece suite including a bath with shower over, hand wash basin and W.C.

Complete with ceiling spotlights, double glazed window, tiled walls and flooring.