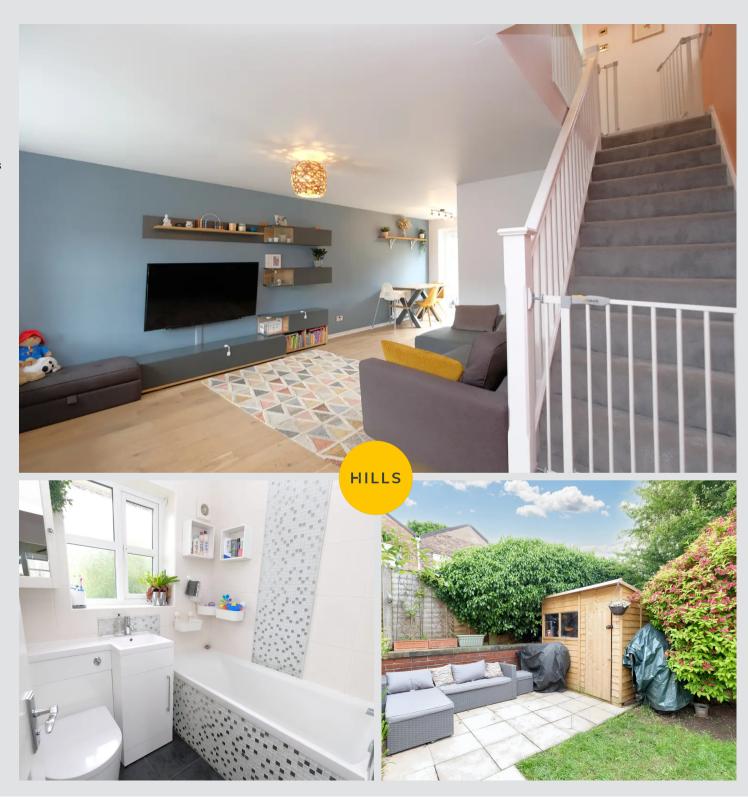

## Lounge / Diner

22' 7" x 15' 0" (6.88m x 4.57m)

Complete with two ceiling light points, double glazed window and wall mounted radiator. Fitted with patio doors and hardwood oak flooring.

## Bathroom

6' 0" x 5' 4" (1.83m x 1.63m)

Featuring a shower cubicle with electric shower, vanity unit hand wash basin and W.C. Complete with a ceiling light point, double glazed window and wall mounted radiator. Fitted with tiled walls and tiled flooring.

### External

To the front of the property is off road parking for two cars, lawn and paved path. To the rear of the property is a lawn with paving, planted borders and wooden shed. Fence panels newly installed with gated side access.