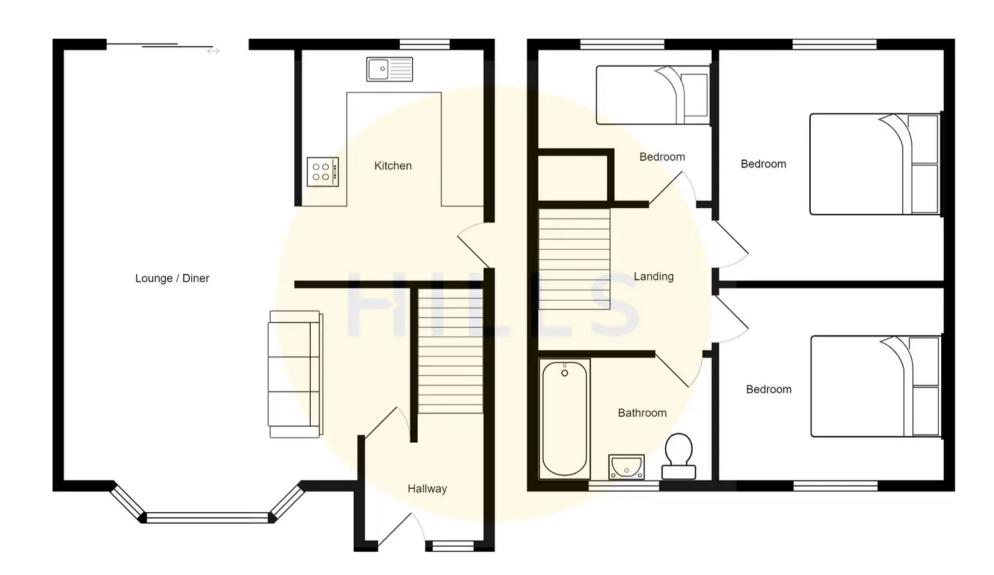

## **Entrance Hallway**

A welcoming entrance hallway entered via a uPVC front door. Complete with a ceiling light point, wall mounted radiator and hardwood oak flooring.

## Lounge / Diner

22' 7" x 15' 0" (6.88m x 4.57m)

Complete with two ceiling light points, double glazed window and wall mounted radiator. Fitted with patio doors and hardwood oak flooring.

#### Kitchen

8' 8" x 8' 4" (2.64m x 2.54m)

Featuring modern wall and base units with granite worktops, integral stainless sink and electric hob.

Complete with a uPVC door, double glazed window and wall mounted radiator. Fitted with laminate tiled flooring.

## Landing

Complete with a ceiling light point, double glazed window and carpet flooring.

#### **Bedroom One**

12' 1" x 8' 6" (3.68m x 2.59m)

Complete with a ceiling light point, double glazed window and wall mounted radiator. Fitted with laminate flooring.

#### **Bedroom Two**

10' 3" x 8' 6" (3.12m x 2.59m)

Complete with a ceiling light point, double glazed window and wall mounted radiator. Fitted with laminate flooring.

#### **Bedroom Three**

8' 8" x 6' 1" (2.64m x 1.85m)

Complete with a ceiling light point, double glazed window and wall mounted radiator. Fitted with laminate flooring. Loft access.

## Bathroom

6' 0" x 5' 4" (1.83m x 1.63m)

Featuring a shower cubicle with electric shower, vanity unit hand wash basin and W.C. Complete with a ceiling light point, double glazed window and wall mounted radiator. Fitted with tiled walls and tiled flooring.