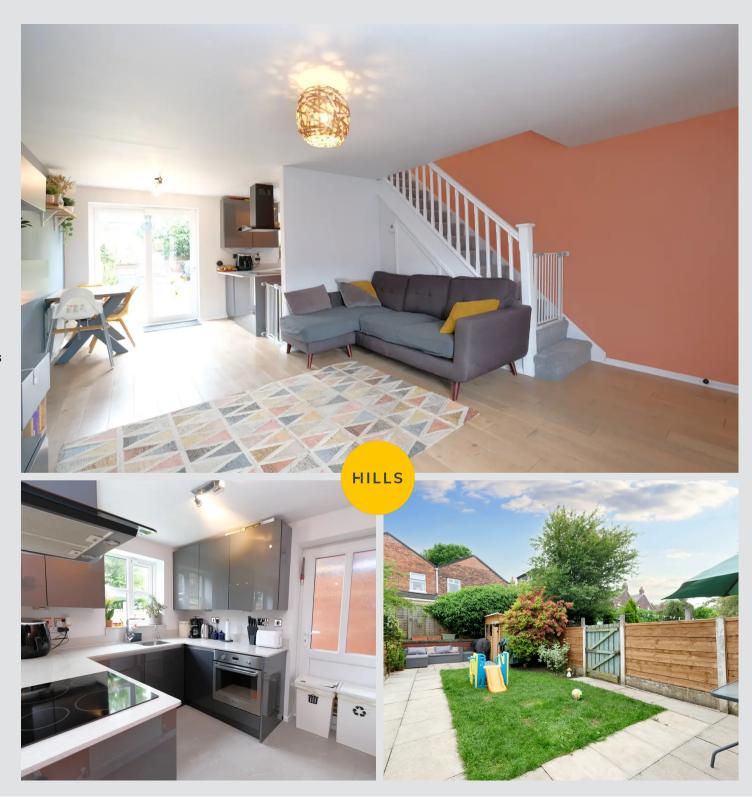

## Lounge / Diner

22' 7" x 15' 0" (6.88m x 4.57m)

Complete with two ceiling light points, double glazed window and wall mounted radiator. Fitted with patio doors and hardwood oak flooring.

#### Kitchen

8' 8" x 8' 4" (2.64m x 2.54m)

Featuring modern wall and base units with granite worktops, integral stainless sink and electric hob.

Complete with a uPVC door, double glazed window and wall mounted radiator. Fitted with laminate tiled flooring.

### External

To the front of the property is off road parking for two cars, lawn and paved path. To the rear of the property is a lawn with paving, planted borders and wooden shed. Fence panels newly installed with gated side access.