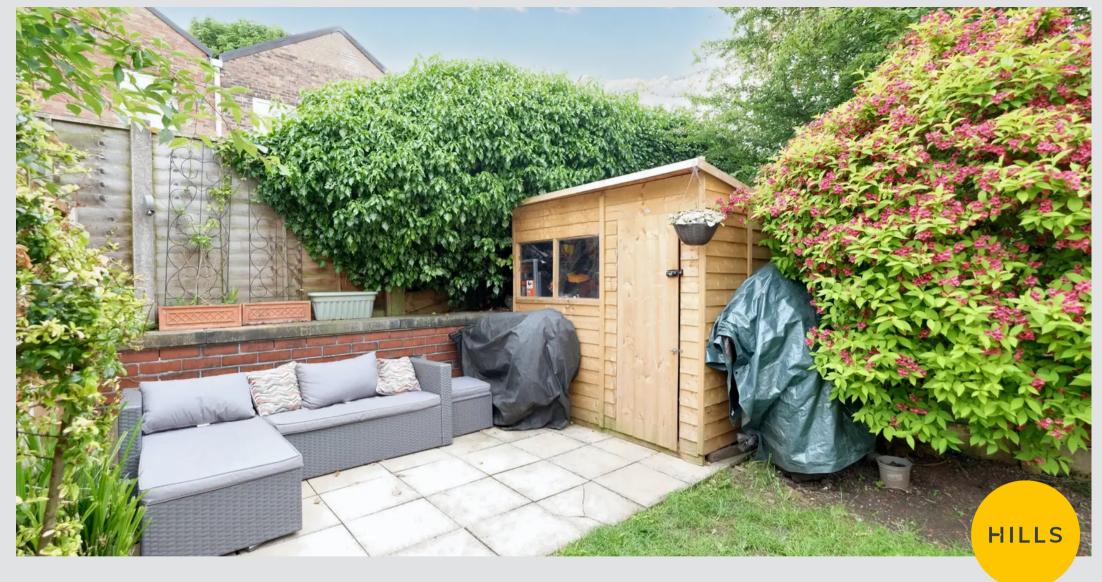

### External

To the front of the property is off road parking for two cars, lawn and paved path. To the rear of the property is a lawn with paving, planted borders and wooden shed. Fence panels newly installed with gated side access.