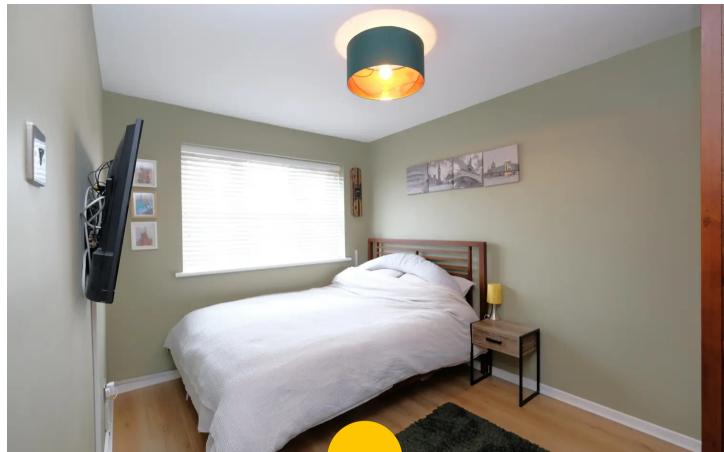

#### **Bedroom One**

12' 1" x 8' 6" (3.68m x 2.59m)

Complete with a ceiling light point, double glazed window and wall mounted radiator. Fitted with laminate flooring.

#### **Bedroom Two**

10' 3" x 8' 6" (3.12m x 2.59m)

Complete with a ceiling light point, double glazed window and wall mounted radiator. Fitted with laminate flooring.

#### **Bedroom Three**

8' 8" x 6' 1" (2.64m x 1.85m)

Complete with a ceiling light point, double glazed window and wall mounted radiator. Fitted with laminate flooring. Loft access.