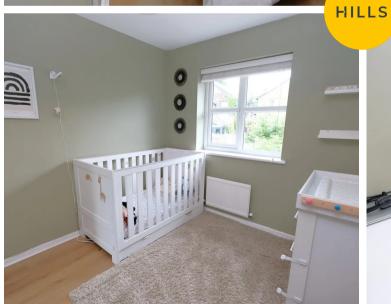

#### **Bedroom One**

12' 1" x 8' 6" (3.68m x 2.59m)

Complete with a ceiling light point, double glazed window and wall mounted radiator. Fitted with laminate flooring.

#### **Bedroom Two**

10' 3" x 8' 6" (3.12m x 2.59m)

Complete with a ceiling light point, double glazed window and wall mounted radiator. Fitted with laminate flooring.

#### **Bedroom Three**

8' 8" x 6' 1" (2.64m x 1.85m)

Complete with a ceiling light point, double glazed window and wall mounted radiator. Fitted with laminate flooring. Loft access.