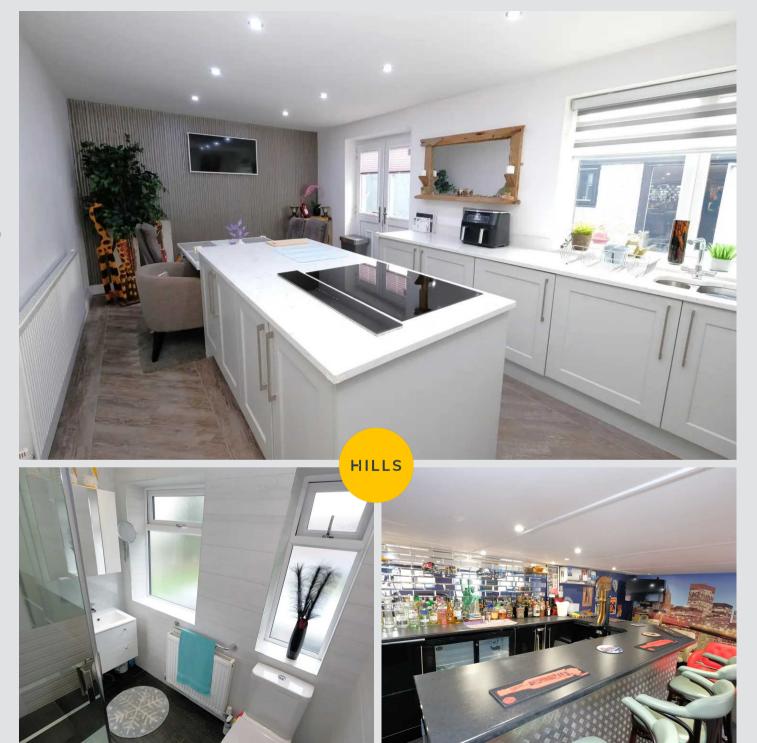

# Kitchen / Diner

10' 11" x 20' 3" (3.33m x 6.18m)

Featuring complementary wall and base units with integral fridge freezer, washing machine, microwave, oven and induction hob. Complete with ceiling spotlights, double glazed window, double glazed patio doors and wall mounted radiator.

#### Bathroom

5' 5" x 7' 3" (1.65m x 2.22m)

Featuring a shower cubicle, hand wash basin and W.C. Complete with ceiling spotlights, wall mounted radiator, tiled walls and laminate flooring.

# Garage

18' 6" x 16' 3" (5.64m x 4.95m)

Complete with soundproofing, electrics and hard wired internet. Fitted with carpet flooring.