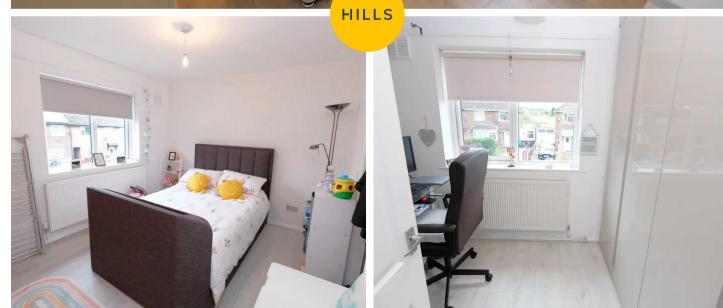

#### **Bedroom One**

9' 7" x 13' 10" (2.92m x 4.21m)

Complete with a ceiling light point, double glazed window and wall mounted radiator. Fitted with laminate flooring.

#### **Bedroom Two**

10' 6" x 9' 11" (3.21m x 3.02m)

Complete with a ceiling light point, double glazed window and wall mounted radiator. Fitted with laminate flooring.

## **Bedroom Three**

6' 9" x 9' 7" (2.07m x 2.92m)

Featuring built in wardrobes. Complete with a ceiling light point, double glazed window and wall mounted radiator. Fitted with laminate flooring.