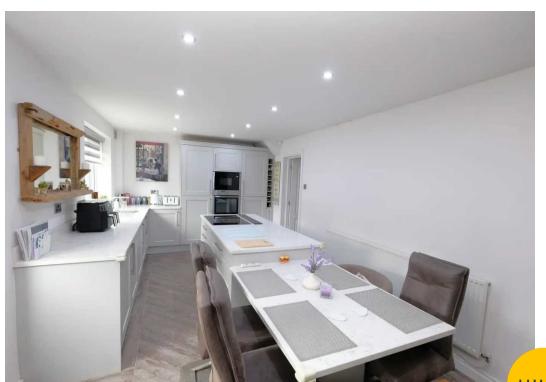

# Kitchen / Diner

10' 11" x 20' 3" (3.33m x 6.18m)

Featuring complementary wall and base units with integral fridge freezer, washing machine, microwave, oven and induction hob. Complete with ceiling spotlights, double glazed window, double glazed patio doors and wall mounted radiator.