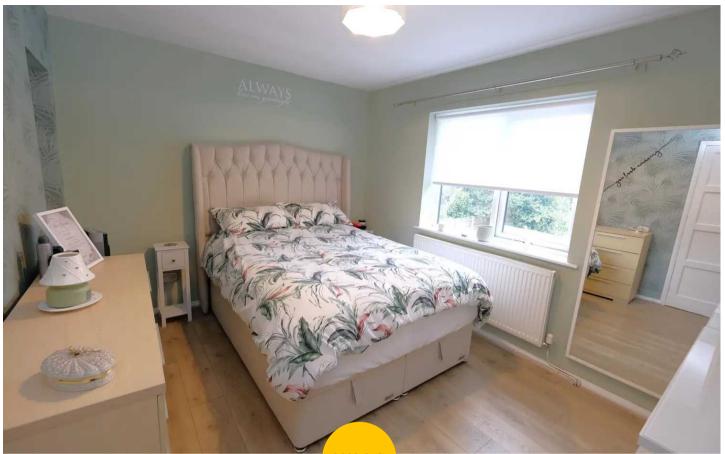

#### **Bedroom One**

9' 7" x 13' 10" (2.92m x 4.21m)

Complete with a ceiling light point, double glazed window and wall mounted radiator. Fitted with laminate flooring.

#### **Bedroom Two**

10' 6" x 9' 11" (3.21m x 3.02m)

Complete with a ceiling light point, double glazed window and wall mounted radiator. Fitted with laminate flooring.

## **Bedroom Three**

6' 9" x 9' 7" (2.07m x 2.92m)

Featuring built in wardrobes. Complete with a ceiling light point, double glazed window and wall mounted radiator. Fitted with laminate flooring.