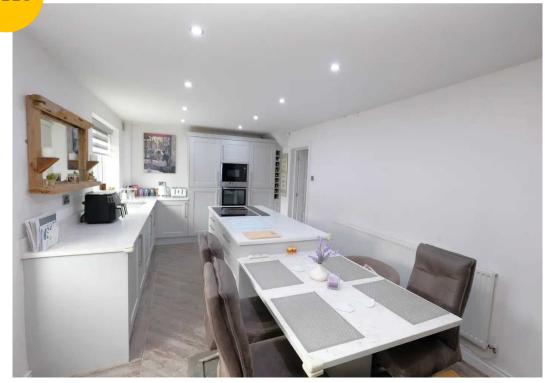

# Kitchen / Diner

10' 11" x 20' 3" (3.33m x 6.18m)

Featuring complementary wall and base units with integral fridge freezer, washing machine, microwave, oven and induction hob. Complete with ceiling spotlights, double glazed window, double glazed patio doors and wall mounted radiator.