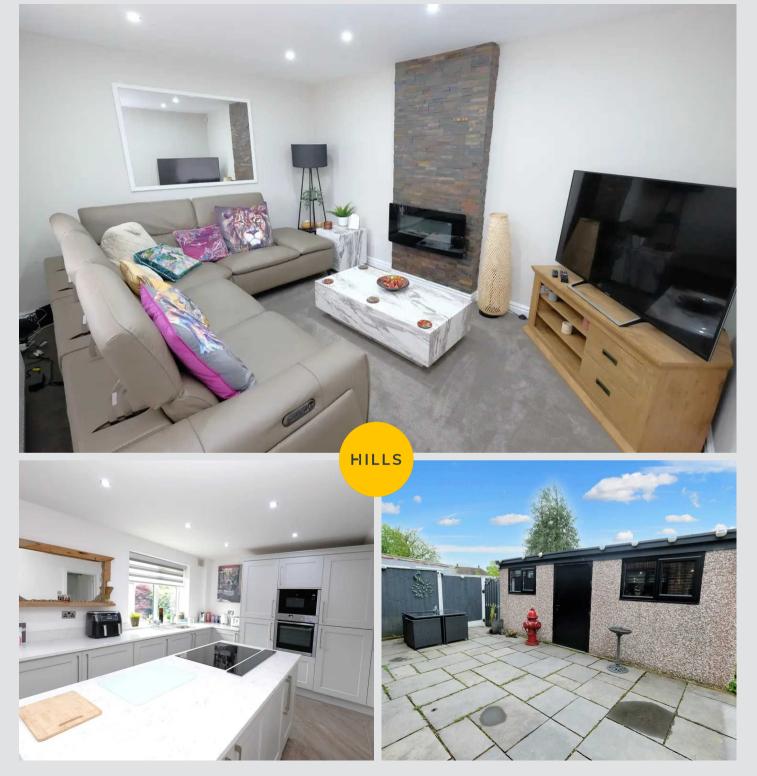

## **Reception Room One**

10' 8" x 13' 10" (3.25m x 4.21m)

Featuring an electric fire. Complete with ceiling spotlights, double glazed window and wall mounted radiator. Fitted with carpet flooring.

# Kitchen / Diner

10' 11" x 20' 3" (3.33m x 6.18m)

Featuring complementary wall and base units with integral fridge freezer, washing machine, microwave, oven and induction hob. Complete with ceiling spotlights, double glazed window, double glazed patio doors and wall mounted radiator.

# Garage

18' 6" x 16' 3" (5.64m x 4.95m)

Complete with soundproofing, electrics and hard wired internet. Fitted with carpet flooring.