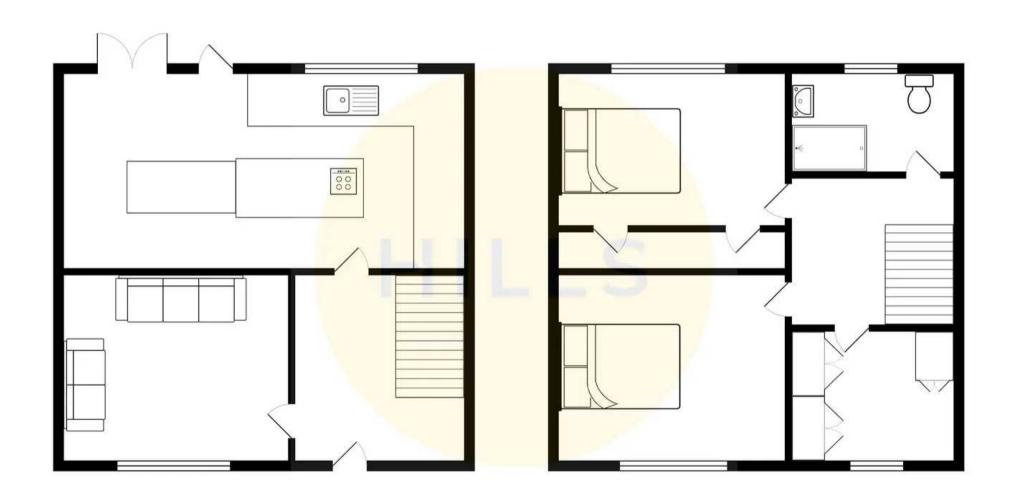

## **Entrance Hallway**

Complete with a ceiling light point and stairs leading to the first floor.

## **Reception Room One**

10' 8" x 13' 10" (3.25m x 4.21m)

Featuring an electric fire. Complete with ceiling spotlights, double glazed window and wall mounted radiator. Fitted with carpet flooring.

# Kitchen / Diner

10' 11" x 20' 3" (3.33m x 6.18m)

Featuring complementary wall and base units with integral fridge freezer, washing machine, microwave, oven and induction hob. Complete with ceiling spotlights, double glazed window, double glazed patio doors and wall mounted radiator.

### Landing

Complete with a ceiling light point.

#### Bathroom

5' 5" x 7' 3" (1.65m x 2.22m)

Featuring a shower cubicle, hand wash basin and W.C. Complete with ceiling spotlights, wall mounted radiator, tiled walls and laminate flooring.

#### **Bedroom One**

9' 7" x 13' 10" (2.92m x 4.21m)

Complete with a ceiling light point, double glazed window and wall mounted radiator. Fitted with laminate flooring.

#### **Bedroom Two**

10' 6" x 9' 11" (3.21m x 3.02m)

Complete with a ceiling light point, double glazed window and wall mounted radiator. Fitted with laminate flooring.

## **Bedroom Three**

6' 9" x 9' 7" (2.07m x 2.92m)

Featuring built in wardrobes. Complete with a ceiling light point, double glazed window and wall mounted radiator. Fitted with laminate flooring.