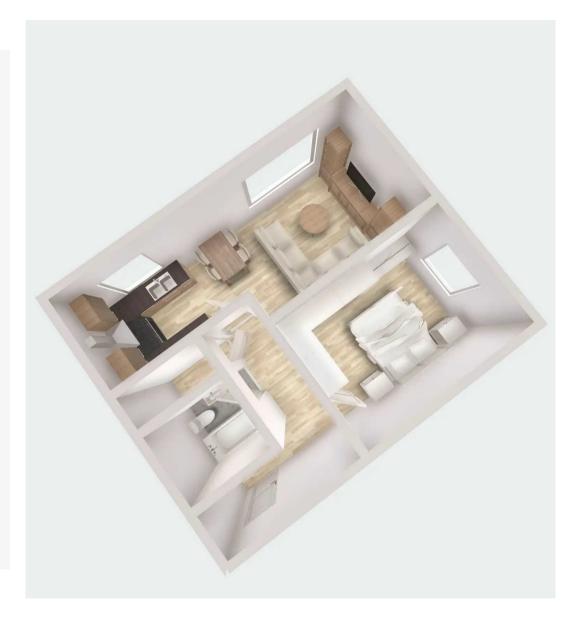

## Hallway 11' 6" x 9' 6" (3.50m x 2.90m)

**Kitchen** 8' 10" x 8' 2" (2.70m x 2.50m)

**Living room** 10' 2" x 14' 1" (3.10m x 4.30m)

**Bedroom** 9' 10" x 14' 1" (3.00m x 4.30m)

## Bathroom

6' 7" x 6' 7" (2.00m x 2.00m)