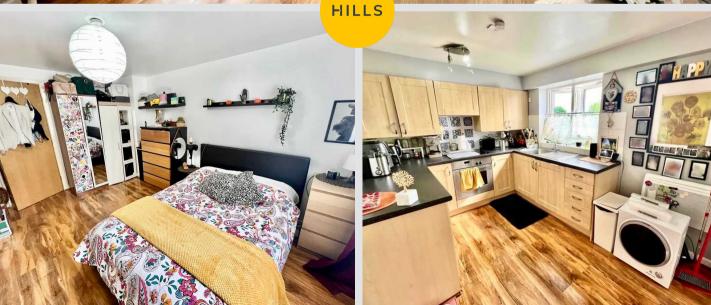

## Hallway 11' 6" x 9' 6" (3.50m x 2.90m)

**Kitchen** 8' 10" x 8' 2" (2.70m x 2.50m)

**Living room** 10' 2" x 14' 1" (3.10m x 4.30m)

**Bedroom** 9' 10" x 14' 1" (3.00m x 4.30m)