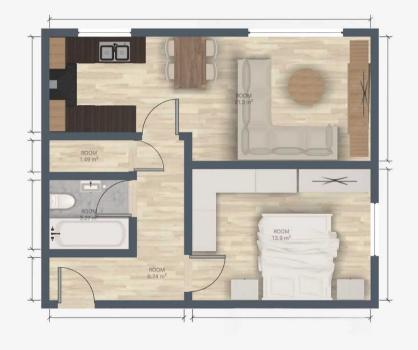

## Hallway 11' 6" x 9' 6" (3.50m x 2.90m)

**Kitchen** 8' 10" x 8' 2" (2.70m x 2.50m)

**Living room** 10' 2" x 14' 1" (3.10m x 4.30m)

**Bedroom** 9' 10" x 14' 1" (3.00m x 4.30m)

## Bathroom

6' 7" x 6' 7" (2.00m x 2.00m)