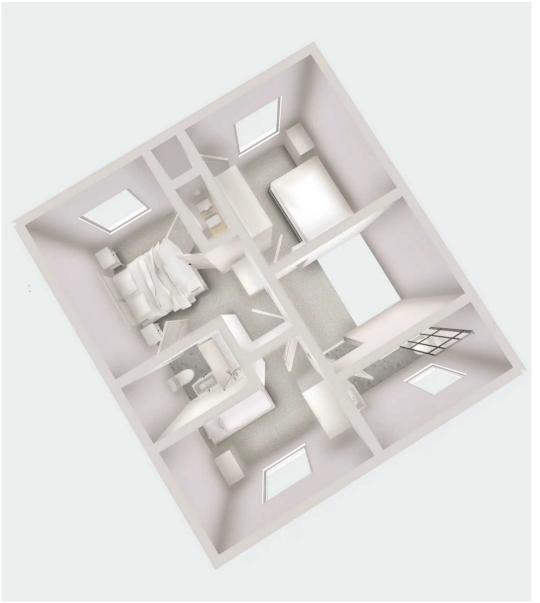

## Hallway

9' 10" x 3' 3" (3.00m x 1.00m)

#### WC

4' 11" x 4' 7" (1.50m x 1.40m)

# Living room

13' 1" x 9' 10" (4.00m x 3.00m)

# Kitchen and Dining room

10' 2" x 18' 8" (3.10m x 5.70m)

## Landing

6' 7" x 3' 3" (2.00m x 1.00m)

#### Bedroom 1

13' 1" x 9' 10" (4.00m x 3.00m)

#### En-suite

6' 7" x 4' 11" (2.00m x 1.50m)

#### Bedroom 2

10' 2" x 10' 2" (3.10m x 3.10m)

#### Bedroom 3

7' 10" x 9' 10" (2.40m x 3.00m)

#### Bathroom

4' 3" x 8' 10" (1.30m x 2.70m)