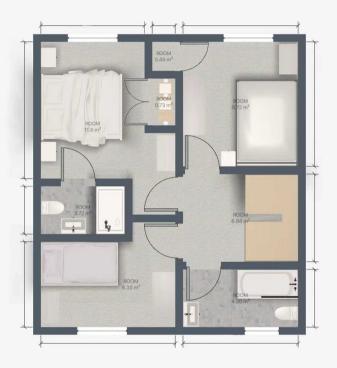

## Landing

6' 7" x 3' 3" (2.00m x 1.00m)

#### Bedroom 1

13' 1" x 9' 10" (4.00m x 3.00m)

#### En-suite

6' 7" x 4' 11" (2.00m x 1.50m)

#### Bedroom 2

10' 2" x 10' 2" (3.10m x 3.10m)

#### Bedroom 3

7' 10" x 9' 10" (2.40m x 3.00m)

#### Bathroom

4' 3" x 8' 10" (1.30m x 2.70m)