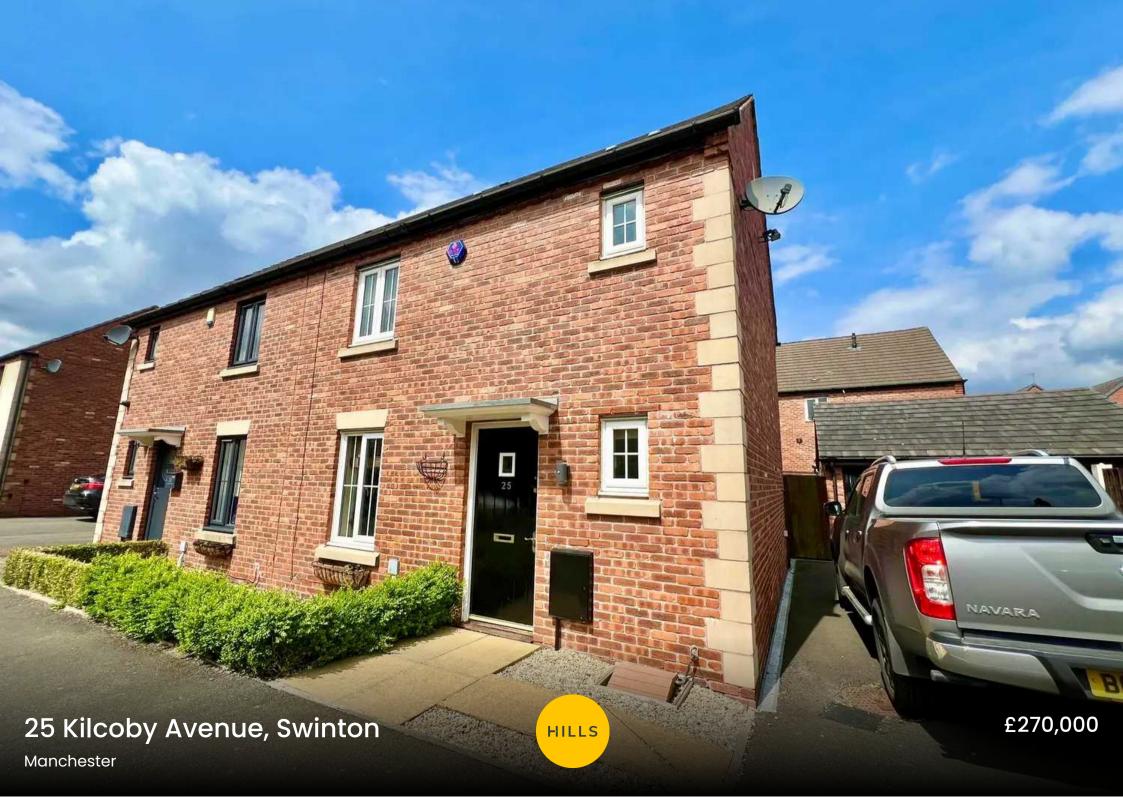

# 25 Kilcoby Avenue

Swinton, Manchester

A WELL PRESENTED SEMI DETACHED HOUSE LOCATED ON THE AGECROFT HALL DEVELOPMENT IN PENDLEBURY. On the ground floor the house offers an entrance hall, a lounge, a WC, and an open plan kitchen and dining room. On the first floor Council Tax band: C

Tenure: Freehold

- WELL PRESENTED SEMI DETACHED HOUSE
- AGECROFT HALL DEVELOPMENT
- THREE BEDROOMS
- GAS CENTRAL HEATING AND UPVC DOUBLE GLAZING
- DRIVE AND GARAGE
- WELL MAINTAINED REAR GARDEN