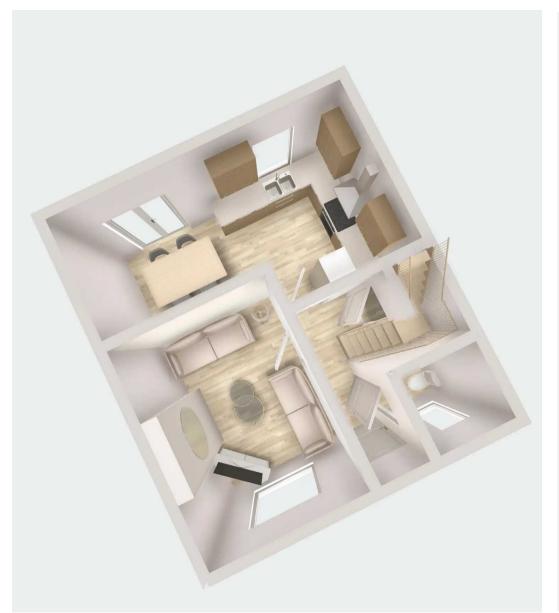

# 25 Kilcoby Avenue

Swinton, Manchester

A WELL PRESENTED SEMI DETACHED HOUSE LOCATED ON THE AGECROFT HALL DEVELOPMENT IN PENDLEBURY. On the ground floor the house offers an entrance hall, a lounge, a WC, and an open plan kitchen and dining room. On the first floor Council Tax band: C