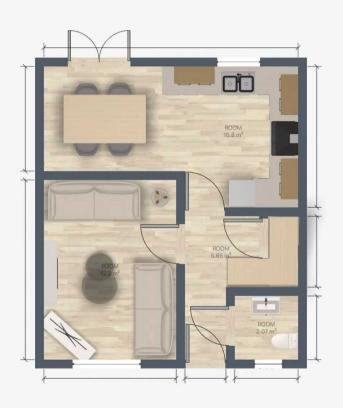

## Hallway

9' 10" x 3' 3" (3.00m x 1.00m)

#### WC

4' 11" x 4' 7" (1.50m x 1.40m)

# Living room

13' 1" x 9' 10" (4.00m x 3.00m)

# Kitchen and Dining room

10' 2" x 18' 8" (3.10m x 5.70m)