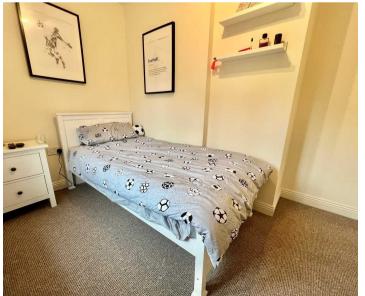

#### Bedroom 1

13' 1" x 9' 10" (4.00m x 3.00m)

#### Bedroom 2

10' 2" x 10' 2" (3.10m x 3.10m)

#### Bedroom 3

7' 10" x 9' 10" (2.40m x 3.00m)