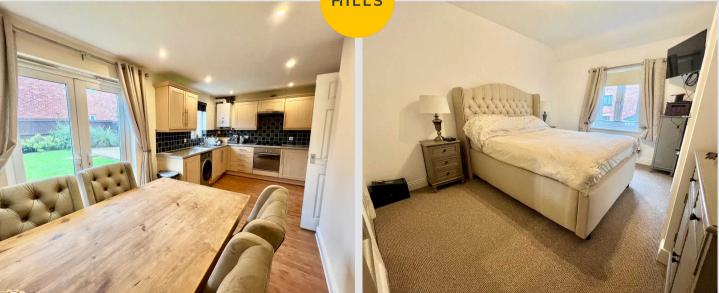

# Kitchen and Dining room

10' 2" x 18' 8" (3.10m x 5.70m)

#### Bedroom 1

13' 1" x 9' 10" (4.00m x 3.00m)