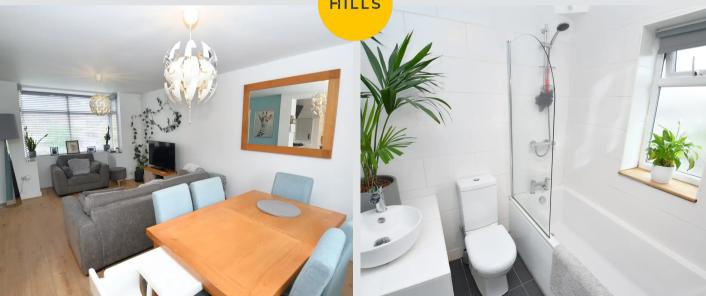

## **Lounge Diner**

18' 8" x 10' 10" (5.69m x 3.31m)

Complete with two ceiling light points, double glazed bay window, double glazed window and wall mounted radiator. Fitted with laminate flooring.

## Bathroom

7' 2" x 6' 5" (2.19m x 1.95m)

Featuring a three-piece suite including bath with shower over, hand wash basin and W.C. Complete with a ceiling light point, double glazed window and heated towel rail. Fitted with part tiled walls and tiled flooring.