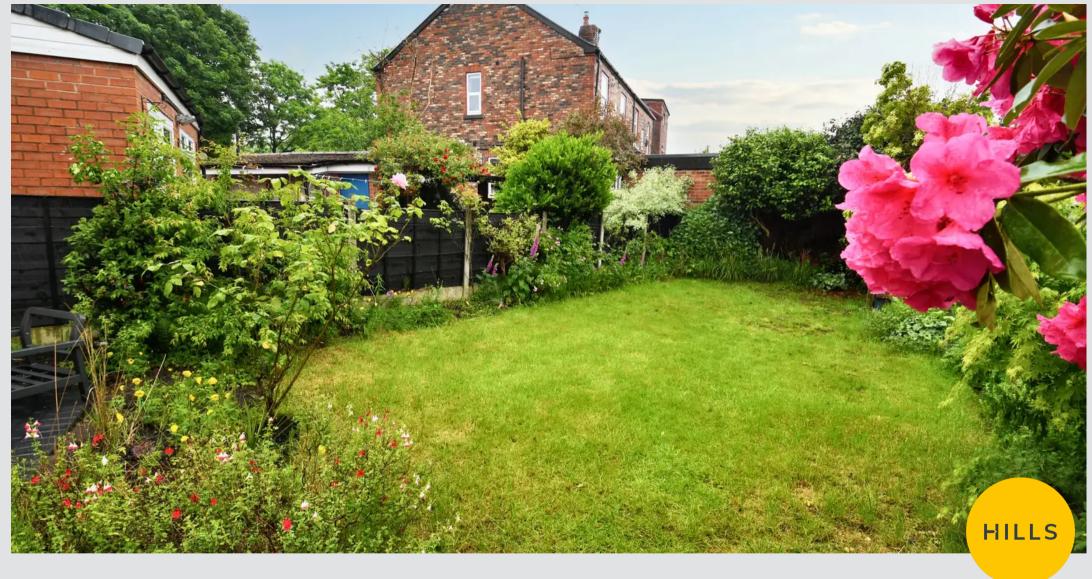

## External

To the front of the property is a driveway for two cars with beautifully maintained gardens to the front and rear.