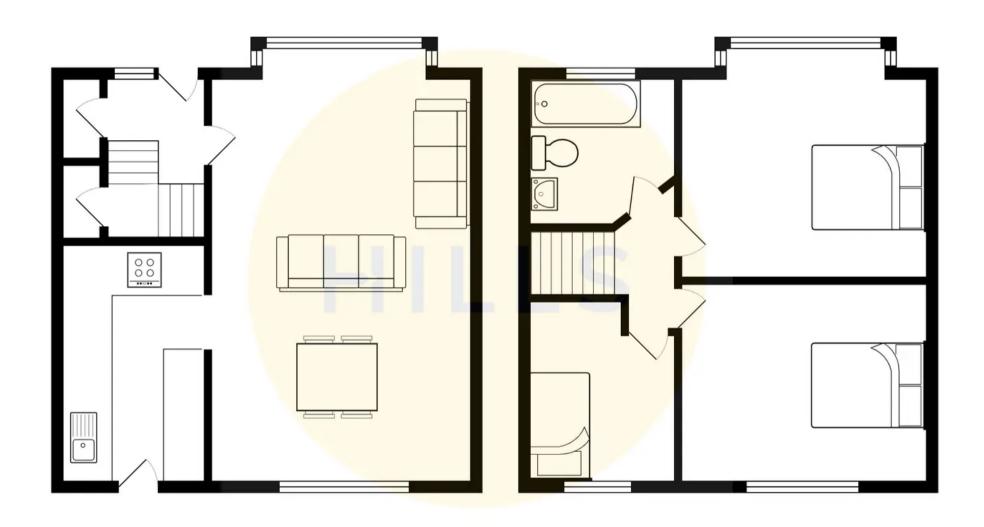

### **Entrance Hallway**

Complete with a ceiling light point, double glazed window and laminate flooring.

## **Lounge Diner**

18' 8" x 10' 10" (5.69m x 3.31m)

Complete with two ceiling light points, double glazed bay window, double glazed window and wall mounted radiator. Fitted with laminate flooring.

#### Kitchen

11' 3" x 6' 2" (3.43m x 1.88m)

Featuring modern fitted units with integral hob and oven. Space for fridge freezer, dishwasher and washing machine. Complete with a ceiling light point and double glazed window.

#### Landing

Complete with a ceiling light point, double glazed window and carpet flooring.

#### **Bedroom One**

11' 0" x 10' 5" (3.36m x 3.18m)

Complete with a ceiling light point, double glazed window and wall mounted radiator. Fitted with carpet flooring.

#### **Bedroom Two**

11' 1" x 7' 11" (3.37m x 2.41m)

Complete with a ceiling light point, double glazed bay window and wall mounted radiator. Fitted with carpet flooring.

#### **Bedroom Three**

8' 11" x 7' 2" (2.73m x 2.19m)

Complete with a ceiling light point, double glazed window and wall mounted radiator. Fitted with carpet flooring.

## Bathroom

7' 2" x 6' 5" (2.19m x 1.95m)

Featuring a three-piece suite including bath with shower over, hand wash basin and W.C. Complete with a ceiling light point, double glazed window and heated towel rail. Fitted with part tiled walls and tiled flooring.