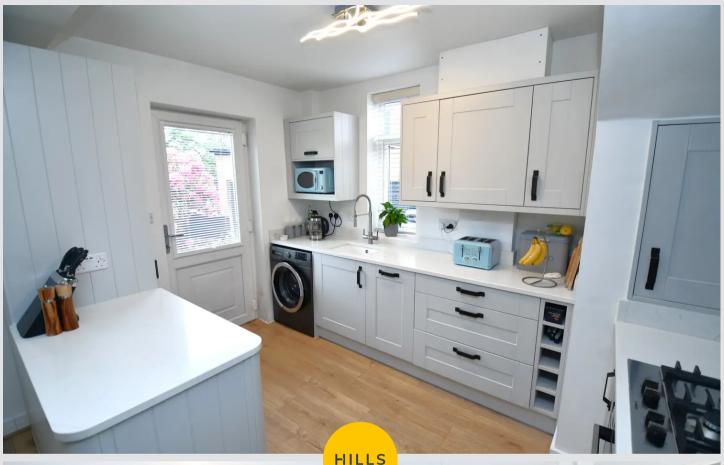

#### Kitchen

11' 3" x 6' 2" (3.43m x 1.88m)

Featuring modern fitted units with integral hob and oven. Space for fridge freezer, dishwasher and washing machine. Complete with a ceiling light point and double glazed window.