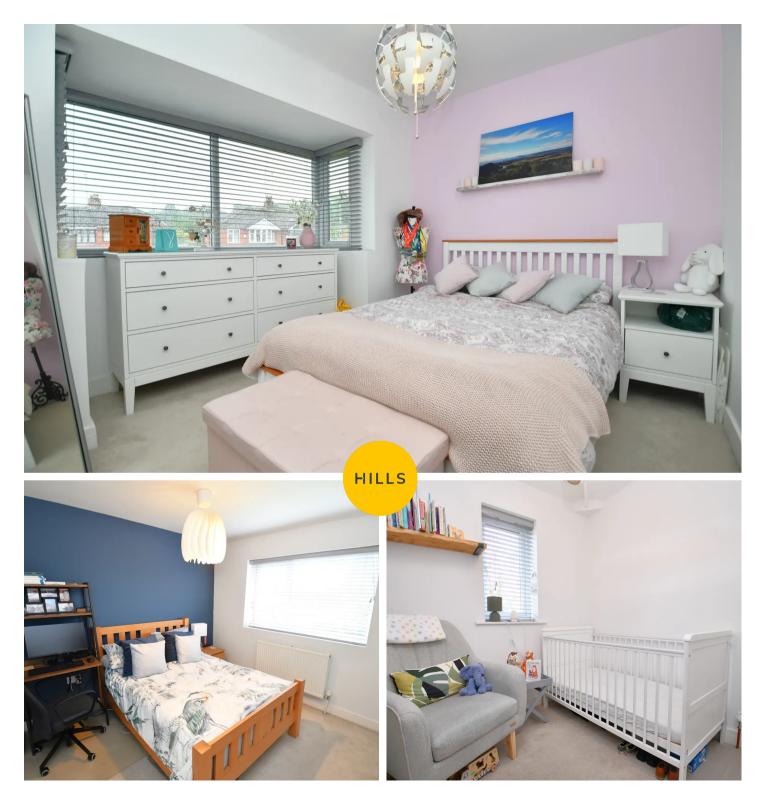

#### **Bedroom One**

11' 0" x 10' 5" (3.36m x 3.18m)

Complete with a ceiling light point, double glazed window and wall mounted radiator. Fitted with carpet flooring.

#### **Bedroom Two**

11' 1" x 7' 11" (3.37m x 2.41m)

Complete with a ceiling light point, double glazed bay window and wall mounted radiator. Fitted with carpet flooring.

#### **Bedroom Three**

8' 11" x 7' 2" (2.73m x 2.19m)

Complete with a ceiling light point, double glazed window and wall mounted radiator. Fitted with carpet flooring.