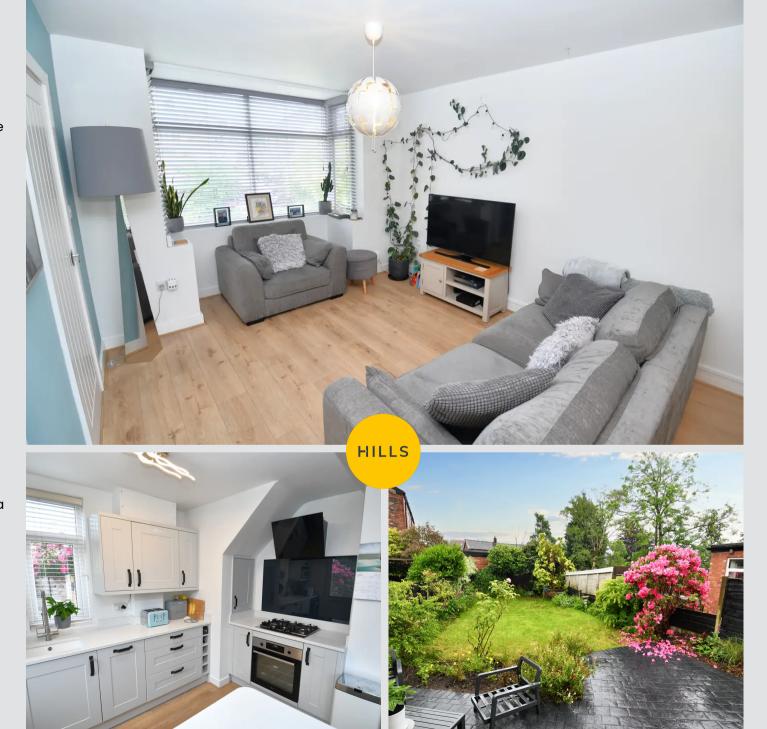

## **Lounge Diner**

18' 8" x 10' 10" (5.69m x 3.31m)

Complete with two ceiling light points, double glazed bay window, double glazed window and wall mounted radiator. Fitted with laminate flooring.

#### Kitchen

11' 3" x 6' 2" (3.43m x 1.88m)

Featuring modern fitted units with integral hob and oven. Space for fridge freezer, dishwasher and washing machine. Complete with a ceiling light point and double glazed window.

## External

To the front of the property is a driveway for two cars with beautifully maintained gardens to the front and rear.