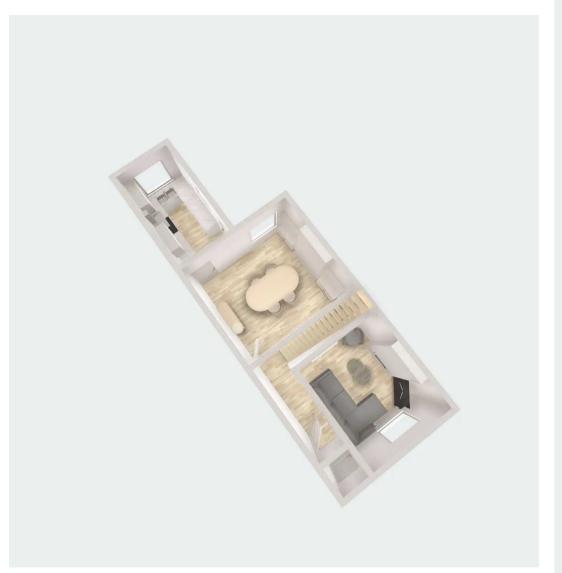

## Hallway

11' 10" x 3' 3" (3.60m x 1.00m)

## Reception 1

11' 6" x 10' 2" (3.50m x 3.10m)

## Reception 2

13' 1" x 13' 9" (4.00m x 4.20m)

#### Kitchen

13' 5" x 6' 11" (4.10m x 2.10m)