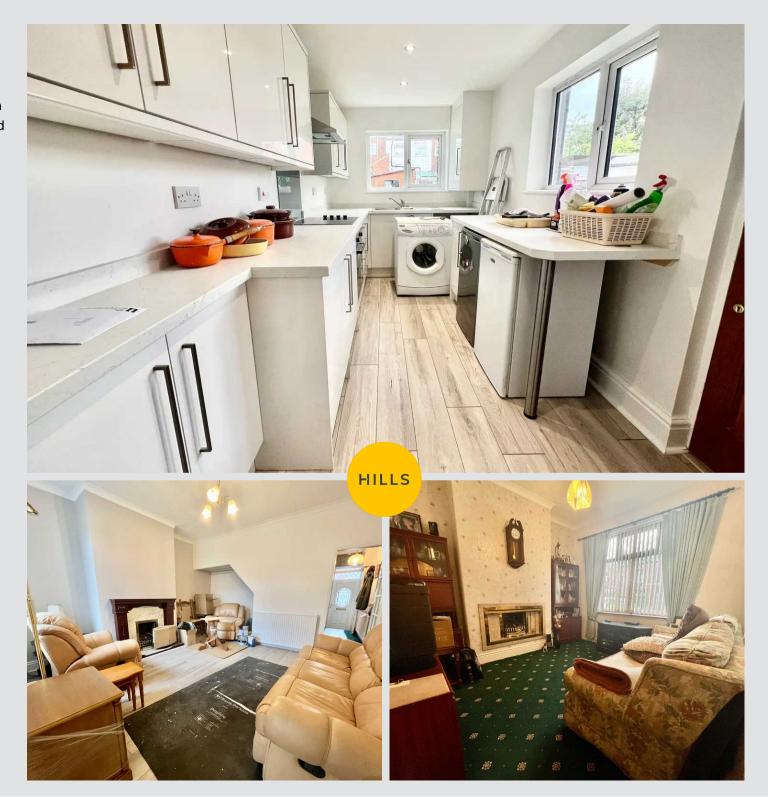

## Reception 1

11' 6" x 10' 2" (3.50m x 3.10m)

## Reception 2

13' 1" x 13' 9" (4.00m x 4.20m)

#### Kitchen

13' 5" x 6' 11" (4.10m x 2.10m)