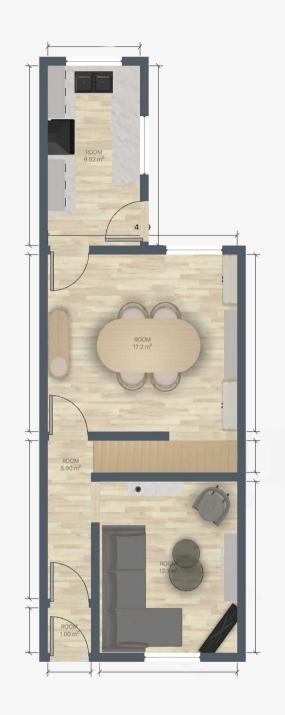

#### Porch

3' 3" x 3' 3" (1.00m x 1.00m)

## Hallway

11' 10" x 3' 3" (3.60m x 1.00m)

## Reception 1

11' 6" x 10' 2" (3.50m x 3.10m)

## Reception 2

13' 1" x 13' 9" (4.00m x 4.20m)

#### Kitchen

13' 5" x 6' 11" (4.10m x 2.10m)