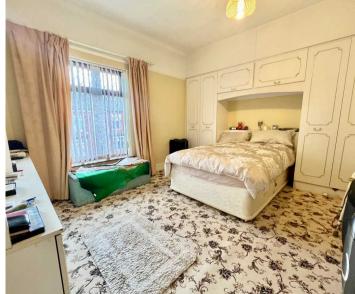

### Bedroom 1

11' 6" x 13' 9" (3.50m x 4.20m)

### Bedroom 2

13' 1" x 6' 11" (4.00m x 2.10m)