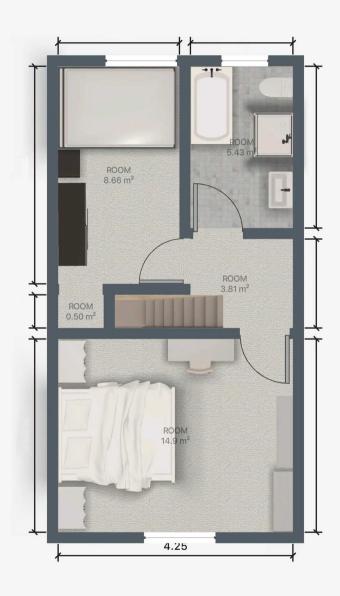

#### Porch

3' 3" x 3' 3" (1.00m x 1.00m)

## Hallway

11' 10" x 3' 3" (3.60m x 1.00m)

## Reception 1

11' 6" x 10' 2" (3.50m x 3.10m)

## Reception 2

13' 1" x 13' 9" (4.00m x 4.20m)

#### Kitchen

13' 5" x 6' 11" (4.10m x 2.10m)

## Landing "L-Shape"

6' 7" x 5' 7" (2.00m x 1.70m)

### Bedroom 1

11' 6" x 13' 9" (3.50m x 4.20m)

### Bedroom 2

13' 1" x 6' 11" (4.00m x 2.10m)

### Bathroom

9' 10" x 6' 7" (3.00m x 2.00m)