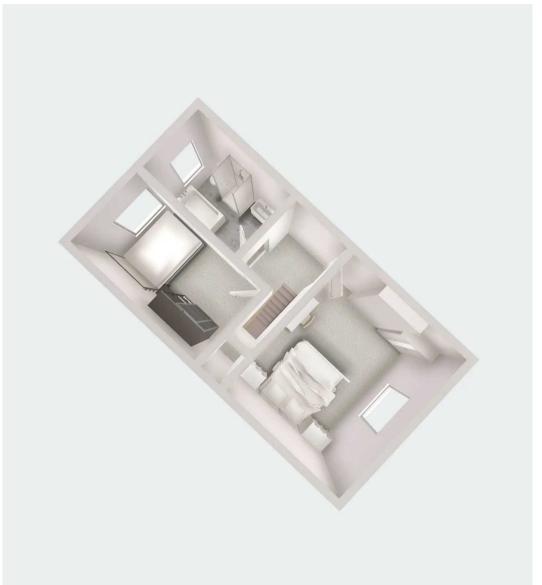

## Landing "L-Shape"

6' 7" x 5' 7" (2.00m x 1.70m)

### Bedroom 1

11' 6" x 13' 9" (3.50m x 4.20m)

### Bedroom 2

13' 1" x 6' 11" (4.00m x 2.10m)

### Bathroom

9' 10" x 6' 7" (3.00m x 2.00m)