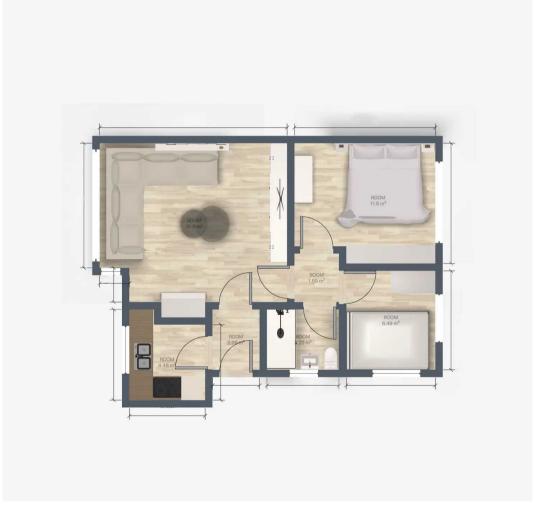

### Hallway

5' 3" x 3' 3" (1.60m x 1.00m)

#### Kitchen

7' 10" x 7' 10" (2.40m x 2.40m)

# Living room

12' 10" x 17' 9" (3.90m x 5.40m)

#### Bedroom 1

10' 10" x 11' 2" (3.30m x 3.40m)

#### Bedroom 2

8' 6" x 8' 2" (2.60m x 2.50m)

#### Bathroom

5' 3" x 5' 11" (1.60m x 1.80m)