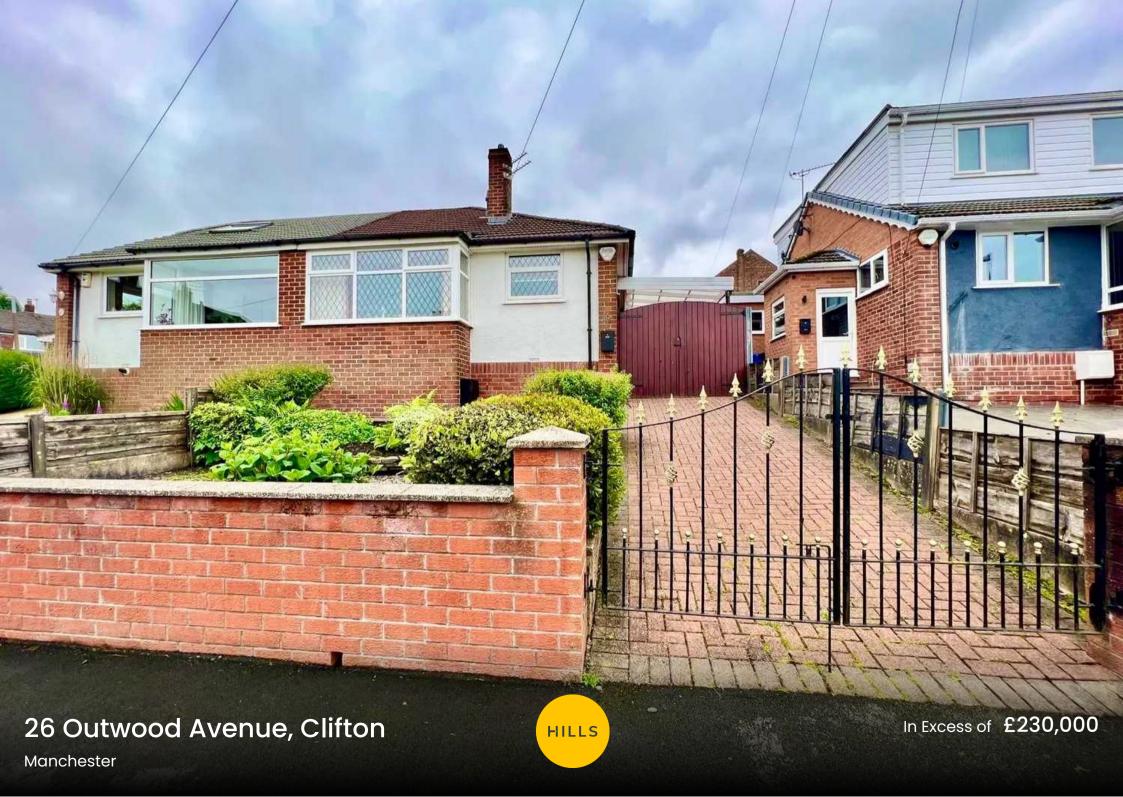

## 26 Outwood Avenue

Clifton, Manchester

AN IMMACULATELY PRESENTED SEMI DETACHED BUNGALOW IN A QUIET CLIFTON LOCATION NEXT TO THE COUNTRY PARK. On entering, the property offers a modern kitchen, a spacious lounge, two bedrooms and a modern bathroom. The property has been Council Tax band: C

Tenure: Freehold

- IMMACULATELY PRESENTED SEMI DETACHED BUNGALOW
- CLOSE TO CLIFTON COUNTRY PARK
- QUIET CUL DE SAC LOCATION
- TWO BEDROOMS
- SPACIOUS LOUNGE
- MODERN BATHROOM
- VERY WELL MAINTAINED FRONT AND REAR GARDENS
- GAS CENTRAL HEATING AND UPVC DOUBLE GLAZING
- GATED DRIVEWAY AND GARAGE