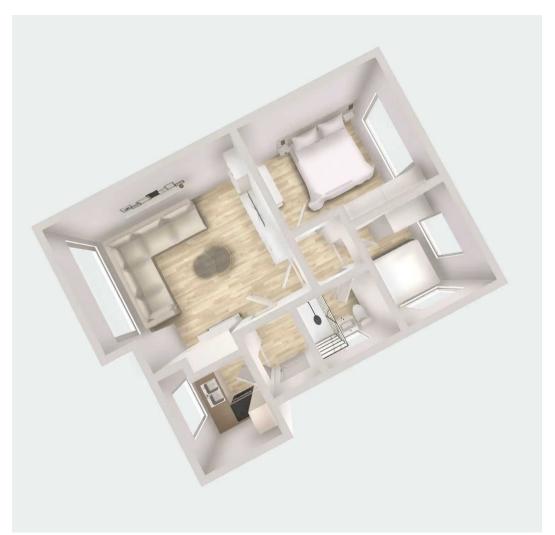

### Hallway

5' 3" x 3' 3" (1.60m x 1.00m)

#### Kitchen

7' 10" x 7' 10" (2.40m x 2.40m)

# Living room

12' 10" x 17' 9" (3.90m x 5.40m)

#### Bedroom 1

10' 10" x 11' 2" (3.30m x 3.40m)

#### Bedroom 2

8' 6" x 8' 2" (2.60m x 2.50m)

#### Bathroom

5' 3" x 5' 11" (1.60m x 1.80m)