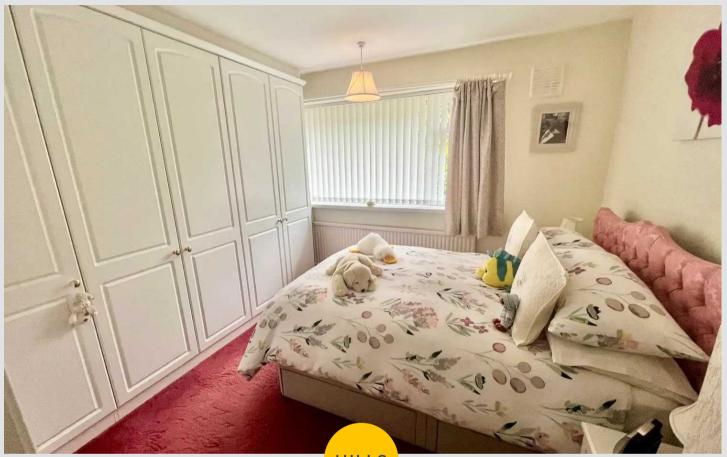

#### Bedroom 1

10' 10" x 11' 2" (3.30m x 3.40m)

#### Bedroom 2

8' 6" x 8' 2" (2.60m x 2.50m)