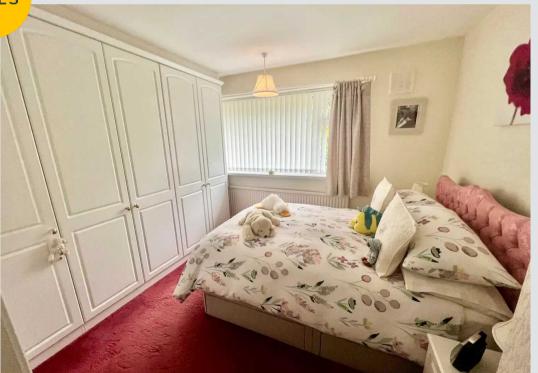

#### Bedroom 1

10' 10" x 11' 2" (3.30m x 3.40m)

#### Bedroom 2

8' 6" x 8' 2" (2.60m x 2.50m)