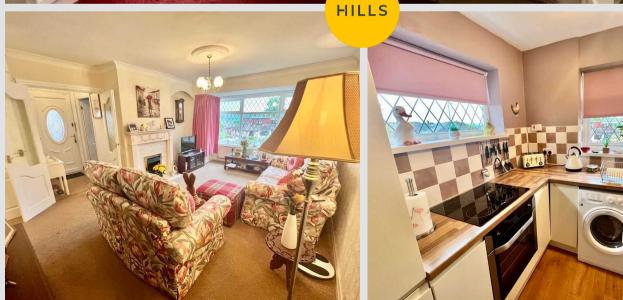

#### Kitchen

7' 10" x 7' 10" (2.40m x 2.40m)

# Living room

12' 10" x 17' 9" (3.90m x 5.40m)