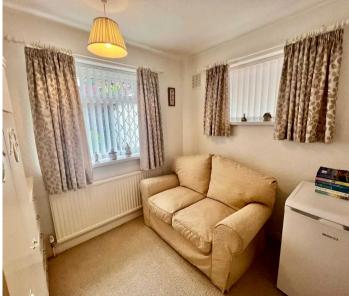

# Living room

12' 10" x 17' 9" (3.90m x 5.40m)

#### Bedroom 1

10' 10" x 11' 2" (3.30m x 3.40m)

#### Bedroom 2

8' 6" x 8' 2" (2.60m x 2.50m)