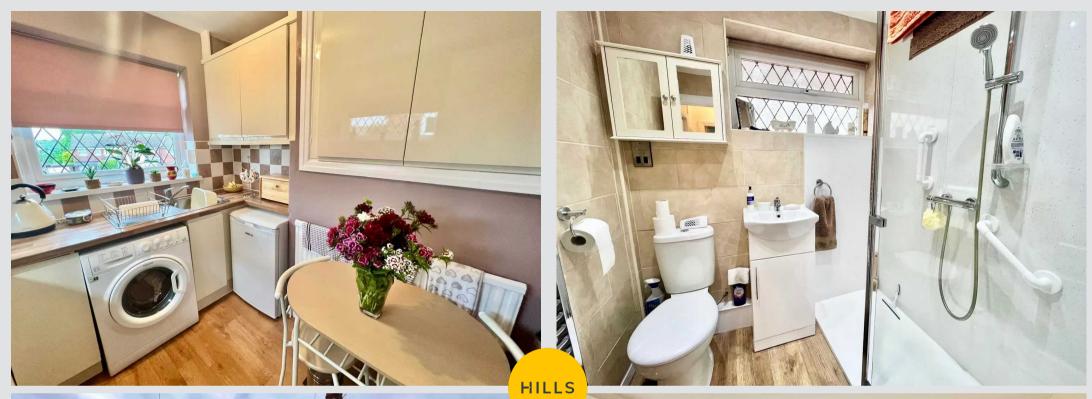

#### Kitchen

7' 10" x 7' 10" (2.40m x 2.40m)

#### Bathroom

5' 3" x 5' 11" (1.60m x 1.80m)