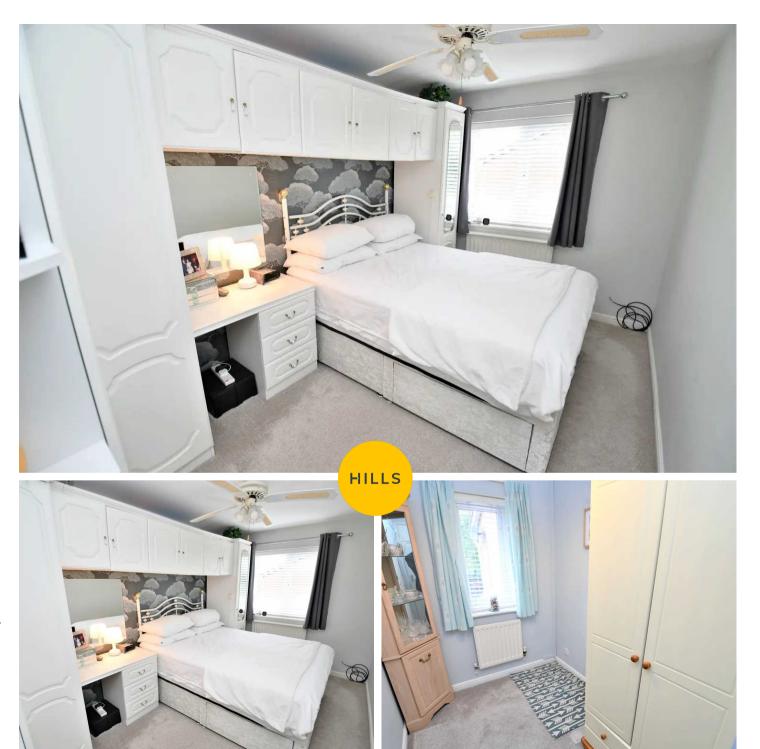

#### **Bedroom One**

Dimensions: 13' 9" x 8' 4" (4.19m x 2.54m). Ceiling light point, wall mounted radiator and double glazed window to the front elevation. Fitted wardrobes

#### **Bedroom Two**

Dimensions: 10' 1" x 8' 4" (3.07m x 2.54m). Ceiling light point, wall mounted radiator and a double glazed window to the rear. Wood effect laminate flooring.