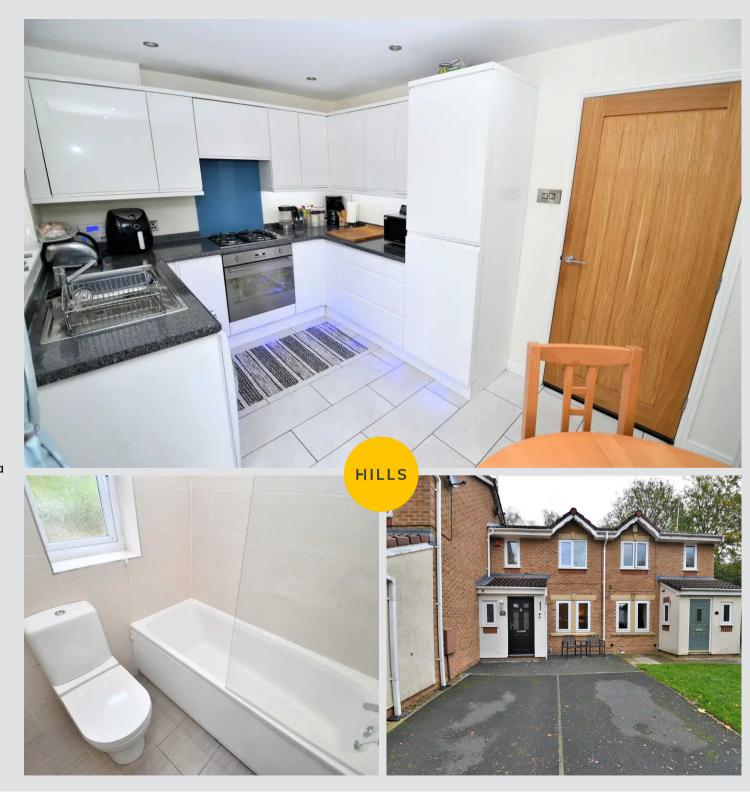

#### Kitchen

Dimensions: 14' 5" x 8' 3" (4.39m x 2.51m). Fitted with a stunning range of wall and base units with complementary work surfaces and an integral sink and drainer unit. Integrated oven, hob and extractor. Built in fridge/freezer, with space and plumbing for a washing machine. Wood flooring. Patio doors leading to the rear garden.

# **Kitchen**

Dimensions: 14' 5" x 8' 3" (4.39m x 2.51m). Fitted with a stunning range of wall and base units with complementary work surfaces and an integral sink and drainer unit. Integrated oven, hob and extractor. Built in fridge/freezer, with space and plumbing for a washing machine. Wood flooring. Patio doors leading to the rear garden.

# **Bathroom**

Fitted with a fantastic three piece white suite comprising of low level WC, hand wash basin set in vanity unit and bath with shower over and glass splash back screen. Tiled flooring and walls

### **Bathroom**

Fitted with a fantastic three piece white suite comprising of low level WC, hand wash basin set in vanity unit and bath with shower over and glass splash back screen. Tiled flooring and walls