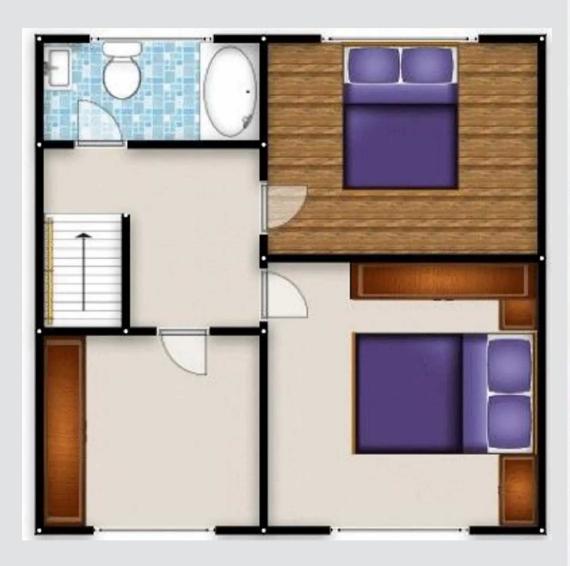

# Landing

Ceiling light point and access to all rooms

#### **Bedroom One**

Dimensions: 13' 9" x 8' 4" (4.19m x 2.54m). Ceiling light point, wall mounted radiator and double glazed window to the front elevation. Fitted wardrobes

#### **Bedroom Two**

Dimensions: 10' 1" x 8' 4" (3.07m x 2.54m). Ceiling light point, wall mounted radiator and a double glazed window to the rear. Wood effect laminate flooring.

#### **Bedroom Three**

Dimensions: 7' 4" x 5' 10" (2.23m x 1.78m). Ceiling light point.

#### **Bedroom Three**

Dimensions: 7' 4" x 5' 10" (2.23m x 1.78m), Ceiling light point.