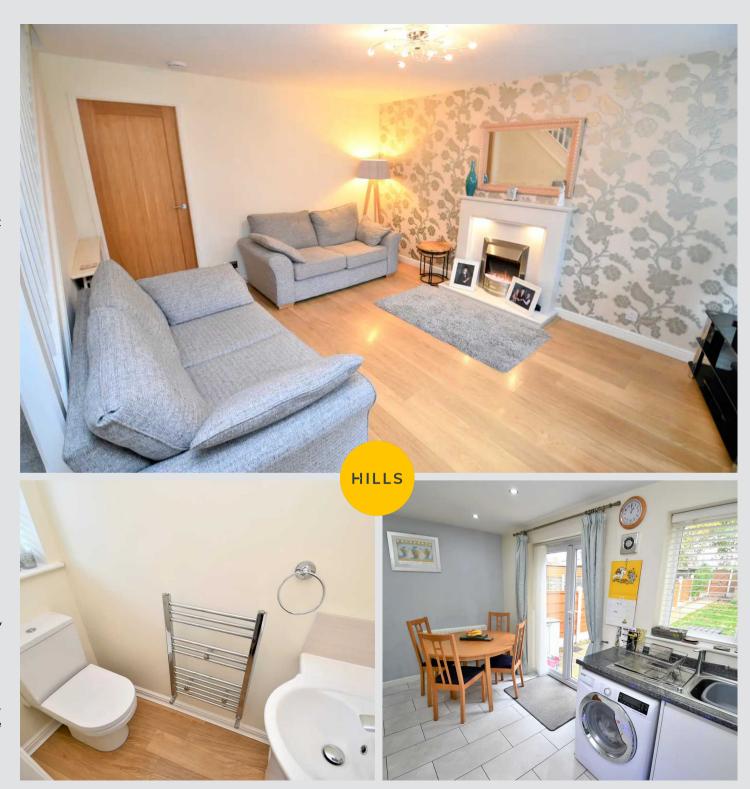

# Lounge

Dimensions: 15' 7" x 14' 6" (4.75m x 4.42m). A bright and welcoming lounge complete with high quality wood effect laminate flooring, electric fire point with feature surround, ceiling light point, wall mounted radiator curtains and staircase leading to first floor.

# WC

Fitted two piece white suite comprising of low level WC and pedestal hand wash basin. High quality wood effect laminate flooring and a heated towel rail

## WC

Fitted two piece white suite comprising of low level WC and pedestal hand wash basin. High quality wood effect laminate flooring and a heated towel rail