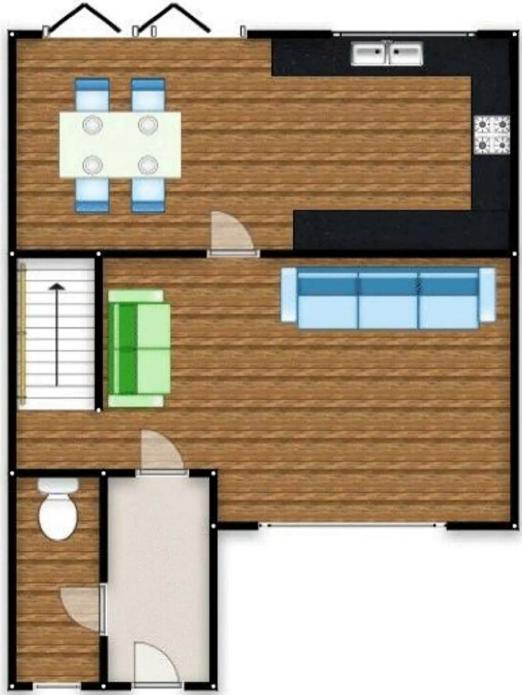

# **Entrance Hallway**

Ceiling light point, access to the lounge and W.C

# Lounge

Dimensions: 15' 7" x 14' 6" (4.75m x 4.42m). A bright and welcoming lounge complete with high quality wood effect laminate flooring, electric fire point with feature surround, ceiling light point, wall mounted radiator curtains and staircase leading to first floor.

#### Kitchen

Dimensions: 14' 5" x 8' 3" (4.39m x 2.51m). Fitted with a stunning range of wall and base units with complementary work surfaces and an integral sink and drainer unit. Integrated oven, hob and extractor. Built in fridge/freezer, with space and plumbing for a washing machine. Wood flooring. Patio doors leading to the rear garden.

## WC

Fitted two piece white suite comprising of low level WC and pedestal hand wash basin. High quality wood effect laminate flooring and a heated towel rail

# **Kitchen**

Dimensions: 14' 5" x 8' 3" (4.39m x 2.51m). Fitted with a stunning range of wall and base units with complementary work surfaces and an integral sink and drainer unit. Integrated oven, hob and extractor. Built in fridge/freezer, with space and plumbing for a washing machine. Wood flooring. Patio doors leading to the rear garden.

# WC

Fitted two piece white suite comprising of low level WC and pedestal hand wash basin. High quality wood effect laminate flooring and a heated towel rail