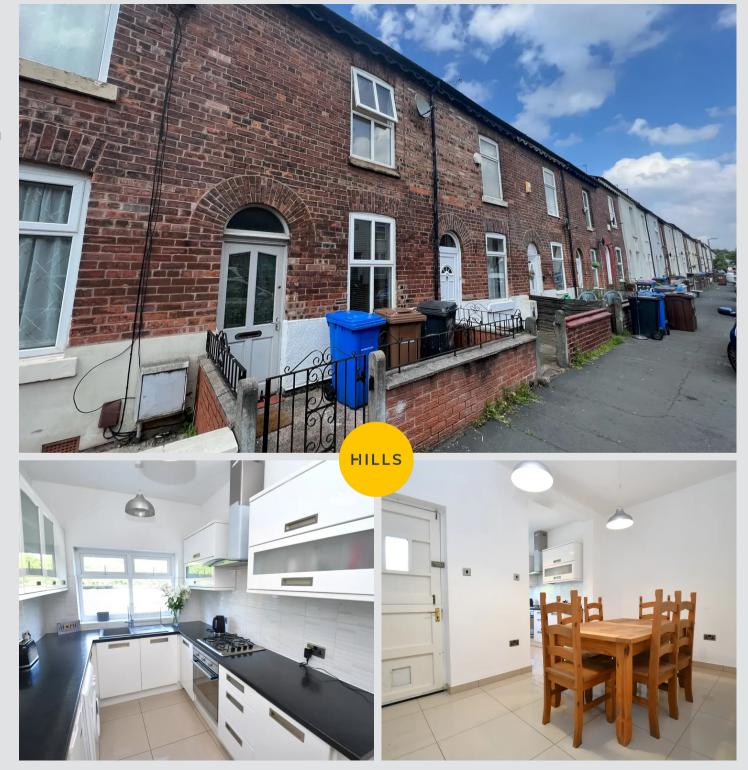

#### Kitchen

Featuring fitted units with integral hob and oven. Space for an undercounter fridge freezer and washer. Complete with two ceiling light points, double glazed window and tiled flooring.

### **Dining Room**

12' 10" x 8' 0" (3.91m x 2.45m)

Complete with two ceiling light points, wall mounted radiator and tiled flooring.

#### External

To the rear of the property is a low maintenance courtyard garden.