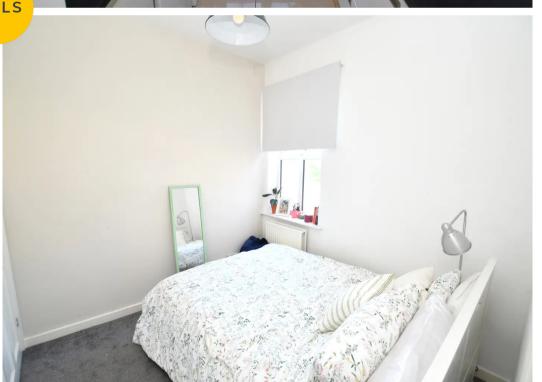

#### **Bedroom One**

13' 0" x 12' 10" (3.97m x 3.92m)

Complete with a ceiling light point, double glazed window and wall mounted radiator. Fitted with carpet flooring.

#### **Bedroom Two**

8' 9" x 8' 2" (2.66m x 2.50m)

Complete with a ceiling light point, double glazed window and wall mounted radiator. Fitted with carpet flooring.