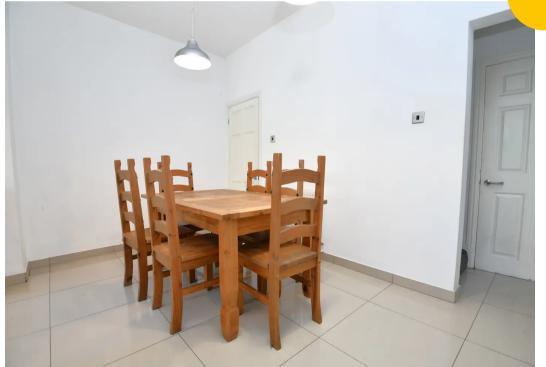

### **Dining Room**

12' 10" x 8' 0" (3.91m x 2.45m)

Complete with two ceiling light points, wall mounted radiator and tiled flooring.