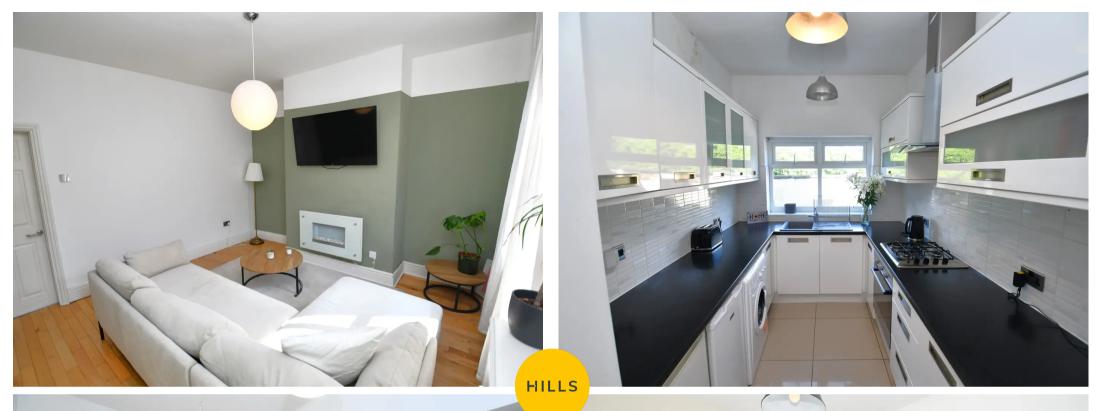

#### Lounge

13' 0" x 12' 10" (3.97m x 3.91m)

A bright lounge complete with a ceiling light point, double glazed window and wall mounted radiator. Fitted with wooden flooring.

#### Kitchen

Featuring fitted units with integral hob and oven. Space for an undercounter fridge freezer and washer. Complete with two ceiling light points, double glazed window and tiled flooring.