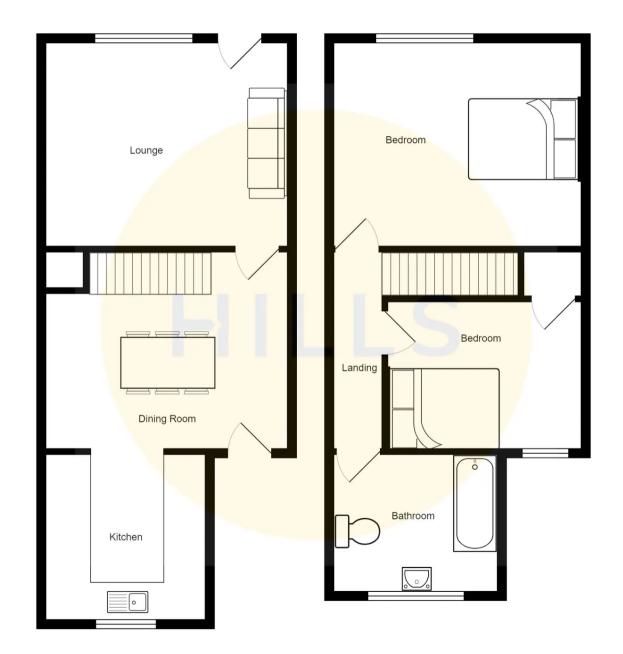

#### Lounge

13' 0" x 12' 10" (3.97m x 3.91m)

A bright lounge complete with a ceiling light point, double glazed window and wall mounted radiator. Fitted with wooden flooring.

### **Dining Room**

12' 10" x 8' 0" (3.91m x 2.45m)

Complete with two ceiling light points, wall mounted radiator and tiled flooring.

#### Kitchen

Featuring fitted units with integral hob and oven. Space for an undercounter fridge freezer and washer. Complete with two ceiling light points, double glazed window and tiled flooring.

#### Landing

Complete with a ceiling light point and carpet flooring.

#### **Bedroom One**

13' 0" x 12' 10" (3.97m x 3.92m)

Complete with a ceiling light point, double glazed window and wall mounted radiator. Fitted with carpet flooring.

#### **Bedroom Two**

8' 9" x 8' 2" (2.66m x 2.50m)

Complete with a ceiling light point, double glazed window and wall mounted radiator. Fitted with carpet flooring.

#### **Bathroom**

7' 5" x 7' 2" (2.26m x 2.19m)

Featuring a three-piece suite including a bath with shower over, hand wash basin and W.C. Complete with a ceiling light point, double glazed window and laminate flooring.