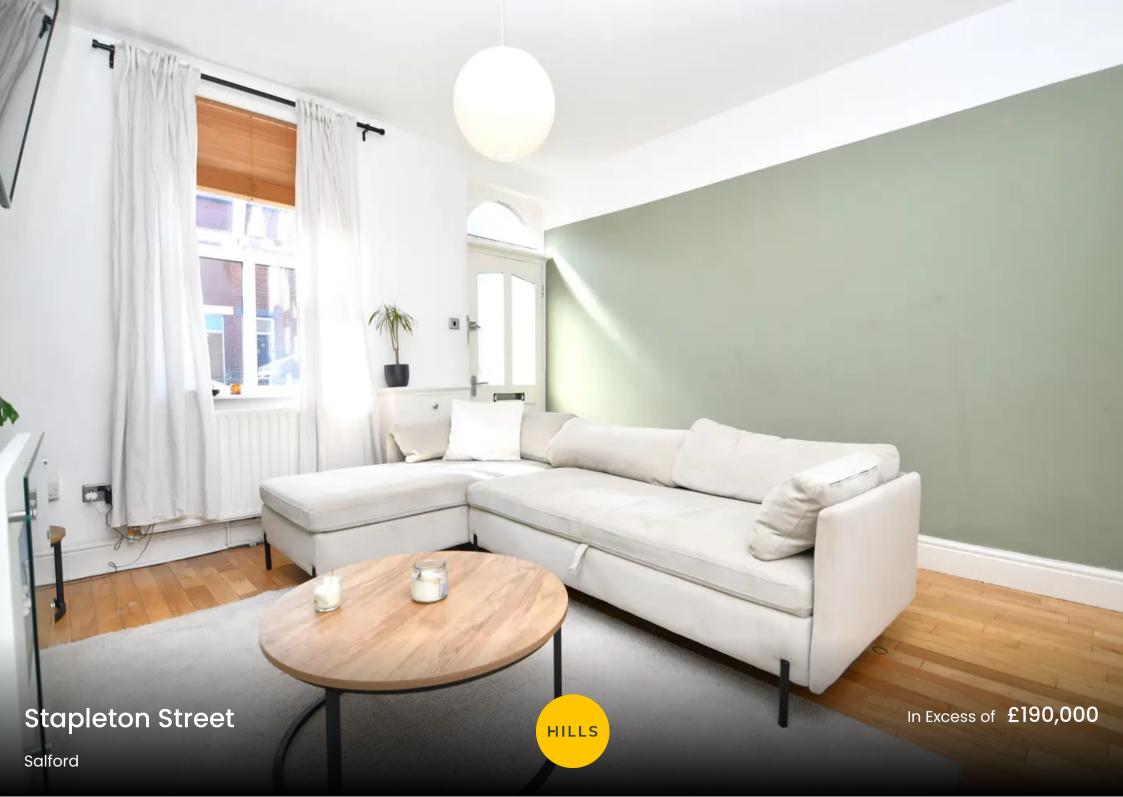

# **Stapleton Street**

## Salford

Situated in the popular Irlam o' th' Heights is this STYLISH, two bedroom terraced property! Tastefully decorated throughout to a good standard, featuring a contemporary fitted kitchen and a modern, threepiece bathroom

#### Lounge

13' 0" x 12' 10" (3.97m x 3.91m)

A bright lounge complete with a ceiling light point, double glazed window and wall mounted radiator. Fitted with wooden flooring.