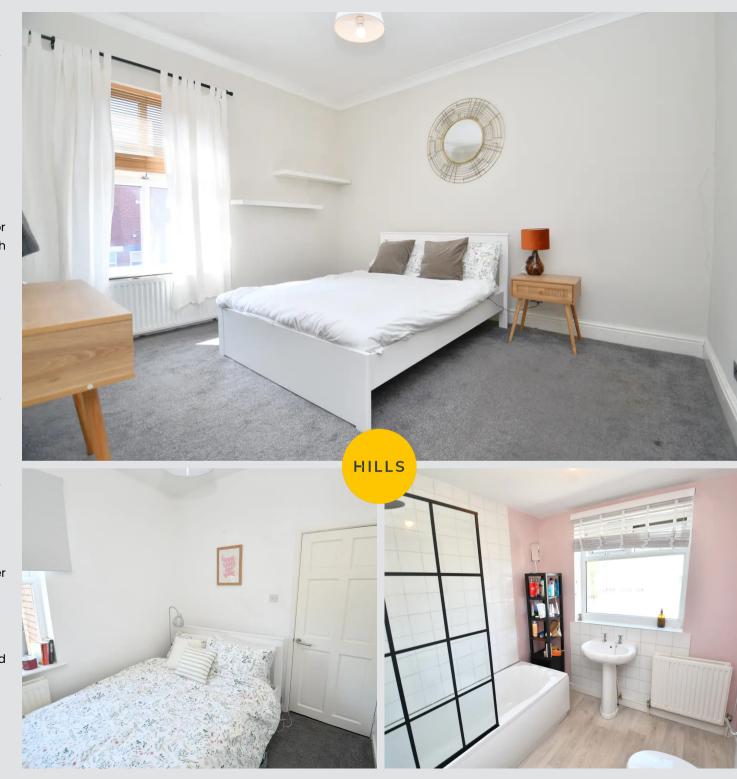

#### **Bedroom One**

13' 0" x 12' 10" (3.97m x 3.92m)

Complete with a ceiling light point, double glazed window and wall mounted radiator. Fitted with carpet flooring.

#### **Bedroom Two**

8' 9" x 8' 2" (2.66m x 2.50m)

Complete with a ceiling light point, double glazed window and wall mounted radiator. Fitted with carpet flooring.

#### **Bathroom**

7' 5" x 7' 2" (2.26m x 2.19m)

Featuring a three-piece suite including a bath with shower over, hand wash basin and W.C. Complete with a ceiling light point, double glazed window and laminate flooring.