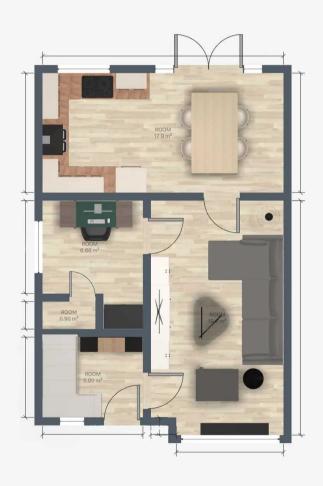

#### Hallway

6' 7" x 7' 10" (2.00m x 2.40m)

## Reception 1

19' 8" x 10' 10" (6.00m x 3.30m)

## Reception 2

7' 10" x 7' 10" (2.40m x 2.40m)

## Kitchen and Dining room

9' 10" x 18' 8" (3.00m x 5.70m)