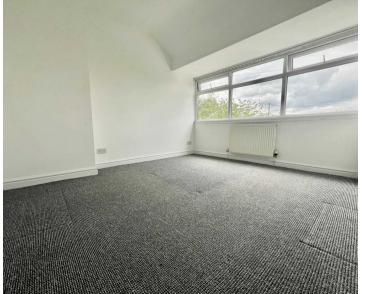

#### Bedroom 1

12' 2" x 10' 10" (3.70m x 3.30m)

#### Bedroom 2

7' 10" x 10' 10" (2.40m x 3.30m)

#### Bedroom 3

7' 10" x 7' 10" (2.40m x 2.40m)