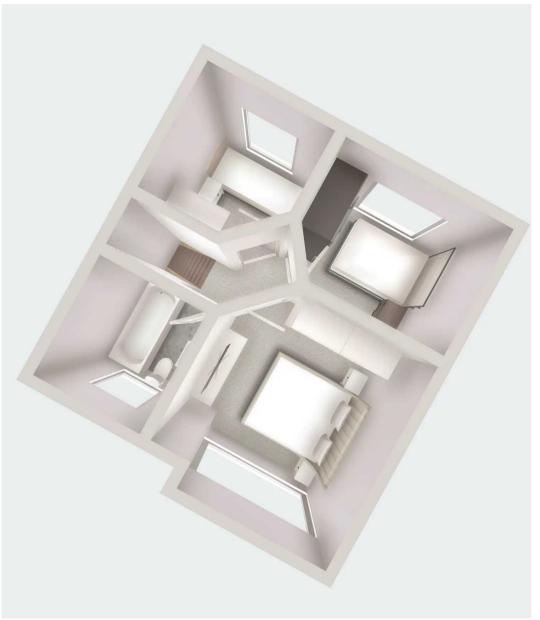

#### Landing

#### Bedroom 1

12' 2" x 10' 10" (3.70m x 3.30m)

#### Bedroom 2

7' 10" x 10' 10" (2.40m x 3.30m)

#### Bedroom 3

7' 10" x 7' 10" (2.40m x 2.40m)

#### Bathroom

5' 11" x 7' 7" (1.80m x 2.30m)