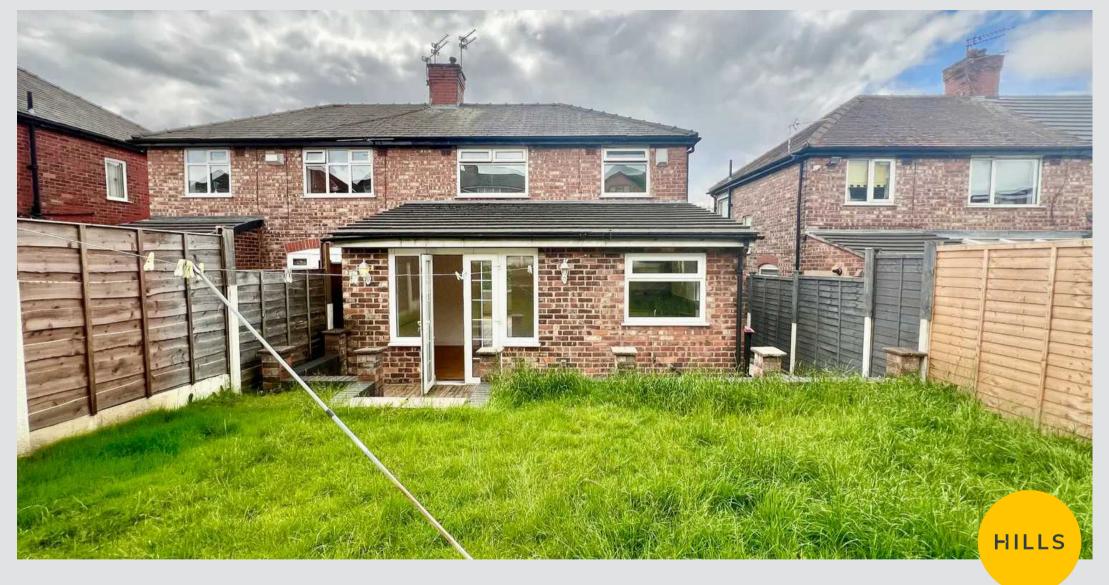

## 17 Woodstock Drive

Swinton, Manchester

This DECEPTIVELY SPACIOUS SEMI DETACHED property is A PERFECT FIRST TIME BUYER OR FAMILY HOME. The house features 3 GENEROUS BEDROOMS and a MODERN fitted bathroom to the first floor, whilst the EXTENDED GROUND FLOOR comprises Council Tax band: B

Tenure: Freehold

- NO CHAIN
- FRESHLY DECORATED SEMI DETACHED HOUSE
- EXTENDED TO THE REAR
- THREE BEDROOMS
- TWO RECEPTION ROOMS
- GAS CENTRAL HEATING AND UPVC DOUBLE GLAZING
- FRONT AND REAR GARDENS
- CLOSE TO LOCAL SCHOOLS SHOPS AND TRANSPORT LINKS

## Kitchen and Dining room

9' 10" x 18' 8" (3.00m x 5.70m)