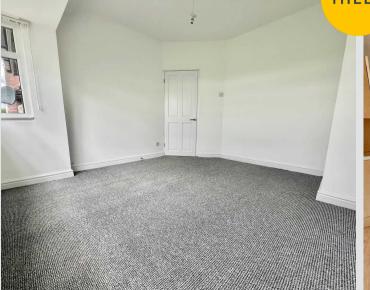

#### Bedroom 1

12' 2" x 10' 10" (3.70m x 3.30m)

#### Bedroom 2

7' 10" x 10' 10" (2.40m x 3.30m)

#### Bedroom 3

7' 10" x 7' 10" (2.40m x 2.40m)