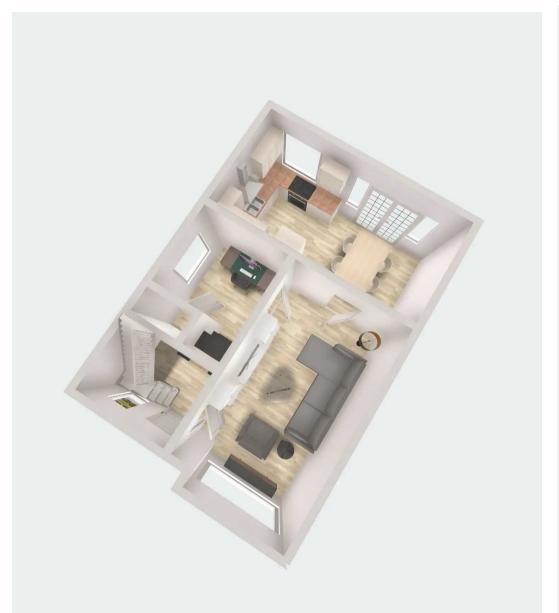

#### Hallway

6' 7" x 7' 10" (2.00m x 2.40m)

## Reception 1

19' 8" x 10' 10" (6.00m x 3.30m)

## Reception 2

7' 10" x 7' 10" (2.40m x 2.40m)

## Kitchen and Dining room

9' 10" x 18' 8" (3.00m x 5.70m)