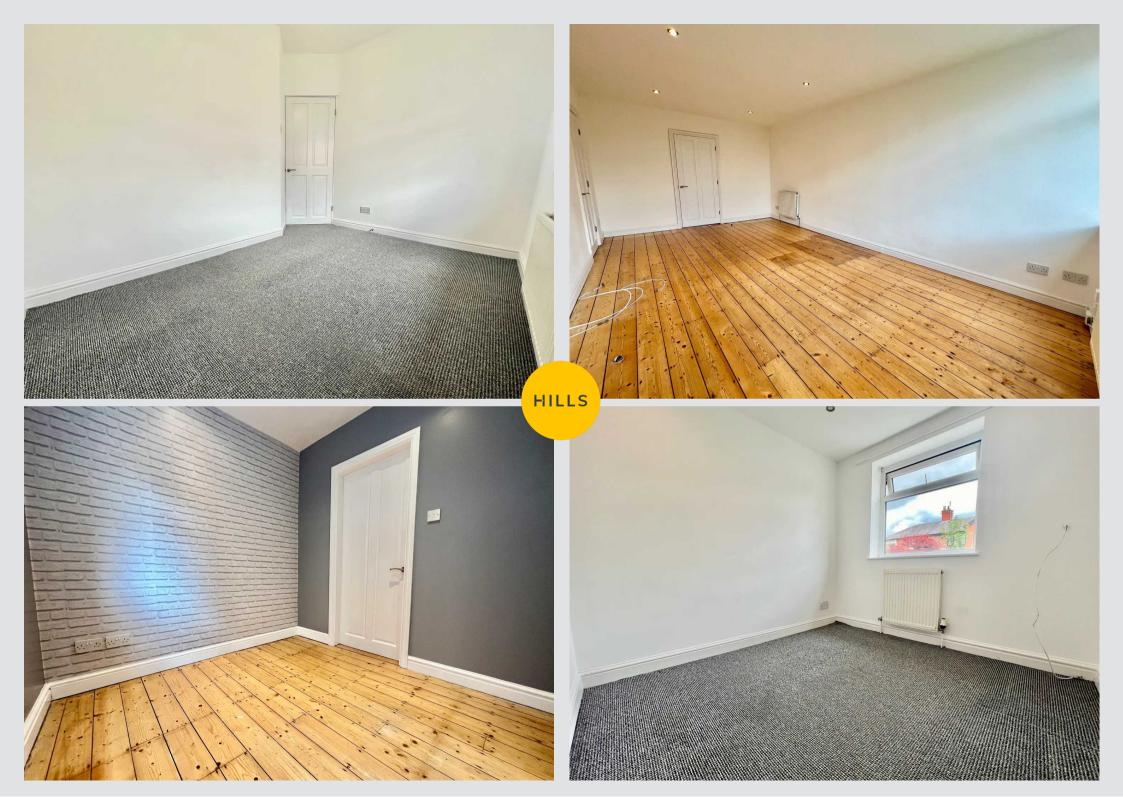

#### Bedroom 1

12' 2" x 10' 10" (3.70m x 3.30m)

#### Bedroom 2

7' 10" x 10' 10" (2.40m x 3.30m)

#### Bedroom 3

7' 10" x 7' 10" (2.40m x 2.40m)