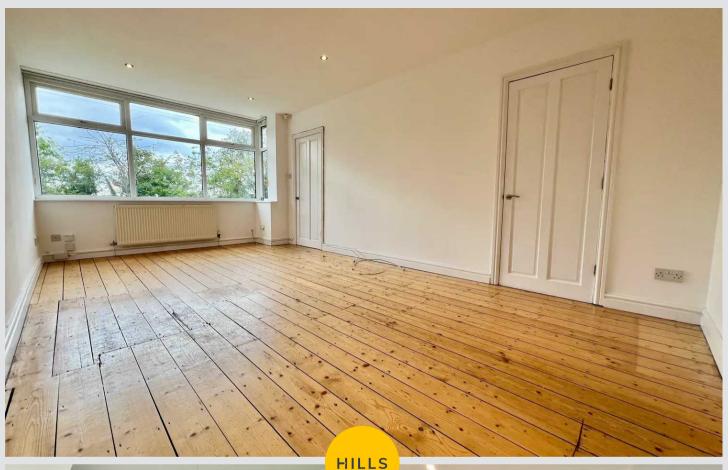

## Reception 1

19' 8" x 10' 10" (6.00m x 3.30m)

## Reception 2

7' 10" x 7' 10" (2.40m x 2.40m)