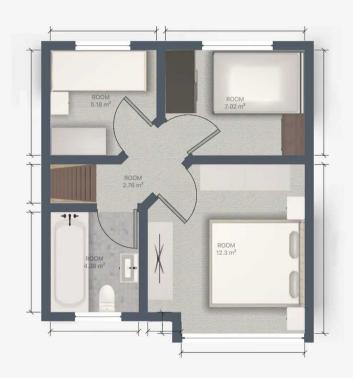

#### Landing

#### Bedroom 1

12' 2" x 10' 10" (3.70m x 3.30m)

#### Bedroom 2

7' 10" x 10' 10" (2.40m x 3.30m)

#### Bedroom 3

7' 10" x 7' 10" (2.40m x 2.40m)

#### Bathroom

5' 11" x 7' 7" (1.80m x 2.30m)