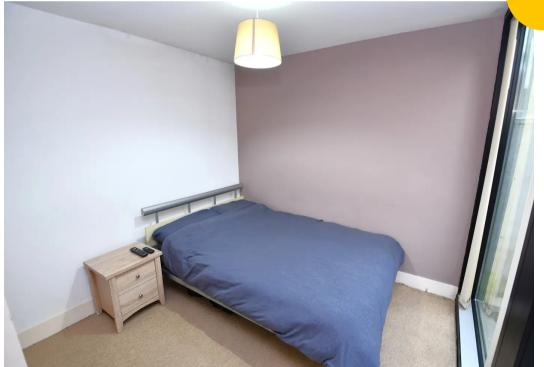

#### **Bedroom One**

11' 11" x 8' 3" (3.62m x 2.52m)

Complete with a ceiling light point, lightwell and wall mounted radiator. Fitted with carpet flooring.

#### **Bedroom Two**

8' 1" x 7' 6" (2.47m x 2.29m)

Complete with a ceiling light point, double glazed window and wall mounted radiator. Fitted with carpet flooring.