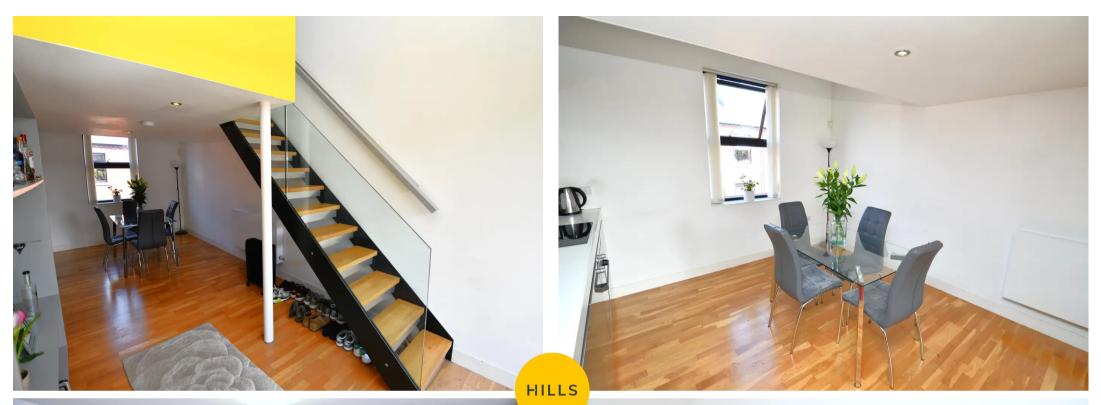

# Kitchen/Diner

22' 10" x 11' 11" (6.97m x 3.62m)

Featuring a range of fitted units, integral hob, oven and fridge freezer. Complete with ceiling spotlights, double glazed window and wall mounted radiator. Fitted with wooden flooring.

# Lounge

11' 11" x 9' 7" (3.64m x 2.92m)

Complete with ceiling spotlights, lightwell and wall mounted radiator. Fitted with carpet flooring.