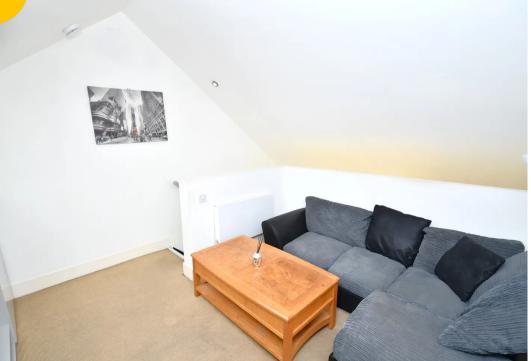

# Lounge

11' 11" x 9' 7" (3.64m x 2.92m)

Complete with ceiling spotlights, lightwell and wall mounted radiator. Fitted with carpet flooring.