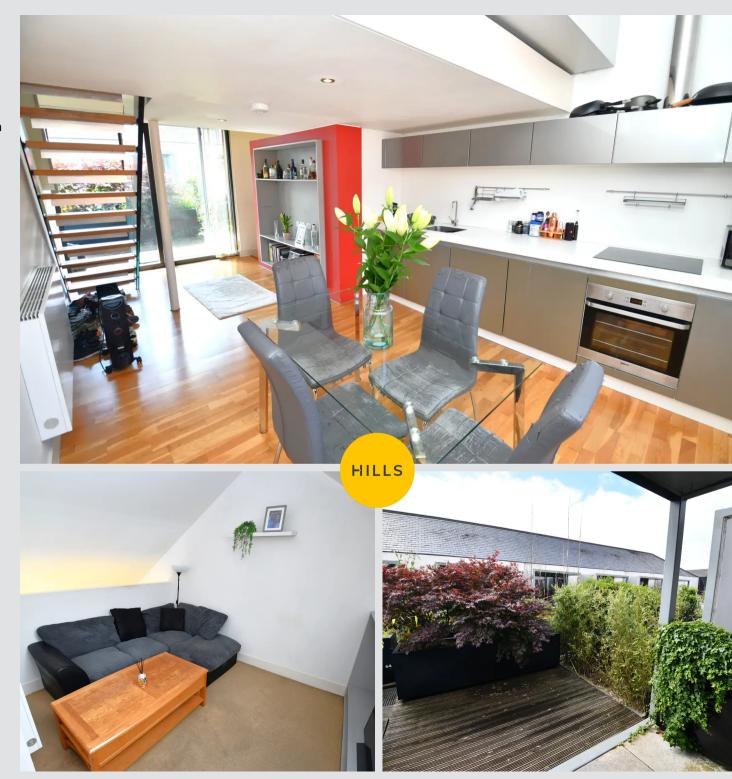

# Kitchen/Diner

22' 10" x 11' 11" (6.97m x 3.62m)

Featuring a range of fitted units, integral hob, oven and fridge freezer. Complete with ceiling spotlights, double glazed window and wall mounted radiator. Fitted with wooden flooring.

# Lounge

11' 11" x 9' 7" (3.64m x 2.92m)

Complete with ceiling spotlights, lightwell and wall mounted radiator. Fitted with carpet flooring.

#### Externally

Complete with on street parking space to the front of the property. To the rear of the property is a garden terrace with decking and paving.