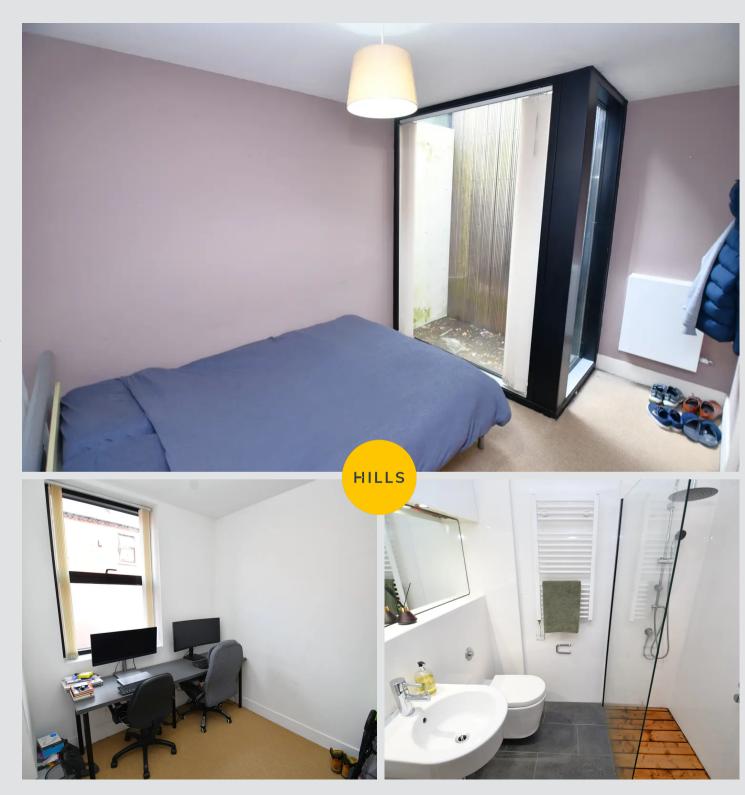

#### **Bedroom One**

11' 11" x 8' 3" (3.62m x 2.52m)

Complete with a ceiling light point, lightwell and wall mounted radiator. Fitted with carpet flooring.

#### **Bathroom**

6' 0" x 5' 0" (1.82m x 1.53m)

Featuring a three-piece suite including a 'sunken' bath with shower over, hand wash basin and W.C. Complete with a ceiling light point, part tiled walls and wooden flooring.

#### **Bedroom Two**

8' 1" x 7' 6" (2.47m x 2.29m)

Complete with a ceiling light point, double glazed window and wall mounted radiator. Fitted with carpet flooring.