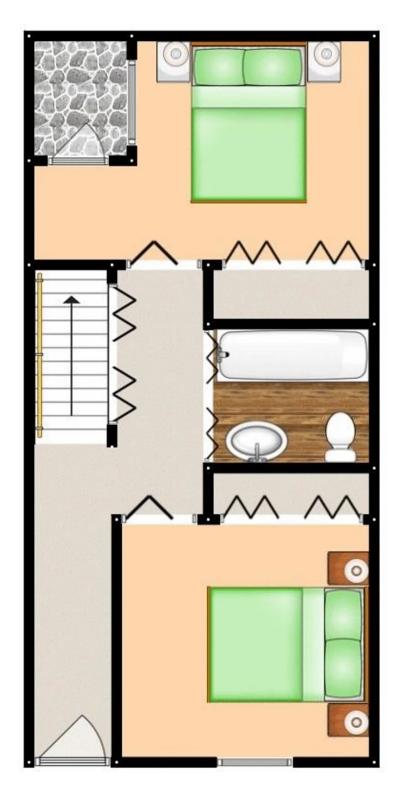

Council Tax band: A

Tenure: Leasehold

- Two Bedroom Terraced Property Located on the Award-Winning 'Chimney Pot Park' Development
- Within Walking Distance of Salford Quays & Media City, which are Host to a Fine Array of Bars, Shops and Restaurants
- Close to Langworthy Tram Stop, which Provides Direct Access into Manchester City Centre
- Two Double Bedrooms, with a Lightwell in the Main Bedroom
- Modern Three-Piece Bathroom, Complete with a 'Sunken Bath', Along with the Addition of Tiled Flooring and a Glass Shower Screen
- Large 22FT Kitchen Diner, with Sliding Doors
  Leading out to the Garden Terrace at the Rear
- Cosy Lounge on the Top Floor Complete with a 'Chimney' Style Lightwell
- Benefits from an Allocated Parking Space
- Ideal First Time Home or Investment Viewing is Highly Recommended!

#### **Bedroom One**

11' 11" x 8' 3" (3.62m x 2.52m)

Complete with a ceiling light point, lightwell and wall mounted radiator. Fitted with carpet flooring.

#### **Bathroom**

6' 0" x 5' 0" (1.82m x 1.53m)

Featuring a three-piece suite including a 'sunken' bath with shower over, hand wash basin and W.C. Complete with a ceiling light point, part tiled walls and wooden flooring.

#### **Bedroom Two**

8' 1" x 7' 6" (2.47m x 2.29m)

Complete with a ceiling light point, double glazed window and wall mounted radiator. Fitted with carpet flooring.