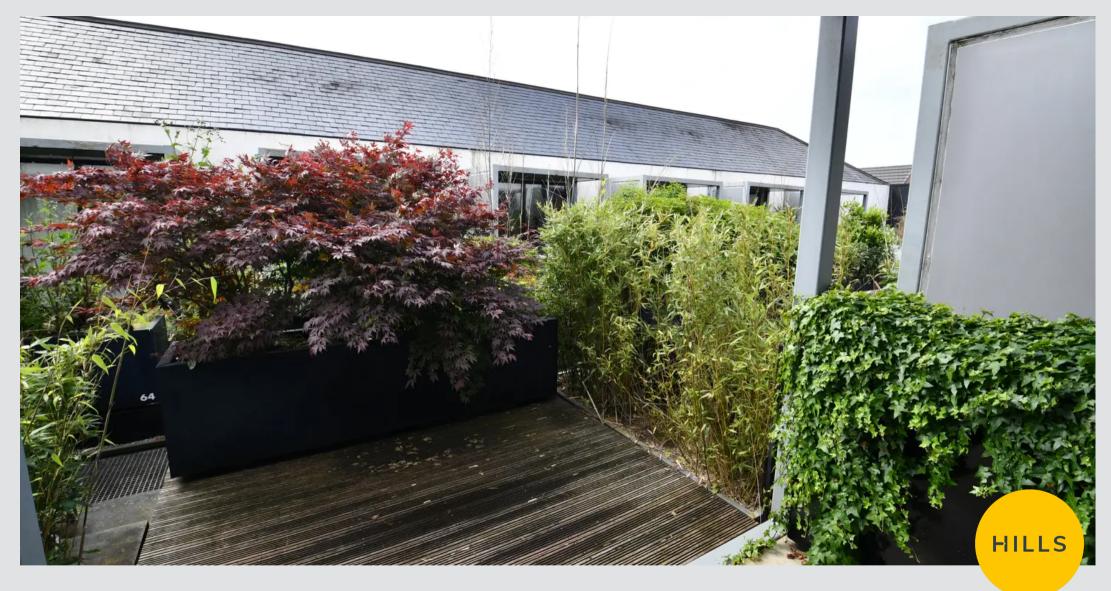

#### Externally

Complete with on street parking space to the front of the property. To the rear of the property is a garden terrace with decking and paving.