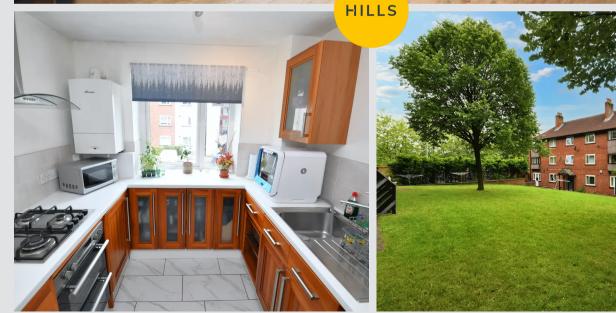

#### Kitchen

10' 9" x 8' 0" (3.27m x 2.44m) Featuring ceiling light point, double glazed window, integral wall and base units, stainless steel kitchen sink, hob and over. Space for washing machine. Fitted with tiled flooring.

#### External

Allocated parking and visitor spaces available. Secure fob access for all residents. Surrounded by well kept gardens.