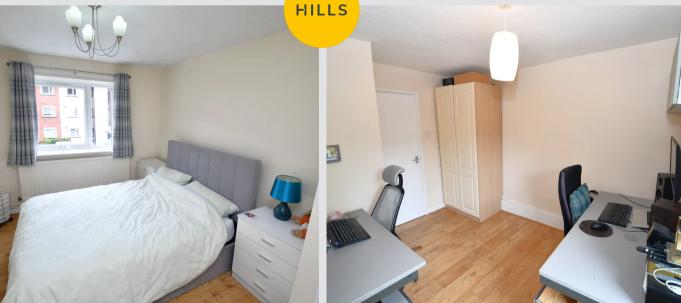

#### **Bedroom One**

11' 9" x 10' 9" (3.58m x 3.27m)

Featuring double glazed window to the rear, ceiling light point, wall mounted radiator. Fitted with laminate flooring.

#### Bedroom Two

10' 2" x 6' 9" (3.10m x 2.06m)

Featuring ceiling light point, double glazed window to the front, wall mounted radiator. Fitted with laminate flooring.