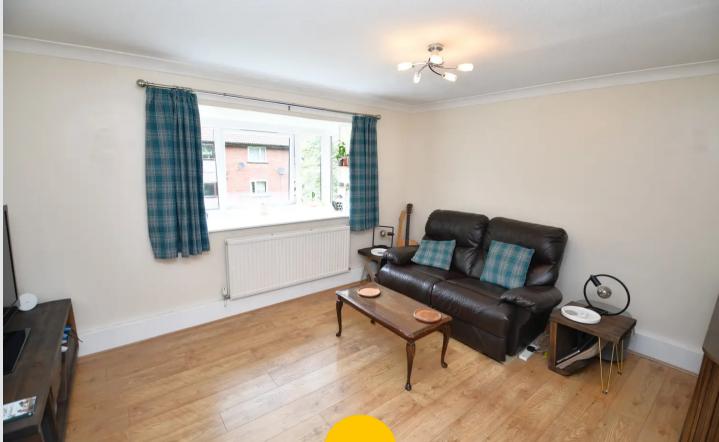

#### Lounge

14' 4" x 11' 9" (4.37m x 3.58m) Featuring ceiling light point, double glazed window to the rear elevation, wall mounted radiator. Fitted with laminate flooring.