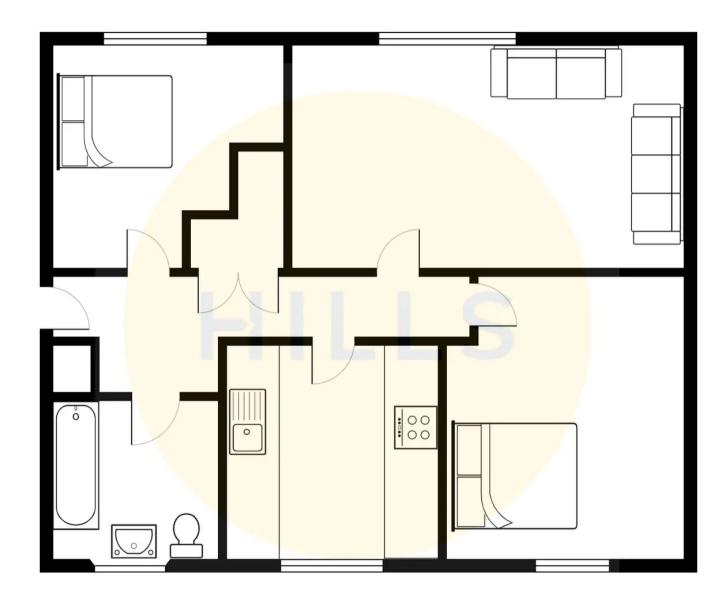

#### **Entrance Hallway**

Featuring single ceiling light point, access to all rooms. Fitted with laminate flooring.

#### Lounge

14' 4" x 11' 9" (4.37m x 3.58m) Featuring ceiling light point, double glazed window to the rear elevation, wall mounted radiator. Fitted with laminate flooring.

#### Kitchen

10' 9" x 8' 0" (3.27m x 2.44m) Featuring ceiling light point, double glazed window, integral wall and base units, stainless steel kitchen sink, hob and over. Space for washing machine. Fitted with tiled flooring.

#### **Bedroom One**

11' 9" x 10' 9" (3.58m x 3.27m)

Featuring double glazed window to the rear, ceiling light point, wall mounted radiator. Fitted with laminate flooring.

#### Bedroom Two

10' 2" x 6' 9" (3.10m x 2.06m)

Featuring ceiling light point, double glazed window to the front, wall mounted radiator. Fitted with laminate flooring.

#### Bathroom

#### 10' 2" x 6' 9" (3.10m x 2.06m)

Featuring a three - piece suite including bath, hand wash basin and W/C. Ceiling light point, double glazed windows to the front, wall mounted towel rail. Fitted with part tiled wall and tiled flooring.