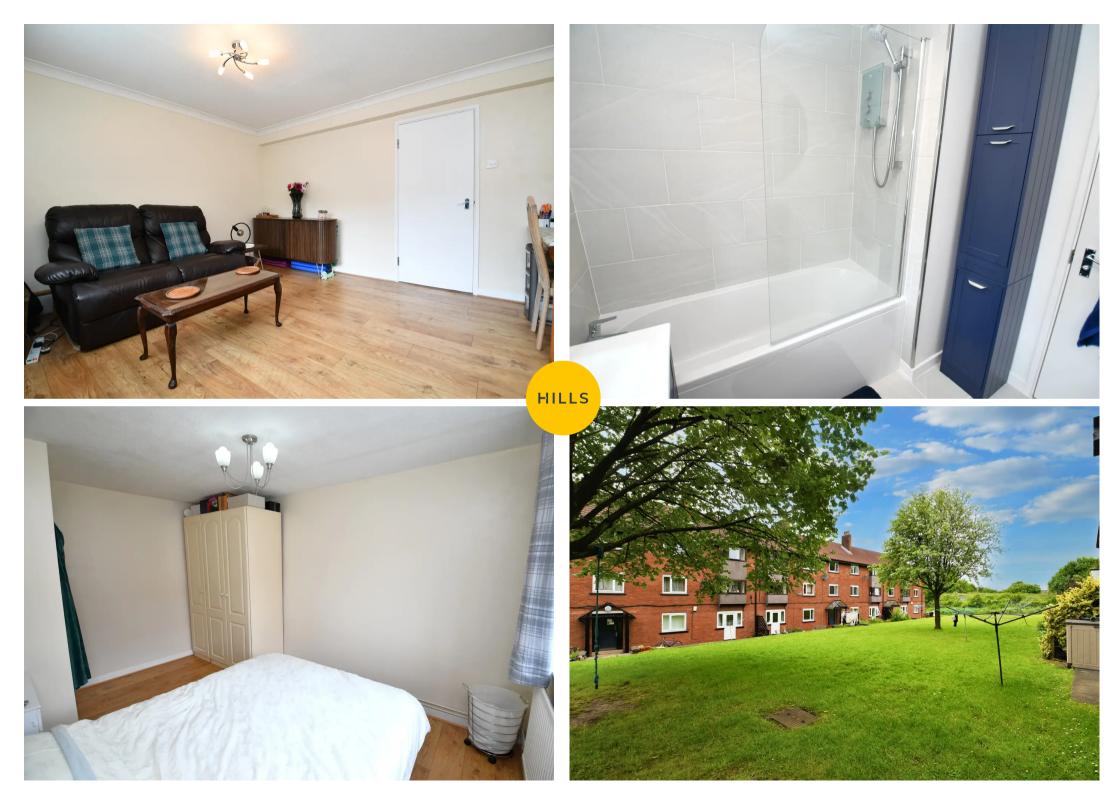

#### **Entrance Hallway**

Featuring single ceiling light point, access to all rooms. Fitted with laminate flooring.

#### Lounge

14' 4" x 11' 9" (4.37m x 3.58m) Featuring ceiling light point, double glazed window to the rear elevation, wall mounted radiator. Fitted with laminate flooring.

#### Bathroom

#### 10' 2" x 6' 9" (3.10m x 2.06m)

Featuring a three - piece suite including bath, hand wash basin and W/C. Ceiling light point, double glazed windows to the front, wall mounted towel rail. Fitted with part tiled wall and tiled flooring.

#### External

Allocated parking and visitor spaces available. Secure fob access for all residents. Surrounded by well kept gardens.