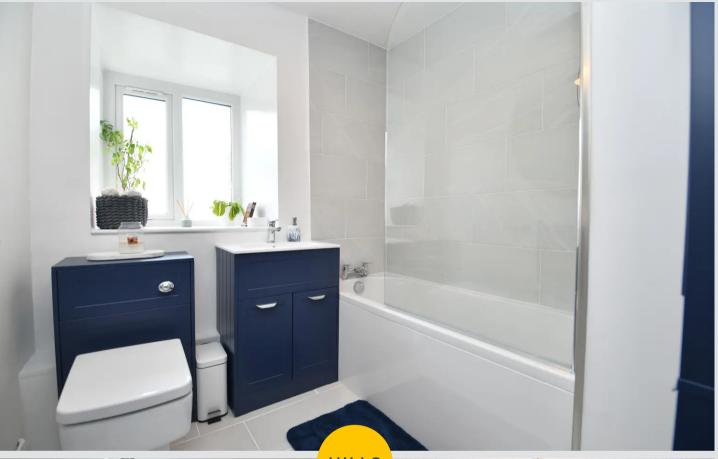

#### Bathroom

#### 10' 2" x 6' 9" (3.10m x 2.06m)

Featuring a three - piece suite including bath, hand wash basin and W/C. Ceiling light point, double glazed windows to the front, wall mounted towel rail. Fitted with part tiled wall and tiled flooring.