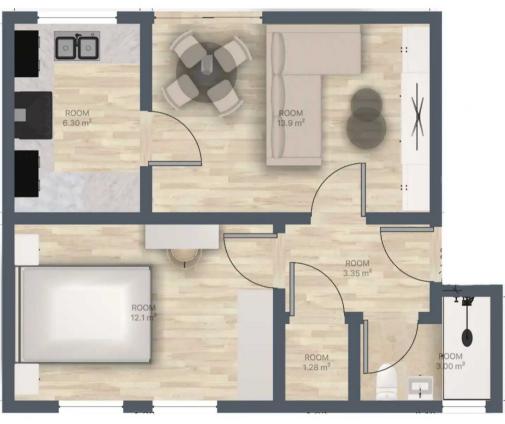

### Hallway

**Living room** 10' 2" x 14' 9" (3.10m x 4.50m)

### Kitchen

9' 10" x 6' 11" (3.00m x 2.10m)

#### Bedroom

9' 6" x 14' 5" (2.90m x 4.40m)

#### Bathroom

5' 7" x 7' 3" (1.70m x 2.20m)