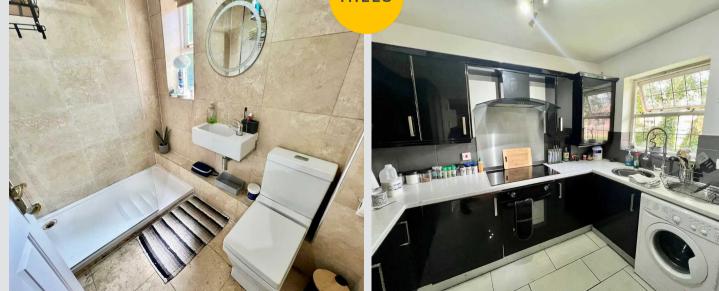

### Kitchen

9' 10" x 6' 11" (3.00m x 2.10m)

#### Bathroom

5' 7" x 7' 3" (1.70m x 2.20m)