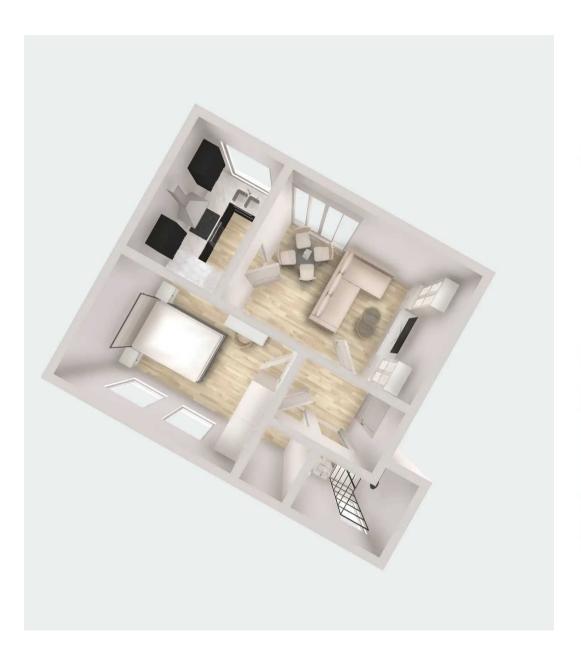

### Hallway

**Living room** 10' 2" x 14' 9" (3.10m x 4.50m)

### Kitchen

9' 10" x 6' 11" (3.00m x 2.10m)

#### Bedroom

9' 6" x 14' 5" (2.90m x 4.40m)

#### Bathroom

5' 7" x 7' 3" (1.70m x 2.20m)