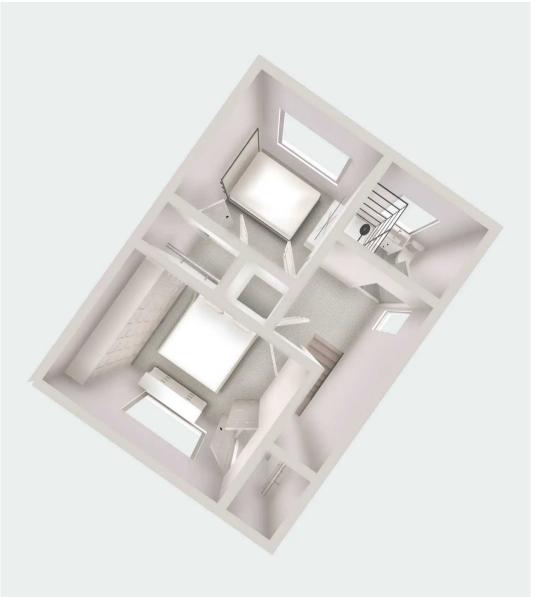

## Swinton, Manchester

NO CHAIN! A VERY WELL PRESENTED SEMI DETACHED HOUSE, WHICH HAS BEEN EXTENDED TO THE REAR ON THE GROUND FLOOR. On the ground floor the property offers an entrance hall, an spacious bay fronted lounge with a feature fireplace, a large dining room, a modern kitchen and a good size office. On the first floor there are two bedrooms and a modern bathroom. The house has gas central heating and Council Tax band: B