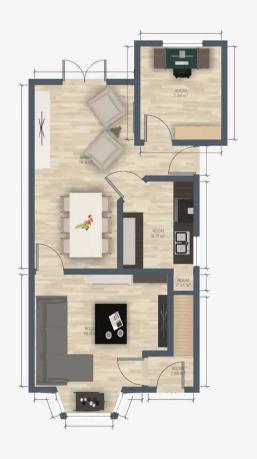

### Hallway

3' 3" x 3' 3" (1.00m x 1.00m)

# Reception 1

15' 5" x 14' 1" (4.70m x 4.30m)

## Reception 2

19' 8" x 10' 6" (6.00m x 3.20m)

#### Kitchen

9' 6" x 6' 11" (2.90m x 2.10m)

# Reception 3

9' 10" x 8' 6" (3.00m x 2.60m)