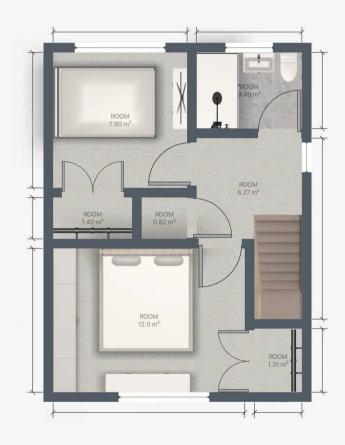

### Landing

#### Bedroom 1

10' 2" x 13' 5" (3.10m x 4.10m)

#### Bedroom 2

9' 6" x 11' 2" (2.90m x 3.40m)

#### Bathroom

5' 3" x 7' 7" (1.60m x 2.30m)