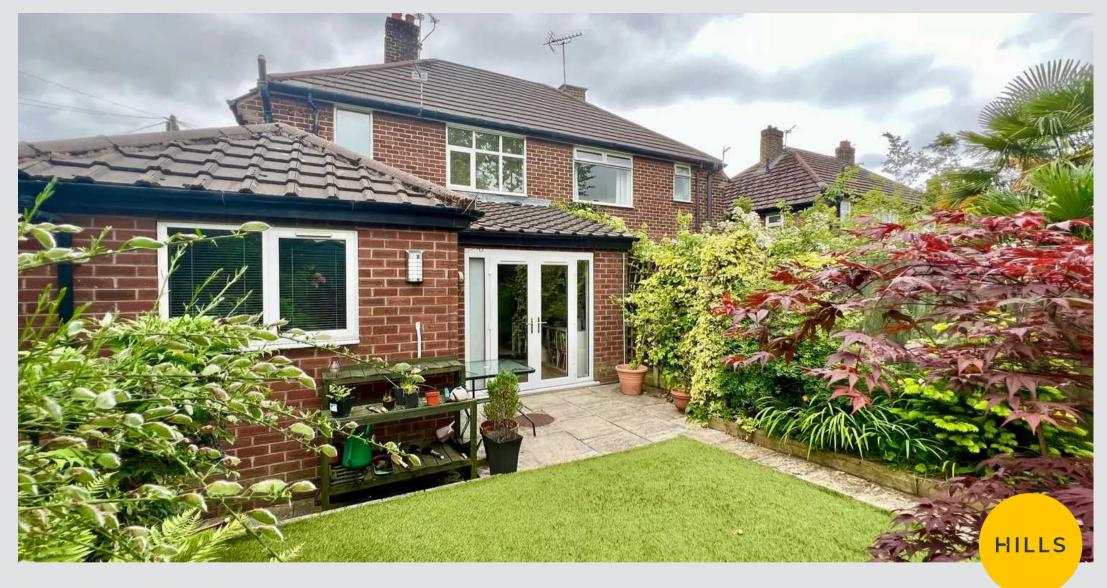

## Swinton, Manchester

NO CHAIN! A VERY WELL PRESENTED SEMI DETACHED HOUSE, WHICH HAS BEEN EXTENDED TO THE REAR ON THE GROUND FLOOR. On the ground floor the property offers an entrance hall, an spacious bay fronted lounge with a feature fireplace, a large dining room, a modern kitchen and a good size office. On the first floor there are two bedrooms and a modern bathroom. The house has gas central heating and Council Tax band: B

Tenure: Freehold

- NO CHAIN
- A VERY WELL PRESENTED SEMI DETACHED HOUSE
- TWO BEDROOMS
- EXTENDED TO THE REAR
- TWO RECEPTION ROOMS AND AN OFFICE
- MODERN KITCHEN AND BATHROOM
- GAS CENTRAL HEATING AND UPVC DOUBLE GLAZING
- FRONT AND REAR GARDENS
- WALKING DISTANCE TO SHOPS, SCHOOLS AND LOCAL TRANSPORT LINKS