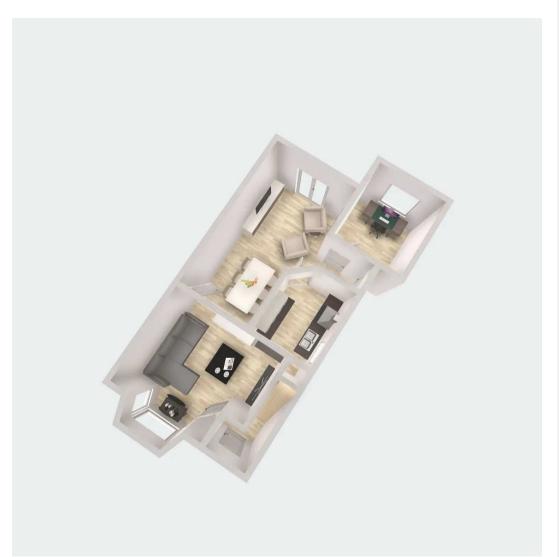

## Swinton, Manchester

NO CHAIN! A VERY WELL PRESENTED SEMI DETACHED HOUSE, WHICH HAS BEEN EXTENDED TO THE REAR ON THE GROUND FLOOR. On the ground floor the property offers an entrance hall, an spacious bay fronted lounge with a feature fireplace, a large dining room, a modern kitchen and a good size office. On the first floor there are two bedrooms and a modern bathroom. The house has gas central heating and Council Tax band: B