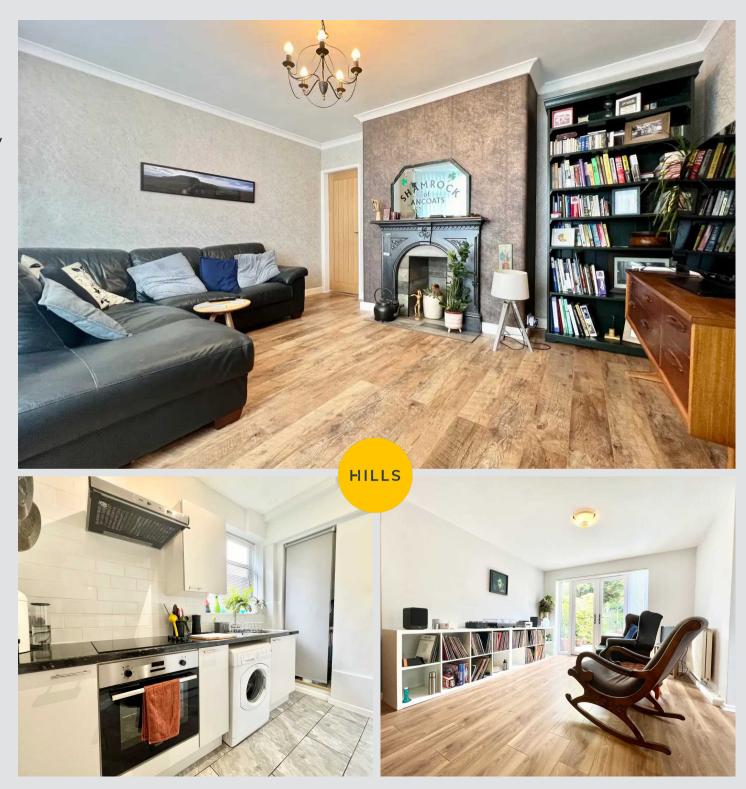

# Reception 1

15' 5" x 14' 1" (4.70m x 4.30m)

## Reception 2

19' 8" x 10' 6" (6.00m x 3.20m)

#### Kitchen

9' 6" x 6' 11" (2.90m x 2.10m)