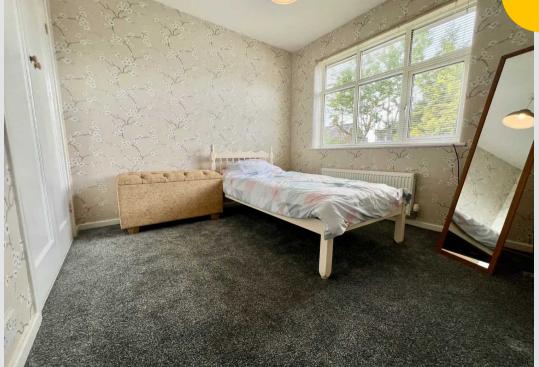

#### Bedroom 1

10' 2" x 13' 5" (3.10m x 4.10m)

#### Bedroom 2

9' 6" x 11' 2" (2.90m x 3.40m)