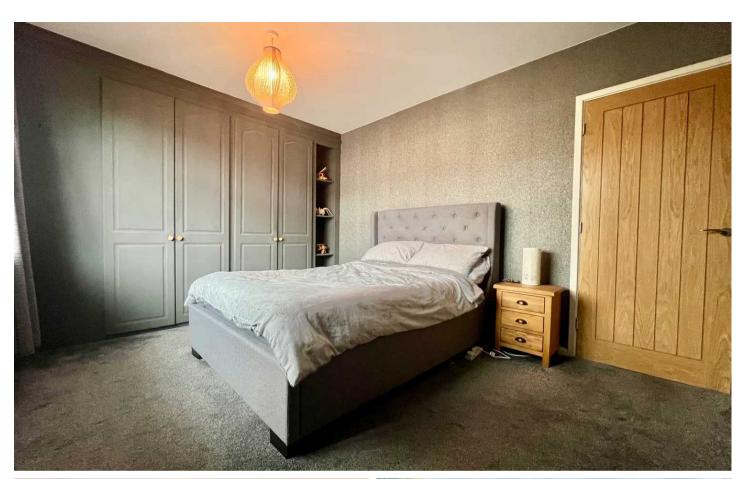

#### Bedroom 1

10' 2" x 13' 5" (3.10m x 4.10m)

#### Bedroom 2

9' 6" x 11' 2" (2.90m x 3.40m)