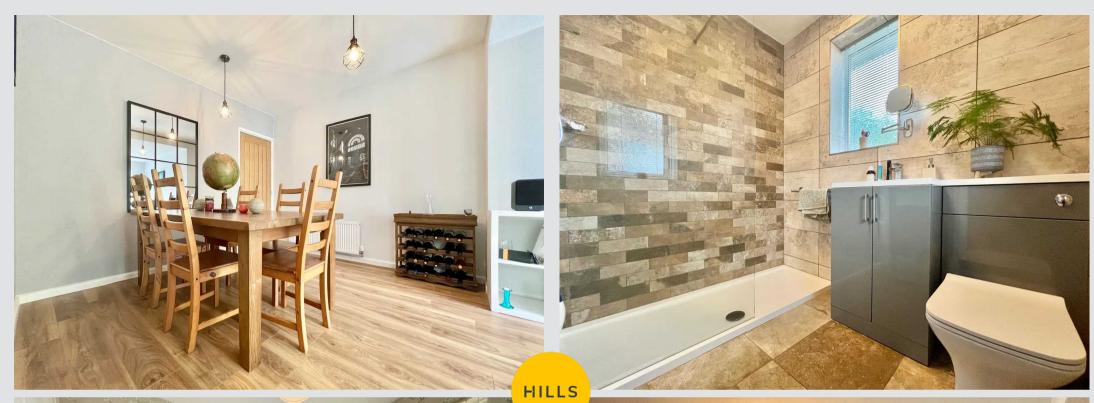

## Reception 2

19' 8" x 10' 6" (6.00m x 3.20m)

#### Bathroom

5' 3" x 7' 7" (1.60m x 2.30m)