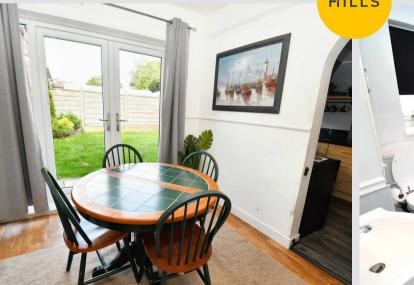

## **Reception Room Two**

8' 4" x 10' 10" (2.55m x 3.30m)

Complete with a ceiling light point, patio doors and laminate flooring.