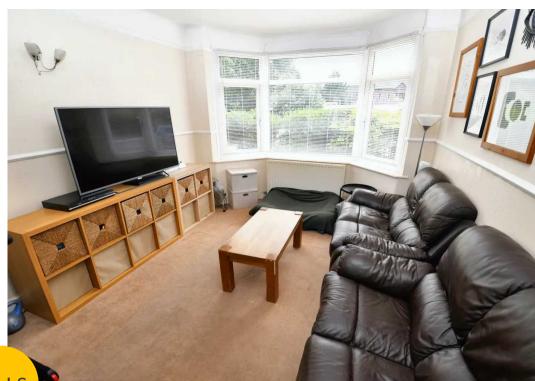

## **Reception Room One**

15' 5" x 10' 11" (4.70m x 3.32m)

Complete with a ceiling light point, wall light point, double glazed bay window and wall mounted radiator. Fitted with carpet flooring.