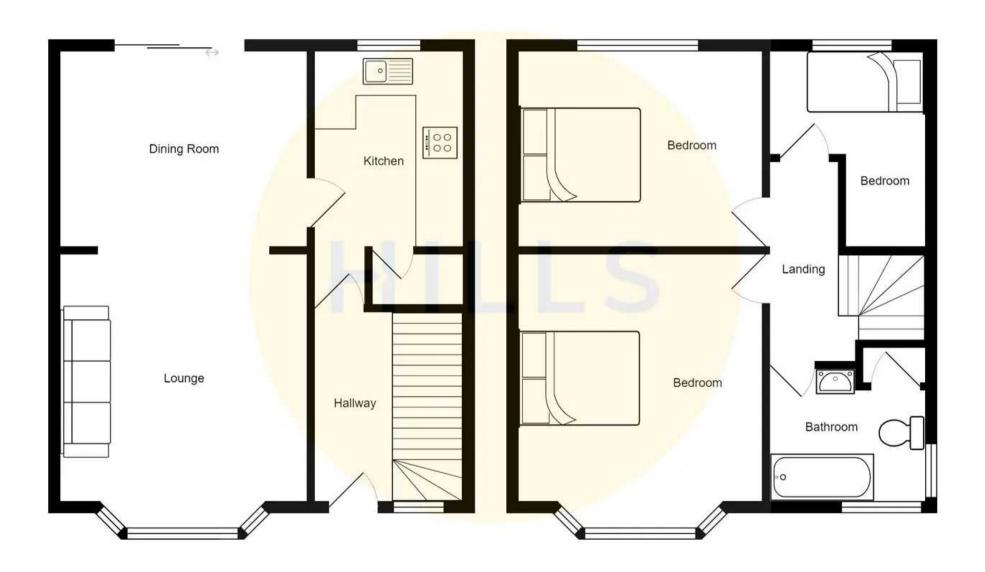

## **Reception Room One**

15' 5" x 10' 11" (4.70m x 3.32m)

Complete with a ceiling light point, wall light point, double glazed bay window and wall mounted radiator. Fitted with carpet flooring.

## **Reception Room Two**

8' 4" x 10' 10" (2.55m x 3.30m)

Complete with a ceiling light point, patio doors and laminate flooring.

#### Kitchen

11' 7" x 7' 9" (3.52m x 2.37m)

Featuring complementary wall and base units with integral cooker and hob. Space for a washing machine and dishwasher. Complete with a ceiling light point, double glazed window and laminate flooring.

#### Landing

Complete with a ceiling light point and carpet flooring.

#### **Bedroom One**

11' 6" x 6' 2" (3.50m x 1.88m)

Complete with a ceiling light point, double glazed bay window and wall mounted radiator. Fitted with carpet flooring.

#### **Bedroom Two**

8' 0" x 11' 0" (2.45m x 3.35m)

Complete with a ceiling light point, double glazed window and wall mounted radiator. Fitted with carpet flooring.

#### **Bedroom Three**

8' 4" x 7' 10" (2.55m x 2.39m)

Complete with a ceiling light point, double glazed window and wall mounted radiator. Fitted with carpet flooring.

# Bathroom

6' 2" x 7' 9" (1.89m x 2.37m)

Featuring a three-piece suite including a bath with shower over, hand wash basin and W.C. Complete with ceiling spotlights, two double glazed windows and heated towel rail. Featuring lino flooring.