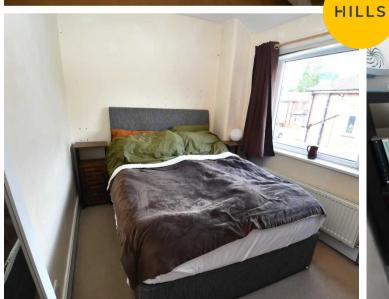

#### **Bedroom Two**

8' 0" x 11' 0" (2.45m x 3.35m)

Complete with a ceiling light point, double glazed window and wall mounted radiator. Fitted with carpet flooring.

#### **Bedroom Three**

8' 4" x 7' 10" (2.55m x 2.39m)

Complete with a ceiling light point, double glazed window and wall mounted radiator. Fitted with carpet flooring.