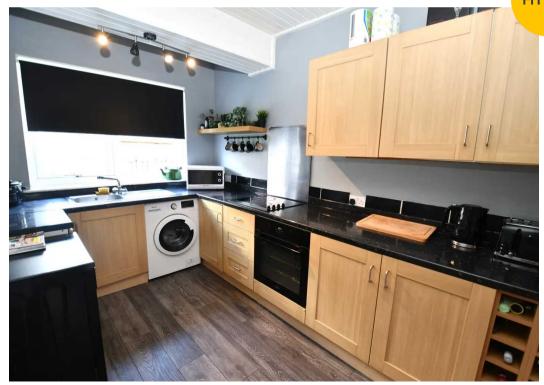

#### Kitchen

11' 7" x 7' 9" (3.52m x 2.37m)

Featuring complementary wall and base units with integral cooker and hob. Space for a washing machine and dishwasher. Complete with a ceiling light point, double glazed window and laminate flooring.