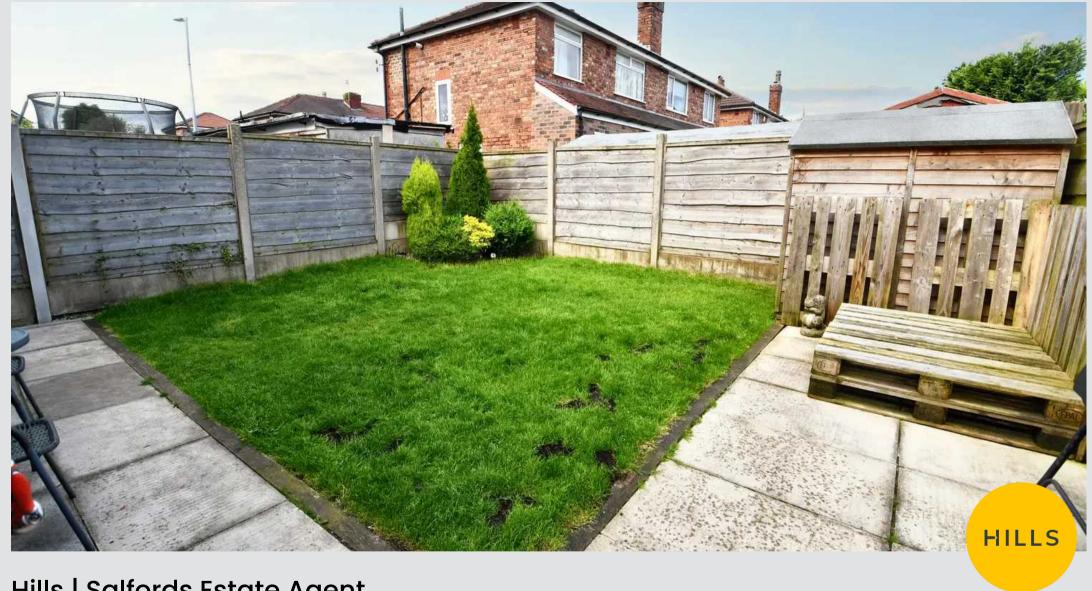

Complete with a ceiling light point, double glazed bay window and wall mounted radiator. Fitted with carpet flooring.

#### **Bedroom Two**

8' 0" x 11' 0" (2.45m x 3.35m)

Complete with a ceiling light point, double glazed window and wall mounted radiator. Fitted with carpet flooring.

#### **Bedroom Three**

8' 4" x 7' 10" (2.55m x 2.39m)

Complete with a ceiling light point, double glazed window and wall mounted radiator. Fitted with carpet flooring.





# Bathroom

6' 2" x 7' 9" (1.89m x 2.37m)

Featuring a three-piece suite including a bath with shower over, hand wash basin and W.C. Complete with ceiling spotlights, two double glazed windows and heated towel rail. Featuring lino flooring.

# External

To the rear of the property is a garden with lawn and paved area.



















# Hills | Salfords Estate Agent

Hills Residential, Sentinel House Albert Street - M30 OSS

0161 707 4900

sales@hills.agency

www.hills.agency/



THE PROPERTY MISDESCRIPTIONS ACT 1991 The Agent has not tested any apparatus, equipment, fixtures and fittings or services and so cannot verify that they are in working order or fit for the purpose. A Buyer is advised to obtain verification from their Solicitor or Surveyor. References to the Tenure of a Property are based on information supplied by the Seller. The Agent has not had sight of the title documents. A Buyer is advised to obtain verification from their Solicitor. You are advised to check the availability of this property before travelling any distance to view. Every effort and precaution has been made to ensure these particulars ar