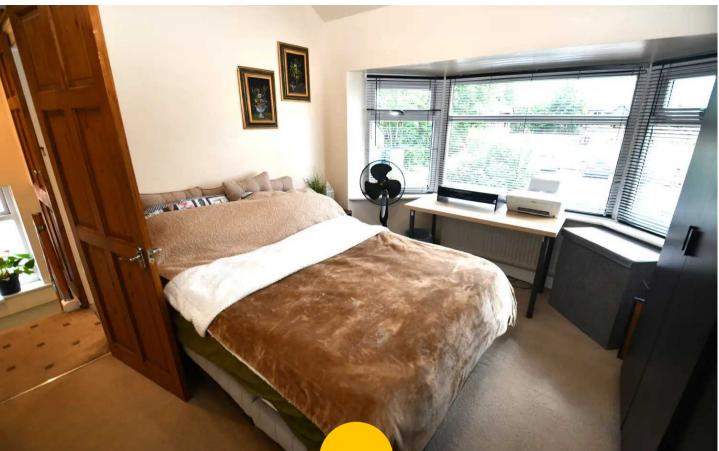

#### **Bedroom One**

11' 6" x 6' 2" (3.50m x 1.88m)

Complete with a ceiling light point, double glazed bay window and wall mounted radiator. Fitted with carpet flooring.