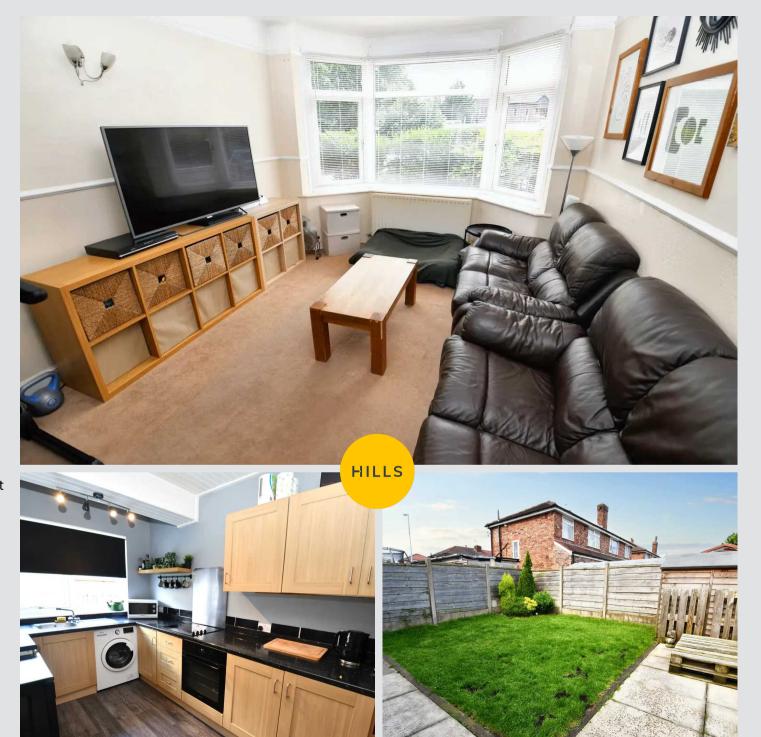

## **Reception Room One**

15' 5" x 10' 11" (4.70m x 3.32m)

Complete with a ceiling light point, wall light point, double glazed bay window and wall mounted radiator. Fitted with carpet flooring.

#### Kitchen

11' 7" x 7' 9" (3.52m x 2.37m)

Featuring complementary wall and base units with integral cooker and hob. Space for a washing machine and dishwasher. Complete with a ceiling light point, double glazed window and laminate flooring.

# External

To the rear of the property is a garden with lawn and paved area.