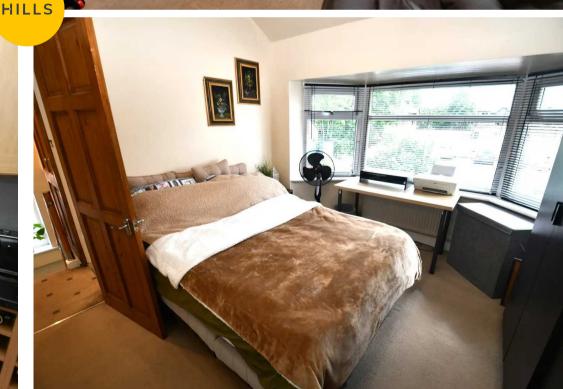

#### **Bedroom One**

11' 6" x 6' 2" (3.50m x 1.88m)

Complete with a ceiling light point, double glazed bay window and wall mounted radiator. Fitted with carpet flooring.