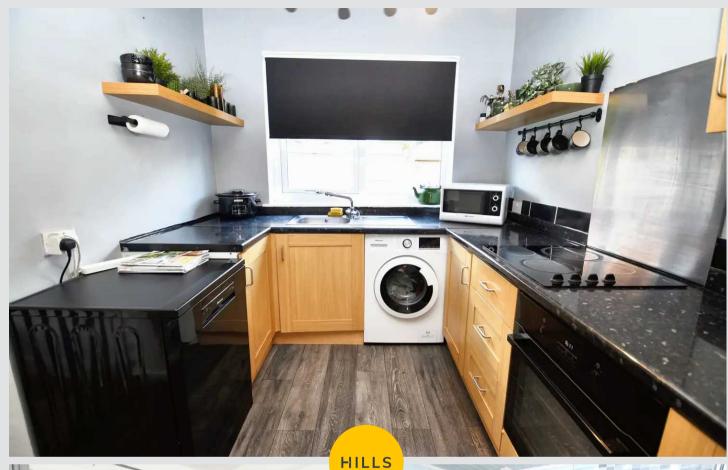

#### Kitchen

11' 7" x 7' 9" (3.52m x 2.37m)

Featuring complementary wall and base units with integral cooker and hob. Space for a washing machine and dishwasher. Complete with a ceiling light point, double glazed window and laminate flooring.