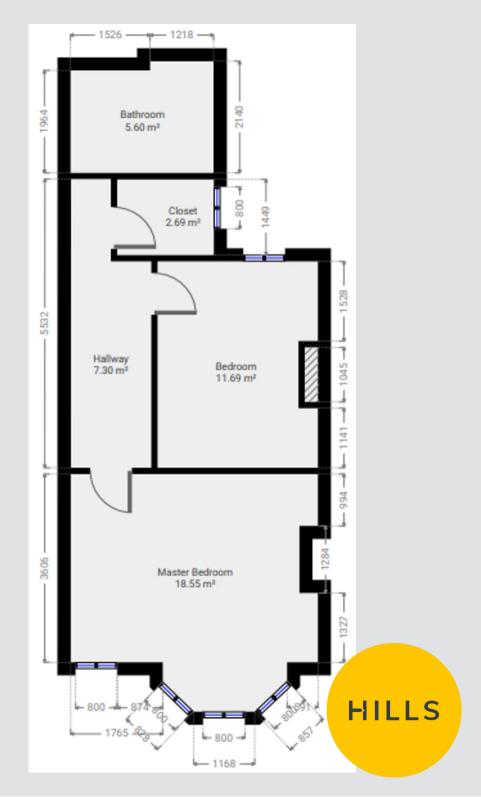

## Salford, Salford

Situated on the popular Irlam o' th' Height is this STYLISH, period, two bedroom property - which has an abundance of space, and the potential to reconfigure it into a three bedroom property! Featuring two large double bedrooms, a large modern bathroom and three reception rooms. Council Tax band: B

Tenure: Leasehold

- Stylish, Period Two Bedroom Property, with the Potential to Reconfigure into a Three Bedroom Property
- Located in the Popular Irlam o' th' Height
- Bay-Fronted Lounge, Spacious Dining Room and an Additional Reception Room
- Modern Fitted Kitchen and a Large Three-Piece Bathroom
- Two Large Double Bedrooms and an Office
- Garden to the Front and a Low-Maintenance Yard to the Rear
- Close to Excellent Transport Links into Salford Quays, Media City and Manchester City Centre
- Within Easy Access of Local Schooling and Well-Kept Parks
- Viewing is Highly Recommended!