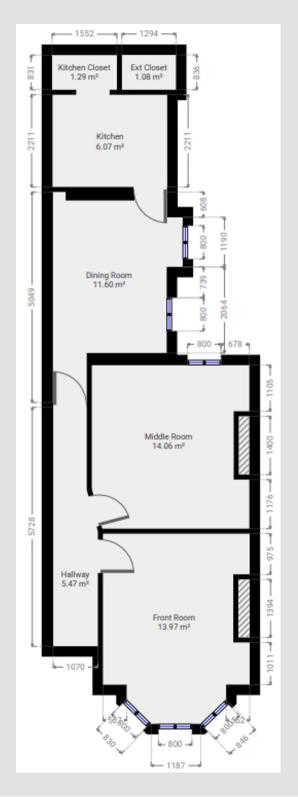

## Salford, Salford

Situated on the popular Irlam o' th' Height is this STYLISH, period, two bedroom property - which has an abundance of space, and the potential to reconfigure it into a three bedroom property! Featuring two large double bedrooms, a large modern bathroom and three reception rooms. Council Tax band: B

Tenure: Leasehold

- Stylish, Period Two Bedroom Property, with the Potential to Reconfigure into a Three Bedroom Property
- Located in the Popular Irlam o' th' Height
- Bay-Fronted Lounge, Spacious Dining Room and an Additional Reception Room
- Modern Fitted Kitchen and a Large Three-Piece Bathroom
- Two Large Double Bedrooms and an Office
- Garden to the Front and a Low-Maintenance Yard to the Rear
- Close to Excellent Transport Links into Salford Quays, Media City and Manchester City Centre
- Within Easy Access of Local Schooling and Well-Kept Parks
- Viewing is Highly Recommended!