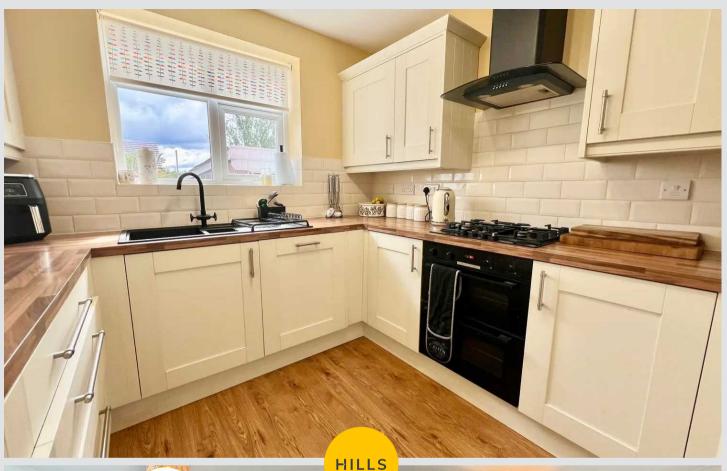

## 27 Everard Close

Worsley, Manchester

A VERY WELL PRESENTED SPACIOUS SEMI DETACHED PROPERTY IN A QUIET LOCATION. On the ground floor, the house offers an entrance hall, a large lounge and dining room, a modern kitchen, a utility room, a WC and a good size conservatory. On the first floor there

Council Tax band: C

Tenure: Leasehold

- VERY WELL PRESENTED SEMI DETACHED HOUSE
- QUIET LOCATION
- TWO DOUBLE BEDROOMS
- MODERN KITCHEN AND BATHROOMS
- UTILITY ROOM
- DOWNSTAIRS WC
- CONSERVATORY
- LOW MAINTENANCE GARDENS
- DRIVEWAY FOR OFFROAD PARKING







## Hallway

21' 4" x 4' 11" (6.50m x 1.50m)

#### WC

4' 3" x 2' 7" (1.30m x 0.80m)

## **Utility room**

5' 7" x 6' 3" (1.70m x 1.90m)

## Living room

17' 9" x 11' 6" (5.40m x 3.50m)

## Dining room

12' 10" x 11' 6" (3.90m x 3.50m)

#### Kitchen

9' 6" x 8' 10" (2.90m x 2.70m)

## Conservatory

10' 6" x 8' 10" (3.20m x 2.70m)

## Landing

## Bedroom 1

15' 1" x 11' 2" (4.60m x 3.40m)

## Bedroom 2

13' 1" x 8' 10" (4.00m x 2.70m)

#### Bathroom

9' 10" x 5' 3" (3.00m x 1.60m)

























# Hills Swinton | Salfords Estate Agent

4 Pendlebury Road, Swinton - M27 4AR

0161 794 2888

swinton@hills.agency

www.hills.agency/



THE PROPERTY MISDESCRIPTIONS ACT 1991 The Agent has not tested any apparatus, equipment, fixtures and fittings or services and so cannot verify that