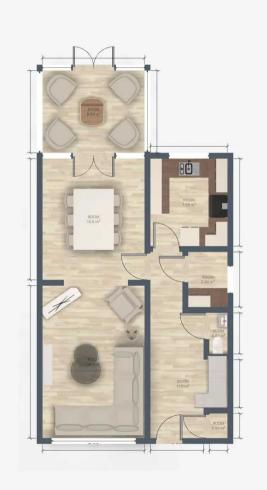

## Hallway

21' 4" x 4' 11" (6.50m x 1.50m)

## Living room

17' 9" x 11' 6" (5.40m x 3.50m)

## Dining room

12' 10" x 11' 6" (3.90m x 3.50m)

#### Kitchen

9' 6" x 8' 10" (2.90m x 2.70m)

## Conservatory

10' 6" x 8' 10" (3.20m x 2.70m)