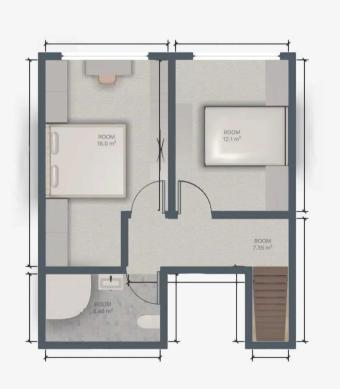

## Landing

## Bedroom 1

15' 1" x 11' 2" (4.60m x 3.40m)

## Bedroom 2

13' 1" x 8' 10" (4.00m x 2.70m)

#### Bathroom

9' 10" x 5' 3" (3.00m x 1.60m)