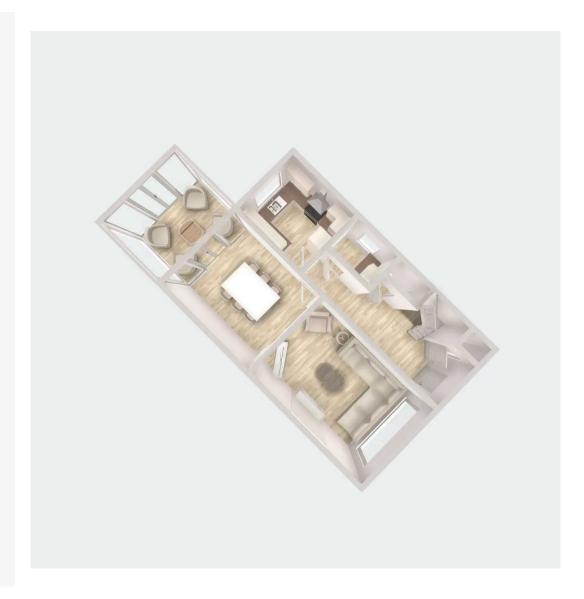

## 27 Everard Close

Worsley, Manchester

A VERY WELL PRESENTED SPACIOUS SEMI DETACHED PROPERTY IN A QUIET LOCATION. On the ground floor, the house offers an entrance hall, a large lounge and dining room, a modern kitchen, a utility room, a WC and a good size conservatory. On the first floor there

## Hallway

21' 4" x 4' 11" (6.50m x 1.50m)

## Living room

17' 9" x 11' 6" (5.40m x 3.50m)

## Dining room

12' 10" x 11' 6" (3.90m x 3.50m)

#### Kitchen

9' 6" x 8' 10" (2.90m x 2.70m)

## Conservatory

10' 6" x 8' 10" (3.20m x 2.70m)