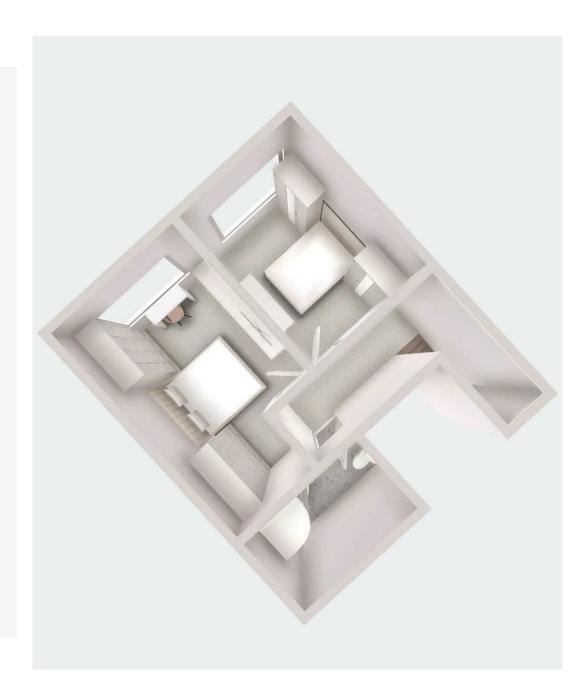

## Landing

## Bedroom 1

15' 1" x 11' 2" (4.60m x 3.40m)

## Bedroom 2

13' 1" x 8' 10" (4.00m x 2.70m)

#### Bathroom

9' 10" x 5' 3" (3.00m x 1.60m)