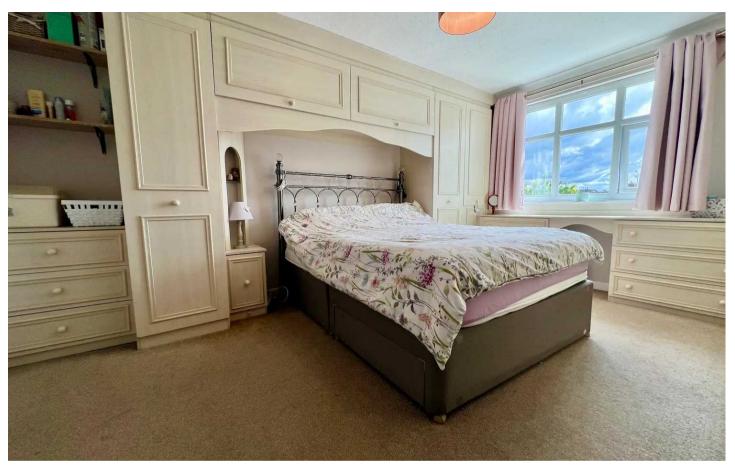

## Bedroom 1

15' 1" x 11' 2" (4.60m x 3.40m)

## Bedroom 2

13' 1" x 8' 10" (4.00m x 2.70m)