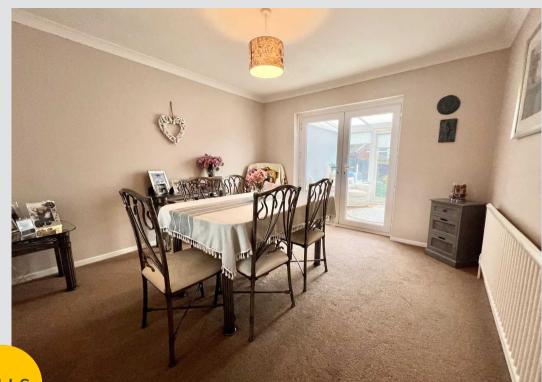

## Living room

17' 9" x 11' 6" (5.40m x 3.50m)

## Dining room

12' 10" x 11' 6" (3.90m x 3.50m)