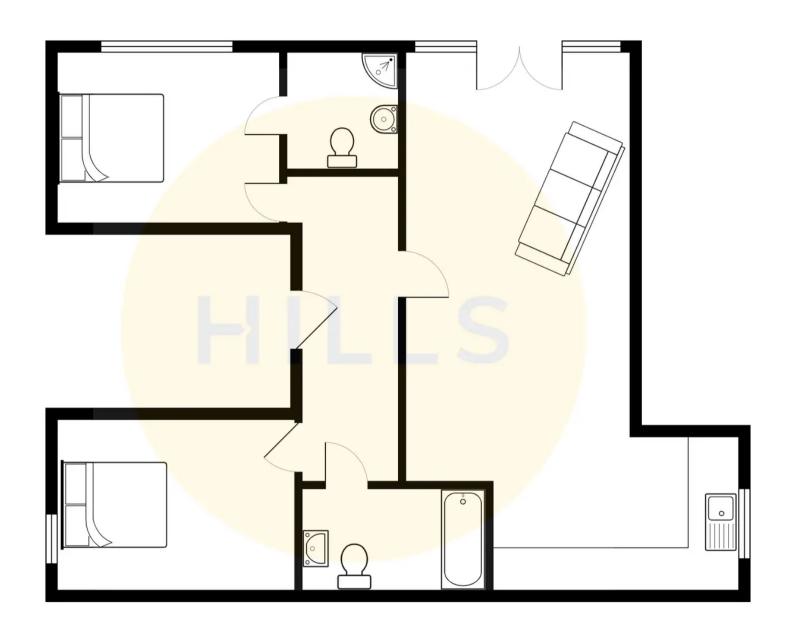

#### **Entrance Hallway**

Featuring two ceiling light points, radiator, telecom. Complete with a hard wood door. Fitted with laminate flooring.

#### Lounge

24' 5" x 13' 5" (7.44m x 4.09m)

Featuring two double glazed windows, radiator, power point, French doors including Juliet balcony. Fitted with laminate flooring.

#### Kitchen

Featuring ceiling light point, double glazed windows. Complete with wall and base units including gas hob, electric oven, fridge freezer, power point, boiler (10 years old). Space for washer. Fitted with part tiled walls, laminate flooring.

#### **Bedroom One**

11' 0" x 10' 5" (3.35m x 3.18m)

Featuring ceiling light point, double glazed window, radiator, power point. Fitted with laminate flooring.

#### En -suite

7' 7" x 3' 4" (2.31m x 1.02m)

Featuring two piece suite, shower cubicle, handwash basin, w/c. Complete with ceiling light point, extractor. Fitted with lino flooring.

#### **Bedroom Two**

3' 4" x 2' 6" (1.02m x 0.76m)

Featuring ceiling light point, double glazed windows, power point, radiator. Fitted with laminate flooring.

#### **Bathroom**

2' 2" x 1' 7" (0.66m x 0.48m)

Featuring ceiling spotlights, double glazed windows, radiator. Complete with w/c, hand wash basin. Fitted with lino flooring, tiled splashback.