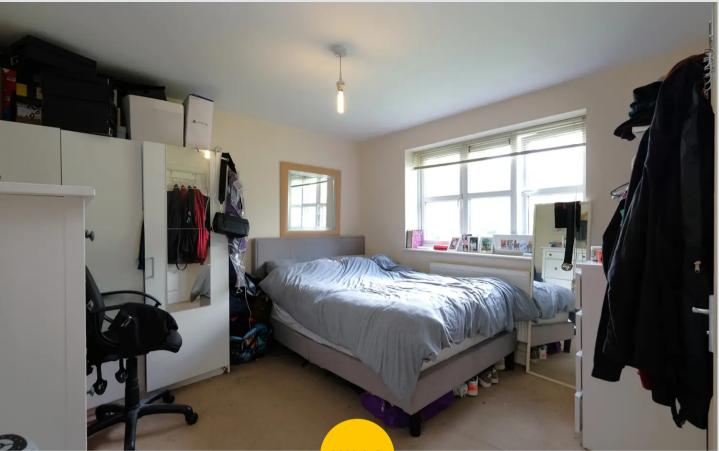

#### **Bedroom One**

11' 0" x 10' 5" (3.35m x 3.18m)

Featuring ceiling light point, double glazed window, radiator, power point. Fitted with laminate flooring.