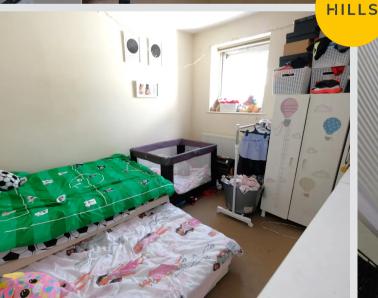

#### **Bedroom Two**

3' 4" x 2' 6" (1.02m x 0.76m)

Featuring ceiling light point, double glazed windows, power point, radiator. Fitted with laminate flooring.