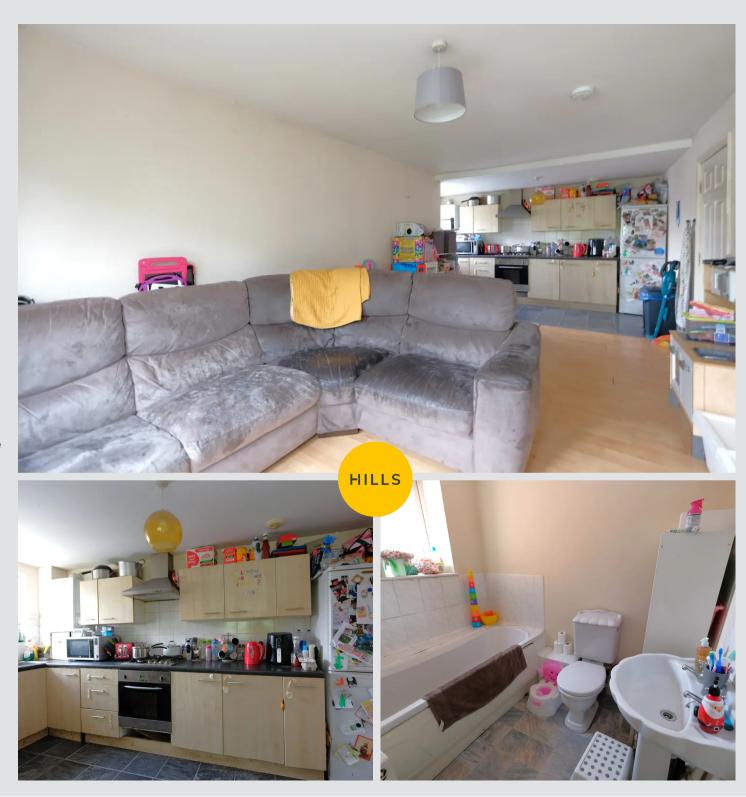

#### Lounge

24' 5" x 13' 5" (7.44m x 4.09m)

Featuring two double glazed windows, radiator, power point, French doors including Juliet balcony. Fitted with laminate flooring.

#### Kitchen

Featuring ceiling light point, double glazed windows. Complete with wall and base units including gas hob, electric oven, fridge freezer, power point, boiler (10 years old). Space for washer. Fitted with part tiled walls, laminate flooring.

#### **Bathroom**

2' 2" x 1' 7" (0.66m x 0.48m)

Featuring ceiling spotlights, double glazed windows, radiator. Complete with w/c, hand wash basin. Fitted with lino flooring, tiled splashback.