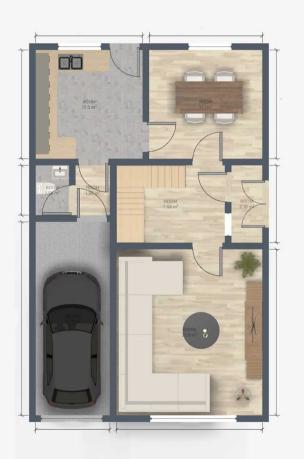

#### Porch

3' 3" x 6' 7" (1.00m x 2.00m)

# Hallway

13' 1" x 6' 7" (4.00m x 2.00m)

## Living room

16' 9" x 14' 1" (5.10m x 4.30m)

# Dining room

11' 6" x 10' 6" (3.50m x 3.20m)

#### Kitchen

10' 6" x 10' 6" (3.20m x 3.20m)

#### WC

4' 7" x 3' 11" (1.40m x 1.20m)

# Internal garage

19' 8" x 8' 2" (6.00m x 2.50m)