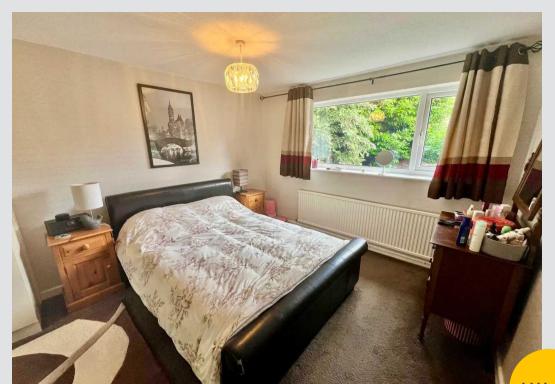

#### Bedroom 1

13' 1" x 11' 2" (4.00m x 3.40m)

#### Bedroom 2

14' 1" x 8' 10" (4.30m x 2.70m)

#### Bedroom 3

13' 1" x 8' 10" (4.00m x 2.70m)

#### Bedroom 4

11' 2" x 5' 11" (3.40m x 1.80m)