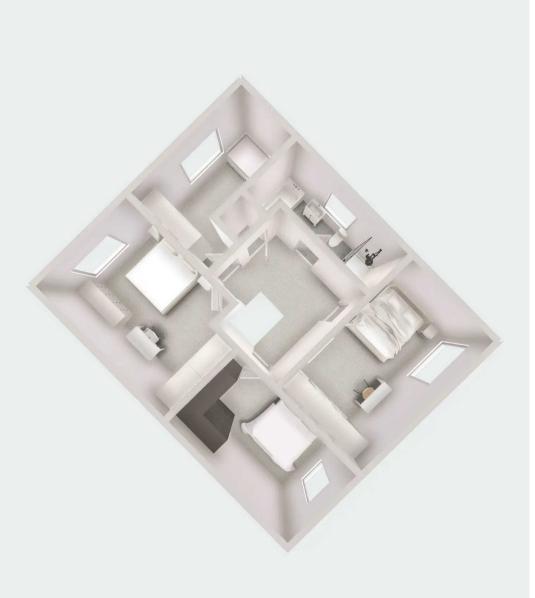

#### Porch

3' 3" x 6' 7" (1.00m x 2.00m)

# Hallway

13' 1" x 6' 7" (4.00m x 2.00m)

## Living room

16' 9" x 14' 1" (5.10m x 4.30m)

# Dining room

11' 6" x 10' 6" (3.50m x 3.20m)

#### Kitchen

10' 6" x 10' 6" (3.20m x 3.20m)

#### WC

4' 7" x 3' 11" (1.40m x 1.20m)

# Internal garage

19' 8" x 8' 2" (6.00m x 2.50m)

### Landing

#### Bedroom 1

13' 1" x 11' 2" (4.00m x 3.40m)

#### Bedroom 2

14' 1" x 8' 10" (4.30m x 2.70m)

#### Bedroom 3

13' 1" x 8' 10" (4.00m x 2.70m)

#### Bedroom 4

11' 2" x 5' 11" (3.40m x 1.80m)

#### Bathroom

13' 1" x 4' 3" (4.00m x 1.30m)