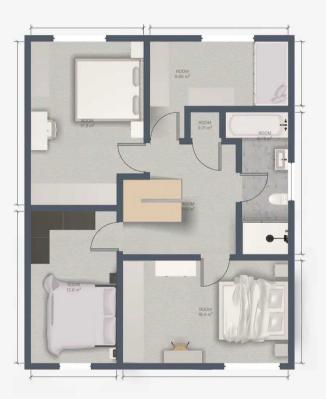

### Landing

#### Bedroom 1

13' 1" x 11' 2" (4.00m x 3.40m)

#### Bedroom 2

14' 1" x 8' 10" (4.30m x 2.70m)

#### Bedroom 3

13' 1" x 8' 10" (4.00m x 2.70m)

#### Bedroom 4

11' 2" x 5' 11" (3.40m x 1.80m)

#### Bathroom

13' 1" x 4' 3" (4.00m x 1.30m)