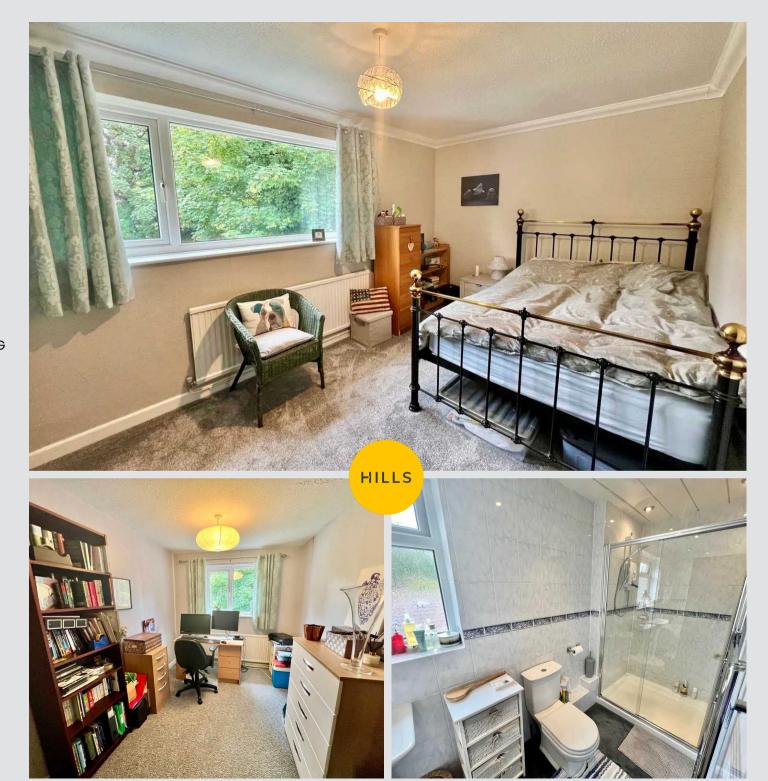

#### Bedroom 1

13' 1" x 11' 2" (4.00m x 3.40m)

#### Bedroom 2

14' 1" x 8' 10" (4.30m x 2.70m)

#### Bedroom 3

13' 1" x 8' 10" (4.00m x 2.70m)

#### Bedroom 4

11' 2" x 5' 11" (3.40m x 1.80m)

#### Bathroom

13' 1" x 4' 3" (4.00m x 1.30m)