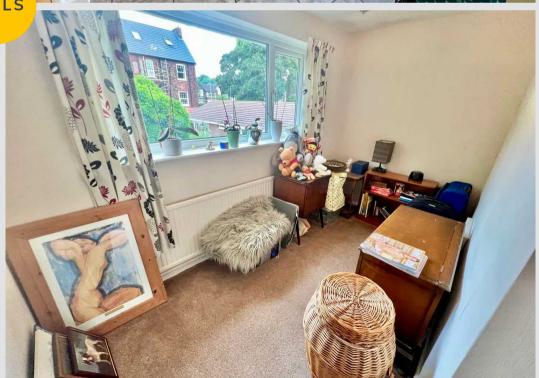

#### Bedroom 1

13' 1" x 11' 2" (4.00m x 3.40m)

#### Bedroom 2

14' 1" x 8' 10" (4.30m x 2.70m)

#### Bedroom 3

13' 1" x 8' 10" (4.00m x 2.70m)

#### Bedroom 4

11' 2" x 5' 11" (3.40m x 1.80m)