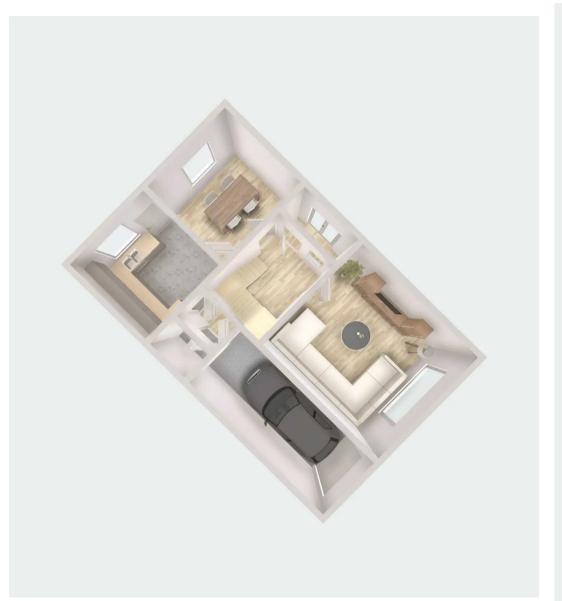

# Hallway

13' 1" x 6' 7" (4.00m x 2.00m)

## Living room

16' 9" x 14' 1" (5.10m x 4.30m)

# Dining room

11' 6" x 10' 6" (3.50m x 3.20m)

#### Kitchen

10' 6" x 10' 6" (3.20m x 3.20m)