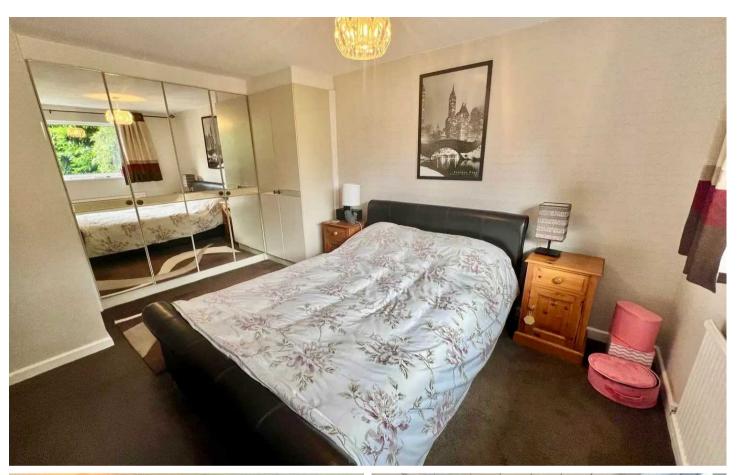

#### Bedroom 1

13' 1" x 11' 2" (4.00m x 3.40m)

#### Bedroom 2

14' 1" x 8' 10" (4.30m x 2.70m)

#### Bedroom 3

13' 1" x 8' 10" (4.00m x 2.70m)

#### Bedroom 4

11' 2" x 5' 11" (3.40m x 1.80m)