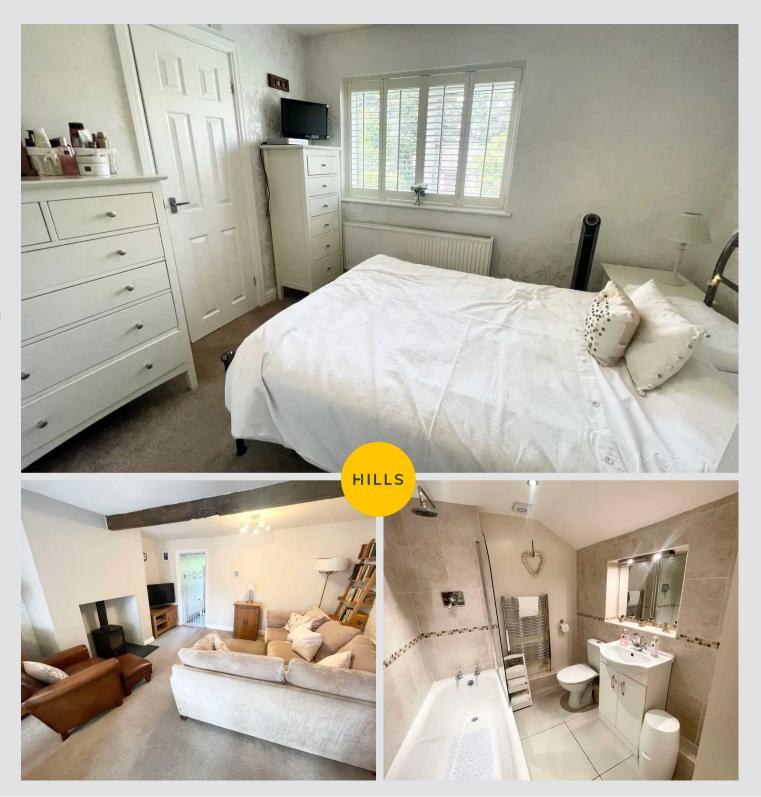

#### Bedroom 1

Dimensions: 10' 2" x 8' 10" (3.1m x 2.7m).

# Living Room

Dimensions: 22' 0" x 10' 10" (6.7m x 3.3m).

#### Bathroom

Dimensions: 8' 6" x 6' 7" (2.6m x 2.0m).