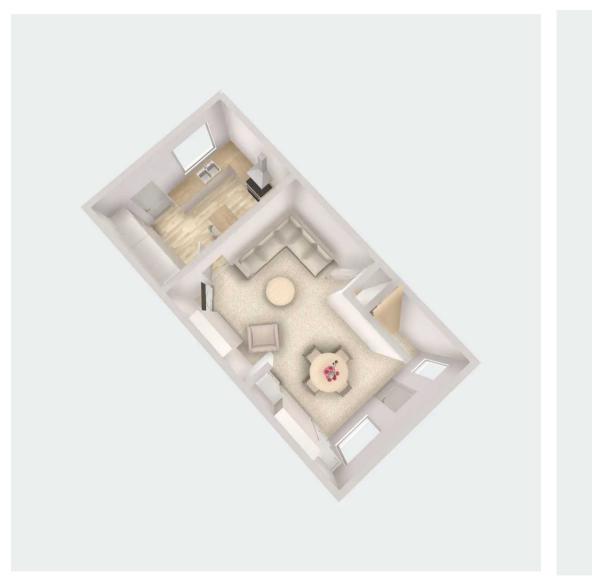

# Living Room

Dimensions: 22' 0" x 10' 10" (6.7m x 3.3m).

#### Kitchen

Dimensions: 8' 10" x 13' 5" (2.7m x 4.1m).