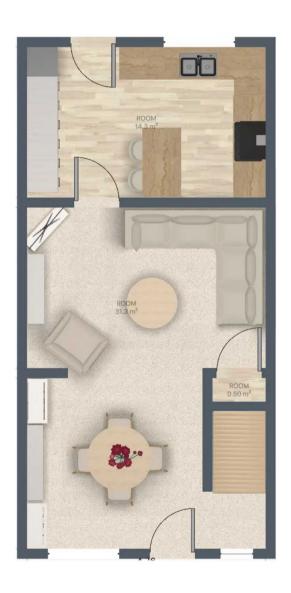

# Living Room

Dimensions: 22' 0" x 10' 10" (6.7m x 3.3m).

#### Kitchen

Dimensions: 8' 10" x 13' 5" (2.7m x 4.1m).