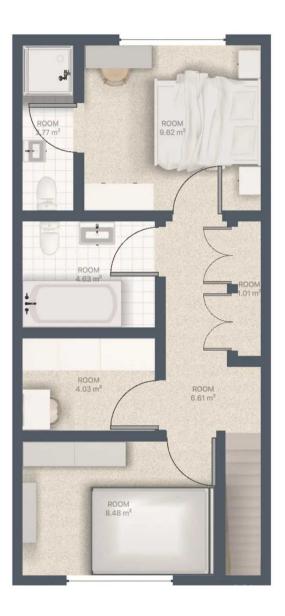

# First Floor Landing

Dimensions: 12' 2" x 2' 11" (3.7m x 0.9m).

#### Bedroom 1

Dimensions: 10' 2" x 8' 10" (3.1m x 2.7m).

#### En-suite

Dimensions: 2' 7" x 7' 10" (0.8m x 2.4m).

### Bedroom 2

13' 1" x 8' 10" (4.00m x 2.70m)

#### Walk-in Wardrobe

Dimensions: 6' 7" x 4' 11" (2.0m x 1.5m).

#### Bathroom

Dimensions: 8' 6" x 6' 7" (2.6m x 2.0m).