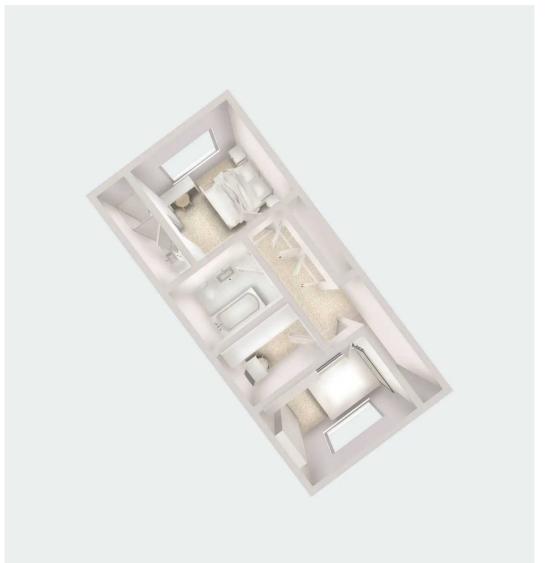

# Living Room

Dimensions: 22' 0" x 10' 10" (6.7m x 3.3m).

#### Kitchen

Dimensions: 8' 10" x 13' 5" (2.7m x 4.1m).

# First Floor Landing

Dimensions: 12' 2" x 2' 11" (3.7m x 0.9m).

#### Bedroom 1

Dimensions: 10' 2" x 8' 10" (3.1m x 2.7m).

#### En-suite

Dimensions: 2' 7" x 7' 10" (0.8m x 2.4m).

### Bedroom 2

13' 1" x 8' 10" (4.00m x 2.70m)

#### Walk-in Wardrobe

Dimensions: 6' 7" x 4' 11" (2.0m x 1.5m).

#### Bathroom

Dimensions: 8' 6" x 6' 7" (2.6m x 2.0m).