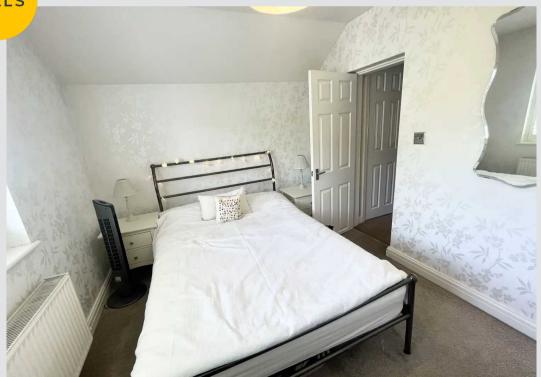

#### Bedroom 1

Dimensions: 10' 2" x 8' 10" (3.1m x 2.7m).

### Bedroom 2

13' 1" x 8' 10" (4.00m x 2.70m)