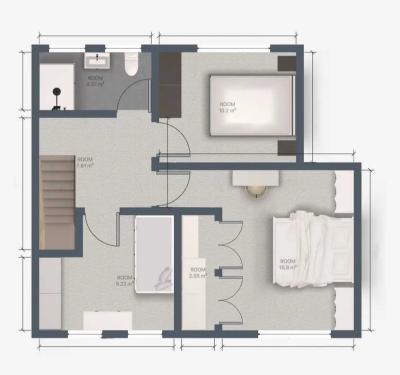

## Hallway

3' 3" x 3' 3" (1.00m x 1.00m)

## Living room

11' 10" x 16' 9" (3.60m x 5.10m)

## Kitchen and Dining room

8' 2" x 20' 0" (2.50m x 6.10m)

## Conservatory

9' 10" x 7' 7" (3.00m x 2.30m)

## Landing

#### Bedroom 1

12' 6" x 12' 6" (3.80m x 3.80m)

#### Bedroom 2

8' 6" x 11' 6" (2.60m x 3.50m)

#### Bedroom 3

9' 6" x 13' 1" (2.90m x 4.00m)

#### Bathroom

5' 3" x 7' 7" (1.60m x 2.30m)