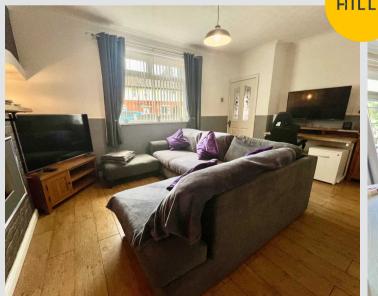

## **6 Howard Avenue**

Kearsley, Bolton

A WELL PRESENTED MODERN TERRACED HOUSE. ON the ground floor the property offers a spacious lounge, a modern fitted kitchen and a conservatory. On the first floor there are three bedrooms and a modern bathroom. The house has gas central heating and Council Tax band: A

Tenure: Freehold

- WELL PRESENTED MODERN TERRACED HOUSE
- SPACIOUS LOUNGE
- MODERN KITCHEN AND BATHROOMS
- UPVC DOUBLE GLAZING AND GAS CENTRAL HEATING
- FRONT AND REAR GARDENS
- THREE BEDROOMS
- QUIET LOCATION







## Hallway

3' 3" x 3' 3" (1.00m x 1.00m)

## Living room

11' 10" x 16' 9" (3.60m x 5.10m)

## Kitchen and Dining room

8' 2" x 20' 0" (2.50m x 6.10m)

## Conservatory

9' 10" x 7' 7" (3.00m x 2.30m)

## Landing

#### Bedroom 1

12' 6" x 12' 6" (3.80m x 3.80m)

#### Bedroom 2

8' 6" x 11' 6" (2.60m x 3.50m)

#### Bedroom 3

9' 6" x 13' 1" (2.90m x 4.00m)

#### Bathroom

5' 3" x 7' 7" (1.60m x 2.30m)

























# Hills Swinton | Salfords Estate Agent

4 Pendlebury Road, Swinton - M27 4AR

0161 794 2888

swinton@hills.agency

www.hills.agency/



THE PROPERTY MISDESCRIPTIONS ACT 1991 The Agent has not tested any apparatus, equipment, fixtures and fittings or services and so cannot verify that they are in working order or fit for the purpose. A Buyer is advised to obtain ve