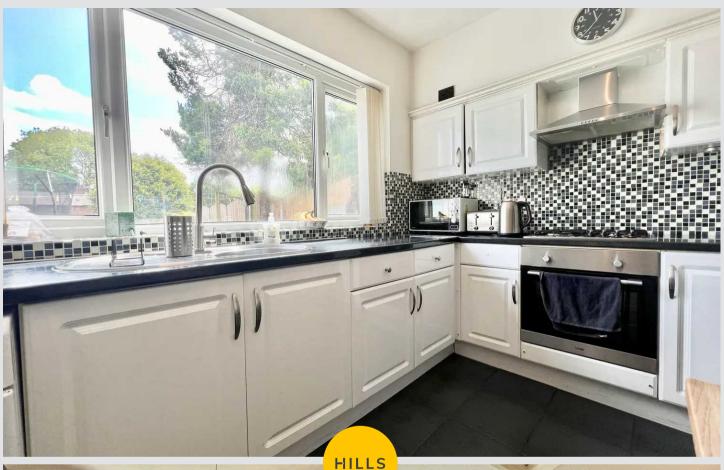

## **6 Howard Avenue**

Kearsley, Bolton

A WELL PRESENTED MODERN TERRACED HOUSE. ON the ground floor the property offers a spacious lounge, a modern fitted kitchen and a conservatory. On the first floor there are three bedrooms and a modern bathroom. The house has gas central heating and Council Tax band: A

Tenure: Freehold

- WELL PRESENTED MODERN TERRACED HOUSE
- SPACIOUS LOUNGE
- MODERN KITCHEN AND BATHROOMS
- UPVC DOUBLE GLAZING AND GAS CENTRAL HEATING
- FRONT AND REAR GARDENS
- THREE BEDROOMS
- QUIET LOCATION







## Hallway

3' 3" x 3' 3" (1.00m x 1.00m)

## Living room

11' 10" x 16' 9" (3.60m x 5.10m)

## Kitchen and Dining room

8' 2" x 20' 0" (2.50m x 6.10m)

## Conservatory

9' 10" x 7' 7" (3.00m x 2.30m)

## Landing

#### Bedroom 1

12' 6" x 12' 6" (3.80m x 3.80m)

#### Bedroom 2

8' 6" x 11' 6" (2.60m x 3.50m)

#### Bedroom 3

9' 6" x 13' 1" (2.90m x 4.00m)

#### Bathroom

5' 3" x 7' 7" (1.60m x 2.30m)

























# Hills Swinton | Salfords Estate Agent

4 Pendlebury Road, Swinton - M27 4AR

0161 794 2888

swinton@hills.agency

www.hills.agency/



THE PROPERTY MISDESCRIPTIONS ACT 1991 The Agent has not tested any apparatus, equipment, fixtures and fittings or services and so cannot verify that they are in working order or fit for the purpose. A Buyer is advised to obtain