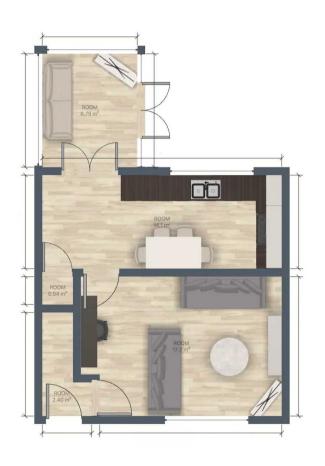

## Hallway

3' 3" x 3' 3" (1.00m x 1.00m)

## Living room

11' 10" x 16' 9" (3.60m x 5.10m)

## Kitchen and Dining room

8' 2" x 20' 0" (2.50m x 6.10m)

## Conservatory

9' 10" x 7' 7" (3.00m x 2.30m)