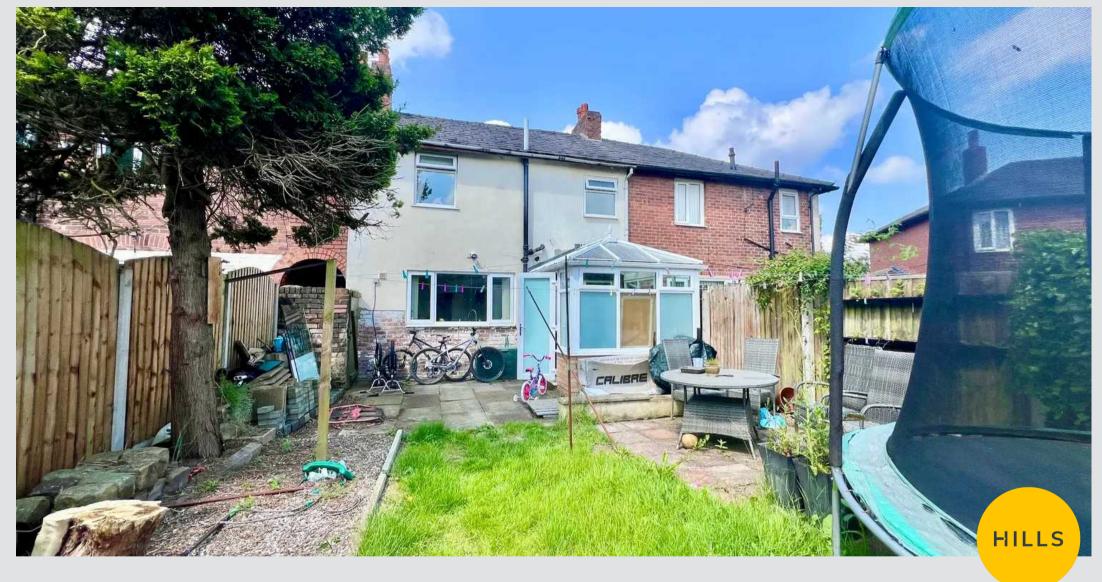

## **6 Howard Avenue**

Kearsley, Bolton

A WELL PRESENTED MODERN TERRACED HOUSE. ON the ground floor the property offers a spacious lounge, a modern fitted kitchen and a conservatory. On the first floor there are three bedrooms and a modern bathroom. The house has gas central heating and Council Tax band: A

Tenure: Freehold

- WELL PRESENTED MODERN TERRACED HOUSE
- SPACIOUS LOUNGE
- MODERN KITCHEN AND BATHROOMS
- UPVC DOUBLE GLAZING AND GAS CENTRAL HEATING
- FRONT AND REAR GARDENS
- THREE BEDROOMS
- QUIET LOCATION