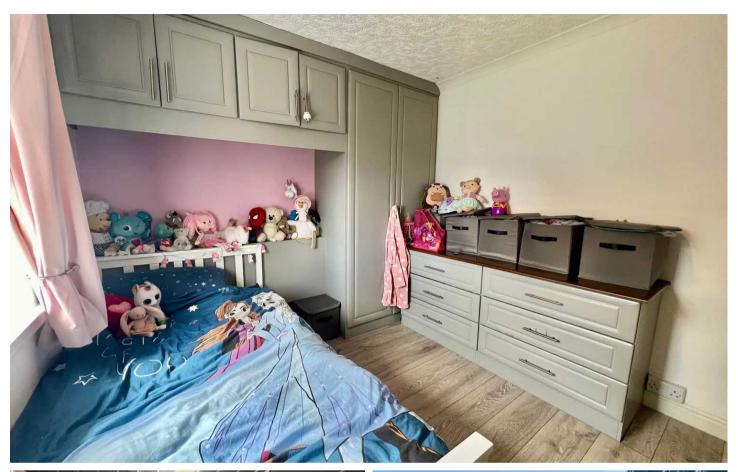

#### Bedroom 1

12' 6" x 12' 6" (3.80m x 3.80m)

#### Bedroom 2

8' 6" x 11' 6" (2.60m x 3.50m)

#### Bedroom 3

9' 6" x 13' 1" (2.90m x 4.00m)