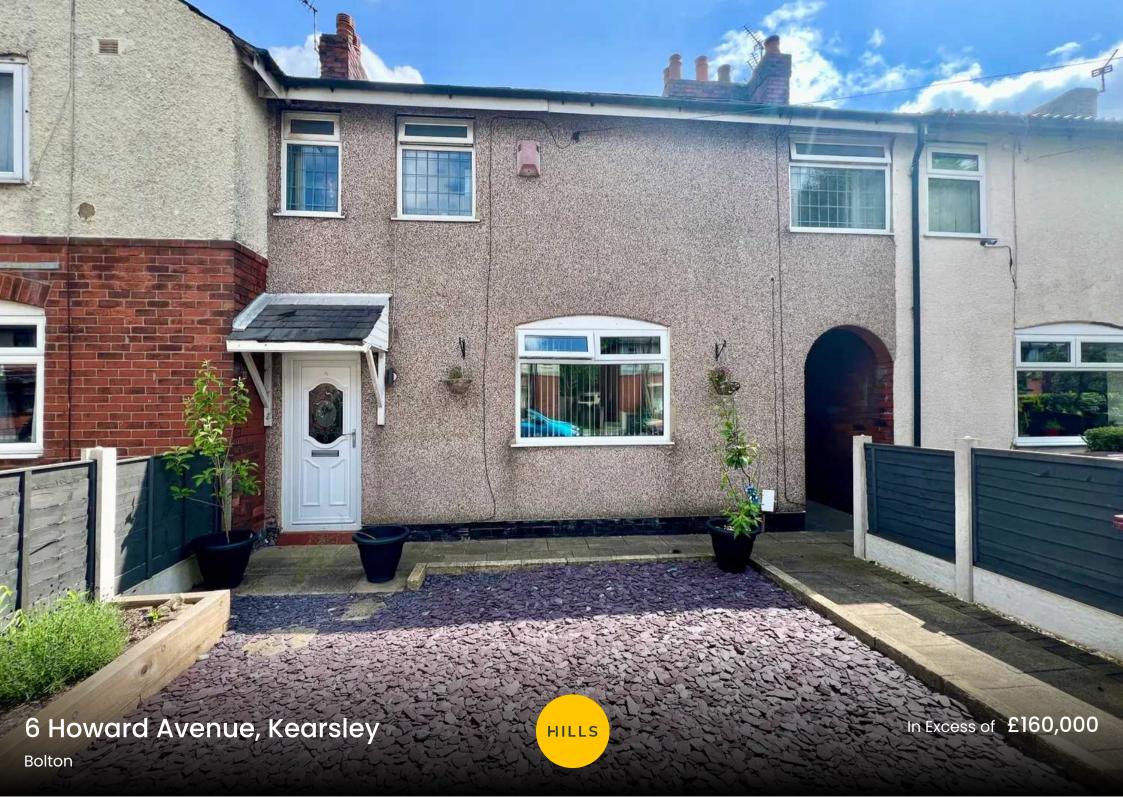

## **6 Howard Avenue**

Kearsley, Bolton

A WELL PRESENTED MODERN TERRACED HOUSE. ON the ground floor the property offers a spacious lounge, a modern fitted kitchen and a conservatory. On the first floor there are three bedrooms and a modern bathroom. The house has gas central heating and Council Tax band: A

Tenure: Freehold

- WELL PRESENTED MODERN TERRACED HOUSE
- SPACIOUS LOUNGE
- MODERN KITCHEN AND BATHROOMS
- UPVC DOUBLE GLAZING AND GAS CENTRAL HEATING
- FRONT AND REAR GARDENS
- THREE BEDROOMS
- QUIET LOCATION