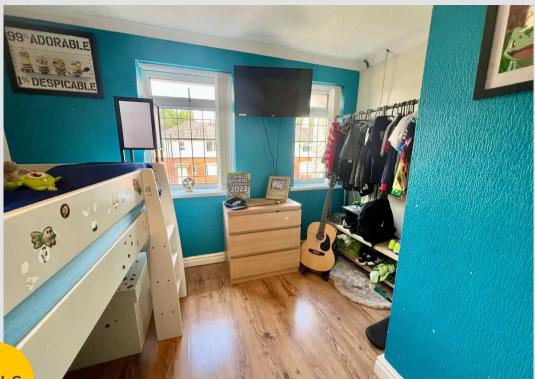

#### Bedroom 1

12' 6" x 12' 6" (3.80m x 3.80m)

#### Bedroom 2

8' 6" x 11' 6" (2.60m x 3.50m)

#### Bedroom 3

9' 6" x 13' 1" (2.90m x 4.00m)