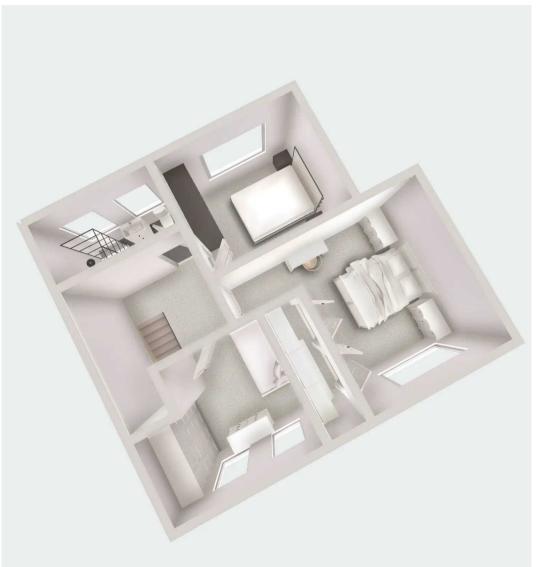

## Landing

#### Bedroom 1

12' 6" x 12' 6" (3.80m x 3.80m)

#### Bedroom 2

8' 6" x 11' 6" (2.60m x 3.50m)

#### Bedroom 3

9' 6" x 13' 1" (2.90m x 4.00m)

#### Bathroom

5' 3" x 7' 7" (1.60m x 2.30m)