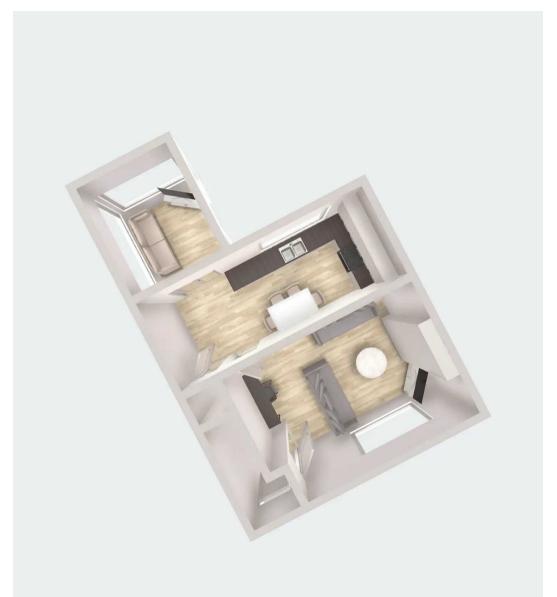

## Living room

11' 10" x 16' 9" (3.60m x 5.10m)

## Kitchen and Dining room

8' 2" x 20' 0" (2.50m x 6.10m)

## Conservatory

9' 10" x 7' 7" (3.00m x 2.30m)