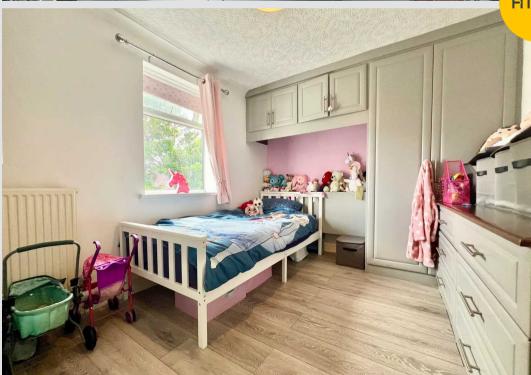

#### Bedroom 1

12' 6" x 12' 6" (3.80m x 3.80m)

#### Bedroom 2

8' 6" x 11' 6" (2.60m x 3.50m)

#### Bedroom 3

9' 6" x 13' 1" (2.90m x 4.00m)