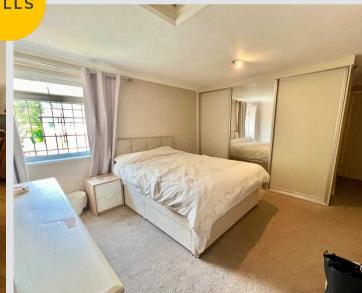

#### Bedroom 1

12' 6" x 12' 6" (3.80m x 3.80m)

#### Bedroom 2

8' 6" x 11' 6" (2.60m x 3.50m)

#### Bedroom 3

9' 6" x 13' 1" (2.90m x 4.00m)