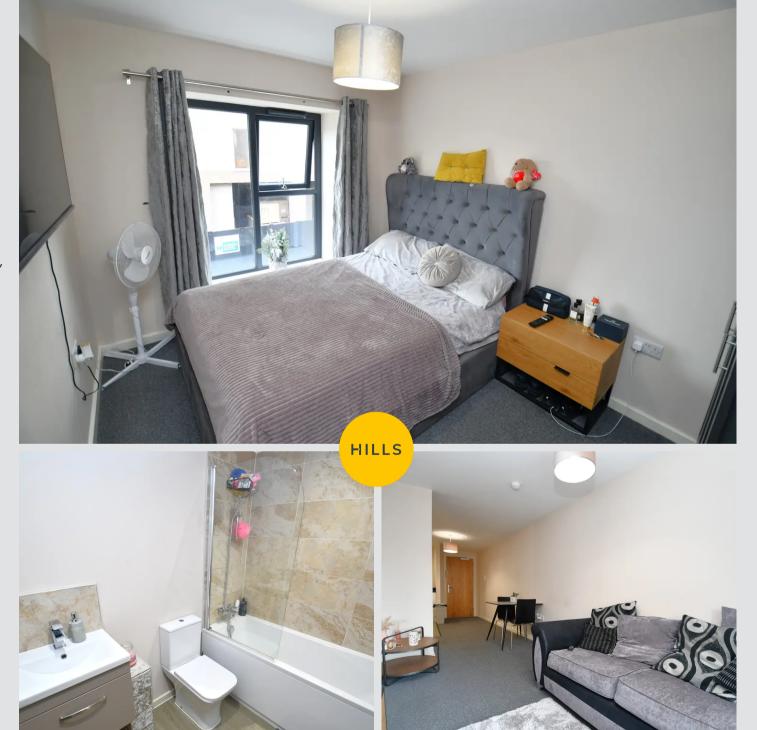

#### **Bedroom**

11' 2" x 8' 6" (3.40m x 2.60m)

Featuring single ceiling light point, double glazed windows, wall mounted electric radiator. Complete with carpet flooring.

#### Bathroom

7' 10" x 5' 7" (2.39m x 1.70m)

Featuring a three piece suite, including a hand wash basin, W/C, bath with an overhead shower. Complete with spotlights and a heated towel rail. Fitted with laminate flooring and part tiled walls.