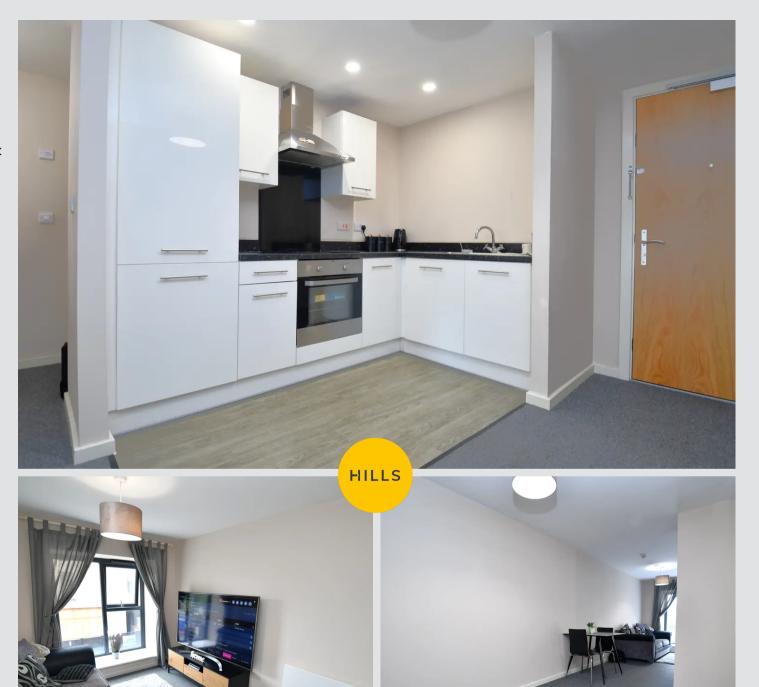

## Kitchen/Diner

8' 10" x 5' 11" (2.70m x 1.80m)

Featuring modern fitted units with integrated oven, hob and fridge freezer. Complete with spotlights. Fitted with laminate flooring.

## Lounge

8' 0" x 11' 10" (2.43m x 3.60m)

Featuring single ceiling light point, double glazed window, electric radiator. Complete with carpet flooring.