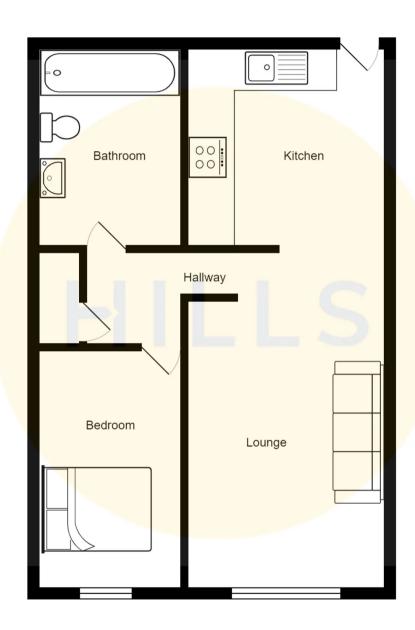

### **Entrance Hallway**

## Kitchen/Diner

8' 10" x 5' 11" (2.70m x 1.80m)

Featuring modern fitted units with integrated oven, hob and fridge freezer. Complete with spotlights. Fitted with laminate flooring.

## Lounge

8' 0" x 11' 10" (2.43m x 3.60m)

Featuring single ceiling light point, double glazed window, electric radiator. Complete with carpet flooring.

#### **Bedroom**

11' 2" x 8' 6" (3.40m x 2.60m)

Featuring single ceiling light point, double glazed windows, wall mounted electric radiator. Complete with carpet flooring.

#### Bathroom

7' 10" x 5' 7" (2.39m x 1.70m)

Featuring a three piece suite, including a hand wash basin, W/C, bath with an overhead shower. Complete with spotlights and a heated towel rail. Fitted with laminate flooring and part tiled walls.

## **Storage Cupboard**

## **Total Open Plan Measurement**

26' 4" x 10' 4" (8.03m x 3.14m)