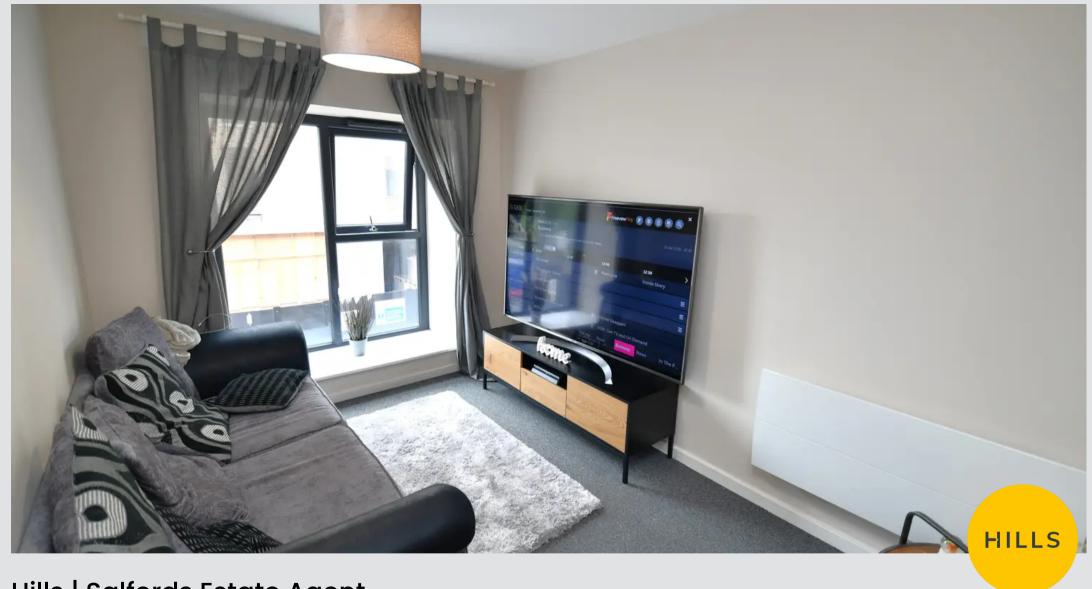

## Lounge

8' 0" x 11' 10" (2.43m x 3.60m)

Featuring single ceiling light point, double glazed window, electric radiator. Complete with carpet flooring.