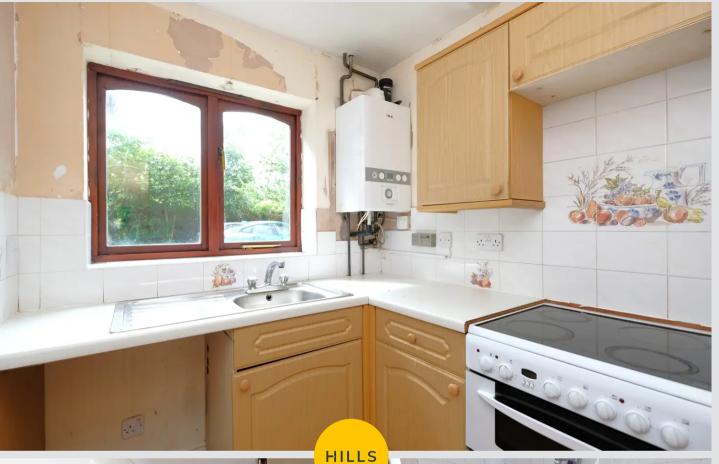

### Kitchen

### 9' 3" x 6' 2" (2.82m x 1.88m)

Featuring complementary wall and base units with integral stainless steel sink. Space for a cooker fridge freezer and washer. Complete with a ceiling light point, double glazed window and wall mounted radiator. Boiler. Fitted with part tiled walls and lino tiled flooring.