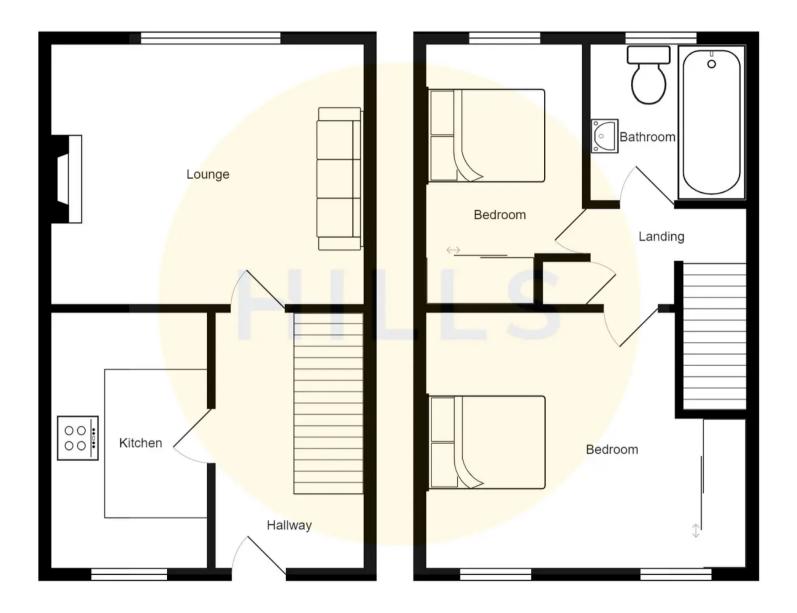

### **Entrance Hallway**

Entered via a hardwood front door. Complete with a ceiling light point, wall mounted radiator and parquet flooring.

### Lounge

12' 6" x 12' 5" (3.81m x 3.78m)Featuring an electric fire. Complete with a ceiling light point, wall mounted radiator and patio doors.Fitted with carpet flooring.

### Kitchen

### 9' 3" x 6' 2" (2.82m x 1.88m)

Featuring complementary wall and base units with integral stainless steel sink. Space for a cooker fridge freezer and washer. Complete with a ceiling light point, double glazed window and wall mounted radiator. Boiler. Fitted with part tiled walls and lino tiled flooring.

### Landing

Complete with a ceiling light point and carpet flooring.

### **Bedroom One**

12' 5" x 9' 9" (3.78m x 2.97m)

Featuring fitted wardrobes. Complete with a ceiling light point, two double glazed windows and wall mounted radiator. Fitted with carpet flooring.

### **Bedroom Two**

12' 1" x 6' 2" (3.68m x 1.88m) Featuring fitted wardrobes. Complete with a ceiling light point, double glazed window and wall mounted radiator. Fitted with carpet flooring.

### Bathroom

### 6' 1" x 5' 9" (1.85m x 1.75m)

Featuring a three-piece suite including a bath with electric shower over, vanity unit, hand wash basin and W.C. Complete with a ceiling light point, double glazed window and wall mounted radiator. Fitted with part tiled walls and lino flooring.