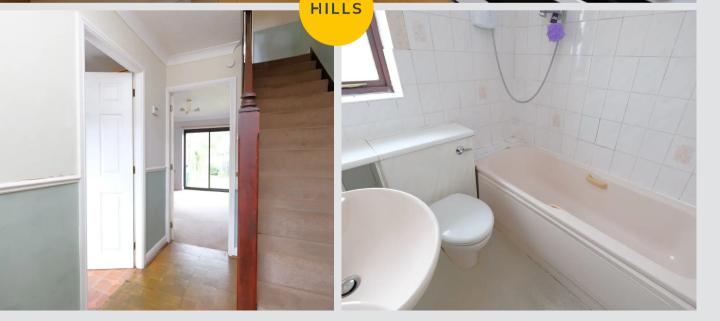

### Landing

Complete with a ceiling light point and carpet flooring.

### Bathroom

### 6' 1" x 5' 9" (1.85m x 1.75m)

Featuring a three-piece suite including a bath with electric shower over, vanity unit, hand wash basin and W.C. Complete with a ceiling light point, double glazed window and wall mounted radiator. Fitted with part tiled walls and lino flooring.