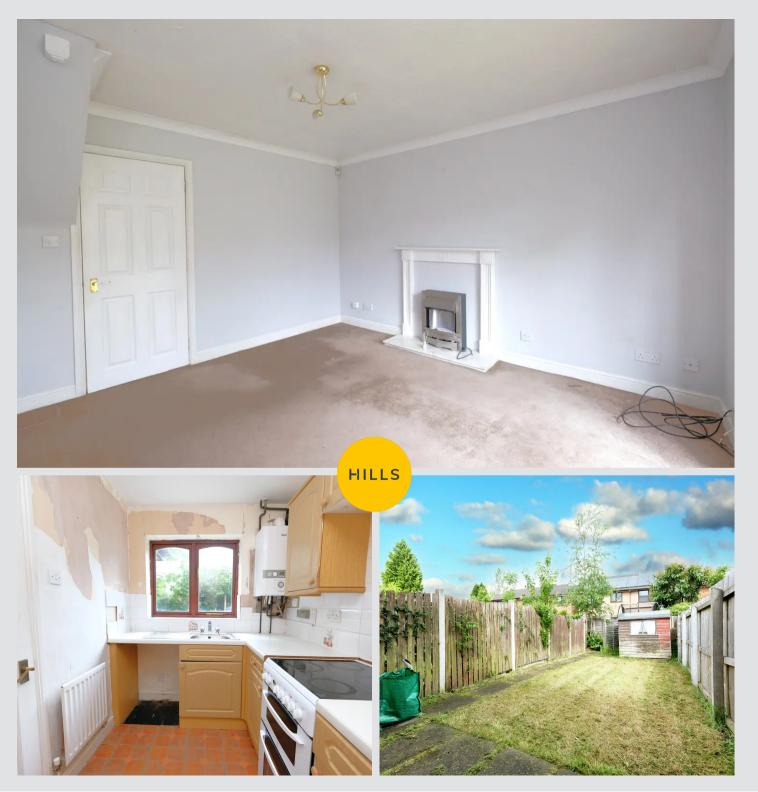

### Lounge

12' 6" x 12' 5" (3.81m x 3.78m)Featuring an electric fire. Complete with a ceiling light point, wall mounted radiator and patio doors.Fitted with carpet flooring.

### 9' 3" x 6' 2" (2.82m x 1.88m)

Featuring complementary wall and base units with integral stainless steel sink. Space for a cooker fridge freezer and washer. Complete with a ceiling light point, double glazed window and wall mounted radiator. Boiler. Fitted with part tiled walls and lino tiled flooring.

### External

To the front of the property is off road parking for two cars. To the rear of the property is a paved patio with paved patio with paved path, wooden shed and lawn. Gated access.