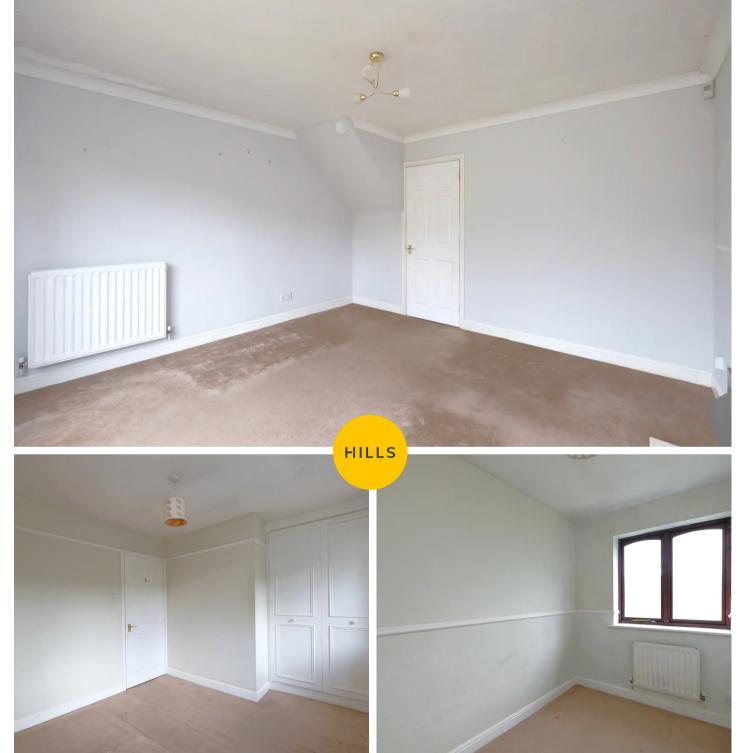

### **Bedroom One**

12' 5" x 9' 9" (3.78m x 2.97m)

Featuring fitted wardrobes. Complete with a ceiling light point, two double glazed windows and wall mounted radiator. Fitted with carpet flooring.

### **Bedroom Two**

12' 1" x 6' 2" (3.68m x 1.88m) Featuring fitted wardrobes. Complete with a ceiling light point, double glazed window and wall mounted radiator. Fitted with carpet flooring.