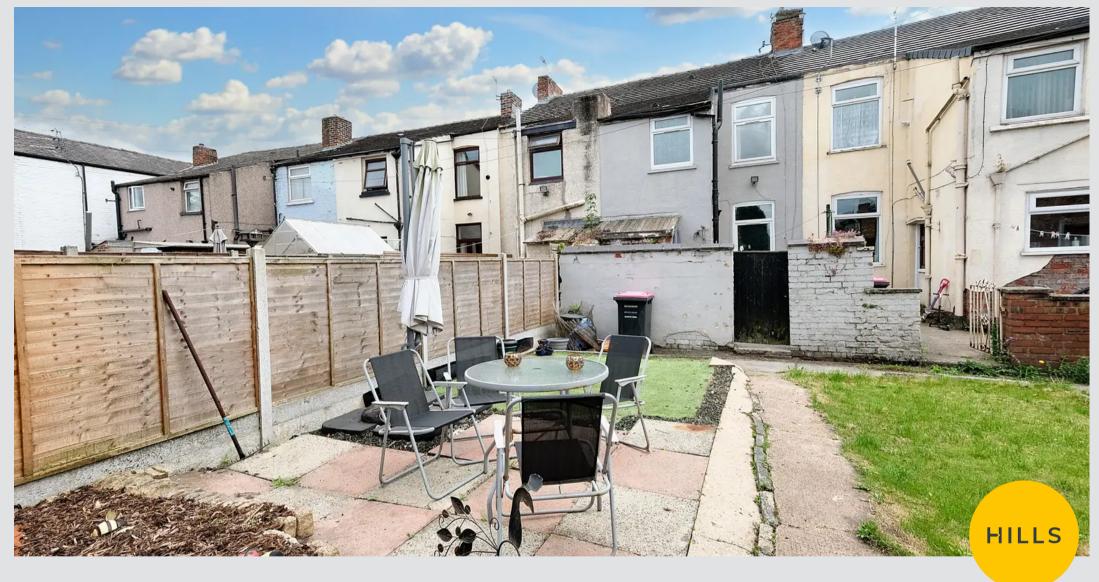

#### External

To the front of the property is a gated front garden. To the rear of the property is a concrete paved court, with gated access to a shared garden.