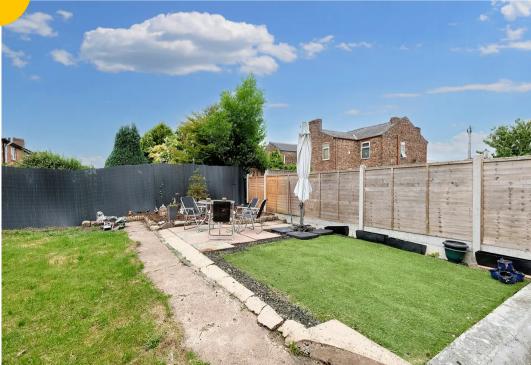

#### External

To the front of the property is a gated front garden. To the rear of the property is a concrete paved court, with gated access to a shared garden.