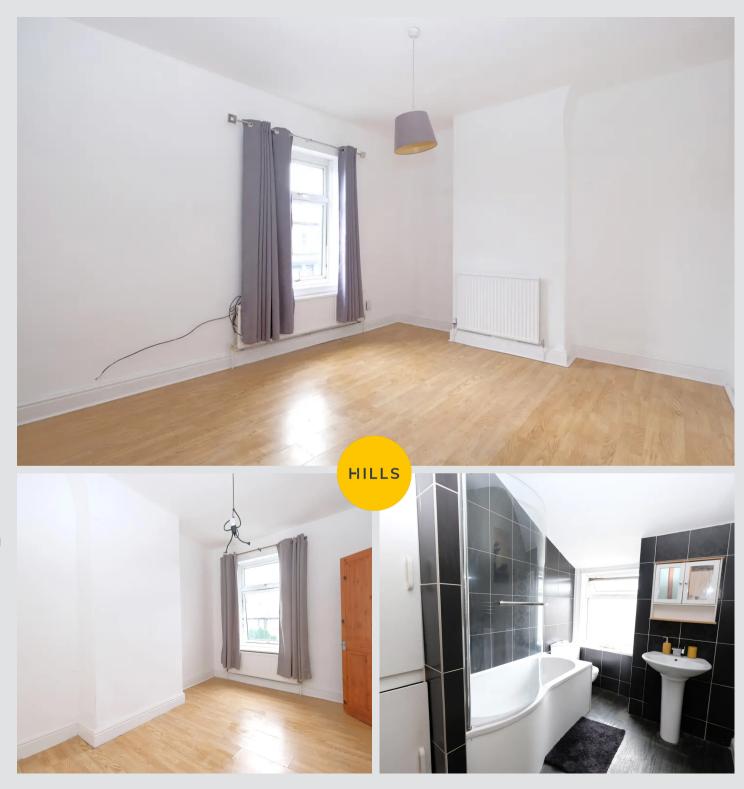

#### Lounge

14' 4" x 11' 4" (4.37m x 3.45m)

Featuring ceiling light point, side wall point, radiator, double glazed window, power point. Fitted with laminate flooring.

#### **Reception Two**

12' 9" x 11' 8" (3.89m x 3.56m)

Featuring ceiling light point, radiator, double glazed window. Complete with an electric fire. Fitted with laminate flooring.

#### **Bedroom One**

14' 9" x 12' 0" (4.50m x 3.66m)

Featuring a ceiling light point, power point, two radiators, double glazed windows. Complete with laminate flooring.

#### **Bedroom Two**

13' 1" x 9' 7" (3.99m x 2.92m)

Featuring ceiling light point, power point, radiator, double glazed windows. Fitted with laminate flooring.