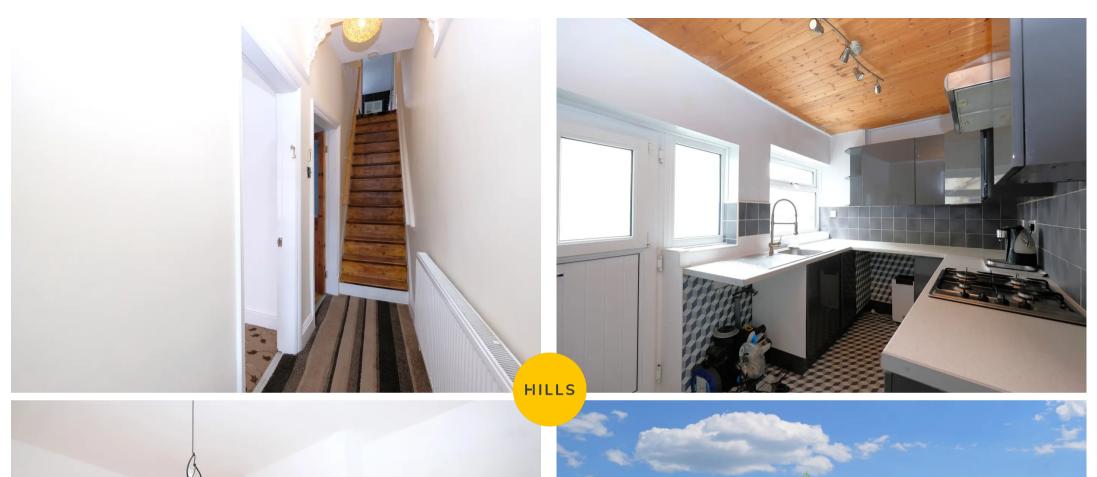

#### **Entrance Hallway**

Featuring ceiling wall point, radiator. Fitted with carpet flooring.

#### Kitchen

10' 5" x 6' 7" (3.18m x 2.01m)

Featuring ceiling light point, radiator, wall and base units, two double glazed windows, stainless steel sink, electric oven, gas hob. Space for washer, dryer. Complete with uPVC stable door, part tiled walls, storage under stairs. Fitted with lino flooring.

#### Landing

Featuring ceiling light point, side wall point. Complete with access to fully renovated loft, electric fire, ladder. Complete with an air vent.