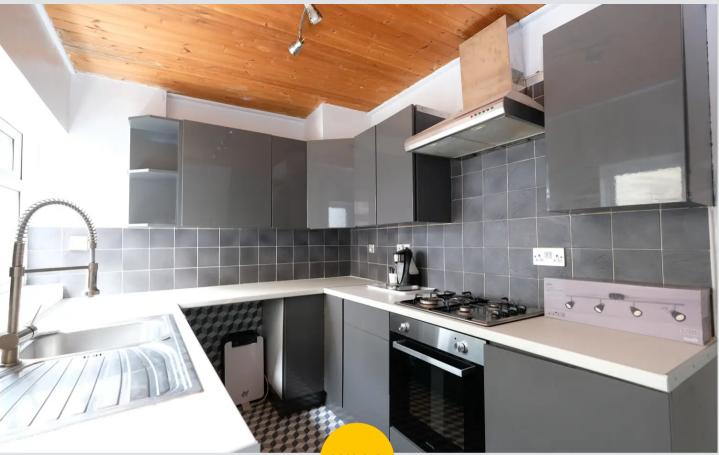

#### Kitchen

10' 5" x 6' 7" (3.18m x 2.01m)

Featuring ceiling light point, radiator, wall and base units, two double glazed windows, stainless steel sink, electric oven, gas hob. Space for washer, dryer. Complete with uPVC stable door, part tiled walls, storage under stairs. Fitted with lino flooring.