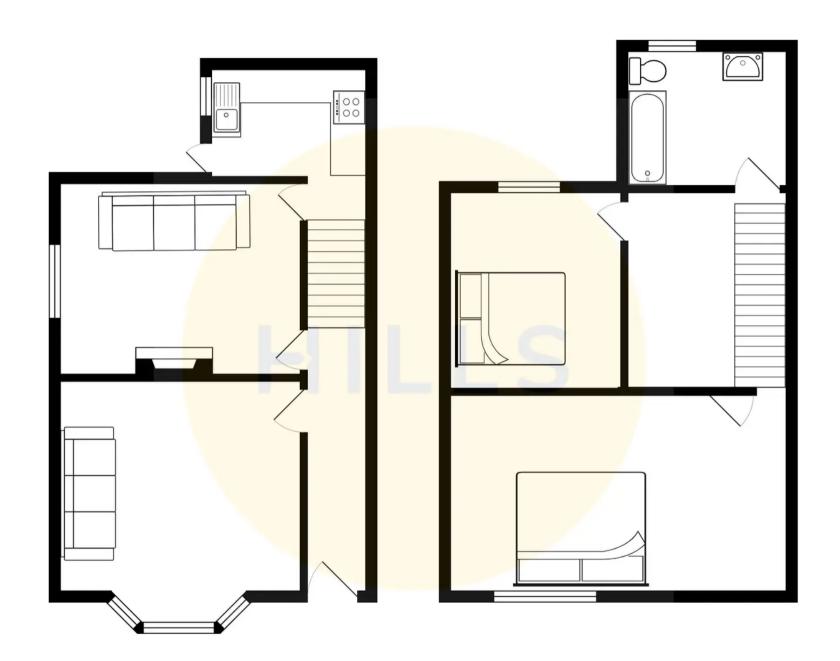

#### **Entrance Hallway**

Featuring ceiling wall point, radiator. Fitted with carpet flooring.

#### Lounge

14' 4" x 11' 4" (4.37m x 3.45m)

Featuring ceiling light point, side wall point, radiator, double glazed window, power point. Fitted with laminate flooring.

#### **Reception Two**

12' 9" x 11' 8" (3.89m x 3.56m)

Featuring ceiling light point, radiator, double glazed window. Complete with an electric fire. Fitted with laminate flooring.

#### Kitchen

10' 5" x 6' 7" (3.18m x 2.01m)

Featuring ceiling light point, radiator, wall and base units, two double glazed windows, stainless steel sink, electric oven, gas hob. Space for washer, dryer. Complete with uPVC stable door, part tiled walls, storage under stairs. Fitted with lino flooring.

#### Landing

Featuring ceiling light point, side wall point. Complete with access to fully renovated loft, electric fire, ladder. Complete with an air vent.

#### **Bedroom One**

14' 9" x 12' 0" (4.50m x 3.66m)

Featuring a ceiling light point, power point, two radiators, double glazed windows. Complete with laminate flooring.

#### **Bedroom Two**

13' 1" x 9' 7" (3.99m x 2.92m)

Featuring ceiling light point, power point, radiator, double glazed windows. Fitted with laminate flooring.