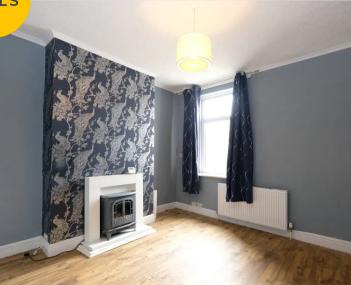

#### Lounge

14' 4" x 11' 4" (4.37m x 3.45m)

Featuring ceiling light point, side wall point, radiator, double glazed window, power point. Fitted with laminate flooring.