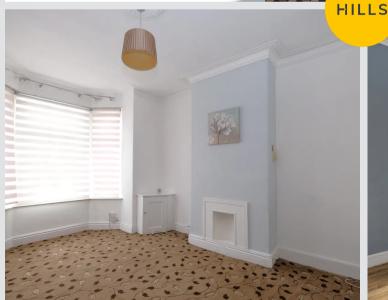

#### **Reception Two**

12' 9" x 11' 8" (3.89m x 3.56m)

Featuring ceiling light point, radiator, double glazed window. Complete with an electric fire. Fitted with laminate flooring.