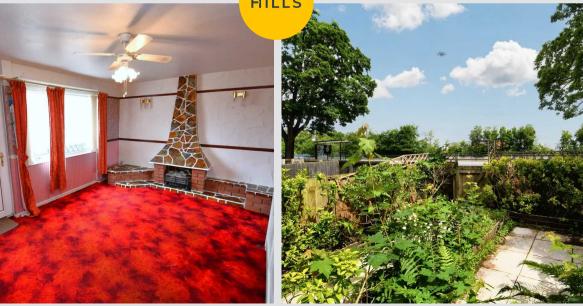

#### Lounge

15' 8" x 10' 9" (4.78m x 3.28m) Complete with a ceiling light point, double glazed window and wall mounted radiator. Fitted with carpet flooring.

#### External

To the front of the property is a well-presented garden. Low maintenance paved garden to the rear with two parking spaces.