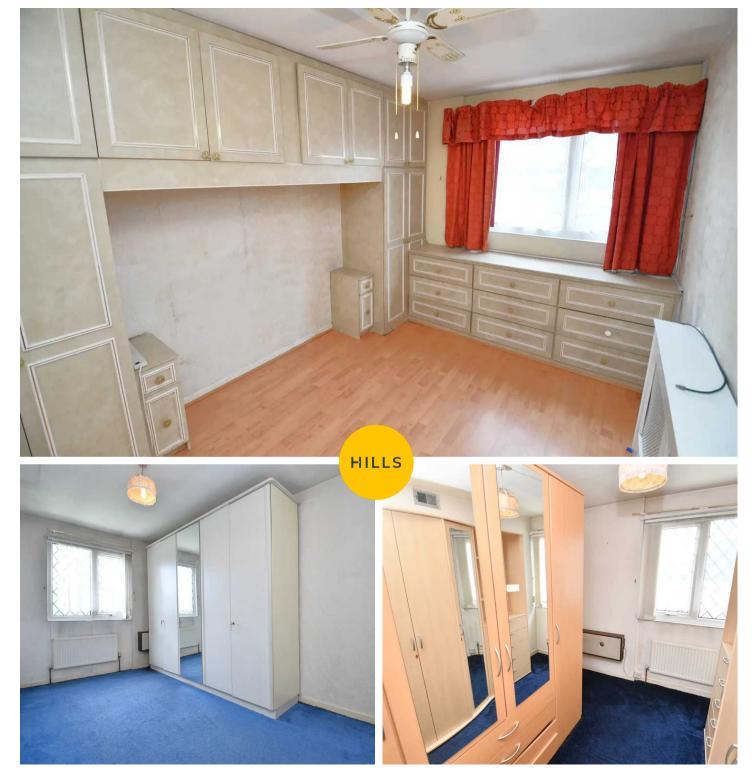

#### **Bedroom One**

12' 0" x 8' 11" (3.67m x 2.71m)

Featuring fitted furniture. Complete with a ceiling light point, double glazed window and wall mounted radiator. Fitted with laminate flooring.

#### **Bedroom Two**

13' 0" x 8' 8" (3.96m x 2.65m) Complete with a ceiling light point, double glazed window and wall mounted radiator. Fitted with carpet flooring.

#### **Bedroom Three**

10' 3" x 6' 11" (3.13m x 2.12m)

Complete with a ceiling light point, double glazed window and wall mounted radiator. Fitted with carpet flooring.