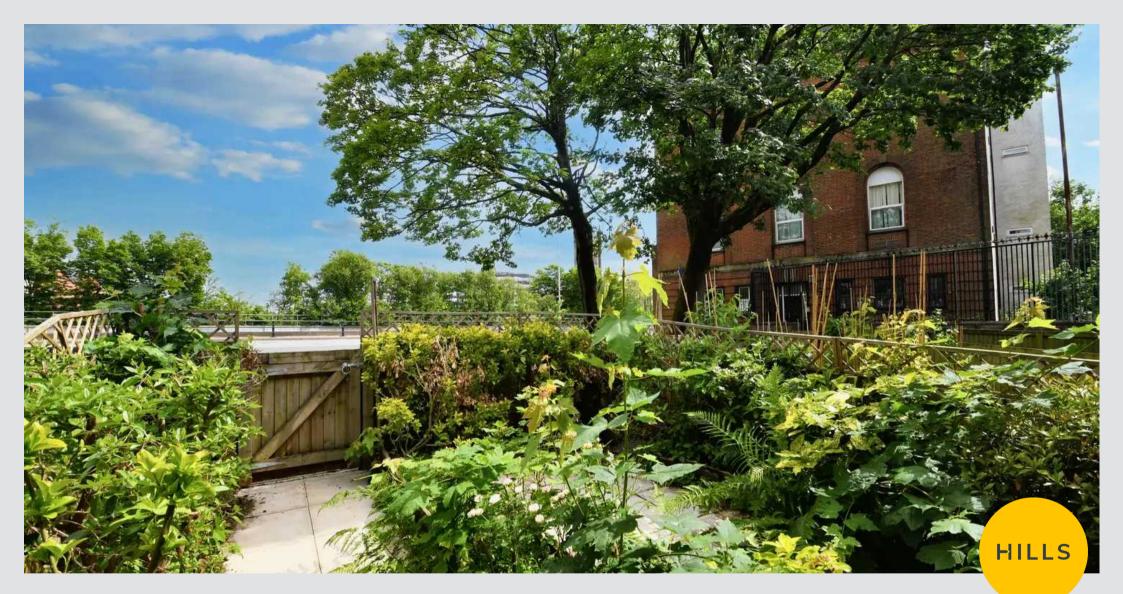

#### External

To the front of the property is a well-presented garden. Low maintenance paved garden to the rear with two parking spaces.