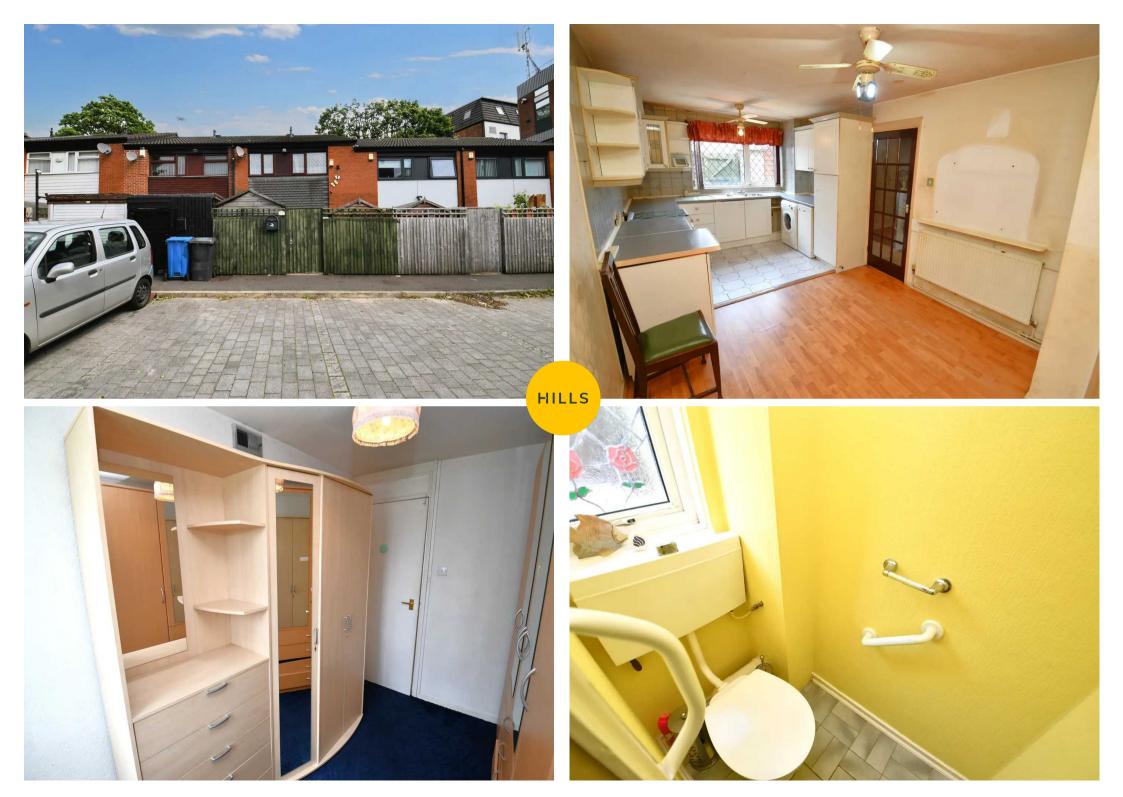

#### Kitchen / Diner

18' 5" x 9' 7" (5.61m x 2.92m)

Featuring complementary wall and base units with space for a cooker, washer and dishwasher. Complete with two ceiling light points, double glazed window and wall mounted radiator. Fitted with tiled and flooring.

#### External

To the front of the property is a well-presented garden. Low maintenance paved garden to the rear with two parking spaces.