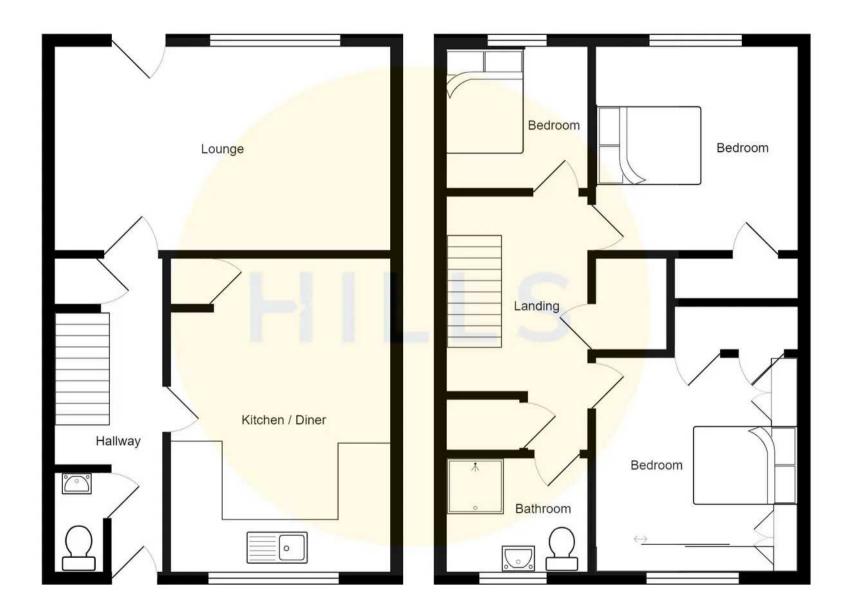

#### **Entrance Hallway**

Complete with a ceiling light point, wall mounted radiator and laminate flooring.

#### Lounge

15' 8" x 10' 9" (4.78m x 3.28m) Complete with a ceiling light point, double glazed window and wall mounted radiator. Fitted with carpet flooring.

#### Kitchen / Diner

18' 5" x 9' 7" (5.61m x 2.92m)

Featuring complementary wall and base units with space for a cooker, washer and dishwasher. Complete with two ceiling light points, double glazed window and wall mounted radiator. Fitted with tiled and flooring.

#### Landing

Complete with a ceiling light point and carpet flooring.

#### **Bedroom One**

12' 0" x 8' 11" (3.67m x 2.71m)

Featuring fitted furniture. Complete with a ceiling light point, double glazed window and wall mounted radiator. Fitted with laminate flooring.

#### **Bedroom Two**

13' 0" x 8' 8" (3.96m x 2.65m) Complete with a ceiling light point, double glazed window and wall mounted radiator. Fitted with carpet flooring.

#### **Bedroom Three**

10' 3" x 6' 11" (3.13m x 2.12m)

Complete with a ceiling light point, double glazed window and wall mounted radiator. Fitted with carpet flooring.

#### Shower Room

### 6' 10" x 6' 8" (2.08m x 2.02m)

Featuring a shower cubicle, hand wash basin and W.C. Complete with a ceiling light point, double glazed window and wall mounted radiator. Fitted with laminate flooring.