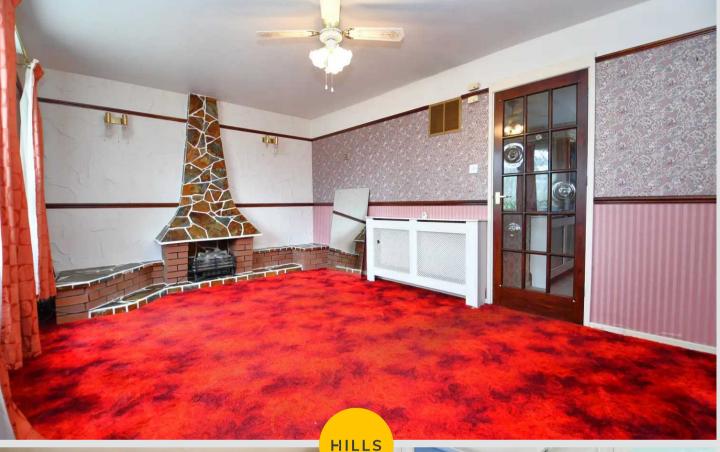

#### Lounge

15' 8" x 10' 9" (4.78m x 3.28m) Complete with a ceiling light point, double glazed window and wall mounted radiator. Fitted with carpet flooring.