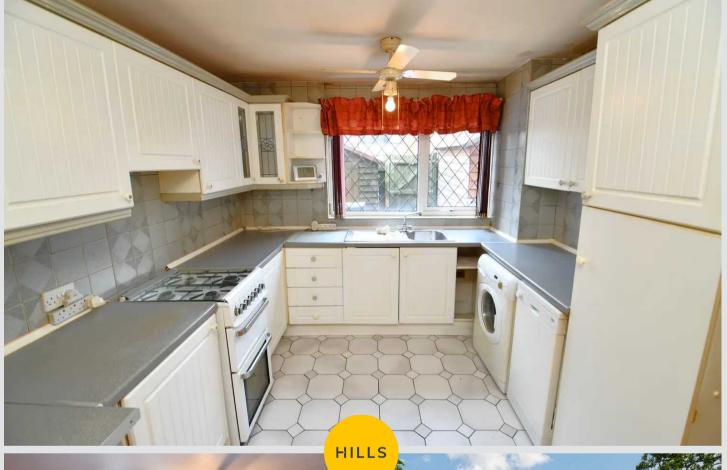

#### Kitchen / Diner

18' 5" x 9' 7" (5.61m x 2.92m)

Featuring complementary wall and base units with space for a cooker, washer and dishwasher. Complete with two ceiling light points, double glazed window and wall mounted radiator. Fitted with tiled and flooring.