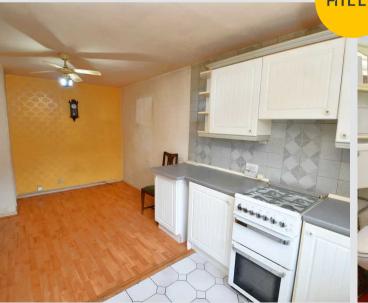

#### Kitchen / Diner

18' 5" x 9' 7" (5.61m x 2.92m)

Featuring complementary wall and base units with space for a cooker, washer and dishwasher. Complete with two ceiling light points, double glazed window and wall mounted radiator. Fitted with tiled and flooring.