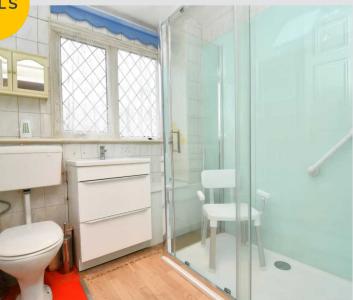

#### Shower Room

### 6' 10" x 6' 8" (2.08m x 2.02m)

Featuring a shower cubicle, hand wash basin and W.C. Complete with a ceiling light point, double glazed window and wall mounted radiator. Fitted with laminate flooring.