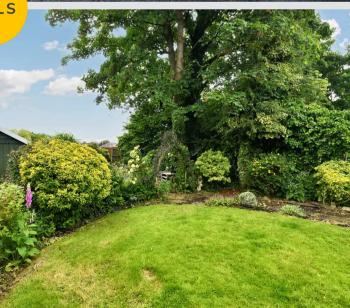

## External

To the front of the property is a driveway for off road parking. Beautifully presented garden to the rear with laidto-lawn grass, mature plants and a paved terraced seating area. Overlooking De La Salle Playing Fields to the rear.