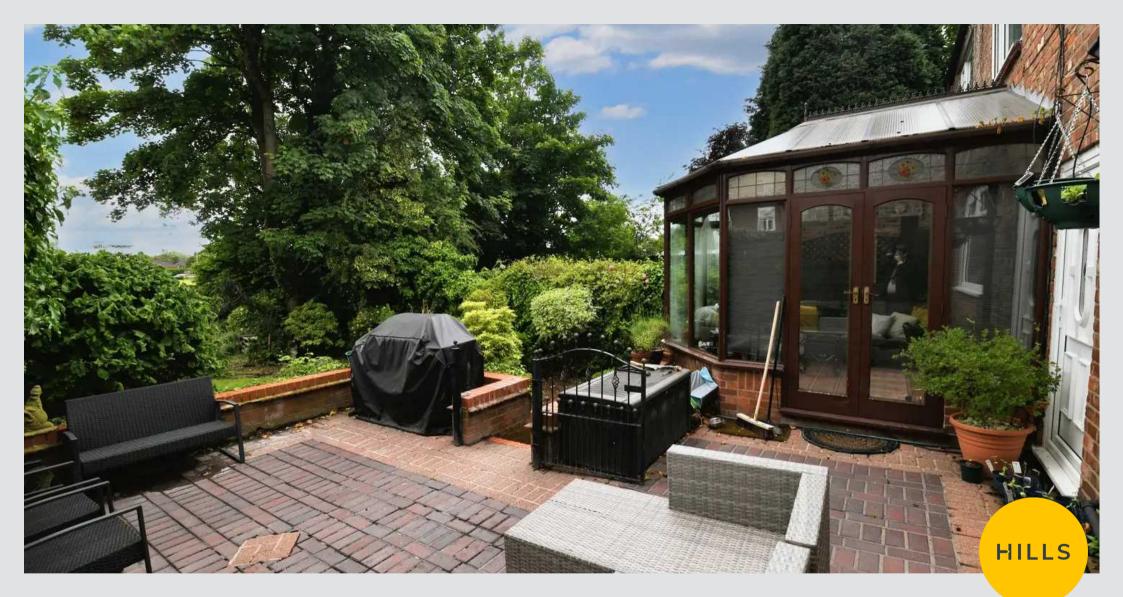

#### Conservatory

11' 8" x 11' 7" (3.56m x 3.54m)

Complete with a ceiling light point, wall mounted radiator and tiled flooring.

## External

To the front of the property is a driveway for off road parking. Beautifully presented garden to the rear with laidto-lawn grass, mature plants and a paved terraced seating area. Overlooking De La Salle Playing Fields to the rear.