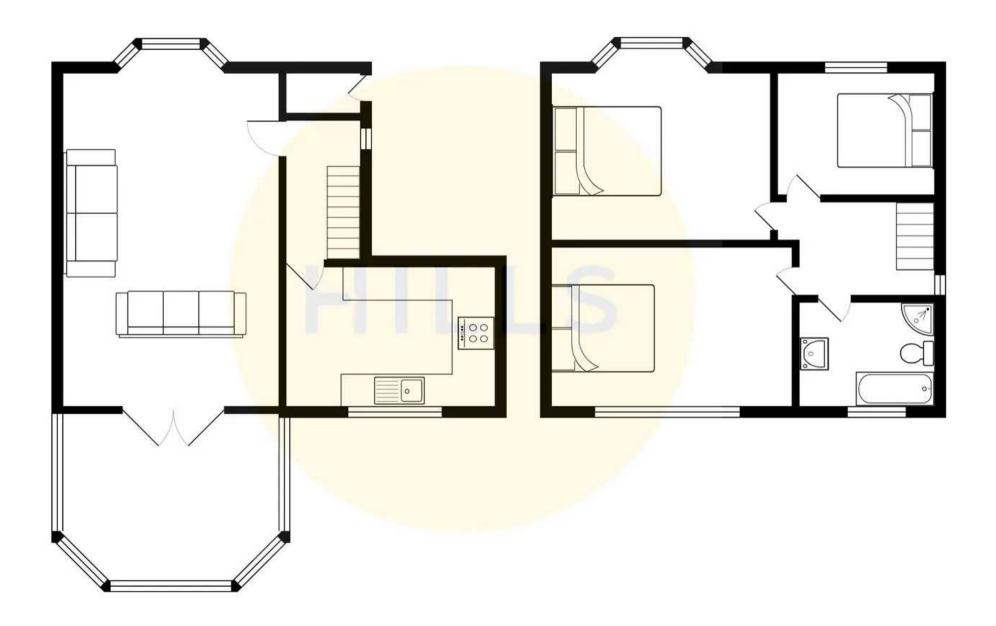

## Lounge / Diner

25' 4" x 11' 4" (7.72m x 3.46m)

A spacious lounge diner complete with two ceiling light points, double glazed bay window and two wall mounted radiators. Fitted with carpet flooring.

## 15' 3" x 11' 2" (4.65m x 3.41m)

Featuring complementary fitted units with space for a range cooker, washer and dryer. Complete with ceiling spotlights, two double glazed windows and tiled flooring.

#### Conservatory

11' 8" x 11' 7" (3.56m x 3.54m)

Complete with a ceiling light point, wall mounted radiator and tiled flooring.

#### 12' 10" x 10' 2" (3.91m x 3.09m)

Complete with a ceiling light point, double glazed window and wall mounted radiator. Fitted with carpet flooring.

#### **Bedroom Two**

12' 0" x 8' 10" (3.67m x 2.69m)

Complete with a ceiling light point, double glazed bay window and wall mounted radiator. Fitted with carpet flooring.

## 8' 4" x 7' 5" (2.55m x 2.25m)

Complete with a ceiling light point, double glazed window and wall mounted radiator. Fitted with carpet flooring.

## 8' 1" x 6' 0" (2.47m x 1.82m)

Featuring a four-piece suite including a bath, shower cubicle, hand wash basin and W.C. Complete with ceiling spotlights, double glazed window, tiled walls and cushioned flooring.