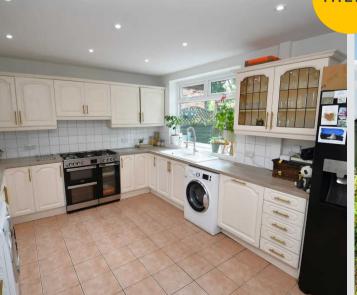

#### Kitchen

## 15' 3" x 11' 2" (4.65m x 3.41m)

Featuring complementary fitted units with space for a range cooker, washer and dryer. Complete with ceiling spotlights, two double glazed windows and tiled flooring.