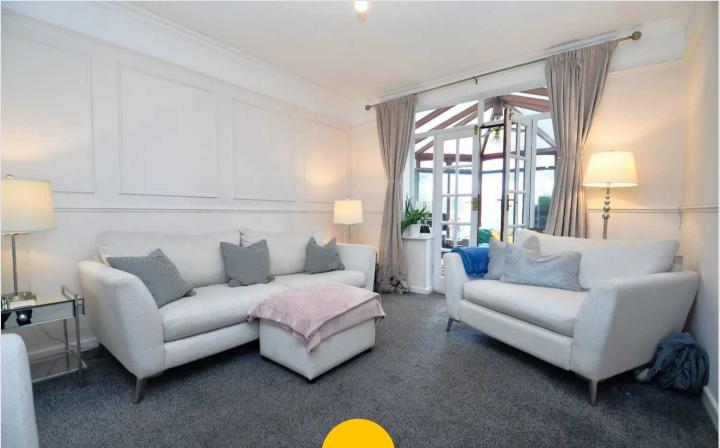

## Lounge / Diner

25' 4" x 11' 4" (7.72m x 3.46m)

A spacious lounge diner complete with two ceiling light points, double glazed bay window and two wall mounted radiators. Fitted with carpet flooring.