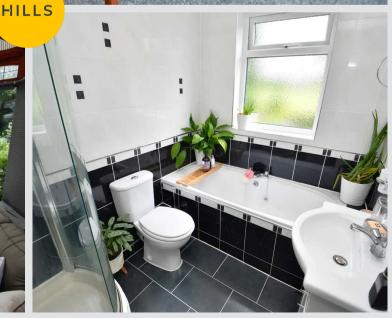

## Bathroom

## 8' 1" x 6' 0" (2.47m x 1.82m)

Featuring a four-piece suite including a bath, shower cubicle, hand wash basin and W.C. Complete with ceiling spotlights, double glazed window, tiled walls and cushioned flooring.