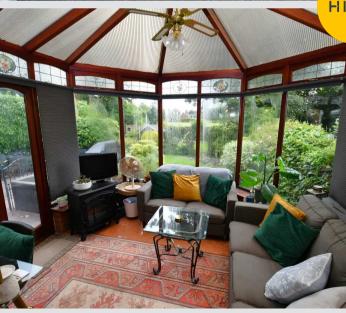

#### Conservatory

11' 8" x 11' 7" (3.56m x 3.54m)

Complete with a ceiling light point, wall mounted radiator and tiled flooring.