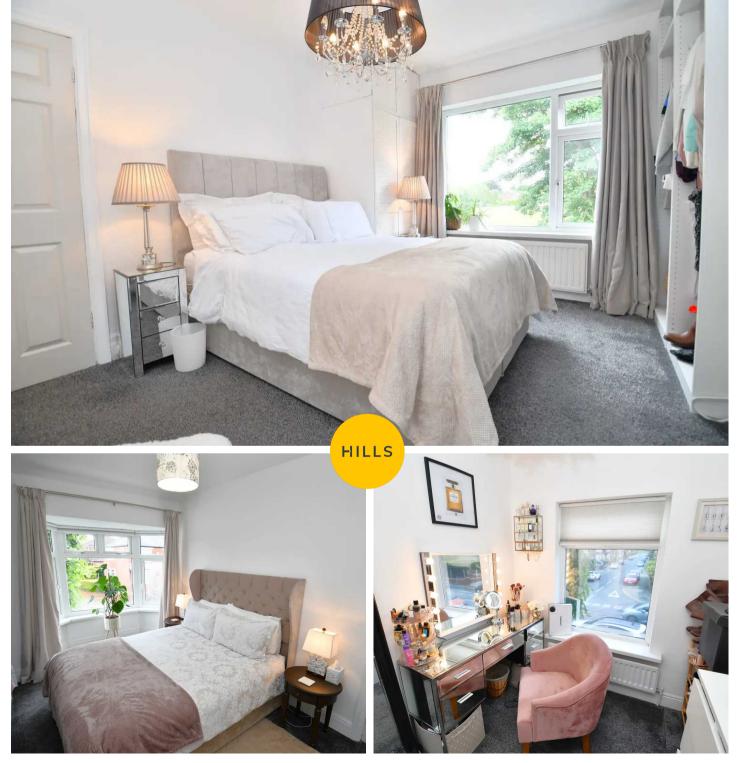

#### **Bedroom One**

#### 12' 10" x 10' 2" (3.91m x 3.09m)

Complete with a ceiling light point, double glazed window and wall mounted radiator. Fitted with carpet flooring.

#### **Bedroom Two**

12' 0" x 8' 10" (3.67m x 2.69m)

Complete with a ceiling light point, double glazed bay window and wall mounted radiator. Fitted with carpet flooring.