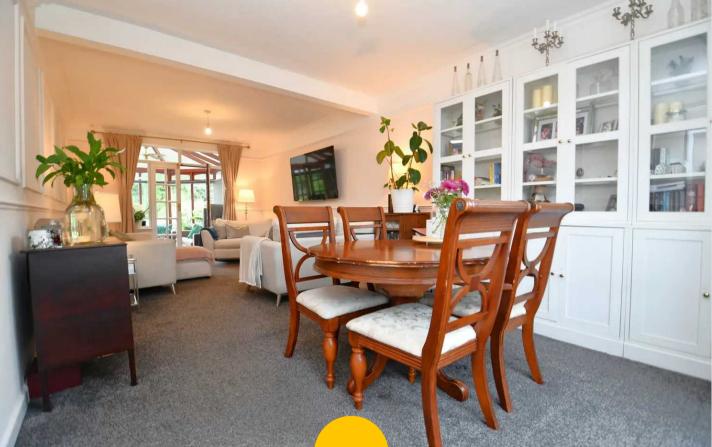

## Lounge / Diner

25' 4" x 11' 4" (7.72m x 3.46m)

A spacious lounge diner complete with two ceiling light points, double glazed bay window and two wall mounted radiators. Fitted with carpet flooring.