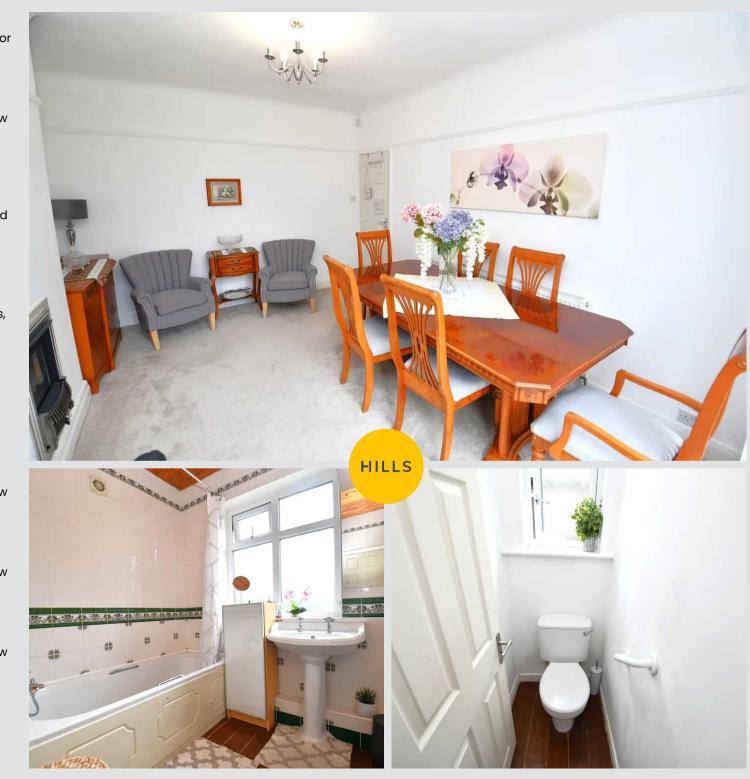

#### **Dining Room**

14' 2" x 11' 4" (4.33m x 3.46m)

A bright dining room complete with a ceiling light point, sliding doors to the rear and wall mounted radiator. Fitted with carpet flooring.

#### W.C.

3' 6" x 2' 6" (1.06m x 0.76m)

Featuring a hand wash basin and W.C. Complete with a wall light point, double glazed window and laminate flooring.

#### Bathroom

7' 10" x 7' 2" (2.40m x 2.18m)

Featuring a three-piece suite including a bath and hand wash basin. Complete with a ceiling light point, double glazed window and wall mounted radiator. Fitted with laminate flooring.