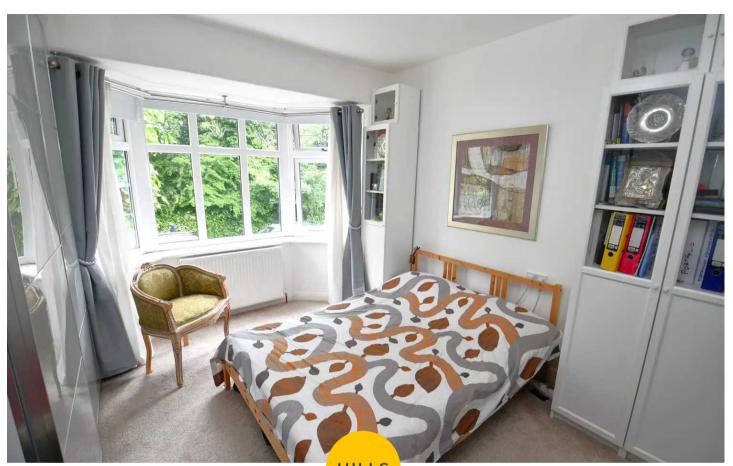

#### **Bedroom One**

12' 7" x 10' 0" (3.83m x 3.06m)

Complete with a ceiling light point, double glazed window and wall mounted radiator. Fitted with carpet flooring.

#### **Bedroom Two**

14' 2" x 11' 2" (4.32m x 3.41m)

Complete with a ceiling light point, double glazed window and wall mounted radiator. Fitted with carpet flooring.