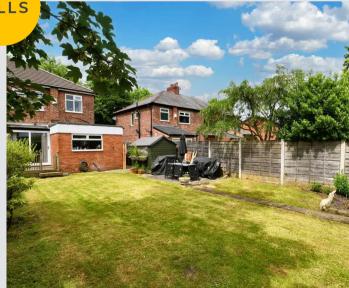

#### External

To the front of the property is a driveway for off road parking. To the rear of the property is a well presented garden with laid-to-lawn grass, decking and paving.