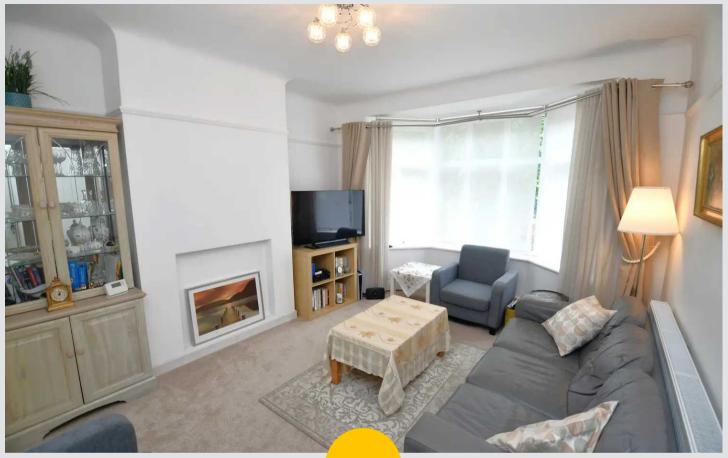

## Lounge

12' 6" x 11' 9" (3.80m x 3.59m)

Complete with a ceiling light point, double glazed window and wall mounted radiator. Fitted with carpet flooring.