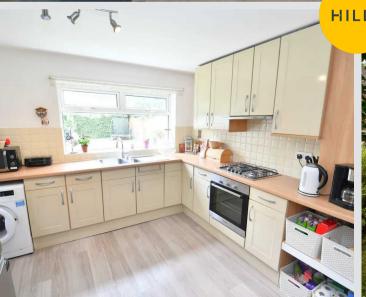

## Kitchen / Diner

21' 5" x 10' 8" (6.52m x 3.25m)

Featuring modern wall and base units with integral stainless steel sink. Complete with two ceiling light points, two double glazed windows and wall mounted radiator. Fitted with laminate flooring.