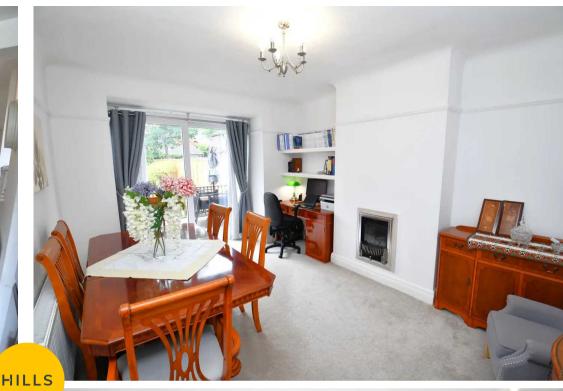

#### **Dining Room**

14' 2" x 11' 4" (4.33m x 3.46m)

A bright dining room complete with a ceiling light point, sliding doors to the rear and wall mounted radiator. Fitted with carpet flooring.