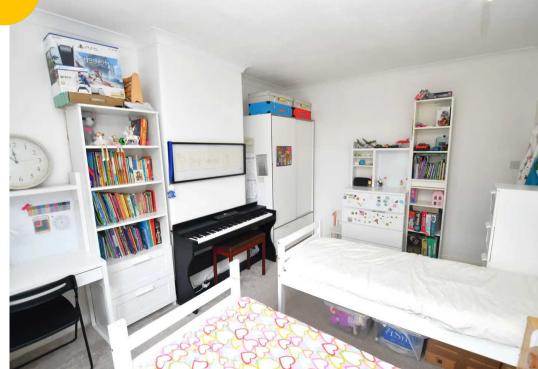

#### **Bedroom Three**

8' 2" x 7' 2" (2.49m x 2.19m)

Complete with a ceiling light point, double glazed window and wall mounted radiator. Fitted with carpet flooring.