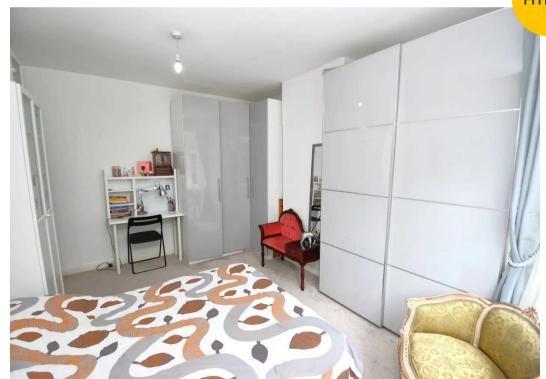

#### **Bedroom One**

12' 7" x 10' 0" (3.83m x 3.06m)

Complete with a ceiling light point, double glazed window and wall mounted radiator. Fitted with carpet flooring.

#### **Bedroom Two**

14' 2" x 11' 2" (4.32m x 3.41m)

Complete with a ceiling light point, double glazed window and wall mounted radiator. Fitted with carpet flooring.