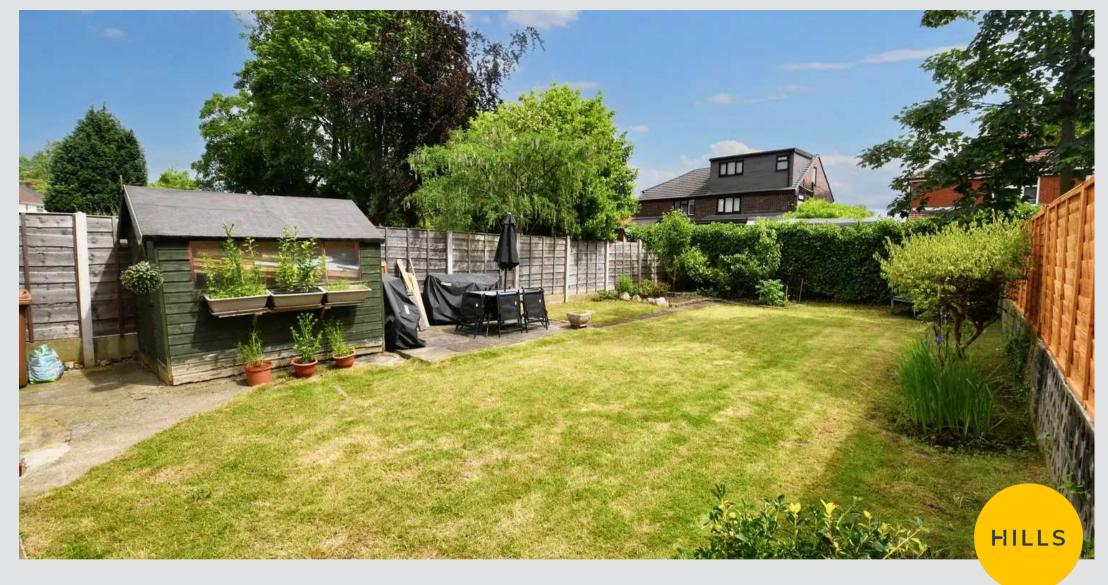

#### External

To the front of the property is a driveway for off road parking. To the rear of the property is a well presented garden with laid-to-lawn grass, decking and paving.