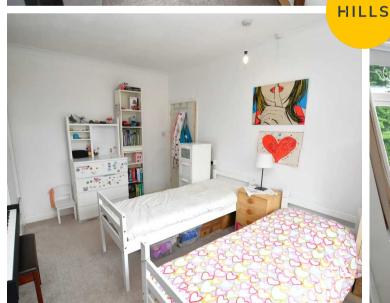

#### **Bedroom Two**

14' 2" x 11' 2" (4.32m x 3.41m)

Complete with a ceiling light point, double glazed window and wall mounted radiator. Fitted with carpet flooring.

#### **Bedroom Three**

8' 2" x 7' 2" (2.49m x 2.19m)

Complete with a ceiling light point, double glazed window and wall mounted radiator. Fitted with carpet flooring.