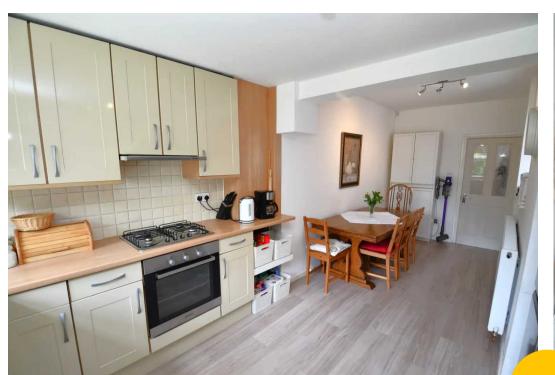

## Kitchen / Diner

21' 5" x 10' 8" (6.52m x 3.25m)

Featuring modern wall and base units with integral stainless steel sink. Complete with two ceiling light points, two double glazed windows and wall mounted radiator. Fitted with laminate flooring.