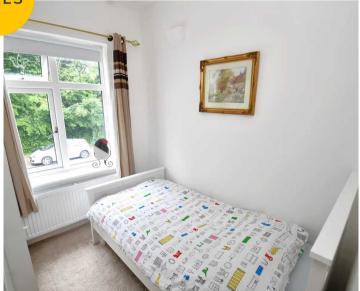

#### **Bedroom Three**

8' 2" x 7' 2" (2.49m x 2.19m)

Complete with a ceiling light point, double glazed window and wall mounted radiator. Fitted with carpet flooring.