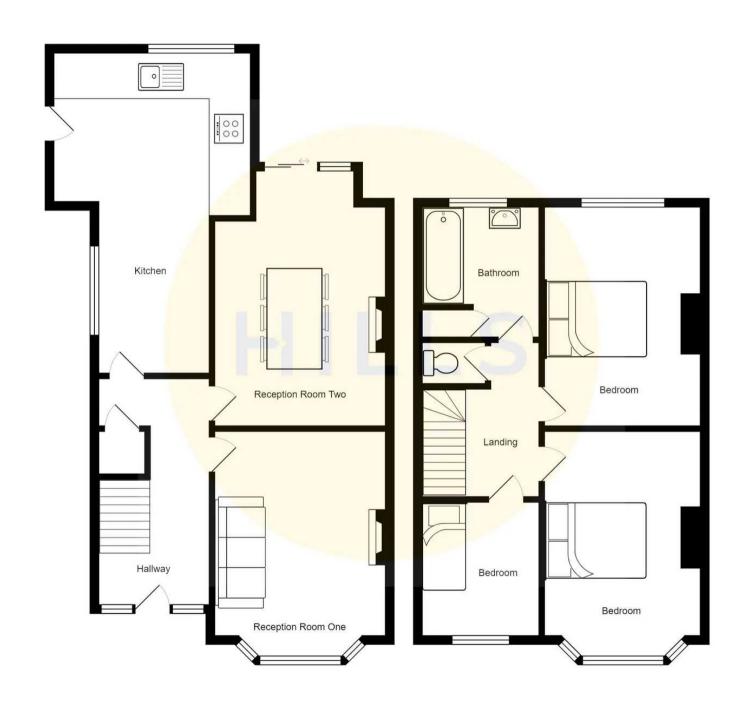

#### **Entrance Hallway**

Complete with two wall light points, wall mounted radiator and laminate flooring.

## Lounge

12' 6" x 11' 9" (3.80m x 3.59m)

Complete with a ceiling light point, double glazed window and wall mounted radiator. Fitted with carpet flooring.

#### **Dining Room**

14' 2" x 11' 4" (4.33m x 3.46m)

A bright dining room complete with a ceiling light point, sliding doors to the rear and wall mounted radiator. Fitted with carpet flooring.

## Kitchen / Diner

21' 5" x 10' 8" (6.52m x 3.25m)

Featuring modern wall and base units with integral stainless steel sink. Complete with two ceiling light points, two double glazed windows and wall mounted radiator. Fitted with laminate flooring.

#### W.C.

3' 6" x 2' 6" (1.06m x 0.76m)

Featuring a hand wash basin and W.C. Complete with a wall light point, double glazed window and laminate flooring.

## Landing

Complete with a ceiling light point, double glazed window and carpet flooring.

#### **Bedroom One**

12' 7" x 10' 0" (3.83m x 3.06m)

Complete with a ceiling light point, double glazed window and wall mounted radiator. Fitted with carpet flooring.

#### **Bedroom Two**

14' 2" x 11' 2" (4.32m x 3.41m)

Complete with a ceiling light point, double glazed window and wall mounted radiator. Fitted with carpet flooring.

#### **Bedroom Three**

8' 2" x 7' 2" (2.49m x 2.19m)

Complete with a ceiling light point, double glazed window and wall mounted radiator. Fitted with carpet flooring.

#### Bathroom

7' 10" x 7' 2" (2.40m x 2.18m)

Featuring a three-piece suite including a bath and hand wash basin. Complete with a ceiling light point, double glazed window and wall mounted radiator. Fitted with laminate flooring.

## W.C.

4' 6" x 2' 8" (1.36m x 0.82m)

Complete with a ceiling light point, double glazed window and W.C. Fitted with laminate flooring.