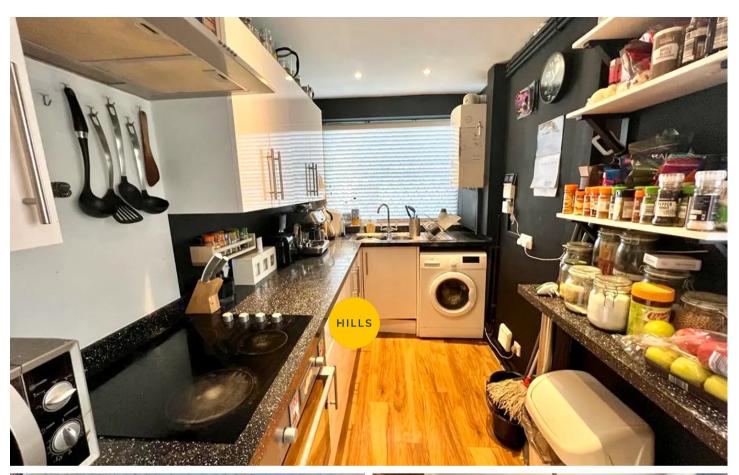

H A SPACIOUS LOFT ROOM. THE PROPERTY IS LOCATED WITHIN WALKING DISTANCE OF ALL LOCAL AMENITIES AND TRANSPORT LINKS

Council tax band: A

Tenure: Leasehold

- TERRACED HOUSE WITH LOFT ROOM
- NICELY PRESENTED THROUGHOUT
- LOUNGE, MODERN KITCHEN AND BATHROOM, DINING ROOM
- TWO BEDROOMS
- GAS CENTRAL HEATING AND UPVC DOUBLE GLAZING
- WALKING DISTANCE TO LOCAL TRANSPORT LINKS
- CLOSE TO LOCAL SHOPS AND OTHER AMENITIES





## Hallway

11' 6" x 2' 11" (3.5m x 0.9m)

## Dining room

10' 6" x 10' 6" (3.2m x 3.2m)

## Living area

15' 9" x 13' 9" (4.8m x 4.2m)

#### Kitchen

13' 1" x 5' 11" (4m x 1.8m)

### Landing

## Bedroom 1

10' 10" x 13' 9" (3.3m x 4.2m)

#### Bedroom 2

10' 2" x 7' 7" (3.1m x 2.3m)

#### Bathroom

8' 10" x 5' 11" (2.7m x 1.8m)

#### Loft room

12' 2" x 13' 9" (3.7m x 4.2m)





















# Hills Swinton | Salfords Estate Agent

4 Pendlebury Road, Swinton - M27 4AR

0161 794 2888

swinton@hills.agency

https://www.hills.agency/



THE PROPERTY MISDESCRIPTIONS ACT 1991 The Agent has not tested any apparatus, equipment, fixtures and fittings or services and so cannot verify that they are in working order or fit for the purpose. A Buyer is advised to obtain verification from their Solicitor or Surveyor. References to the Tenure of a Property are based on information supplied by the Seller. The Agent has not had sight of the title documents. A Buyer is advised to obtain verification from their Solicitor. You are advised to check the availability of this property before travelling any distance to view. Every effort and precaution has been made to ensure these