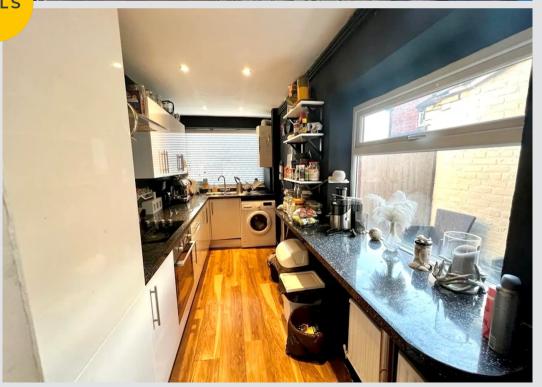

LOFT ROOM. THE PROPERTY IS LOCATED WITHIN WALKING DISTANCE OF ALL LOCAL AMENITIES AND TRANSPORT LINKS

Council tax band: A

Tenure: Leasehold

- TERRACED HOUSE WITH LOFT ROOM
- NICELY PRESENTED THROUGHOUT
- LOUNGE, MODERN KITCHEN AND BATHROOM, DINING ROOM
- TWO BEDROOMS
- GAS CENTRAL HEATING AND UPVC DOUBLE GLAZING
- WALKING DISTANCE TO LOCAL TRANSPORT LINKS
- CLOSE TO LOCAL SHOPS AND OTHER AMENITIES





## Hallway

11' 6" x 2' 11" (3.5m x 0.9m)

## Dining room

10' 6" x 10' 6" (3.2m x 3.2m)

## Living area

15' 9" x 13' 9" (4.8m x 4.2m)

#### Kitchen

13' 1" x 5' 11" (4m x 1.8m)

### Landing

## Bedroom 1

10' 10" x 13' 9" (3.3m x 4.2m)

#### Bedroom 2

10' 2" x 7' 7" (3.1m x 2.3m)

#### Bathroom

8' 10" x 5' 11" (2.7m x 1.8m)

#### Loft room

12' 2" x 13' 9" (3.7m x 4.2m)





















# Hills Swinton | Salfords Estate Agent

4 Pendlebury Road, Swinton - M27 4AR

0161 794 2888

swinton@hills.agency

https://www.hills.agency/



THE PROPERTY MISDESCRIPTIONS ACT 1991 The Agent has not tested any apparatus, equipment, fixtures and fittings or services and so cannot verify that they are in working order or fit for the purpose. A Buyer is advised to obtain verification from their Solicitor or Surveyor. References to the Tenure of a Property are based on information supplied by the Seller. The Agent has not had sight of the title documents. A Buyer is advised to obtain verification from their Solicitor. You are advised to check the availability of this property before travelling any distance to view. Every effort and precaution has been made to ensure these particulars