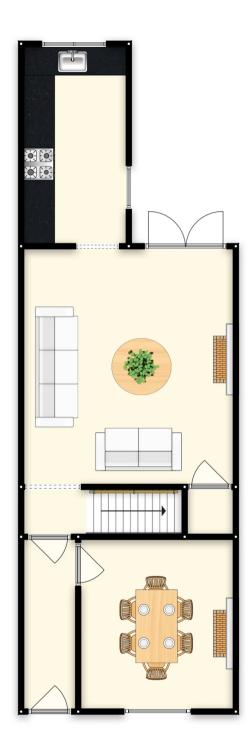

## Hallway

11' 6" x 2' 11" (3.5m x 0.9m)

## Dining room

10' 6" x 10' 6" (3.2m x 3.2m)

## Living area

15' 9" x 13' 9" (4.8m x 4.2m)

#### Kitchen

13' 1" x 5' 11" (4m x 1.8m)