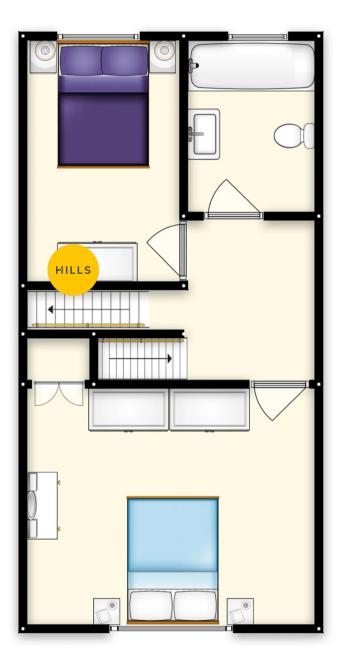

### Landing

## Bedroom 1

10' 10" x 13' 9" (3.3m x 4.2m)

#### Bedroom 2

10' 2" x 7' 7" (3.1m x 2.3m)

#### Bathroom

8' 10" x 5' 11" (2.7m x 1.8m)

#### Loft room

12' 2" x 13' 9" (3.7m x 4.2m)