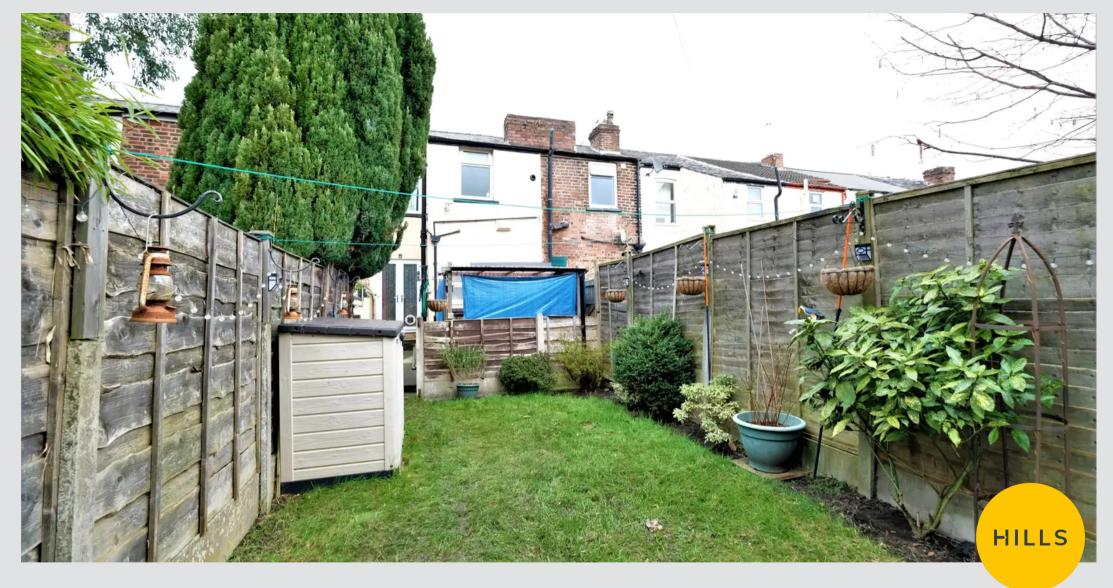

# External

To the front of the property is a block paved driveway. To the rear of the property is a courtyard with gated access to private lawned garden with two sheds and access for bins.