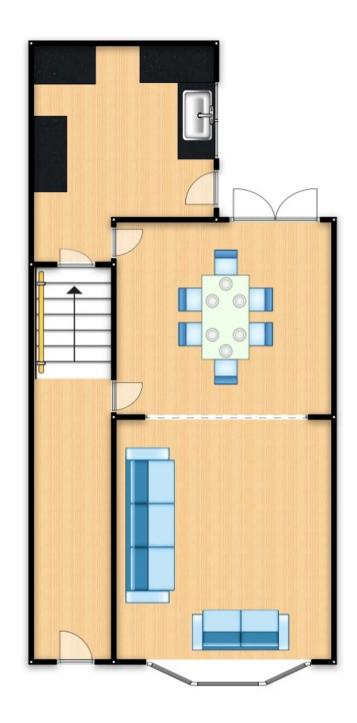

#### Hall

Entered via a composite front door. Complete with a ceiling light point, alarm controls and wall mounted radiator. Fitted with laminate flooring.

#### Lounge

13' 2" x 10' 9" (4.01m x 3.28m)

A bright lounge complete with a ceiling light point, double glazed bay window and wall mounted radiator. Fitted with carpet flooring.

# **Dining Room**

12' 9" x 11' 5" (3.89m x 3.48m)

Complete with a ceiling light point, patio doors and wall mounted radiator. Fitted with laminate flooring.

#### Kitchen

10' 2" x 8' 5" (3.10m x 2.57m)

Featuring modern wall and base units with a composite sink. Gas hob, electric oven, fridge freezer and washer. Complete with a ceiling light point, two double glazed windows and wall mounted radiator. Fitted with lino flooring. Cellar access.

# Landing

Complete with a ceiling light point and carpet flooring. Access to a boarded loft.

# Cellar

13' 3" x 13' 2" (4.04m x 4.01m)