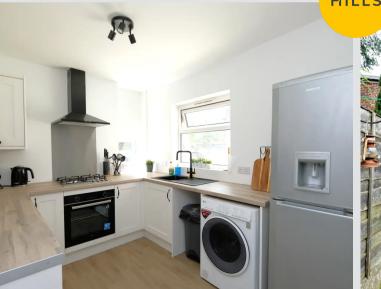

#### Kitchen

10' 2" x 8' 5" (3.10m x 2.57m)

Featuring modern wall and base units with a composite sink. Gas hob, electric oven, fridge freezer and washer. Complete with a ceiling light point, two double glazed windows and wall mounted radiator. Fitted with lino flooring. Cellar access.