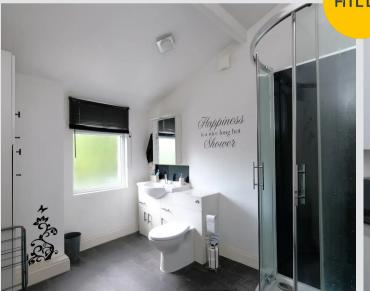

# Bathroom

10' 9" x 8' 3" (3.28m x 2.51m)

Fitted with a shower cubicle, vanity unit with hand wash basin and W.C. Complete with ceiling spotlights, double glazed window and wall mounted radiator. Fitted with lino flooring. Boiler.