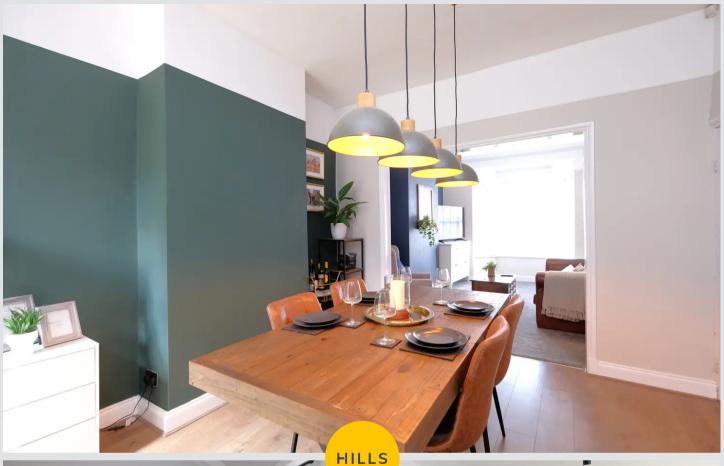

# **Dining Room**

12' 9" x 11' 5" (3.89m x 3.48m)

Complete with a ceiling light point, patio doors and wall mounted radiator. Fitted with laminate flooring.