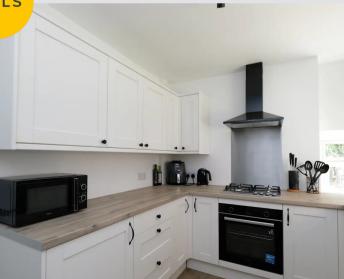

#### Kitchen

10' 2" x 8' 5" (3.10m x 2.57m)

Featuring modern wall and base units with a composite sink. Gas hob, electric oven, fridge freezer and washer. Complete with a ceiling light point, two double glazed windows and wall mounted radiator. Fitted with lino flooring. Cellar access.