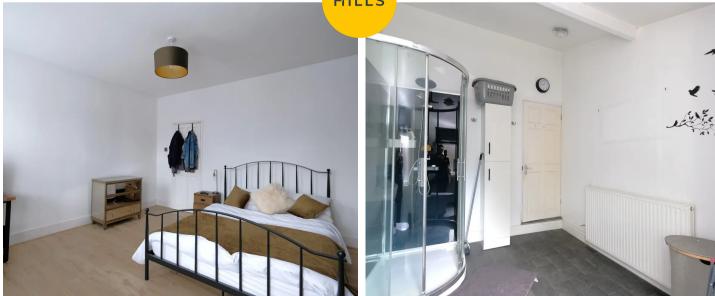

#### **Bedroom One**

14' 6" x 13' 3" (4.42m x 4.04m)

Complete with a ceiling light point, two double glazed windows and wall mounted radiator. Fitted with laminate vinyl tile flooring.

#### **Bedroom Two**

12' 3" x 9' 5" (3.73m x 2.87m)

Complete with a ceiling light point, double glazed window and wall mounted radiator. Fitted with carpet flooring.

# Bathroom

10' 9" x 8' 3" (3.28m x 2.51m)

Fitted with a shower cubicle, vanity unit with hand wash basin and W.C. Complete with ceiling spotlights, double glazed window and wall mounted radiator. Fitted with lino flooring. Boiler.