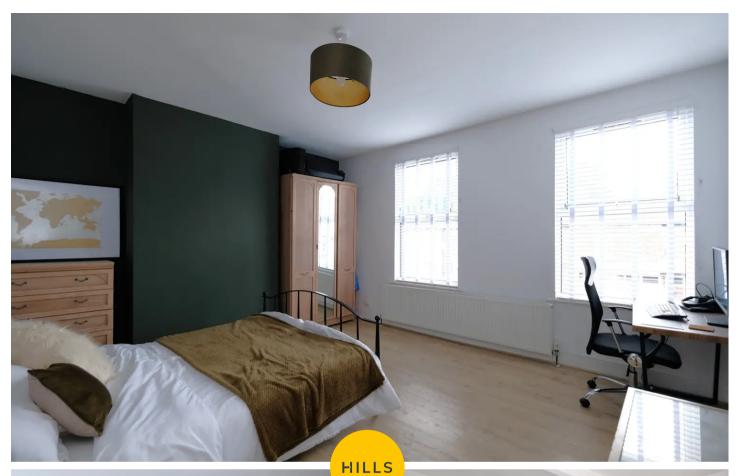

#### **Bedroom One**

14' 6" x 13' 3" (4.42m x 4.04m)

Complete with a ceiling light point, two double glazed windows and wall mounted radiator. Fitted with laminate vinyl tile flooring.

#### **Bedroom Two**

12' 3" x 9' 5" (3.73m x 2.87m)

Complete with a ceiling light point, double glazed window and wall mounted radiator. Fitted with carpet flooring.