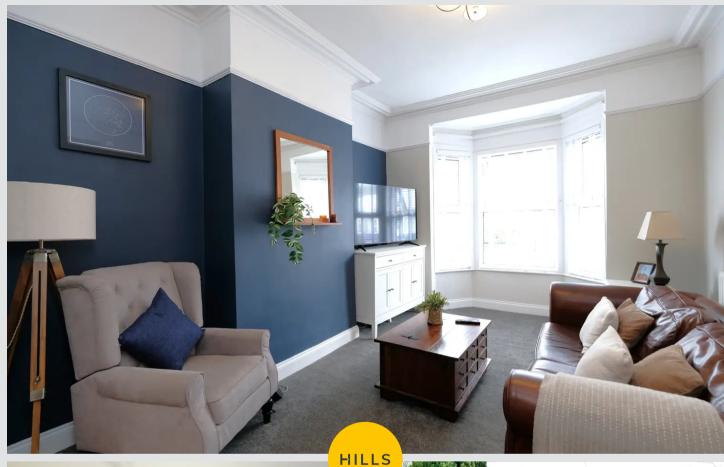

#### Lounge

13' 2" x 10' 9" (4.01m x 3.28m)

A bright lounge complete with a ceiling light point, double glazed bay window and wall mounted radiator. Fitted with carpet flooring.