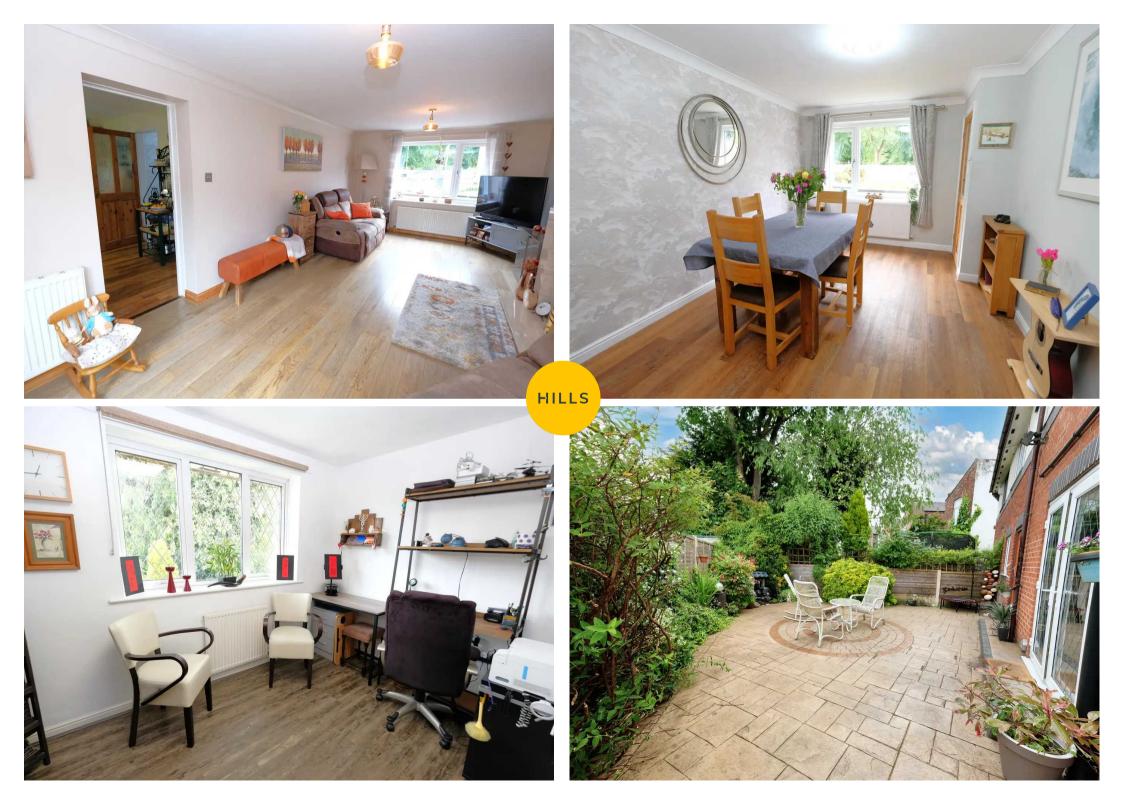

#### Lounge

### 22' 0" x 11' 1" (6.70m x 3.38m)

Featuring double glazed front rear patio, ceiling light point, electric fire, radiator. Complete with laminate flooring.

#### **Dining Room**

#### 9' 8" x 14' 4" (2.95m x 4.36m)

Featuring ceiling light point, front double glazed windows and radiator. Complete with laminate flooring.