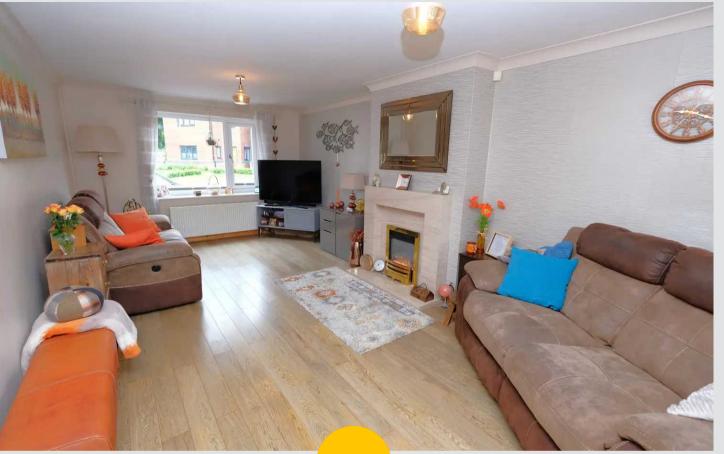

#### Lounge

### 22' 0" x 11' 1" (6.70m x 3.38m)

Featuring double glazed front rear patio, ceiling light point, electric fire, radiator. Complete with laminate flooring.