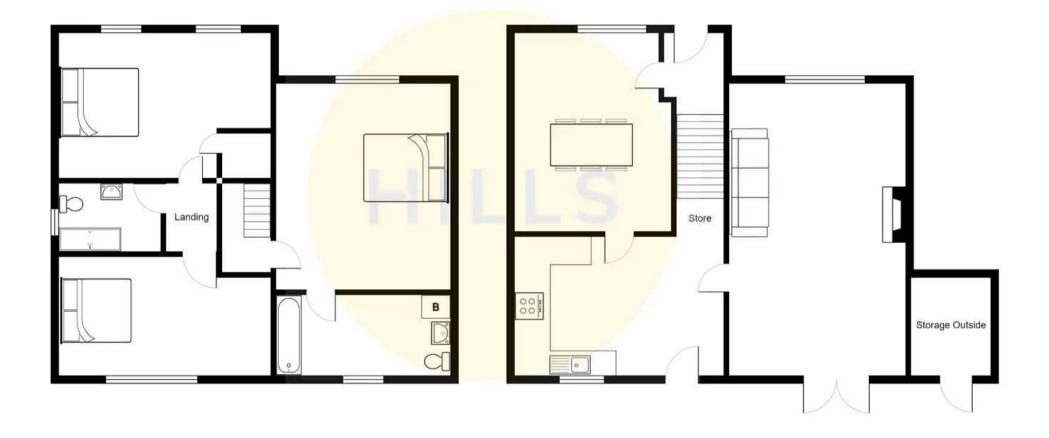

#### Tenure: Freehold

- Well Presented Three Bedroom Semi Detached
  Property
- Double Story Side Extension
- Impressive 21ft Lounge & Second Reception Room
- Modern Fitted Kitchen
- Three Generous Sized Bedrooms, Master with Fitted Wardrobes
- Modern Family Bathroom & En Suite to Master with Claw Foot Bath
- Front, Side & Rear Gardens Plus Gated Off Road Parking
- Stunning Views of Winton Park & Excellent Local Schools Close By