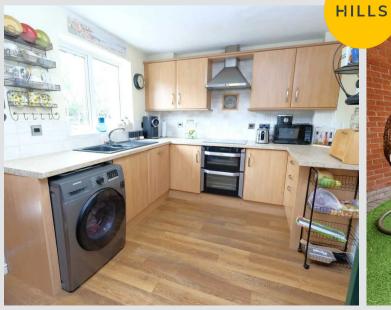

#### Kitchen

#### 8' 11" x 13' 1" (2.72m x 3.98m)

Featuring complementary wall and base units including sink, oven, cooker, extractor. Space for fridge freezer, dishwasher and washing machine. Complete with laminate flooring, doble glazed rear window and wooden rear door leading to outside.