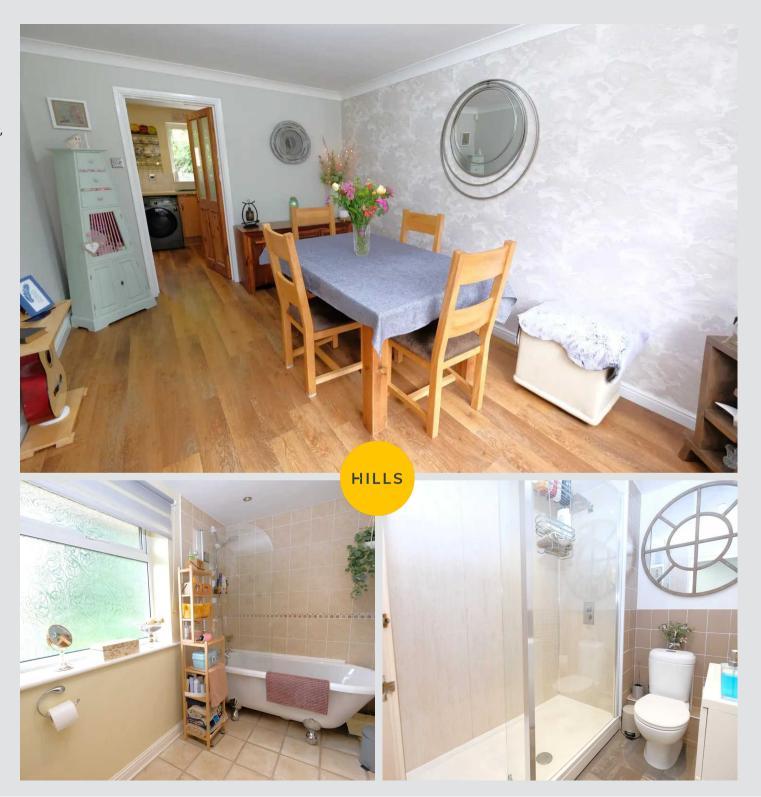

#### **Dining Room**

#### 9' 8" x 14' 4" (2.95m x 4.36m)

Featuring ceiling light point, front double glazed windows and radiator. Complete with laminate flooring.

# Bathroom

# 5' 7" x 6' 8" (1.71m x 2.03m)

Featuring three - piece suite with a towel radiator and ceiling spotlights. Complete with laminate flooring and tiled walls.