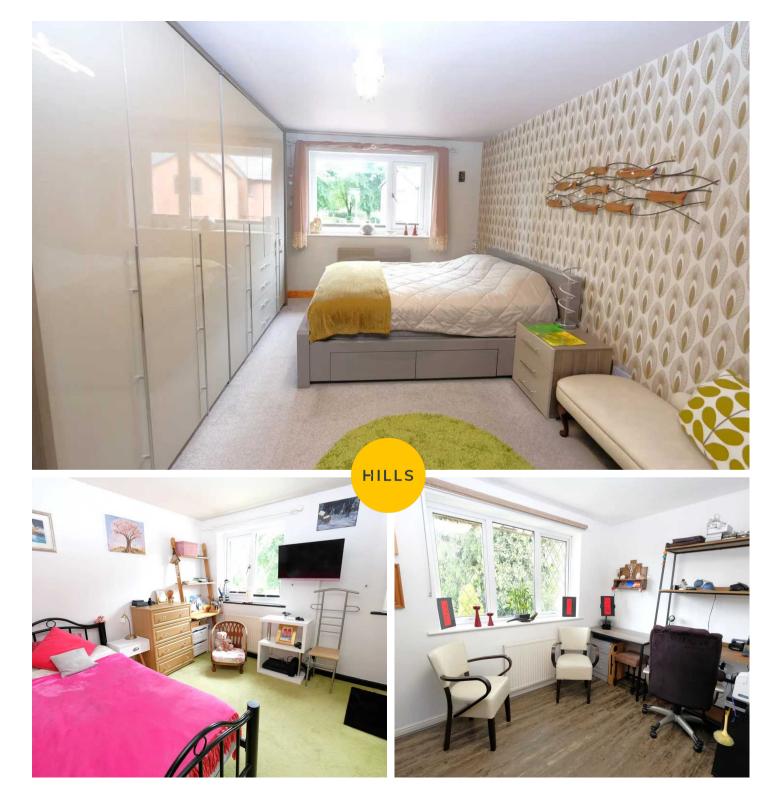

#### Bedroom 1

#### 11' 1" x 15' 7" (3.37m x 4.76m)

Featuring ceiling light point, double glazed front window, radiator. Complete with carpet flooring.

#### Ensuite

#### 11' 0" x 5' 9" (3.36m x 1.75m)

Featuring ceiling spot lights, tree piece suite with a hand wash basin and W/C. Complete with tiled flooring and a towel radiator.

#### Bedroom 2

13' 1" x 7' 7" (3.99m x 2.31m) Featuring ceiling light point, double glaze rear window, radiator. Complete with laminate flooring.

# Bedroom 3

9' 9" x 13' 3" (2.98m x 4.04m) Featuring ceiling light point, double glaze front window, radiator. Complete with carpet flooring.