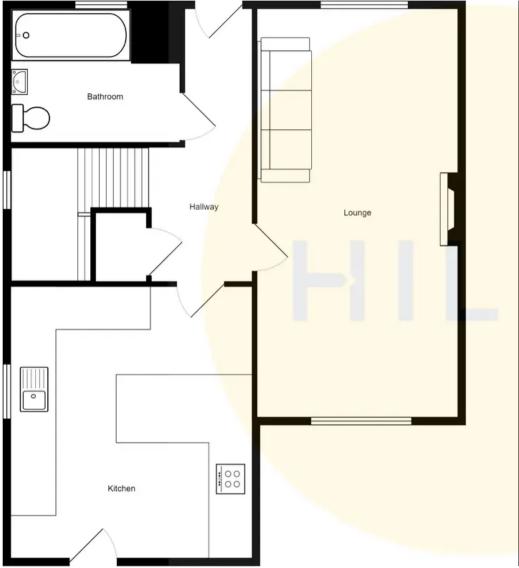

#### **Entrance Hallway**

Entered via a uPVC front door. Complete with a ceiling light point, utility cupboard and wall mounted radiator. Fitted with tiled flooring.

#### Lounge

18' 3" x 11' 9" (5.56m x 3.58m)

Featuring an electric fire. Complete with two ceiling light points, double glazed window and patio doors. Fitted with laminate flooring.

# Kitchen / Diner

14' 1" x 10' 3" (4.29m x 3.12m)

Featuring modern base units with an integral stainless steel sink and seven ring range cooker. Space for a fridge freezer. Complete with ceiling spotlights, double glazed window and wall mounted radiator. Fitted with part tiled walls and tiled flooring.