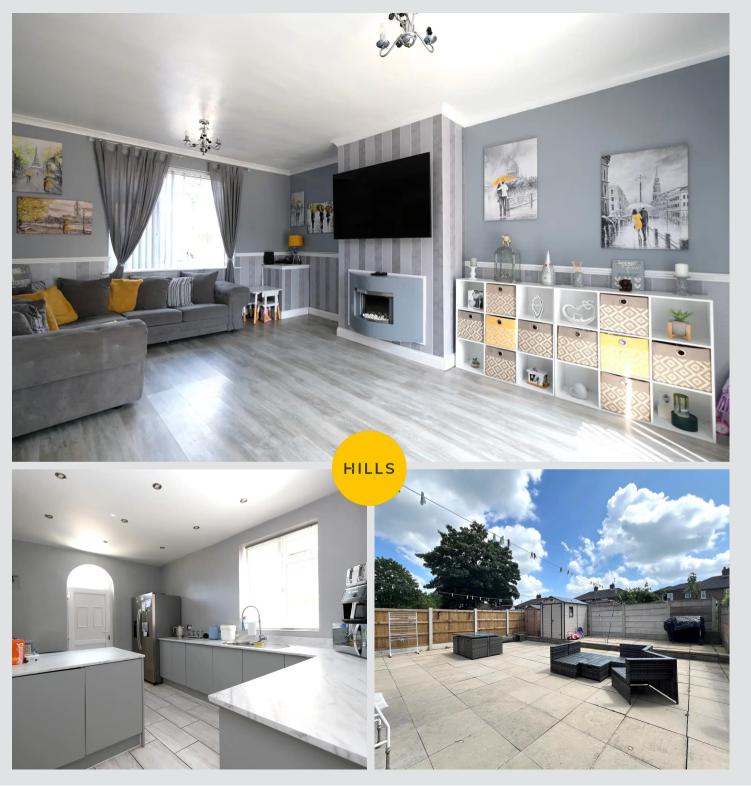

#### Lounge

18' 3" x 11' 9" (5.56m x 3.58m)

Featuring an electric fire. Complete with two ceiling light points, double glazed window and patio doors. Fitted with laminate flooring.

# Kitchen / Diner

14' 1" x 10' 3" (4.29m x 3.12m)

Featuring modern base units with an integral stainless steel sink and seven ring range cooker. Space for a fridge freezer. Complete with ceiling spotlights, double glazed window and wall mounted radiator. Fitted with part tiled walls and tiled flooring.

#### External

To the front of the property is off-road parking for multiple cars. To the rear of the property is a sun trap low maintenance garden with a paved raised area and storage sheds. Gated side access. Additional 7/8FT (full width of the garden) to the rear of the garden behind the fence.