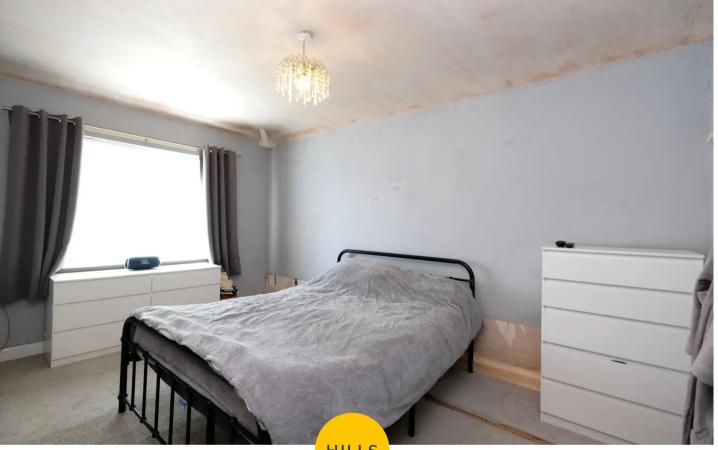

#### Bedroom One

14' 3" x 10' 3" (4.34m x 3.12m) Complete with a ceiling light point, double glazed window and wall mounted radiator. Fitted with carpet flooring.

#### **Bedroom Two**

12' 0" x 9' 8" (3.66m x 2.95m)

Complete with a ceiling light point, double glazed window and wall mounted radiator. Fitted with laminate flooring.

#### 12' 0" x 8' 2" (3.66m x 2.49m)

Complete with a ceiling light point, double glazed window and wall mounted radiator. Fitted with laminate flooring.

#### **Bedroom Four**

10' 3" x 6' 7" (3.12m x 2.01m)

Complete with a ceiling light point, two double glazed windows and wall mounted radiator. Fitted with laminate flooring.