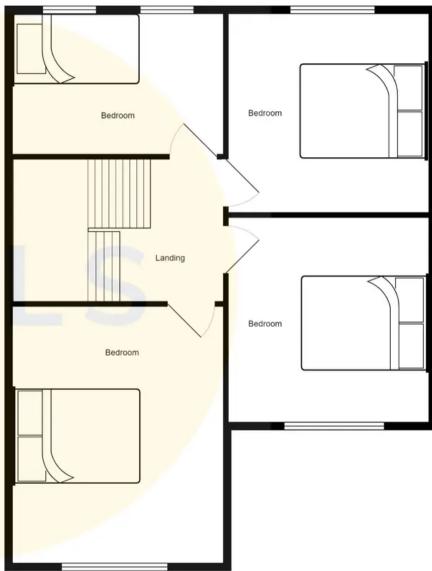

## Landing

Complete with a ceiling light point, double glazed window and carpet flooring. Loft access.

#### Bedroom One

14' 3" x 10' 3" (4.34m x 3.12m) Complete with a ceiling light point, double glazed window and wall mounted radiator. Fitted with carpet flooring.

#### **Bedroom Two**

12' 0" x 9' 8" (3.66m x 2.95m)

Complete with a ceiling light point, double glazed window and wall mounted radiator. Fitted with laminate flooring.

#### **Bedroom Three**

#### 12' 0" x 8' 2" (3.66m x 2.49m)

Complete with a ceiling light point, double glazed window and wall mounted radiator. Fitted with laminate flooring.

#### **Bedroom Four**

10' 3" x 6' 7" (3.12m x 2.01m)

Complete with a ceiling light point, two double glazed windows and wall mounted radiator. Fitted with laminate flooring.