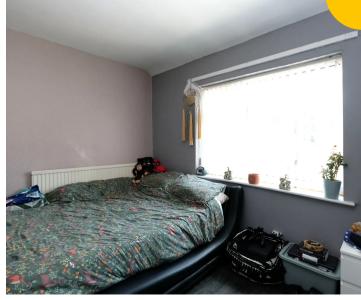

#### Bedroom One

14' 3" x 10' 3" (4.34m x 3.12m) Complete with a ceiling light point, double glazed window and wall mounted radiator. Fitted with carpet flooring.

#### **Bedroom Two**

12' 0" x 9' 8" (3.66m x 2.95m)

Complete with a ceiling light point, double glazed window and wall mounted radiator. Fitted with laminate flooring.

#### 12' 0" x 8' 2" (3.66m x 2.49m)

Complete with a ceiling light point, double glazed window and wall mounted radiator. Fitted with laminate flooring.

#### **Bedroom Four**

10' 3" x 6' 7" (3.12m x 2.01m)

Complete with a ceiling light point, two double glazed windows and wall mounted radiator. Fitted with laminate flooring.