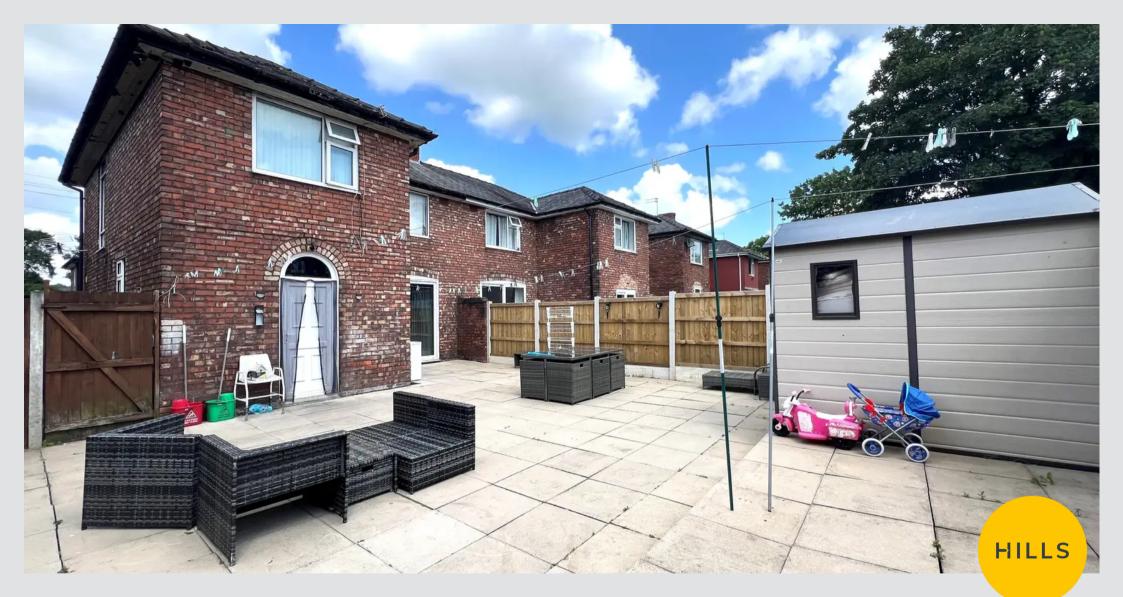

#### External

To the front of the property is off-road parking for multiple cars. To the rear of the property is a sun trap low maintenance garden with a paved raised area and storage sheds. Gated side access. Additional 7/8FT (full width of the garden) to the rear of the garden behind the fence.