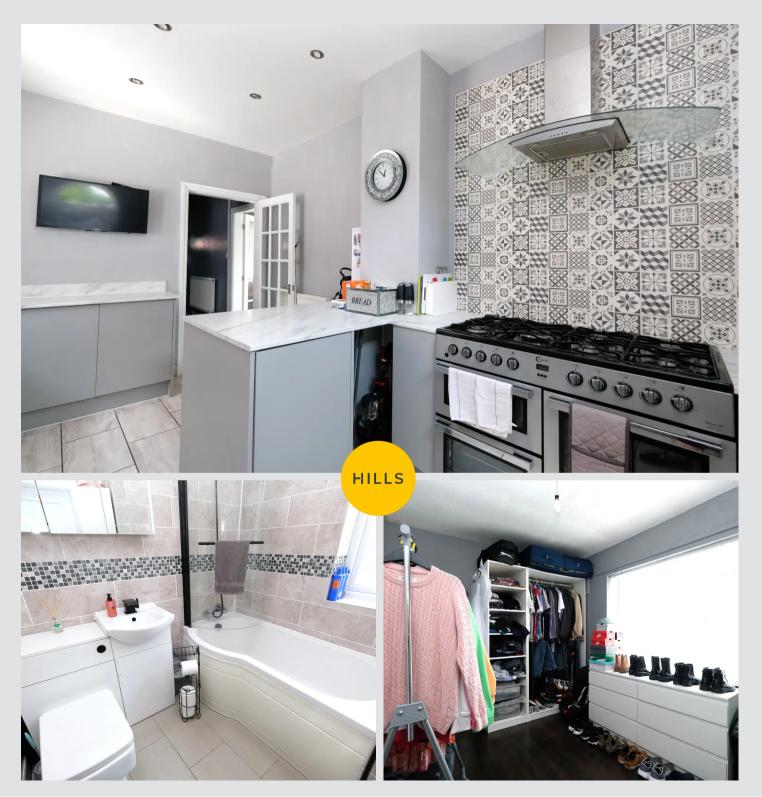

# Kitchen / Diner

14' 1" x 10' 3" (4.29m x 3.12m)

Featuring modern base units with an integral stainless steel sink and seven ring range cooker. Space for a fridge freezer. Complete with ceiling spotlights, double glazed window and wall mounted radiator. Fitted with part tiled walls and tiled flooring.

# 6' 4" x 6' 1" (1.93m x 1.85m)

Featuring a three-piece suite including a bath with shower over, vanity unit with hand wash basin and W.C. Complete with a ceiling light point, double glazed window and heated towel rail. Fitted with tiled walls and flooring.