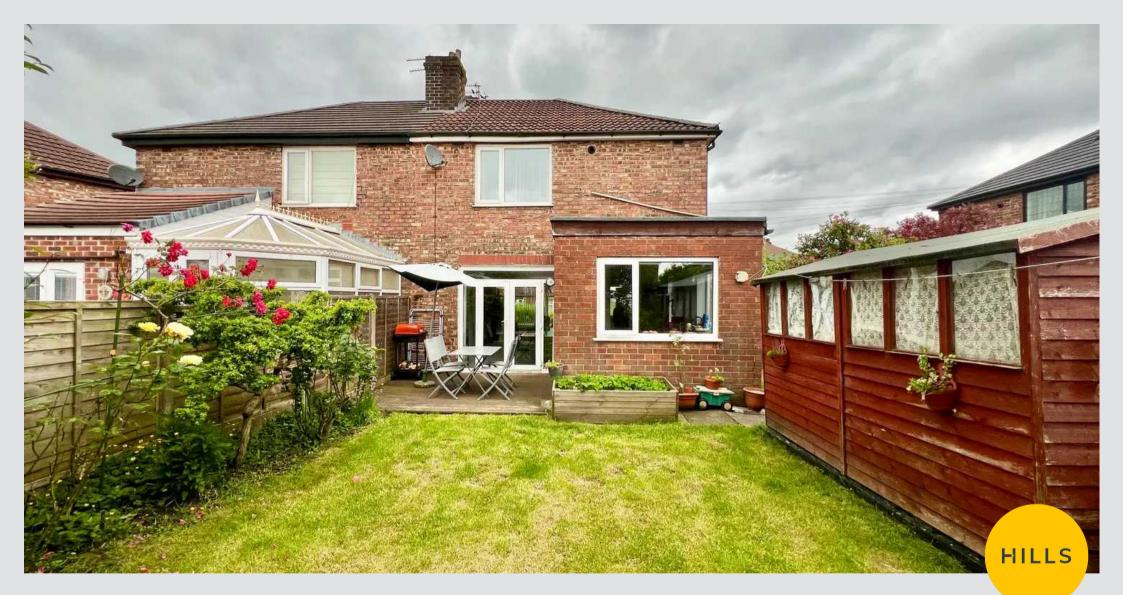

## **1** Weston Avenue

Clifton, Manchester

A VERY WELL PRESENTED BAY FRONTED SEMI DETACHED HOUSE LOCATED IN CLIFTON CLOSE TO THE COUNTRY PARK. On the ground floor the property offers an entrance hall, a spacious open plan lounge and dining room, a modern fitted kitchen and a WC. On the first floor Tenure: Freehold

- WELL PRESENTED SEMI DETACHED HOUSE
- THREE BEDROOMS
- MODERN FITTED KITCHEN
- OPEN PLAN LOUNGE AND DINING ROOM
- GAS CENTRAL HEATING AND DOUBLE GLAZING
- WELL MAINTAINED MATURE GARDENS
- QUIET CUL SAC
- CLIFTON LOCATION