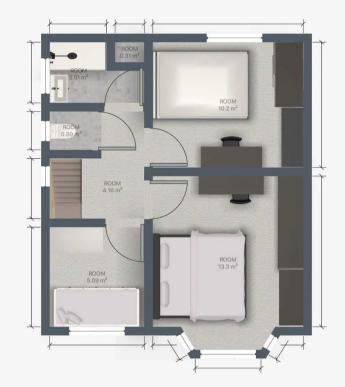

Hallway 12' 6" x 7' 3" (3.80m x 2.20m)

**Reception 1** 12' 6" x 11' 2" (3.80m x 3.40m)

**Reception 2** 8' 10" x 13' 1" (2.70m x 4.00m)

**Kitchen** 16' 9" x 8' 2" (5.10m x 2.50m)

Landing

**Bedroom 1** 11' 6" x 10' 6" (3.50m x 3.20m)

**Bedroom 2** 10' 6" x 9' 2" (3.20m x 2.80m)

**Bedroom 3** 7' 7" x 5' 7" (2.30m x 1.70m)

Bathroom 7' 3" x 5' 7" (2.20m x 1.70m)

**WC** 4' 7" x 2' 4" (1.40m x 0.70m)