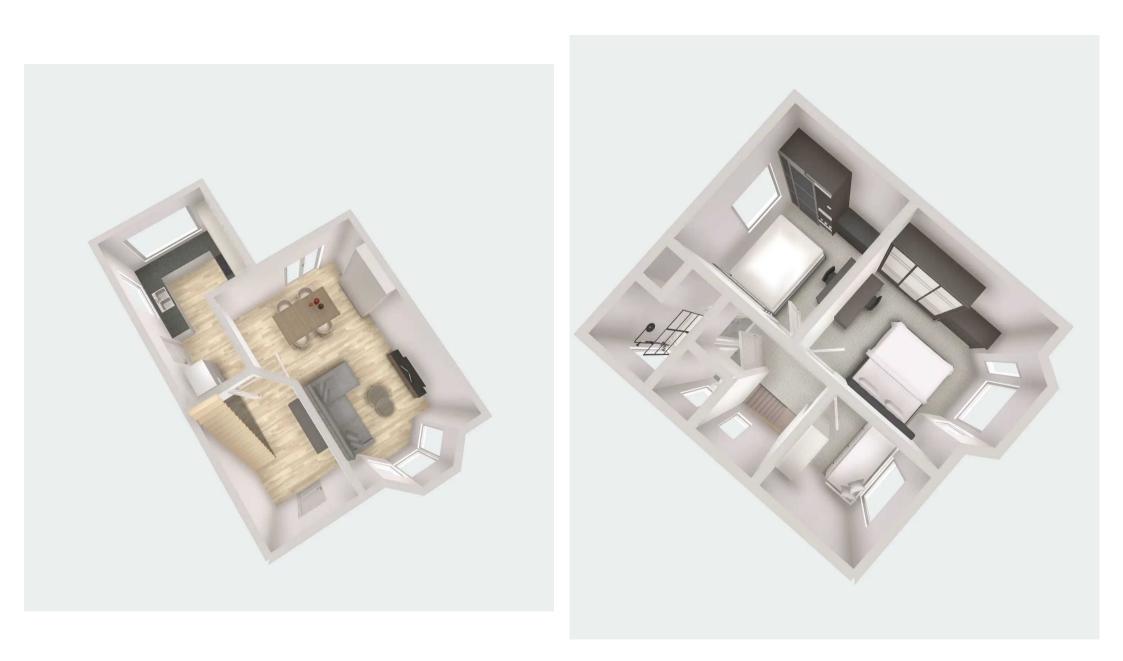

## **1** Weston Avenue

Clifton, Manchester

A VERY WELL PRESENTED BAY FRONTED SEMI DETACHED HOUSE LOCATED IN CLIFTON CLOSE TO THE COUNTRY PARK. On the ground floor the property offers an entrance hall, a spacious open plan lounge and dining room, a modern fitted kitchen and a WC. On the first floor Tenure: Freehold

Hallway 12' 6" x 7' 3" (3.80m x 2.20m)

**Reception 1** 12' 6" x 11' 2" (3.80m x 3.40m)

**Reception 2** 8' 10" x 13' 1" (2.70m x 4.00m)

**Kitchen** 16' 9" x 8' 2" (5.10m x 2.50m)

Landing

**Bedroom 1** 11' 6" x 10' 6" (3.50m x 3.20m)

**Bedroom 2** 10' 6" x 9' 2" (3.20m x 2.80m)

**Bedroom 3** 7' 7" x 5' 7" (2.30m x 1.70m)

Bathroom 7' 3" x 5' 7" (2.20m x 1.70m)

**WC** 4' 7" x 2' 4" (1.40m x 0.70m)