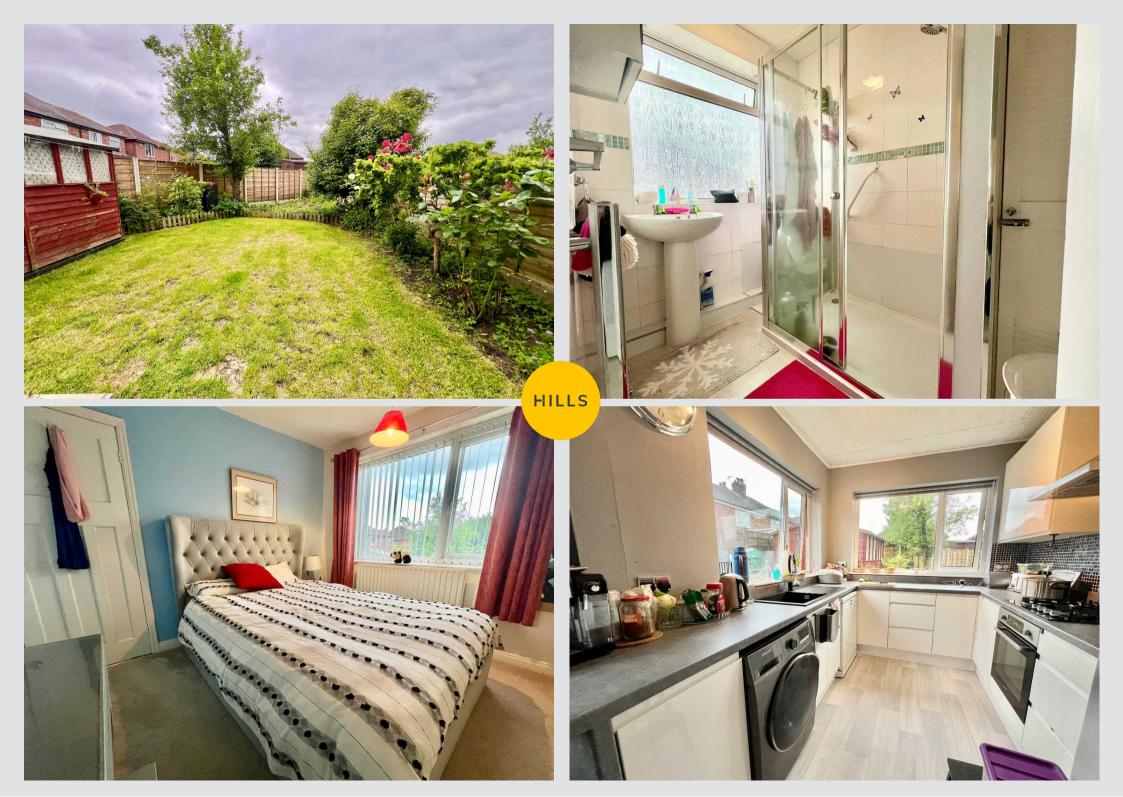

## **1** Weston Avenue

Clifton, Manchester

A VERY WELL PRESENTED BAY FRONTED SEMI DETACHED HOUSE LOCATED IN CLIFTON CLOSE TO THE COUNTRY PARK. On the ground floor the property offers an entrance hall, a spacious open plan lounge and dining room, a modern fitted kitchen and a WC. On the first floor Tenure: Freehold

- WELL PRESENTED SEMI DETACHED HOUSE
- THREE BEDROOMS
- MODERN FITTED KITCHEN
- OPEN PLAN LOUNGE AND DINING ROOM
- GAS CENTRAL HEATING AND DOUBLE GLAZING
- WELL MAINTAINED MATURE GARDENS
- QUIET CUL SAC
- CLIFTON LOCATION

Hallway 12' 6" x 7' 3" (3.80m x 2.20m)

**Reception 1** 12' 6" x 11' 2" (3.80m x 3.40m)

**Reception 2** 8' 10" x 13' 1" (2.70m x 4.00m)

**Kitchen** 16' 9" x 8' 2" (5.10m x 2.50m)

Landing

**Bedroom 1** 11' 6" x 10' 6" (3.50m x 3.20m)

**Bedroom 2** 10' 6" x 9' 2" (3.20m x 2.80m)

**Bedroom 3** 7' 7" x 5' 7" (2.30m x 1.70m)

Bathroom 7' 3" x 5' 7" (2.20m x 1.70m)

**WC** 4' 7" x 2' 4" (1.40m x 0.70m)