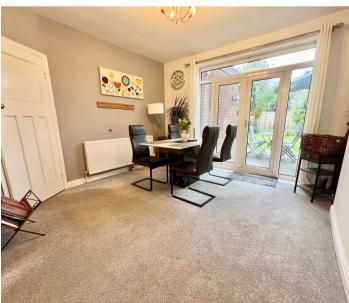

## **1** Weston Avenue

Clifton, Manchester

A VERY WELL PRESENTED BAY FRONTED SEMI DETACHED HOUSE LOCATED IN CLIFTON CLOSE TO THE COUNTRY PARK. On the ground floor the property offers an entrance hall, a spacious open plan lounge and dining room, a modern fitted kitchen and a WC. On the first floor Tenure: Freehold

Hallway 12' 6" x 7' 3" (3.80m x 2.20m)

**Reception 1** 12' 6" x 11' 2" (3.80m x 3.40m)

**Reception 2** 8' 10" x 13' 1" (2.70m x 4.00m)

**Kitchen** 16' 9" x 8' 2" (5.10m x 2.50m)

Landing

**Bedroom 1** 11' 6" x 10' 6" (3.50m x 3.20m)