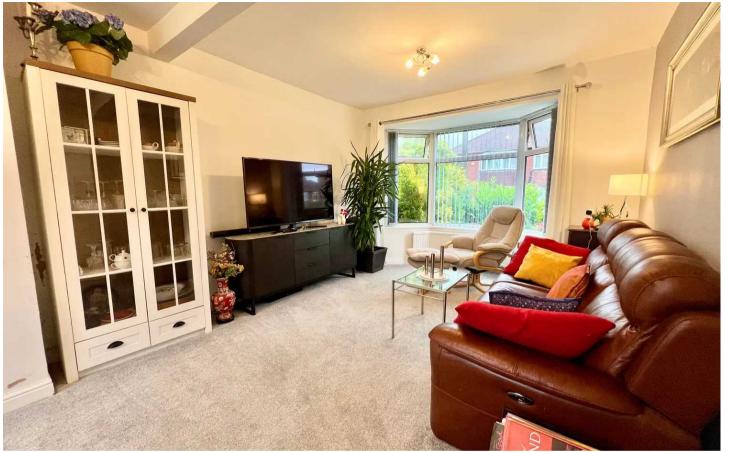

## **1** Weston Avenue

Clifton, Manchester

A VERY WELL PRESENTED BAY FRONTED SEMI DETACHED HOUSE LOCATED IN CLIFTON CLOSE TO THE COUNTRY PARK. On the ground floor the property offers an entrance hall, a spacious open plan lounge and dining room, a modern fitted kitchen and a WC. On the first floor Tenure: Freehold

Hallway 12' 6" x 7' 3" (3.80m x 2.20m)

**Reception 1** 12' 6" x 11' 2" (3.80m x 3.40m)

**Reception 2** 8' 10" x 13' 1" (2.70m x 4.00m)

**Kitchen** 16' 9" x 8' 2" (5.10m x 2.50m)

Landing

**Bedroom 1** 11' 6" x 10' 6" (3.50m x 3.20m)