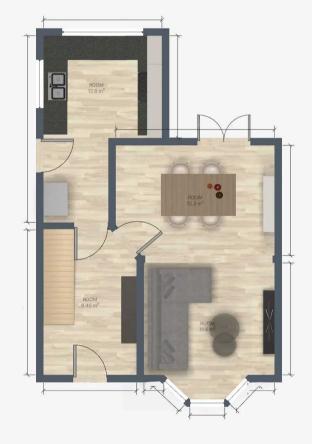

Hallway 12' 6" x 7' 3" (3.80m x 2.20m)

**Reception 1** 12' 6" x 11' 2" (3.80m x 3.40m)

**Reception 2** 8' 10" x 13' 1" (2.70m x 4.00m)

**Kitchen** 16' 9" x 8' 2" (5.10m x 2.50m)

Landing

**Bedroom 1** 11' 6" x 10' 6" (3.50m x 3.20m)