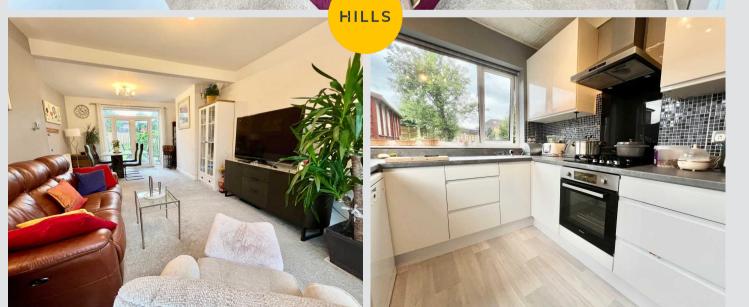

## **1** Weston Avenue

Clifton, Manchester

A VERY WELL PRESENTED BAY FRONTED SEMI DETACHED HOUSE LOCATED IN CLIFTON CLOSE TO THE COUNTRY PARK. On the ground floor the property offers an entrance hall, a spacious open plan lounge and dining room, a modern fitted kitchen and a WC. On the first floor Tenure: Freehold

Hallway 12' 6" x 7' 3" (3.80m x 2.20m)

**Reception 1** 12' 6" x 11' 2" (3.80m x 3.40m)

**Reception 2** 8' 10" x 13' 1" (2.70m x 4.00m)

**Kitchen** 16' 9" x 8' 2" (5.10m x 2.50m)

Landing

**Bedroom 1** 11' 6" x 10' 6" (3.50m x 3.20m)