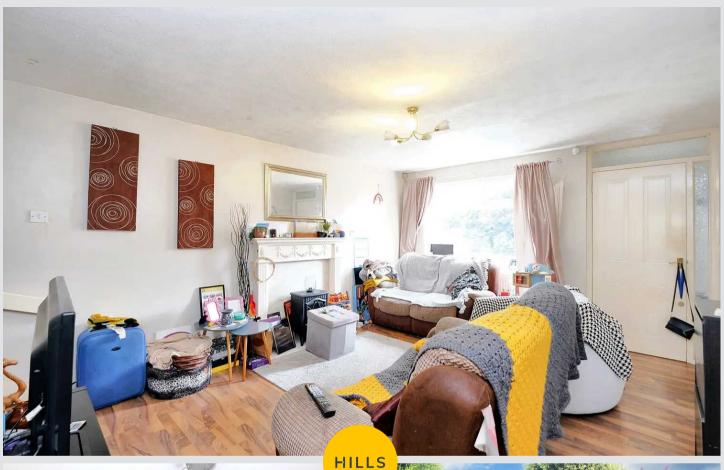

### Lounge

15' 4" x 11' 8" (4.67m x 3.56m)

Featuring ceiling light point, radiator, power point, double glazed window. Complete with electric fire and surround, under the stairs storage. Fitted with laminate flooring.