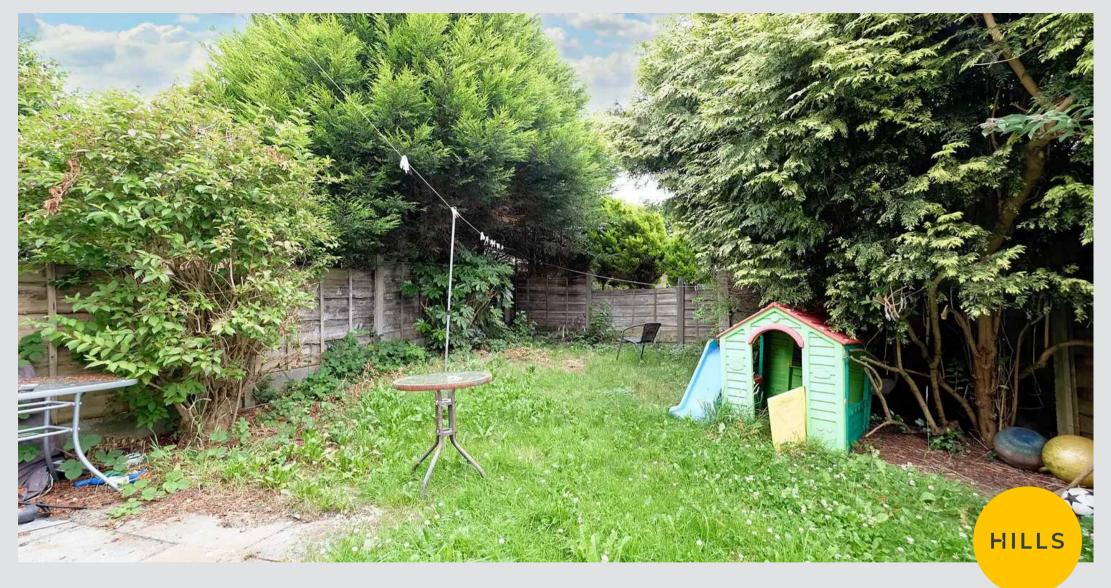

#### External

To the front of the property is off road parking for multiple cars, garden to the front, with a tree for privacy. To the rear of the property is gated access to the drive, lawn with a paved patio.