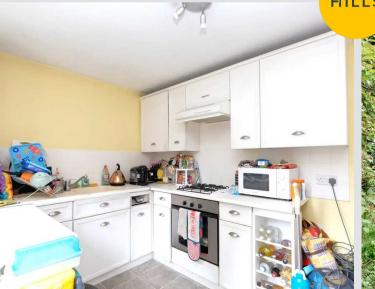

#### Kitchen

11' 7" x 8' 5" (3.53m x 2.57m)

Featuring ceiling light point, radiator, power point, double glazed window, wall and base units, French doors.

Complete with gas hob, electric oven. Space for washer, fridge freezer. Fitted with lino flooring and part tiled walls.