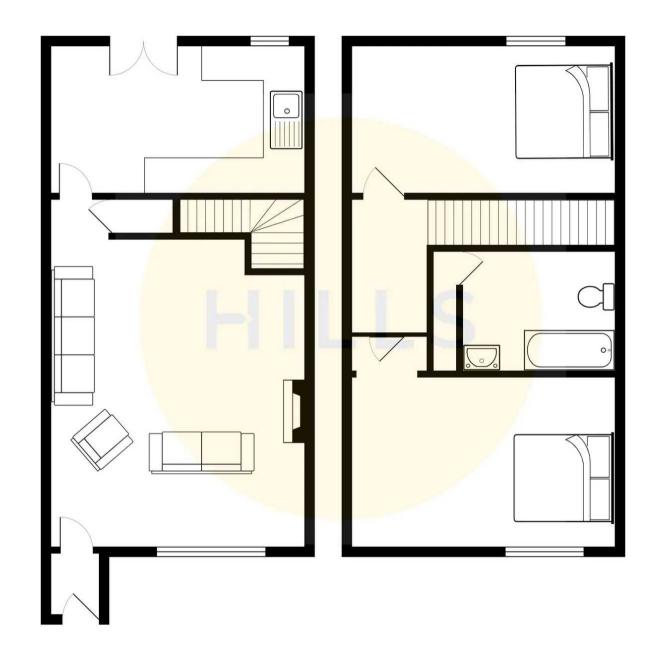

### **Entrance Hallway**

3' 7" x 3' 4" (1.09m x 1.02m)

Featuring hardwood door and fitted with laminate flooring.

### Lounge

15' 4" x 11' 8" (4.67m x 3.56m)

Featuring ceiling light point, radiator, power point, double glazed window. Complete with electric fire and surround, under the stairs storage. Fitted with laminate flooring.

#### Kitchen

11' 7" x 8' 5" (3.53m x 2.57m)

Featuring ceiling light point, radiator, power point, double glazed window, wall and base units, French doors.

Complete with gas hob, electric oven. Space for washer, fridge freezer. Fitted with lino flooring and part tiled walls.

## Bedroom One (front)

12' 2" x 11' 8" (3.71m x 3.56m)

Featuring ceiling light point, ceiling wall point, double glazed window, radiator. Fitted with carpet flooring.

## Bedroom Two (rear)

11' 8" x 7' 8" (3.56m x 2.34m)

Featuring ceiling light point, ceiling wall point, double glazed window, radiator, power point. Fitted with carpet flooring.

#### Bathroom

8' 9" x 4' 8" (2.67m x 1.42m)

Featuring a three piece suite including w/c, handwash basin, electric shower over bath. Complete with a radiator, storage cupboard. Fitted with lino flooring and part tiled walls.