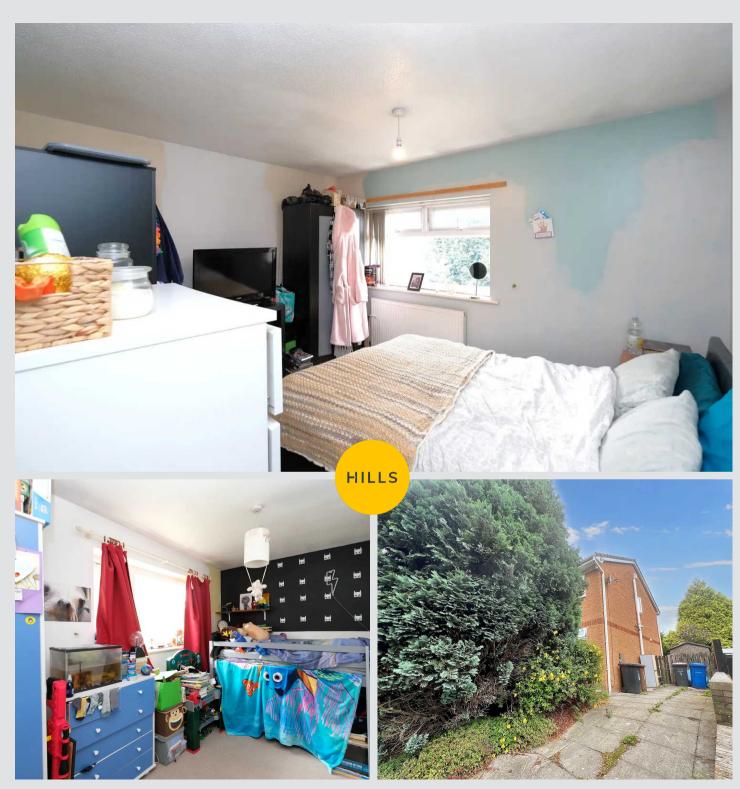

## Bedroom One (front)

12' 2" x 11' 8" (3.71m x 3.56m)

Featuring ceiling light point, ceiling wall point, double glazed window, radiator. Fitted with carpet flooring.

## Bedroom Two (rear)

11' 8" x 7' 8" (3.56m x 2.34m)

Featuring ceiling light point, ceiling wall point, double glazed window, radiator, power point. Fitted with carpet flooring.

#### External

To the front of the property is off road parking for multiple cars, garden to the front, with a tree for privacy. To the rear of the property is gated access to the drive, lawn with a paved patio.