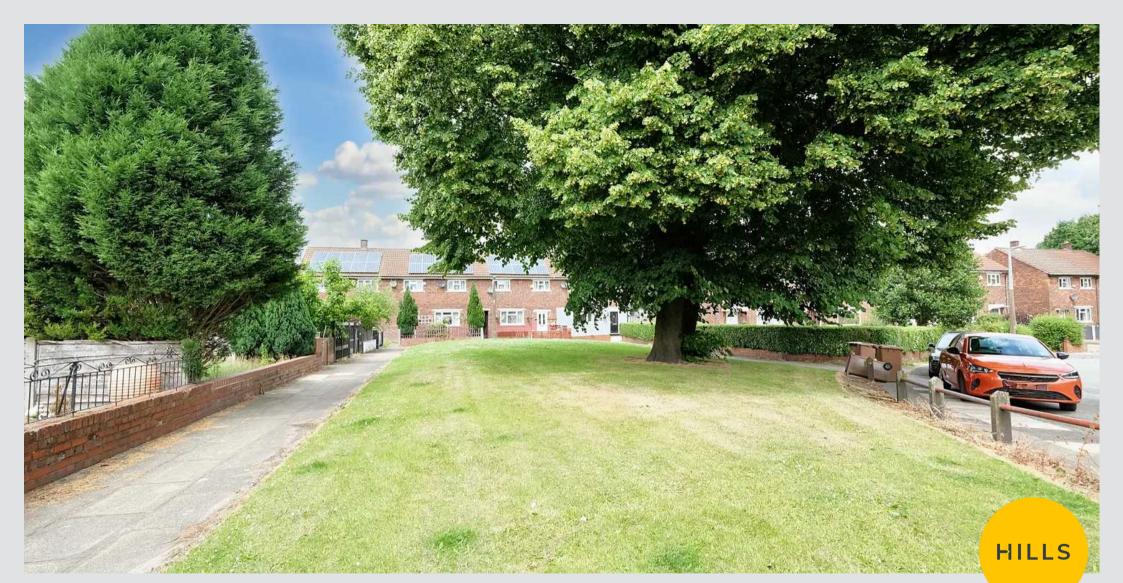

#### External

To the front of the property is a well kept lawn, planted borders, and paved path to the front door. To the rear of the property is a rear panelled patio well kept lawn, planted borders, with gated access back to front.