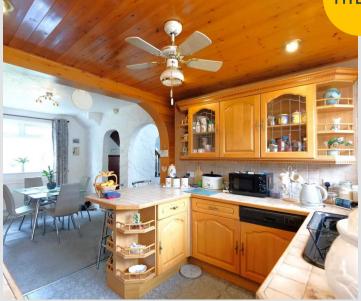

#### Kitchen

#### 9' 7" x 9' 2" (2.92m x 2.79m)

Featuring ceiling light spotlights, ceiling light point, power point, wall and base units, composite sink. Space for washer, cooker, gas hob, integrated dishwasher. Complete with PVC door. Fitted with part tiled walls and tiled flooring.