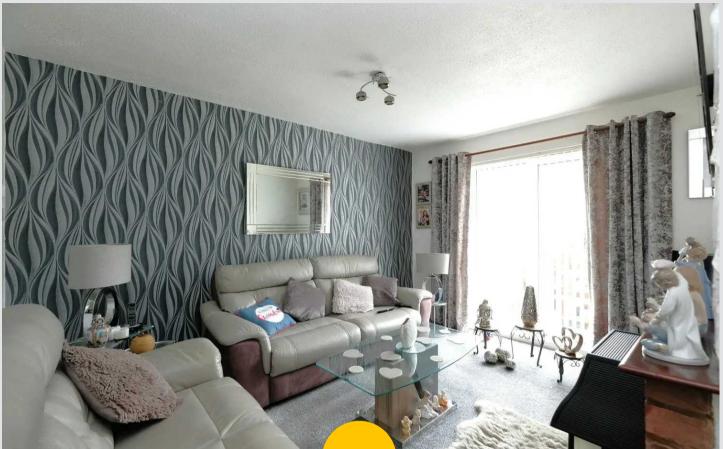

#### Lounge

13' 5" x 11' 6" (4.09m x 3.51m)

Featuring ceiling light point, ceiling wall point, patio doors, power point. Complete with a gas fire.