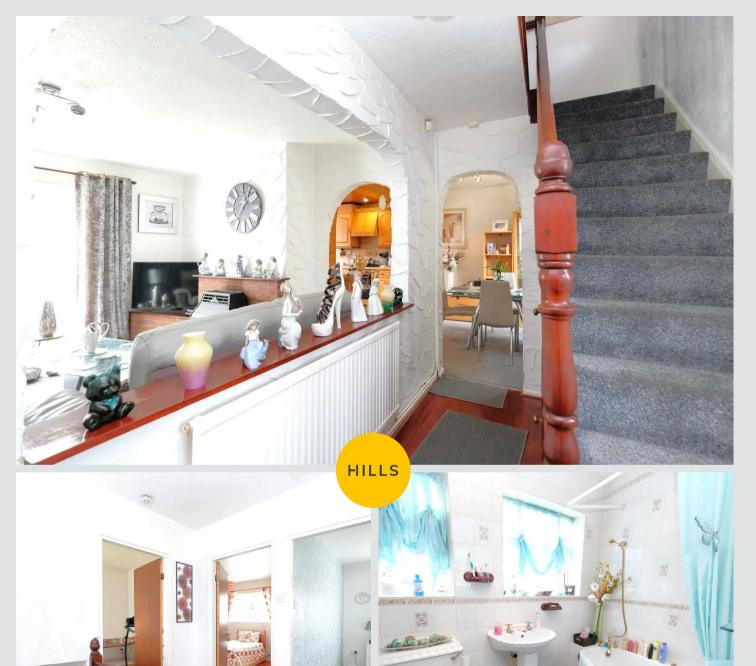

#### **Entrance Hallway**

Featuring ceiling light point, radiator, power point, ceiling wall point. Complete with storage cupboards under the stairs. Fitted with laminate flooring.

#### Lounge

13' 5" x 11' 6" (4.09m x 3.51m)

Featuring ceiling light point, ceiling wall point, patio doors, power point. Complete with a gas fire.

#### Bathroom

## 7' 5" x 5' 4" (2.26m x 1.63m)

Featuring three piece suite, including w/c, hand wash basin, corner bath with a shower over tub. Complete with two double glazed windows, ceiling spotlights. Fitted with tiled walls and lino flooring.