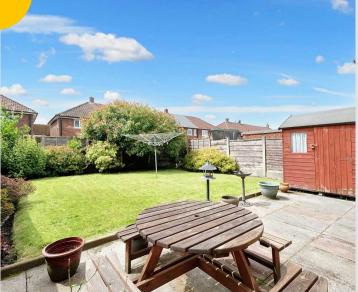

#### External

To the front of the property is a well kept lawn, planted borders, and paved path to the front door. To the rear of the property is a rear panelled patio well kept lawn, planted borders, with gated access back to front.