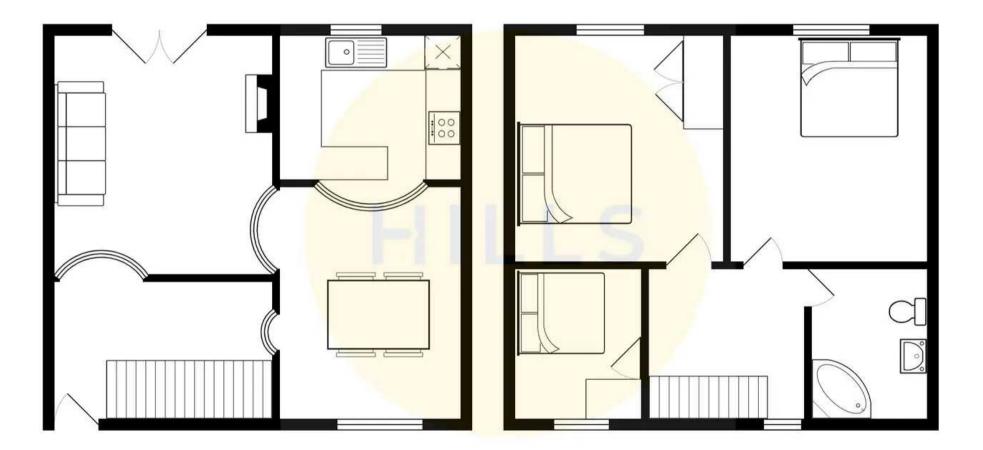

#### **Entrance Hallway**

Featuring ceiling light point, radiator, power point, ceiling wall point. Complete with storage cupboards under the stairs. Fitted with laminate flooring.

#### Lounge

13' 5" x 11' 6" (4.09m x 3.51m)

Featuring ceiling light point, ceiling wall point, patio doors, power point. Complete with a gas fire.

#### **Dining room**

#### Kitchen

#### Landing

Featuring ceiling light point, ceiling wall point, double glazed window. Complete with loft access.

#### Bedroom One

#### Bedroom Two

#### **Bedroom Three**

#### Bathroom