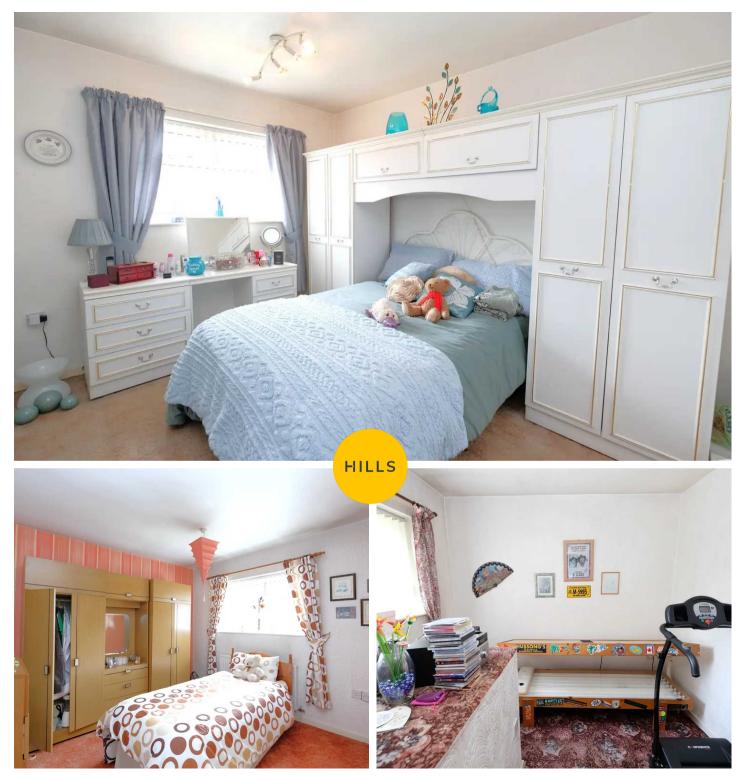

#### Bedroom One

#### 12' 0" x 9' 4" (3.66m x 2.84m)

Featuring ceiling light point, ceiling wall point, power point, radiator, double glazed window. Fitted with carpet flooring.

#### Bedroom Two

#### 12' 2" x 12' 0" (3.71m x 3.66m)

Featuring ceiling light point, ceiling wall point, radiator, power point. Complete with a double closet. Fitted with carpet flooring.

#### **Bedroom Three**

#### 9' 1" x 8' 4" (2.77m x 2.54m)

Featuring ceiling light point, ceiling wall point, wall mounted radiator, power point, double glazed window. Fitted with carpet flooring.