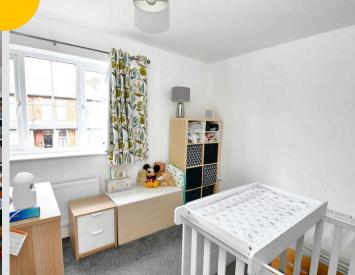

#### **Bedroom Two**

13' 1" x 10' 7" (3.98m x 3.22m)

Ceiling light point, double-glazed window and a wall-mounted radiator