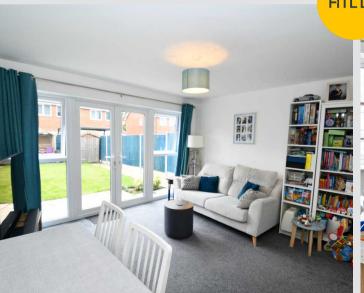

## Lounge

13' 0" x 12' 10" (3.96m x 3.91m)

Ceiling light point and patio doors to the rear