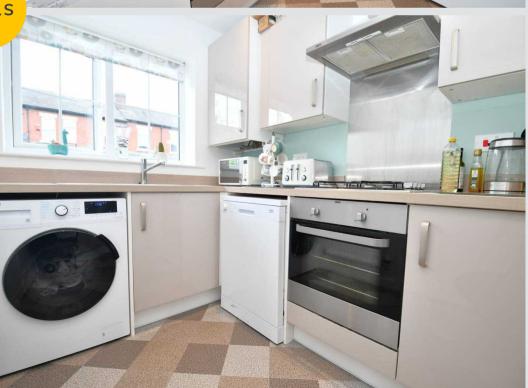

#### Kitchen

10' 7" x 6' 5" (3.22m x 1.95m)

Fitted with a modern range of wall and base units with complementary work surfaces and an integral sink and drainer unit. With an integrated oven and hob. With space and plumbing for a washing machine and fridge/freezer. Inset spot lights and a double glazed window