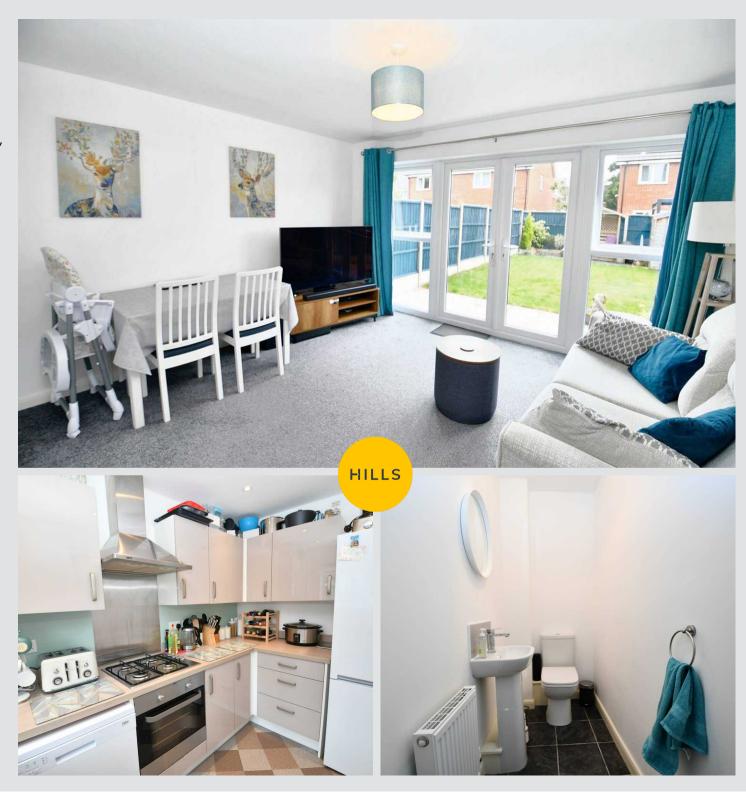

## Lounge

13' 0" x 12' 10" (3.96m x 3.91m)

Ceiling light point and patio doors to the rear

#### Kitchen

10' 7" x 6' 5" (3.22m x 1.95m)

Fitted with a modern range of wall and base units with complementary work surfaces and an integral sink and drainer unit. With an integrated oven and hob. With space and plumbing for a washing machine and fridge/freezer. Inset spot lights and a double glazed window

# Downstairs W/C

Low level W.C, hand wash basin and a ceiling light point