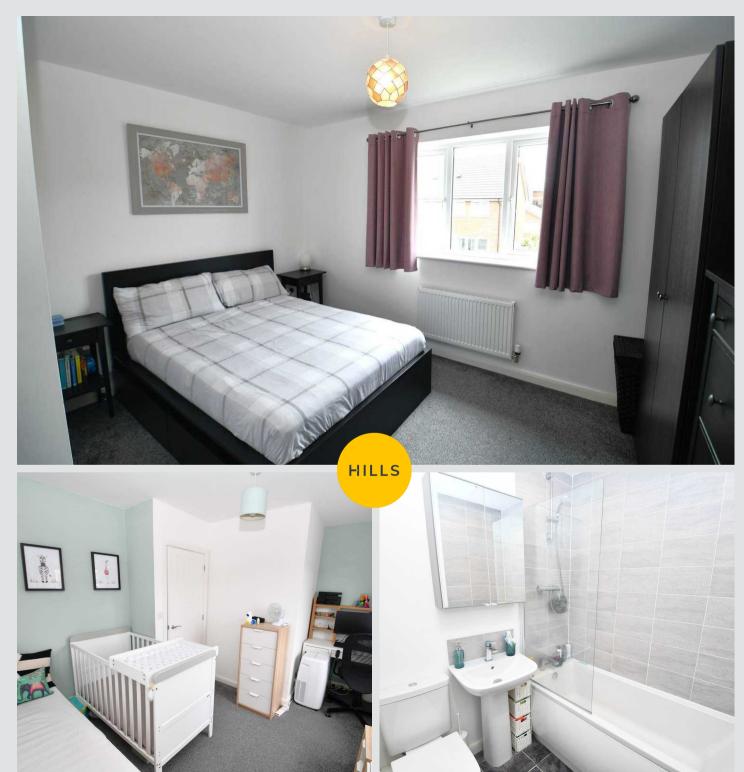

#### **Bedroom One**

13' 1" x 12' 1" (3.98m x 3.68m)

Ceiling light point, double glazed window and a wall-mounted radiator

#### **Bedroom Two**

13' 1" x 10' 7" (3.98m x 3.22m)

Ceiling light point, double-glazed window and a wall-mounted radiator

#### **Bathroom**

6' 7" x 6' 1" (2.01m x 1.86m)

Fitted with a three piece suite including bath with shower over, low level W.C and a pedestal hand wash basin. Inset spot lights and part tiled walls