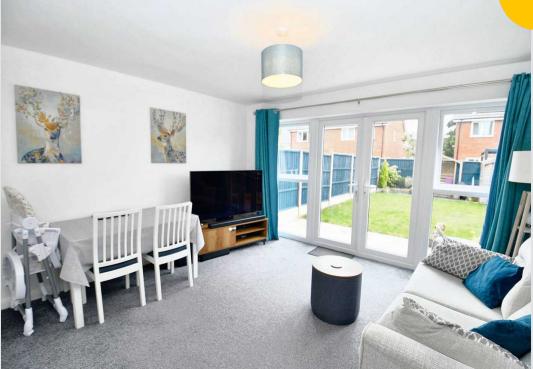

## Lounge

13' 0" x 12' 10" (3.96m x 3.91m)

Ceiling light point and patio doors to the rear