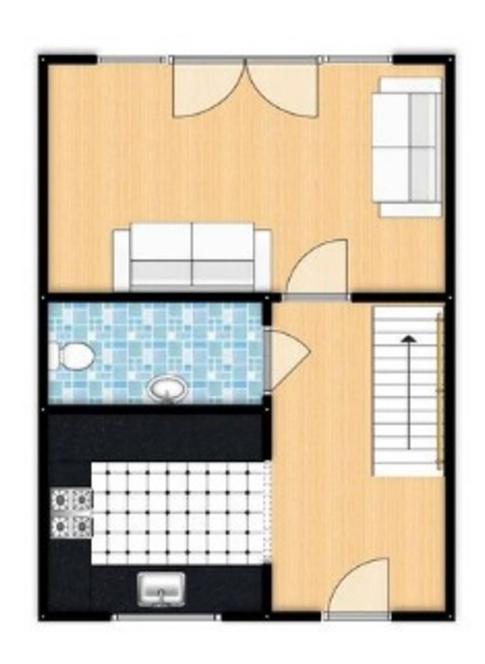

## **Entrance Hallway**

Ceiling light point

# Downstairs W/C

Low level W.C, hand wash basin and a ceiling light point

## Lounge

13' 0" x 12' 10" (3.96m x 3.91m)

Ceiling light point and patio doors to the rear

#### Kitchen

10' 7" x 6' 5" (3.22m x 1.95m)

Fitted with a modern range of wall and base units with complementary work surfaces and an integral sink and drainer unit. With an integrated oven and hob. With space and plumbing for a washing machine and fridge/freezer. Inset spot lights and a double glazed window

## Externally

To the front is a driveway for off road parking and to the rear is a large enclosed garden complete with laid to lawn grass and a patio area.