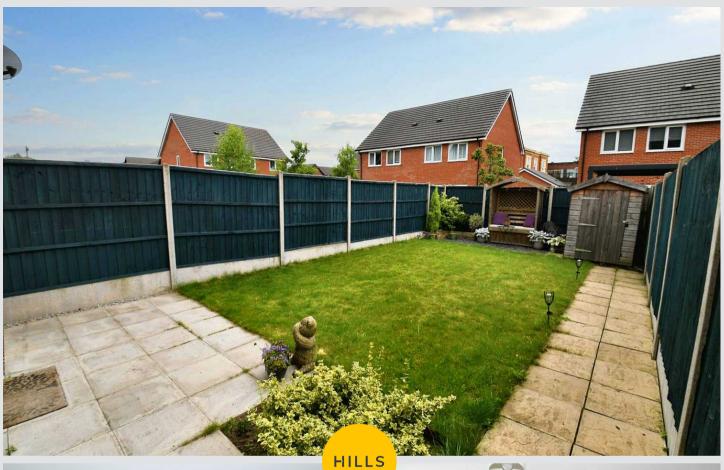

## Externally

To the front is a driveway for off road parking and to the rear is a large enclosed garden complete with laid to lawn grass and a patio area.