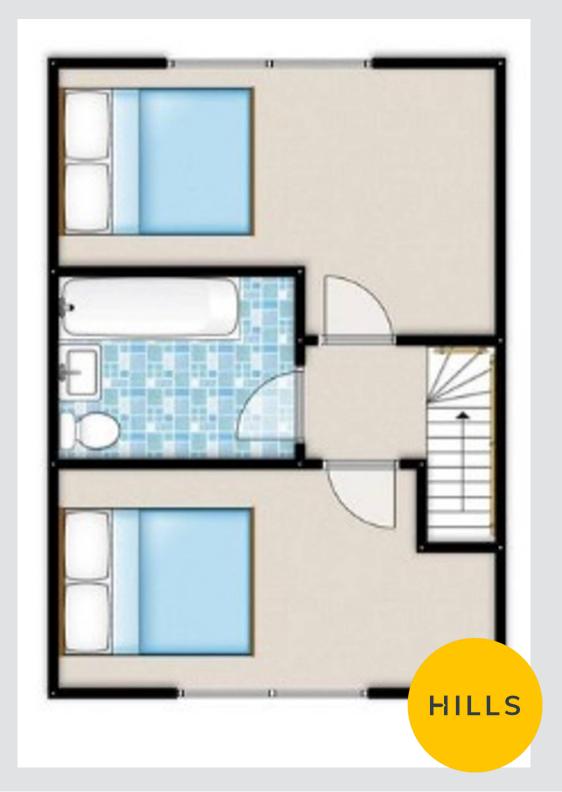

#### **Bedroom One**

13' 1" x 12' 1" (3.98m x 3.68m)

Ceiling light point, double glazed window and a wall-mounted radiator

#### **Bedroom Two**

13' 1" x 10' 7" (3.98m x 3.22m)

Ceiling light point, double-glazed window and a wall-mounted radiator

#### **Bathroom**

6' 7" x 6' 1" (2.01m x 1.86m)

Fitted with a three piece suite including bath with shower over, low level W.C and a pedestal hand wash basin. Inset spot lights and part tiled walls