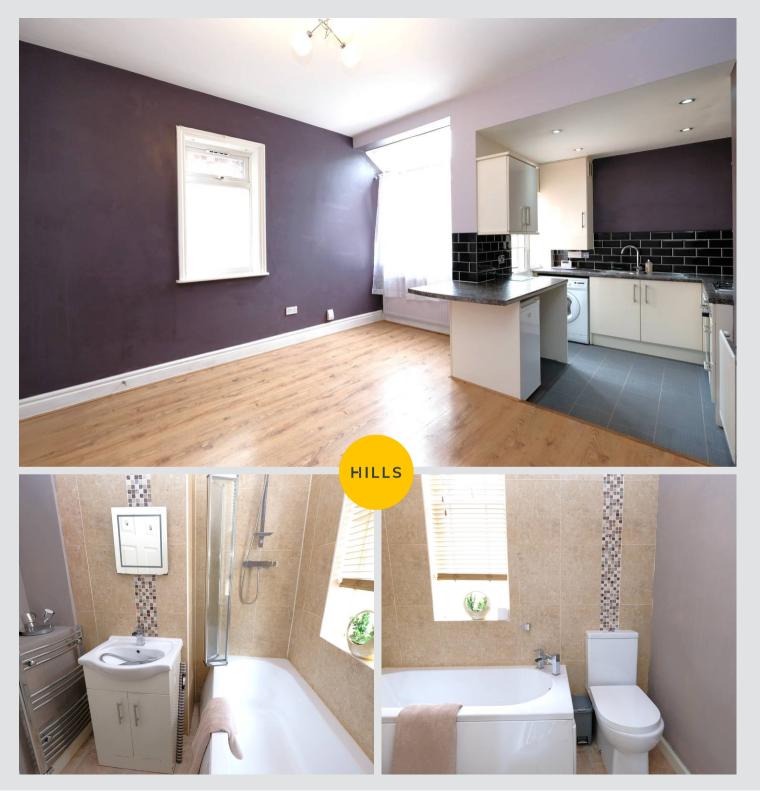

#### Lounge

#### 13' 6" x 11' 4" (4.11m x 3.45m)

Featuring ceiling light point, double glazed window, wall mounted radiator, power point. Complete with a gas fire. Fitted with laminate flooring.

#### Kitchen

#### 7' 5" x 7' 3" (2.26m x 2.21m)

Featuring complementary wall and base units including integral stainless steel sink, gas hob and electric oven. Space for fridge freezer, washer. Complete with ceiling spotlights, wall - mounted radiator, single glazed window. Fitted with part tiled walls and lino flooring, hardwood door. Two year old boiler.

#### Bathroom

#### 7' 1" x 6' 7" (2.16m x 2.01m)

Featuring three piece suite including bath with a shower overhead, w/c, hand wash basin. Complete with ceiling light spotlights, double glazed window, vanity unit and heated towel rail. Fitted with tiled walls and lino flooring.