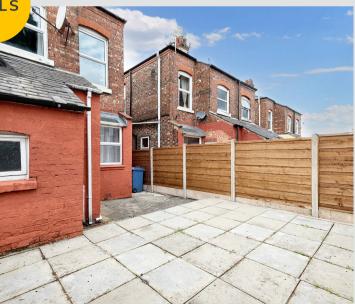

#### External

To the rear of the property is a raised paved garden with brick storage shed with power, gated side access.