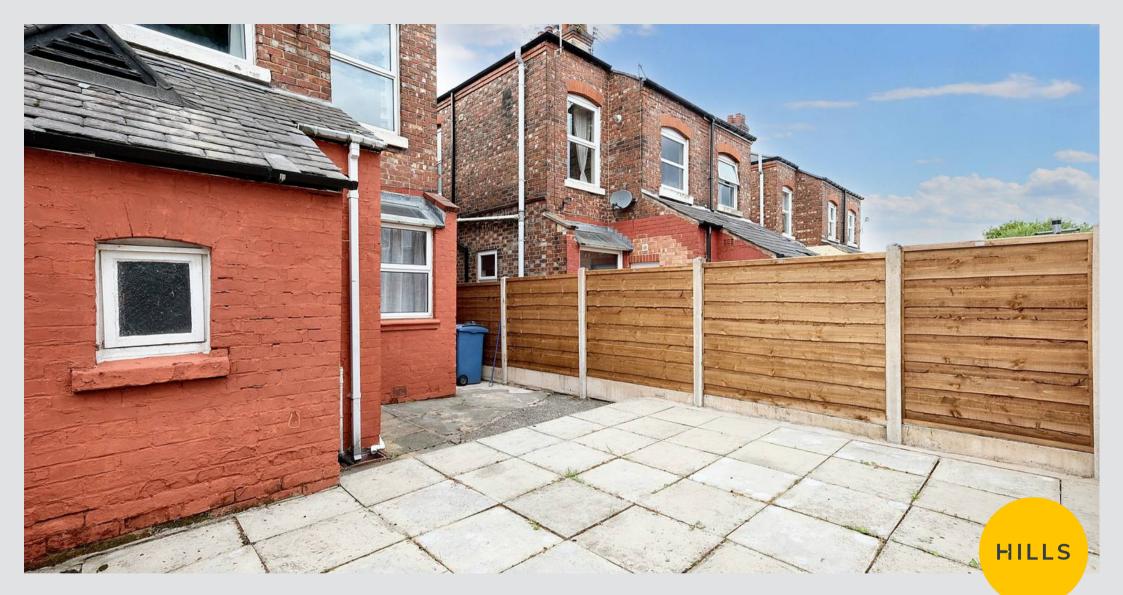

#### External

To the rear of the property is a raised paved garden with brick storage shed with power, gated side access.