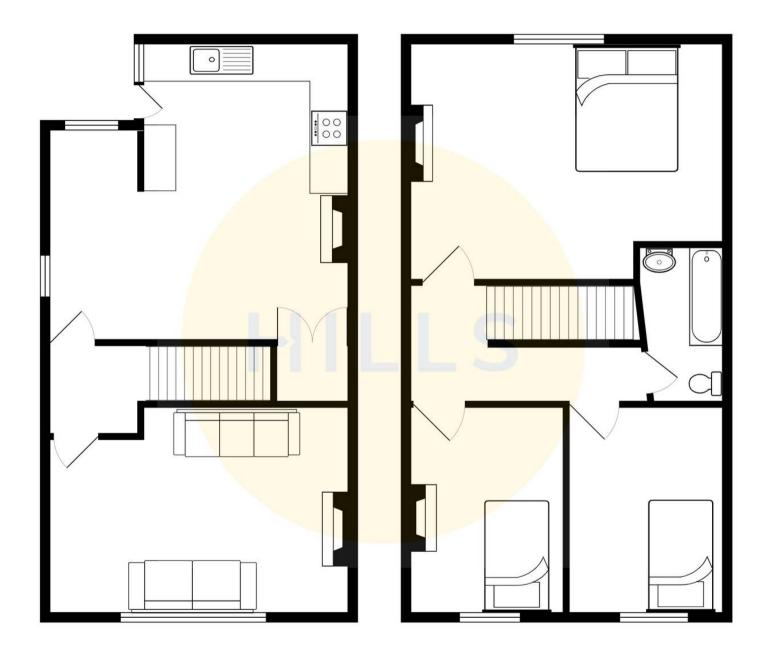

#### **Entrance Hallway**

Featuring ceiling light point, single glazed window. Complete with a hardwood door.

#### Lounge

#### 13' 6" x 11' 4" (4.11m x 3.45m)

Featuring ceiling light point, double glazed window, wall mounted radiator, power point. Complete with a gas fire. Fitted with laminate flooring.

#### Kitchen

#### 7' 5" x 7' 3" (2.26m x 2.21m)

Featuring complementary wall and base units including integral stainless steel sink, gas hob and electric oven. Space for fridge freezer, washer. Complete with ceiling spotlights, wall - mounted radiator, single glazed window. Fitted with part tiled walls and lino flooring, hardwood door. Two year old boiler.

#### **Dining Room**

#### 13' 6" x 11' 1" (4.11m x 3.38m)

Featuring ceiling light point, two double glazed window, wall - mounted radiator. Complete with double storage. Fitted with laminate flooring.

#### Landing

Complete with a ceiling light point, wall mounted radiator and carpet flooring. Loft access.

#### Bedroom One

#### 13' 8" x 10' 9" (4.17m x 3.28m)

Featuring ceiling light point, double glazed window, power point, wall - mounted radiator. Fitted with carpet flooring.

#### Bedroom Two

11' 6" x 7' 4" (3.51m x 2.24m)

Featuring ceiling light point, double glazed window, wall - mounted radiator, power point. Fitted with carpet flooring.

#### **Bedroom Three**

#### 8' 2" x 6' 7" (2.49m x 2.01m)

Featuring ceiling light point, double glazed window, wall mounted radiator, power point. Fitted with carpet flooring.

#### Bathroom

#### 7' 1" x 6' 7" (2.16m x 2.01m)

Featuring three piece suite including bath with a shower overhead, w/c, hand wash basin. Complete with ceiling light spotlights, double glazed window, vanity unit and heated towel rail. Fitted with tiled walls and lino flooring.