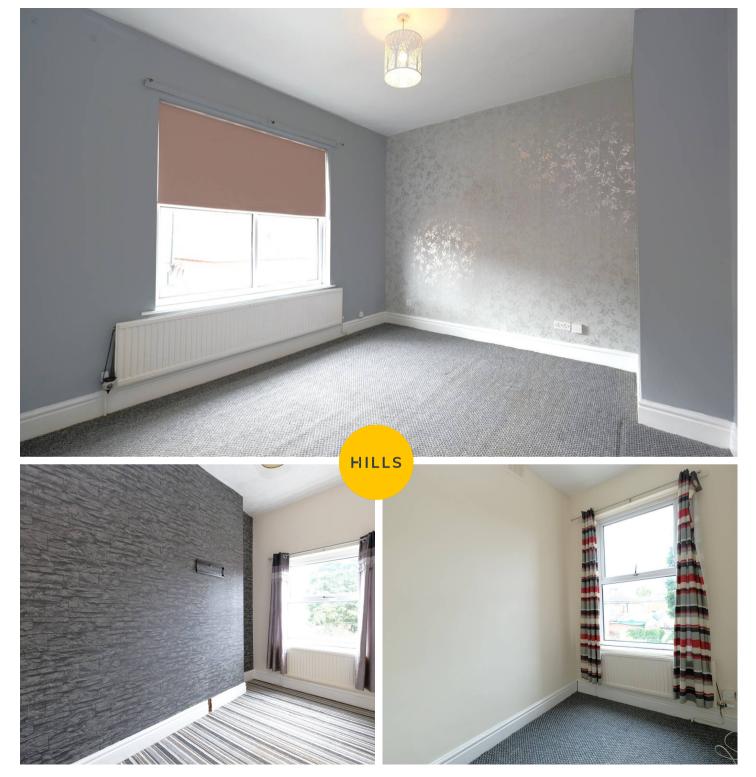

#### Bedroom One

#### 13' 8" x 10' 9" (4.17m x 3.28m)

Featuring ceiling light point, double glazed window, power point, wall - mounted radiator. Fitted with carpet flooring.

#### Bedroom Two

11' 6" x 7' 4" (3.51m x 2.24m)

Featuring ceiling light point, double glazed window, wall - mounted radiator, power point. Fitted with carpet flooring.

#### **Bedroom Three**

#### 8' 2" x 6' 7" (2.49m x 2.01m)

Featuring ceiling light point, double glazed window, wall mounted radiator, power point. Fitted with carpet flooring.