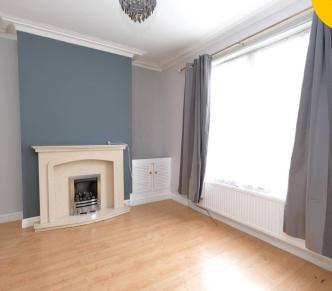

#### Lounge

#### 13' 6" x 11' 4" (4.11m x 3.45m)

Featuring ceiling light point, double glazed window, wall mounted radiator, power point. Complete with a gas fire. Fitted with laminate flooring.