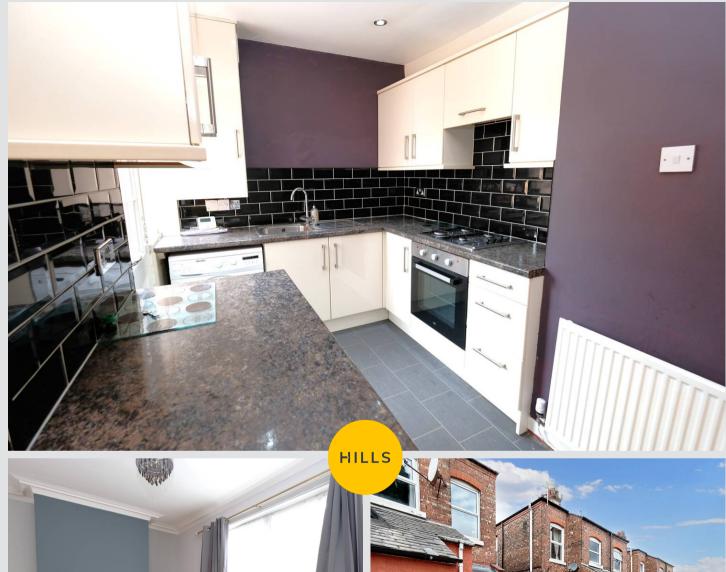

#### Kitchen

#### 7' 5" x 7' 3" (2.26m x 2.21m)

Featuring complementary wall and base units including integral stainless steel sink, gas hob and electric oven. Space for fridge freezer, washer. Complete with ceiling spotlights, wall - mounted radiator, single glazed window. Fitted with part tiled walls and lino flooring, hardwood door. Two year old boiler.