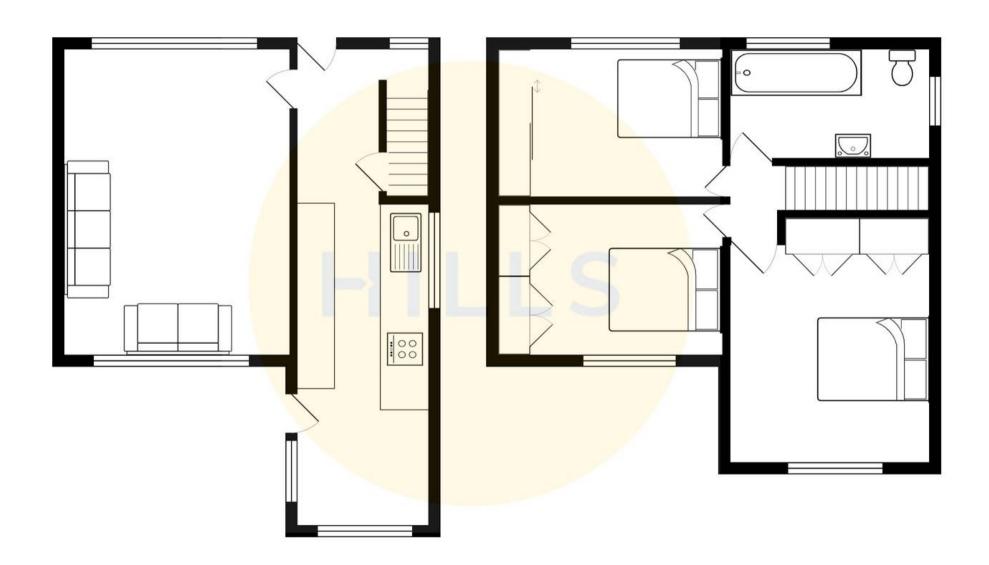

# **Entrance Hallway**

Featuring ceiling light point, double glazed window, wall - mounted radiator. Fitted with laminate flooring.

## Lounge

17' 7" x 10' 10" (5.37m x 3.30m)

Featuring ceiling light point, double glazed window, wall - mounted radiator. Complete with sliding doors. Fitted with carpet flooring.

# Kitchen/Diner

16' 2" x 7' 8" (4.94m x 2.34m)

Featuring a modern range of fitted units with integral hob, oven, fridge freezer, washer, dryer and dishwasher.

Complete with ceiling spotlights, three double glazed windows, wall - mounted radiator. Fitted with laminate flooring.

# Landing

Featuring ceiling light point, double glazed window. Fitted with carpet flooring.

#### **Bedroom One**

13' 6" x 7' 9" (4.11m x 2.37m)

Featuring two ceiling light points, double glazed window, wall - mounted radiator. Fitted with carpet flooring.

### **Bedroom Two**

9' 10" x 9' 5" (3.00m x 2.87m)

Featuring ceiling light point, double glazed window, wall - mounted radiator. Fitted with carpet flooring.

#### **Bedroom Three**

8' 11" x 7' 10" (2.71m x 2.40m)

Featuring ceiling light point, double glazed window, wall - mounted radiator. Complete with fitted furniture. Fitted with carpet flooring.

# Bathroom

7' 7" x 5' 11" (2.31m x 1.81m)

Featuring a modern three piece suite including bath with shower over, hand wash basin and W.C. Complete with ceiling spotlights, two double glazed windows and a heated towel rail. Fitted with tiled walls and flooring.