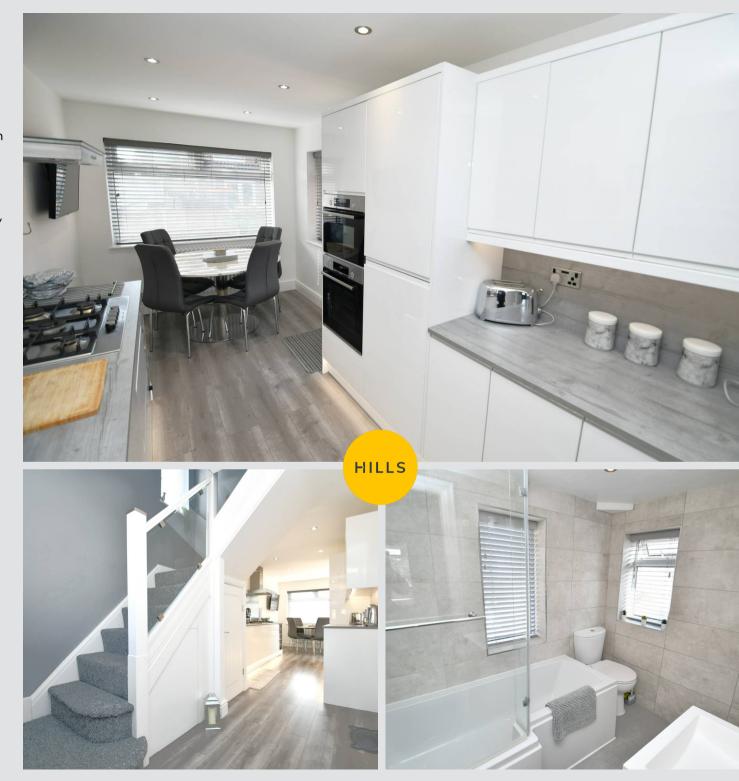

# Kitchen/Diner

16' 2" x 7' 8" (4.94m x 2.34m)

Featuring a modern range of fitted units with integral hob, oven, fridge freezer, washer, dryer and dishwasher.

Complete with ceiling spotlights, three double glazed windows, wall - mounted radiator. Fitted with laminate flooring.

# **Entrance Hallway**

Featuring ceiling light point, double glazed window, wall - mounted radiator. Fitted with laminate flooring.

# Bathroom

7' 7" x 5' 11" (2.31m x 1.81m)

Featuring a modern three piece suite including bath with shower over, hand wash basin and W.C. Complete with ceiling spotlights, two double glazed windows and a heated towel rail. Fitted with tiled walls and flooring.