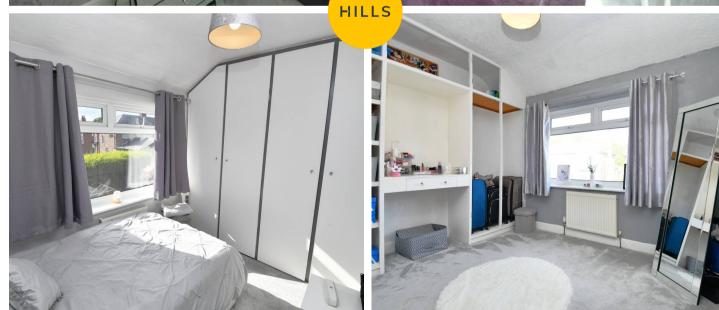

#### **Bedroom One**

13' 6" x 7' 9" (4.11m x 2.37m)

Featuring two ceiling light points, double glazed window, wall - mounted radiator. Fitted with carpet flooring.

### **Bedroom Two**

9' 10" x 9' 5" (3.00m x 2.87m)

Featuring ceiling light point, double glazed window, wall - mounted radiator. Fitted with carpet flooring.

#### **Bedroom Three**

8' 11" x 7' 10" (2.71m x 2.40m)

Featuring ceiling light point, double glazed window, wall - mounted radiator. Complete with fitted furniture. Fitted with carpet flooring.