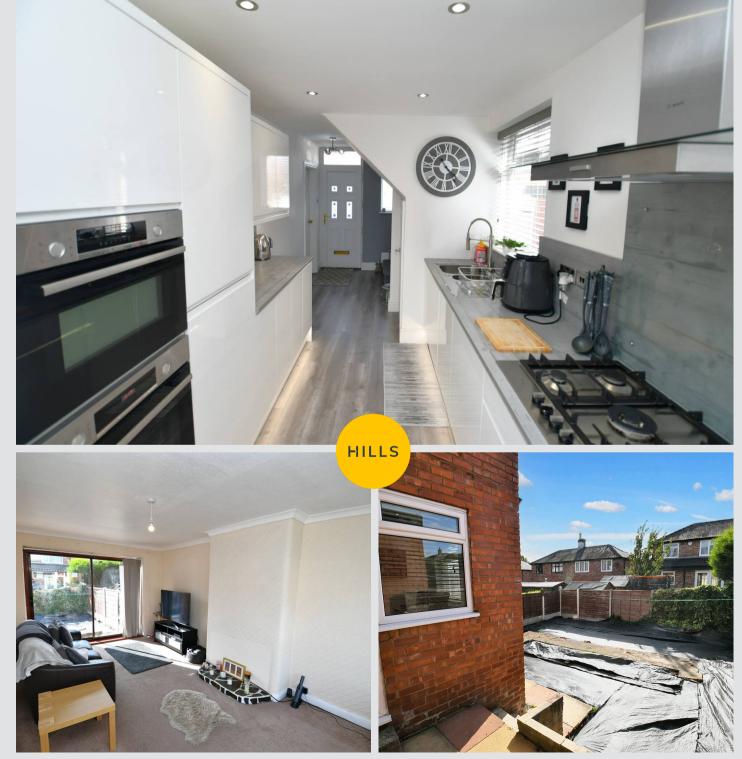

# Kitchen/Diner

16' 2" x 7' 8" (4.94m x 2.34m)

Featuring a modern range of fitted units with integral hob, oven, fridge freezer, washer, dryer and dishwasher.

Complete with ceiling spotlights, three double glazed windows, wall - mounted radiator. Fitted with laminate flooring.

## Lounge

17' 7" x 10' 10" (5.37m x 3.30m)

Featuring ceiling light point, double glazed window, wall - mounted radiator. Complete with sliding doors. Fitted with carpet flooring.

# External

To the front of the property is the potential for off road parking with a low maintenance paved garden. To the rear of the property is a well maintained garden.