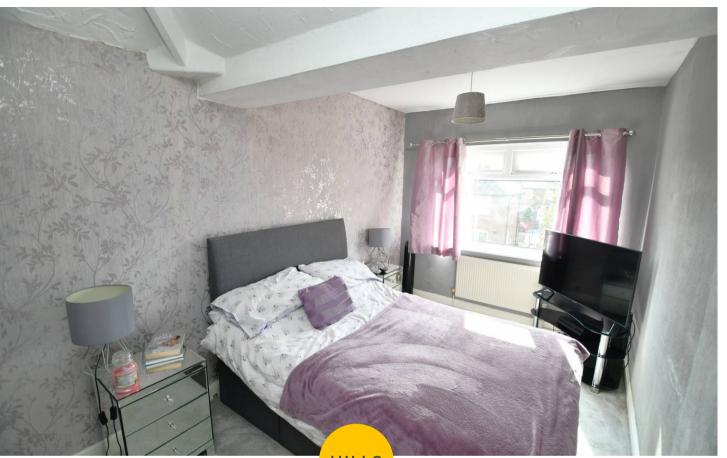

#### **Bedroom One**

13' 6" x 7' 9" (4.11m x 2.37m)

Featuring two ceiling light points, double glazed window, wall - mounted radiator. Fitted with carpet flooring.

### **Bedroom Two**

9' 10" x 9' 5" (3.00m x 2.87m)

Featuring ceiling light point, double glazed window, wall - mounted radiator. Fitted with carpet flooring.

#### **Bedroom Three**

8' 11" x 7' 10" (2.71m x 2.40m)

Featuring ceiling light point, double glazed window, wall - mounted radiator. Complete with fitted furniture. Fitted with carpet flooring.