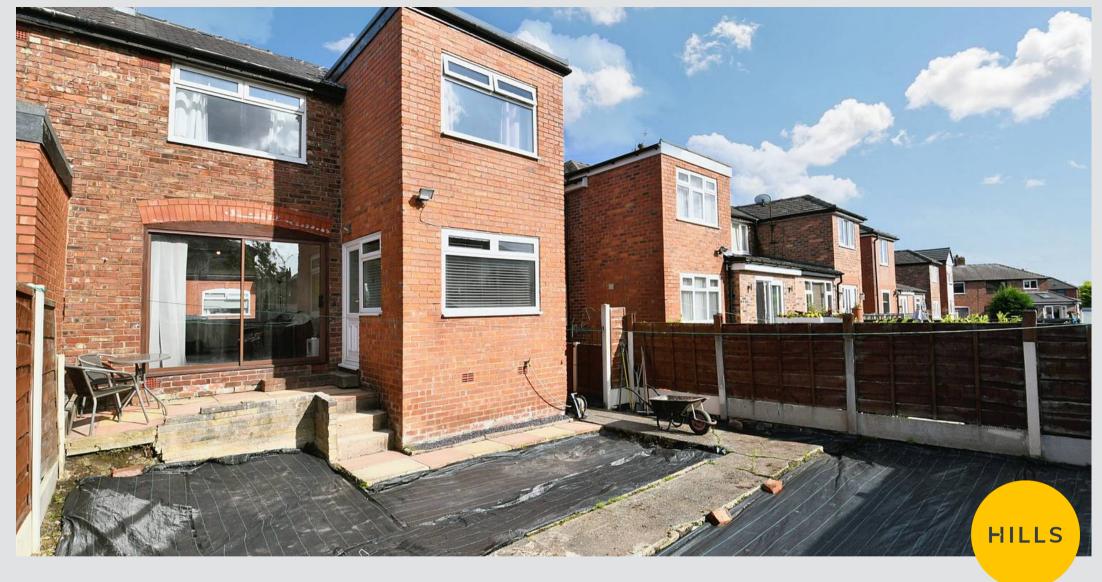

# External

To the front of the property is the potential for off road parking with a low maintenance paved garden. To the rear of the property is a well maintained garden.