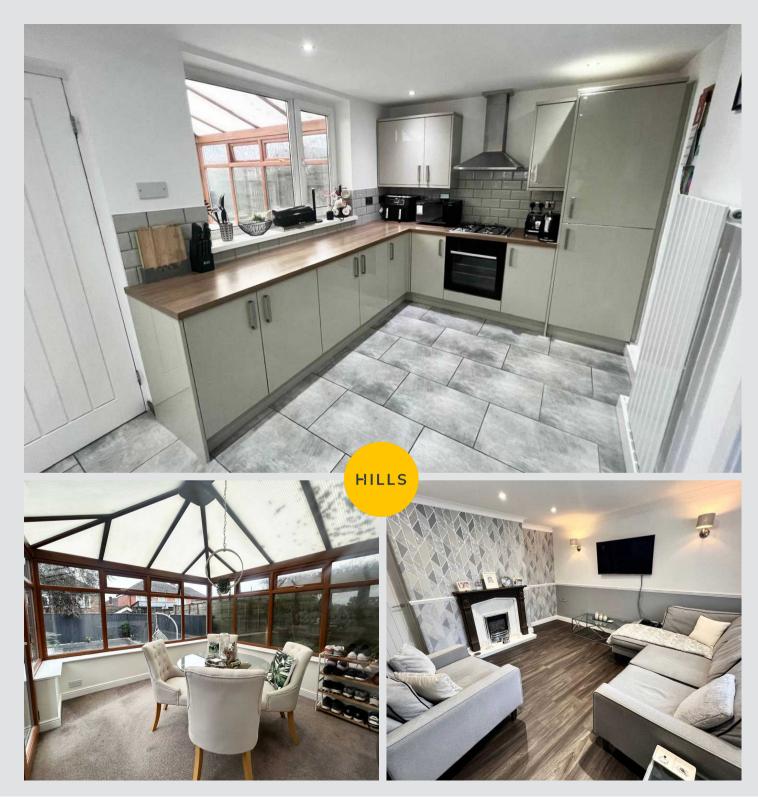

#### Lounge

13' 7" x 13' 3" (4.14m x 4.04m)

#### Kitchen

16' 2" x 9' 7" (4.92m x 2.91m)

### Conservatory

10' 6" x 9' 9" (3.20m x 2.96m)