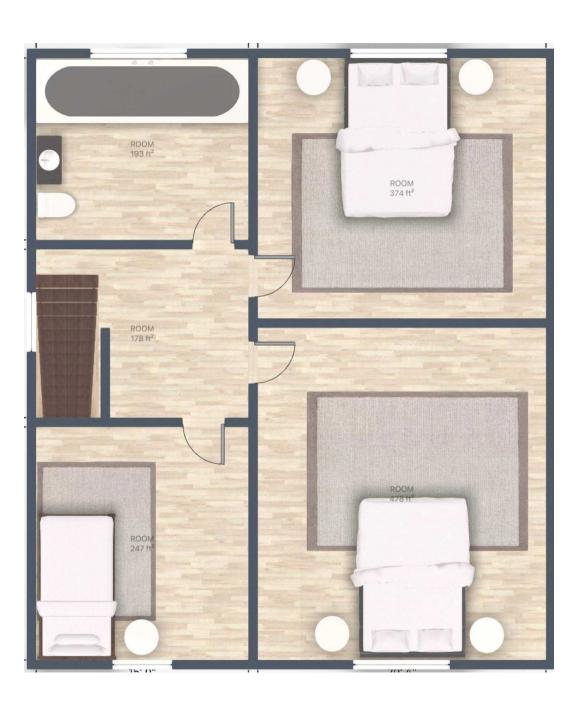

#### Bedroom One

12' 4" x 9' 11" (3.75m x 3.02m)

#### Bedroom Two

10' 4" x 9' 11" (3.14m x 3.02m)

#### **Bedroom Three**

9' 5" x 6' 2" (2.87m x 1.89m)