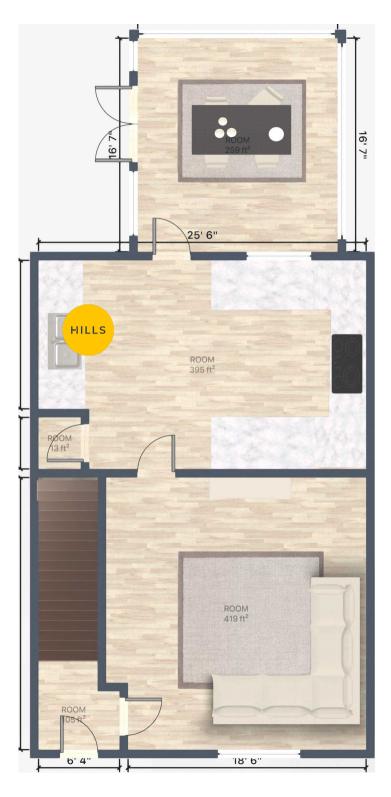

#### Lounge

13' 7" x 13' 3" (4.14m x 4.04m)

#### Kitchen

16' 2" x 9' 7" (4.92m x 2.91m)

### Conservatory

10' 6" x 9' 9" (3.20m x 2.96m)