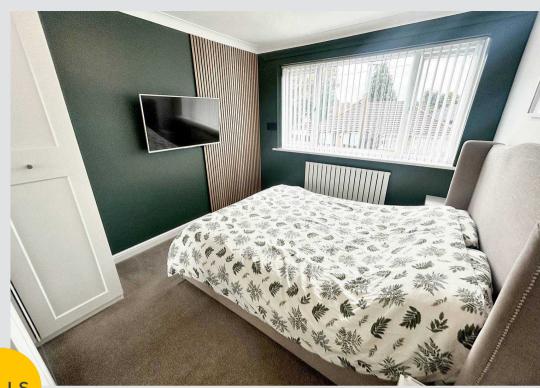

#### Bedroom One

12' 4" x 9' 11" (3.75m x 3.02m)

#### Bedroom Two

10' 4" x 9' 11" (3.14m x 3.02m)

#### **Bedroom Three**

9' 5" x 6' 2" (2.87m x 1.89m)