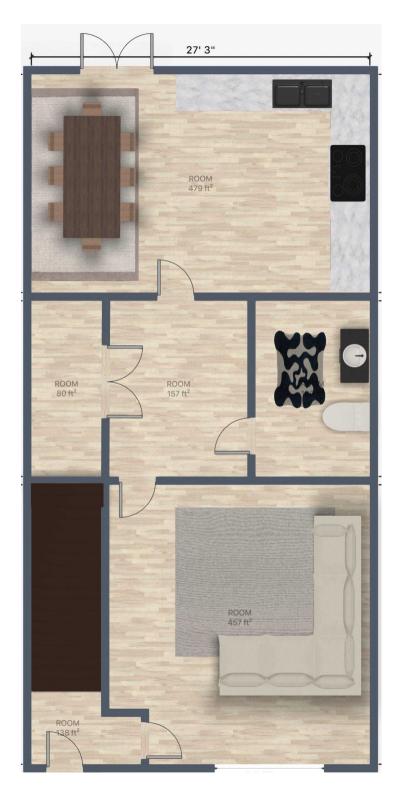

## Lounge

14' 9" x 11' 2" (4.50m x 3.40m)

#### wc

4' 7" x 4' 11" (1.40m x 1.50m)

#### Kitchen

11' 6" x 14' 5" (3.50m x 4.40m)

## Bedroom Two

10' 2" x 14' 5" (3.10m x 4.40m)

#### **Bedroom Three**

9' 6" x 14' 5" (2.90m x 4.40m)

#### Bathroom

7' 3" x 7' 7" (2.20m x 2.30m)

## Bedroom One

16' 5" x 11' 2" (5.00m x 3.40m)

## En-suite

7' 7" x 11' 2" (2.30m x 3.40m)