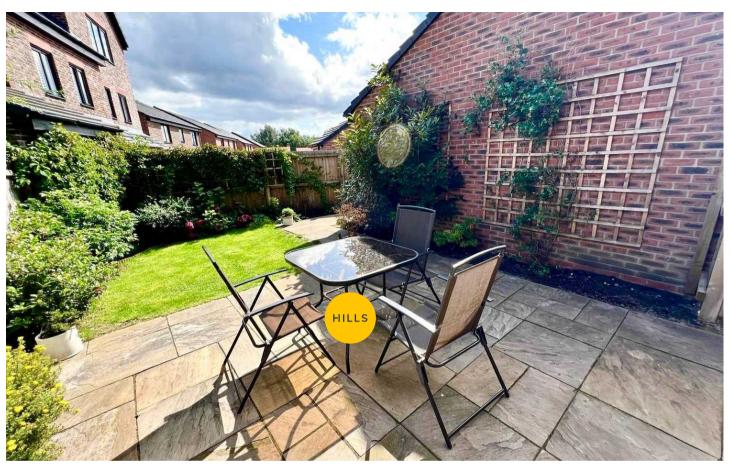

# 105 Campbell Road

Swinton, Manchester

Council Tax band: C

Tenure: Freehold





## Lounge

14' 9" x 11' 2" (4.50m x 3.40m)

#### wc

4' 7" x 4' 11" (1.40m x 1.50m)

#### Kitchen

11' 6" x 14' 5" (3.50m x 4.40m)

## Bedroom Two

10' 2" x 14' 5" (3.10m x 4.40m)

#### **Bedroom Three**

9' 6" x 14' 5" (2.90m x 4.40m)

#### Bathroom

7' 3" x 7' 7" (2.20m x 2.30m)

## Bedroom One

16' 5" x 11' 2" (5.00m x 3.40m)

## En-suite

7' 7" x 11' 2" (2.30m x 3.40m)





















## Hills Swinton | Salfords Estate Agent

4 Pendlebury Road, Swinton - M27 4AR

0161 794 2888

swinton@hills.agency

www.hills.agency/



THE PROPERTY MISDESCRIPTIONS ACT 1991 The Agent has not tested any apparatus, equipment, fixtures and fittings or services and so cannot verify that they are in working order or fit for the purpose. A Buyer is advised to obtain verification from their Solicitor or Surveyor. References to the Tenure of a Property are based on information supplied by the Seller. The Agent has not had sight of the title documents. A Buyer is advised to obtain verification from their Solicitor. You are advised to check the availability of this property before travelling any distance to view. Every effort and precaution has been made to ensure these partic