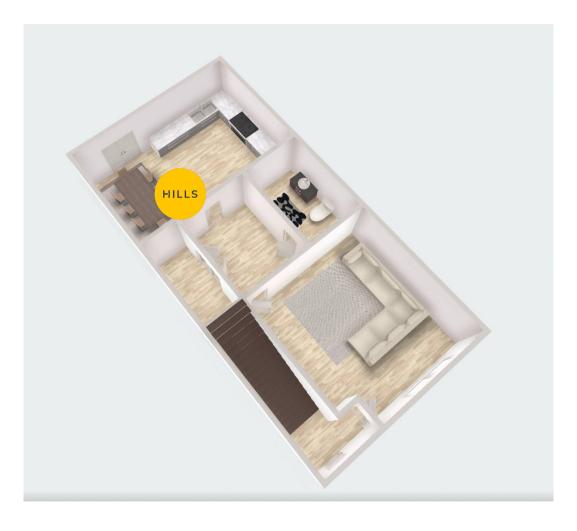

## Lounge

14' 9" x 11' 2" (4.50m x 3.40m)

#### wc

4' 7" x 4' 11" (1.40m x 1.50m)

#### Kitchen

11' 6" x 14' 5" (3.50m x 4.40m)

## Bedroom Two

10' 2" x 14' 5" (3.10m x 4.40m)

#### **Bedroom Three**

9' 6" x 14' 5" (2.90m x 4.40m)

#### Bathroom

7' 3" x 7' 7" (2.20m x 2.30m)

## Bedroom One

16' 5" x 11' 2" (5.00m x 3.40m)

## En-suite

7' 7" x 11' 2" (2.30m x 3.40m)