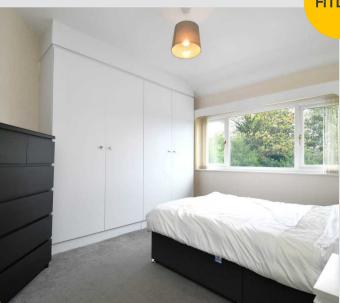

#### Bedroom Two

11' 11" x 9' 0" (3.64m x 2.74m) Featuring ceiling light point, double glazed window, wall mounted radiator. Fitted with carpet flooring.