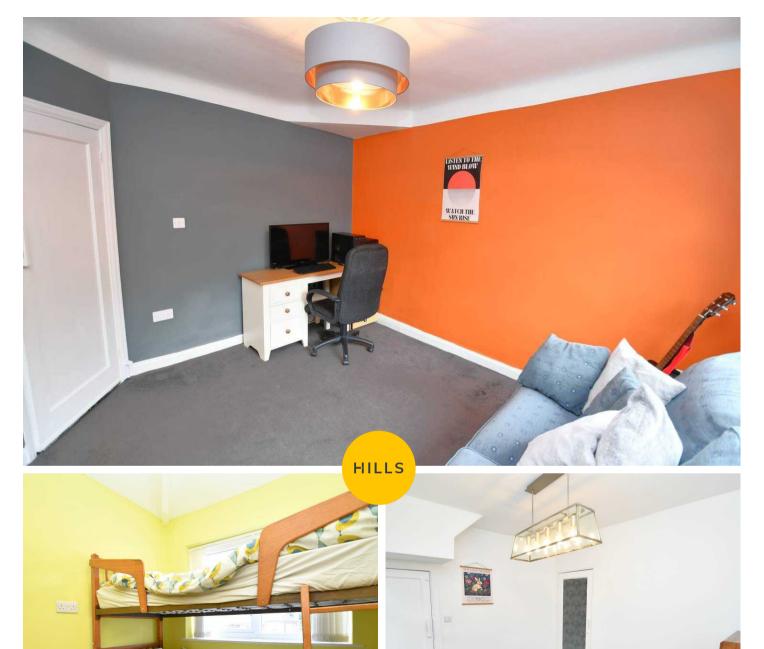

#### Bedroom One

12' 9" x 10' 10" (3.89m x 3.30m) Featuring ceiling light point, double glazed window, wall mounted radiator. Fitted with carpet flooring.

#### Bedroom Two

11' 11" x 9' 0" (3.64m x 2.74m) Featuring ceiling light point, double glazed window, wall mounted radiator. Fitted with carpet flooring.

#### **Bedroom Three**

#### 7' 1" x 7' 0" (2.15m x 2.14m)

Featuring ceiling light point, double glazed window, wall - mounted radiator. Fitted with carpet flooring.