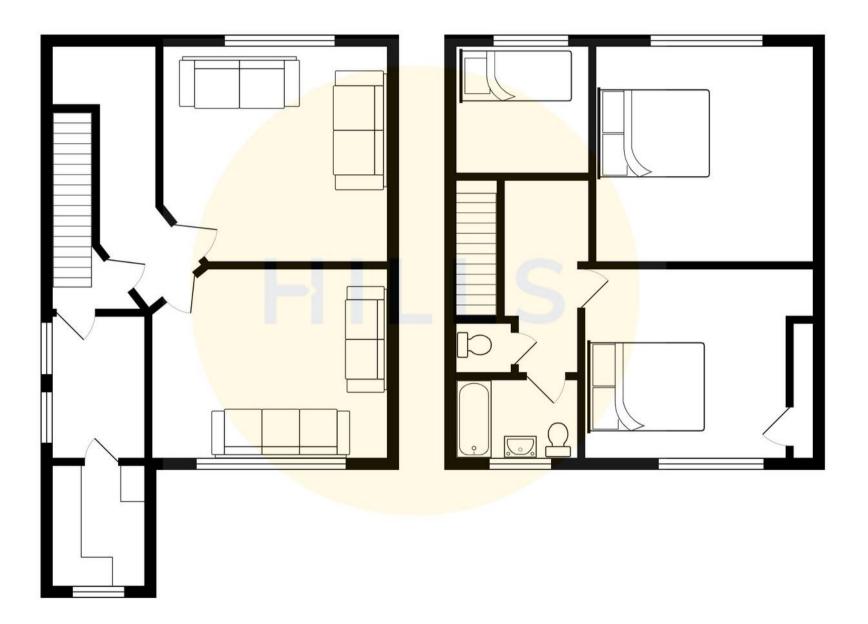

#### **Entrance Hallway**

Featuring ceiling light point, wall - mounted radiator. Fitted with carpet flooring.

#### **Reception Room One**

13' 4" x 10' 11" (4.06m x 3.33m) A bright lounge featuring ceiling light point, double glazed window, wall - mounted radiator. Fitted with carpet flooring.

#### **Reception Room Two**

11' 11" x 9' 11" (3.63m x 3.01m) Featuring ceiling light point, double glazed window, wall mounted radiator. Fitted with carpet flooring.

#### **Dining room**

10' 11" x 7' 10" (3.33m x 2.39m) Featuring ceiling light point, two double glazed window, wall - mounted radiator. Fitted with laminate flooring.

#### Landing

Complete with a ceiling light point.

#### Bedroom One

12' 9" x 10' 10" (3.89m x 3.30m) Featuring ceiling light point, double glazed window, wall mounted radiator. Fitted with carpet flooring.

#### Bedroom Two

11' 11" x 9' 0" (3.64m x 2.74m) Featuring ceiling light point, double glazed window, wall mounted radiator. Fitted with carpet flooring.

#### **Bedroom Three**

#### 7' 1" x 7' 0" (2.15m x 2.14m)

Featuring ceiling light point, double glazed window, wall - mounted radiator. Fitted with carpet flooring.

#### Bathroom

#### 6' 11" x 6' 0" (2.12m x 1.83m)

Featuring two piece suite including bath, hand wash basin. Complete with ceiling light point, double glazed window, wall - mounted radiator. Fitted with laminate flooring.