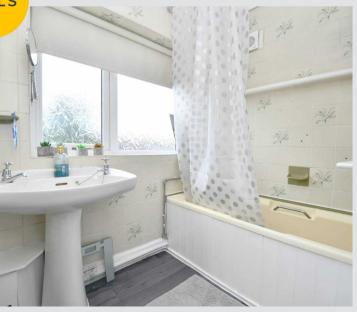

#### Bathroom

#### 6' 11" x 6' 0" (2.12m x 1.83m)

Featuring two piece suite including bath, hand wash basin. Complete with ceiling light point, double glazed window, wall - mounted radiator. Fitted with laminate flooring.

### w/c

#### 4' 6" x 2' 5" (1.38m x 0.73m)

Featuring ceiling light point, double glazed window, w/c. Complete with part tiled walls. Fitted with laminate flooring.