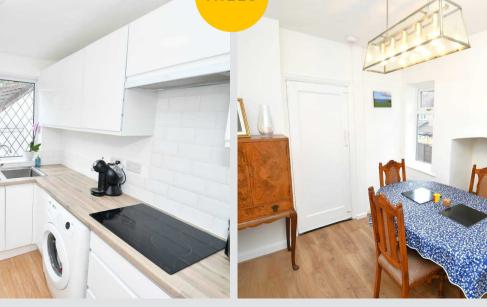

#### **Dining room**

10' 11" x 7' 10" (3.33m x 2.39m) Featuring ceiling light point, two double glazed window, wall - mounted radiator. Fitted with laminate flooring.

#### Kitchen

8' 2" x 7' 10" (2.49m x 2.39m)

Featuring complementary fitted units with integral hob and oven. Complete with ceiling light point, double glazed window, wall - mounted radiator. Fitted with laminate flooring.