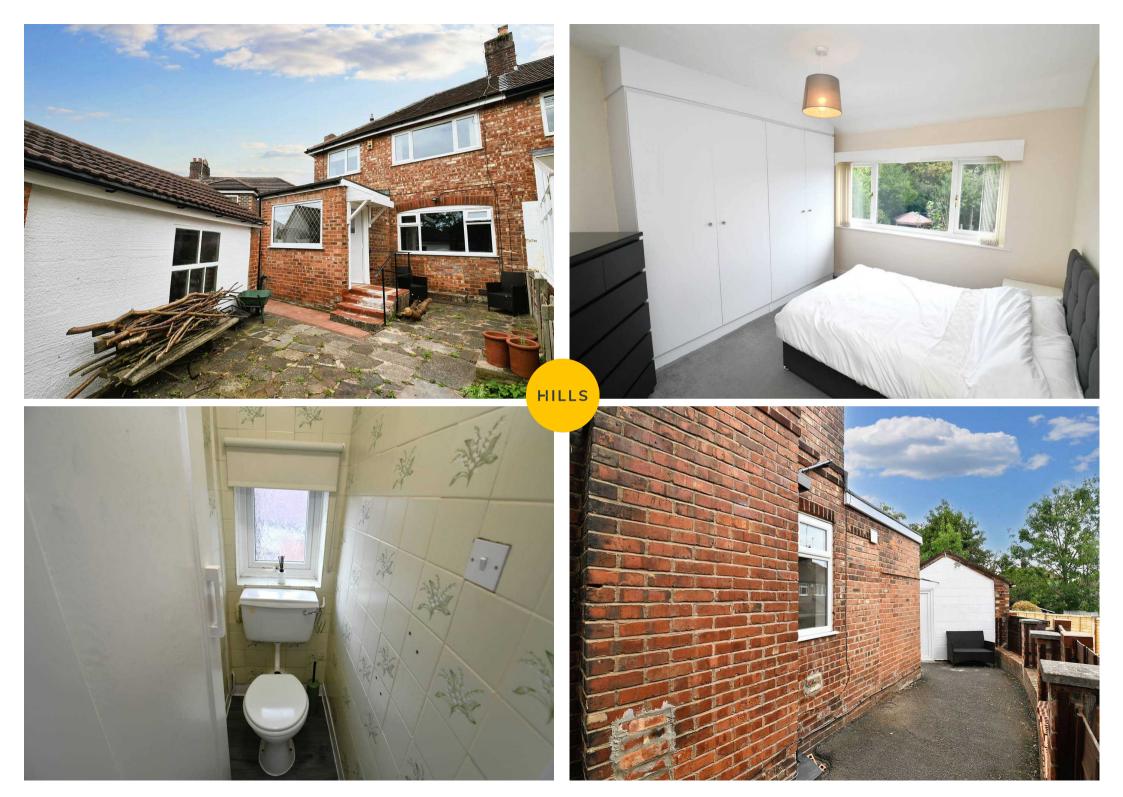

#### External

To the front of the property low maintenance garden. Driveway to the side of the property. To the rear of the property is a garden with a garage for storage.

#### Bathroom

#### 6' 11" x 6' 0" (2.12m x 1.83m)

Featuring two piece suite including bath, hand wash basin. Complete with ceiling light point, double glazed window, wall - mounted radiator. Fitted with laminate flooring.

#### Bedroom One

12' 9" x 10' 10" (3.89m x 3.30m) Featuring ceiling light point, double glazed window, wall mounted radiator. Fitted with carpet flooring.

#### Bedroom Two

11' 11" x 9' 0" (3.64m x 2.74m) Featuring ceiling light point, double glazed window, wall mounted radiator. Fitted with carpet flooring.