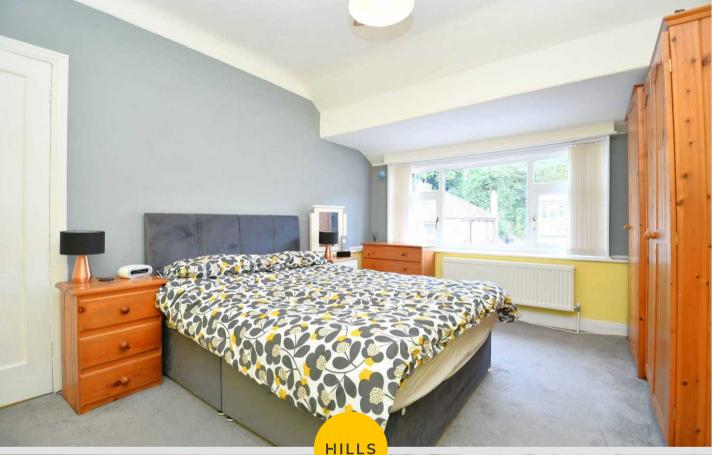

#### Bedroom One

12' 9" x 10' 10" (3.89m x 3.30m) Featuring ceiling light point, double glazed window, wall mounted radiator. Fitted with carpet flooring.