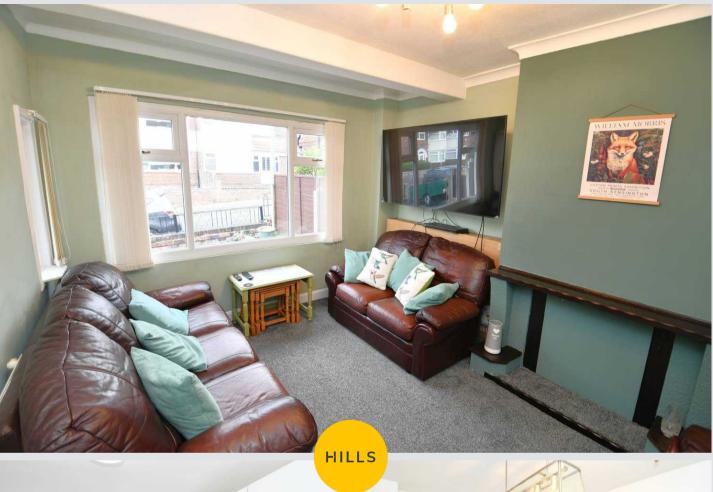

#### **Reception Room One**

13' 4" x 10' 11" (4.06m x 3.33m) A bright lounge featuring ceiling light point, double glazed window, wall - mounted radiator. Fitted with carpet flooring.

#### **Reception Room Two**

11' 11" x 9' 11" (3.63m x 3.01m) Featuring ceiling light point, double glazed window, wall mounted radiator. Fitted with carpet flooring.